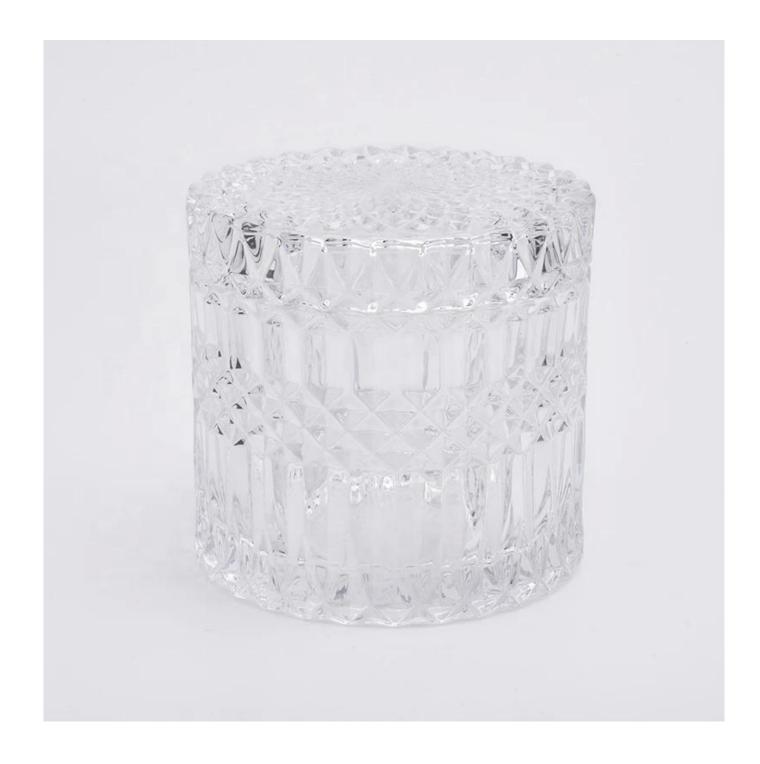

## **Product Description**

Item No SGHX19070106Y

| Product Size  | Bodv:<br>Top dia:85mm<br>Bottom dia: 85mm<br>Heiaht: 80mm<br>Weiaht:345a<br>Capacity: 260ml<br>Lid:<br>Top dia:83mm<br>Heiaht: 20mm<br>Weiaht:165a<br>(can fill around 9oz soy wax)<br>4oz,6oz,8oz,10oz,12oz,14oz and other dimension are availible |
|---------------|-----------------------------------------------------------------------------------------------------------------------------------------------------------------------------------------------------------------------------------------------------|
|               | Custom design are welcome                                                                                                                                                                                                                           |
| Material      | Wholesale Luxury Gold Glass Candle Jar With Lids                                                                                                                                                                                                    |
| Samples       | Existing clear glass samples for free<br>Sent collected by courier                                                                                                                                                                                  |
| Samples time  | 5-7 days after confirming.                                                                                                                                                                                                                          |
| Packing       | Normal Packing, 48pcs per carton                                                                                                                                                                                                                    |
| Delivery time | Within 35 days after the sample and order confirmed                                                                                                                                                                                                 |
| Payment terms | 30% pay by TT ,balance paid after showing the BL copy                                                                                                                                                                                               |
| Certificate   | Annealing(for candle holders) test                                                                                                                                                                                                                  |

Different luxury surface decoration is our strength as well! Such as electroplating,laser engraving,spraying,decal printing,mercury finished ,iridescent and etc.