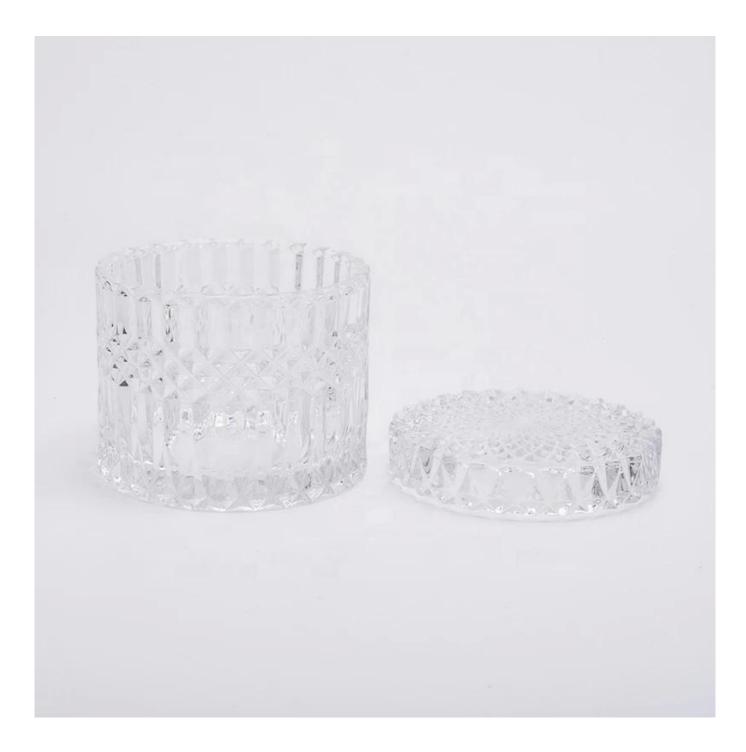

## **Product Description**

Item No SGHX19070106Y

| Product Size  | Bodv:<br>Top dia:85mm<br>Bottom dia: 85mm<br>Heiaht: 80mm<br>Weiaht:345a<br>Capacity: 260ml<br>Lid:<br>Top dia:83mm<br>Heiaht: 20mm<br>Weiaht:165a<br>(can fill around 9oz soy wax)<br>4oz,6oz,8oz,10oz,12oz,14oz and other dimension are availible |
|---------------|-----------------------------------------------------------------------------------------------------------------------------------------------------------------------------------------------------------------------------------------------------|
|               | Custom design are welcome                                                                                                                                                                                                                           |
| Material      | Wholesale Luxury Gold Glass Candle Jar With Lids                                                                                                                                                                                                    |
| Samples       | Existing clear glass samples for free<br>Sent collected by courier                                                                                                                                                                                  |
| Samples time  | 5-7 days after confirming.                                                                                                                                                                                                                          |
| Packing       | Normal Packing, 48pcs per carton                                                                                                                                                                                                                    |
| Delivery time | Within 35 days after the sample and order confirmed                                                                                                                                                                                                 |
| Payment terms | 30% pay by TT ,balance paid after showing the BL copy                                                                                                                                                                                               |
| Certificate   | Annealing(for candle holders) test                                                                                                                                                                                                                  |

Different luxury surface decoration is our strength as well! Such as electroplating,laser engraving,spraying,decal printing,mercury finished ,iridescent and etc.