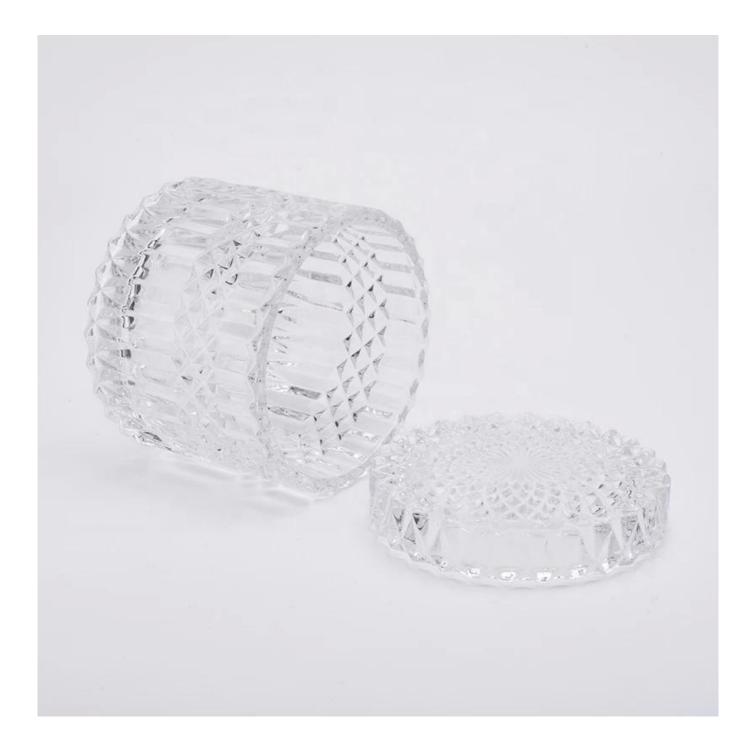

## **Product Description**

Item No SGHX19070106Y

| Product Size  | Bodv:<br>Top dia:85mm<br>Bottom dia: 85mm<br>Heiaht: 80mm<br>Weiaht:345a<br>Capacity: 260ml<br>Lid:<br>Top dia:83mm<br>Heiaht: 20mm<br>Weiaht:165a<br>(can fill around 9oz soy wax)<br>4oz,6oz,8oz,10oz,12oz,14oz and other dimension are availible |
|---------------|-----------------------------------------------------------------------------------------------------------------------------------------------------------------------------------------------------------------------------------------------------|
|               | Custom design are welcome                                                                                                                                                                                                                           |
| Material      | Wholesale Luxury Gold Glass Candle Jar With Lids                                                                                                                                                                                                    |
| Samples       | Existing clear glass samples for free<br>Sent collected by courier                                                                                                                                                                                  |
| Samples time  | 5-7 days after confirming.                                                                                                                                                                                                                          |
| Packing       | Normal Packing, 48pcs per carton                                                                                                                                                                                                                    |
| Delivery time | Within 35 days after the sample and order confirmed                                                                                                                                                                                                 |
| Payment terms | 30% pay by TT ,balance paid after showing the BL copy                                                                                                                                                                                               |
| Certificate   | Annealing(for candle holders) test                                                                                                                                                                                                                  |

Different luxury surface decoration is our strength as well! Such as electroplating,laser engraving,spraying,decal printing,mercury finished ,iridescent and etc.