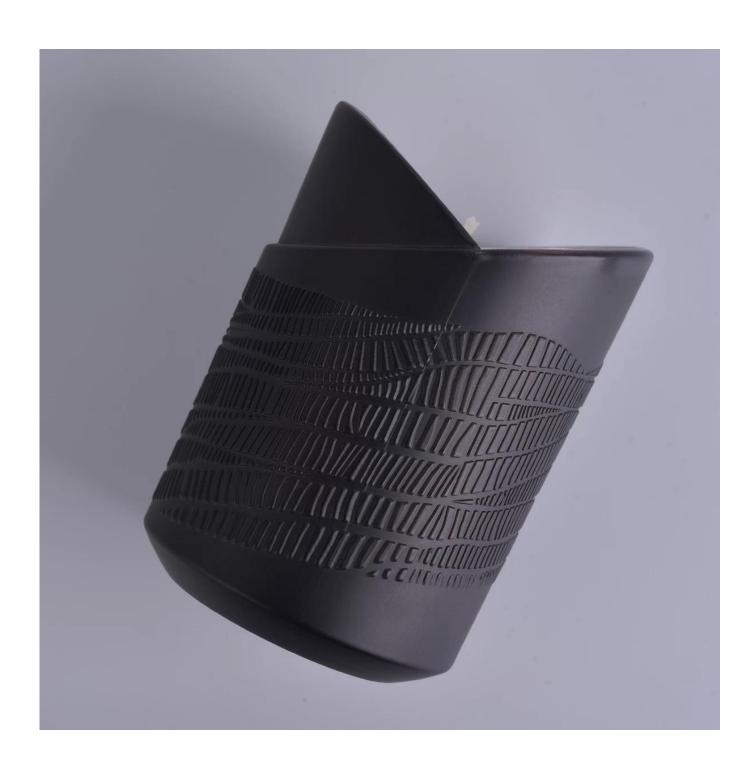

#### **Product Description**

Product Size Top dia: 78.3mm

Max height: 113mm Bottom dia: :77.6mm

Weight:402a

Capacity:289ml(can fill around 8oz soy wax)

4oz,6oz,8oz,10oz,12oz,14oz and other dimension are availible

Custom design are welcome

Material Popular Beautiful 8oz Glass Candle Holder, 8oz glass candle holder, candle glass,

glass candle, glass jars for candle making

Samples Existing clear glass samples for free

Certificate Annealing(for candle holders) test

Different luxury surface decoration is our strength as well! Such as electroplating, laser engraving, spraying, decal printing, mercury finished , iridescent and etc.