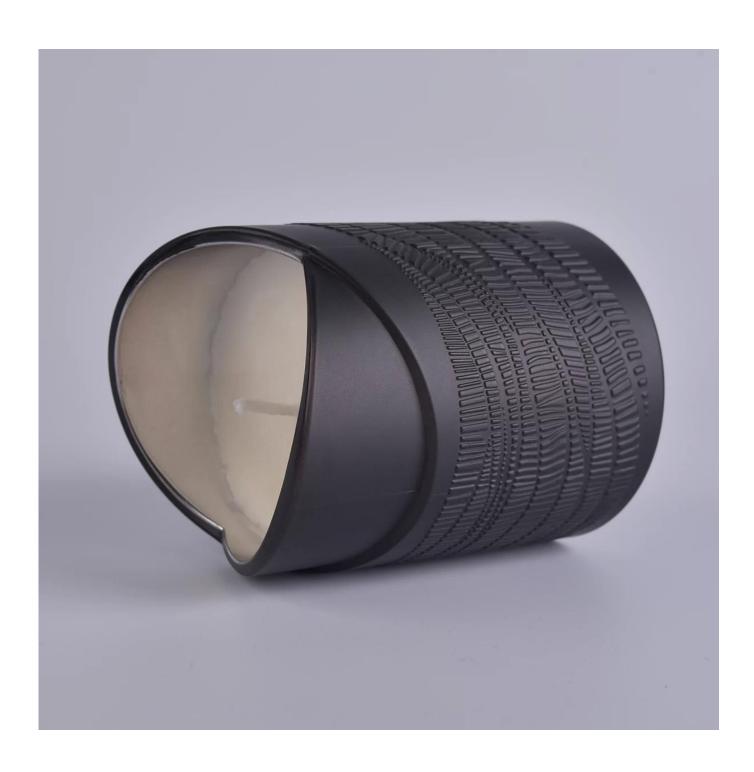

#### **Product Description**

Product Size Top dia: 78.3mm

Max height: 113mm Bottom dia: :77.6mm

Weight:402a

Capacity:289ml(can fill around 8oz soy wax)

4oz,6oz,8oz,10oz,12oz,14oz and other dimension are availible

Custom design are welcome

Material Popular Beautiful 8oz Glass Candle Holder, 8oz glass candle holder, candle glass,

glass candle, glass jars for candle making

Samples Existing clear glass samples for free

Certificate Annealing(for candle holders) test

Different luxury surface decoration is our strength as well! Such as electroplating, laser engraving, spraying, decal printing, mercury finished , iridescent and etc.