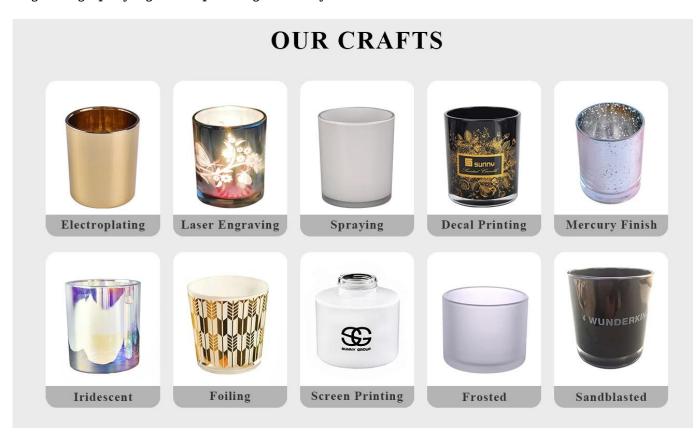

Certificate Annealing(for candle holders) test

Different luxury surface decoration is our strength as well! Such as electroplating, laser engraving, spraying, decal printing, mercury finished , iridescent and etc.

#### 1) Can you do printing on the glass?

Yes,we can.We could offer various printing ways: screen printing, hot stamping, decal attachment, frosting, sandblasting, etc.