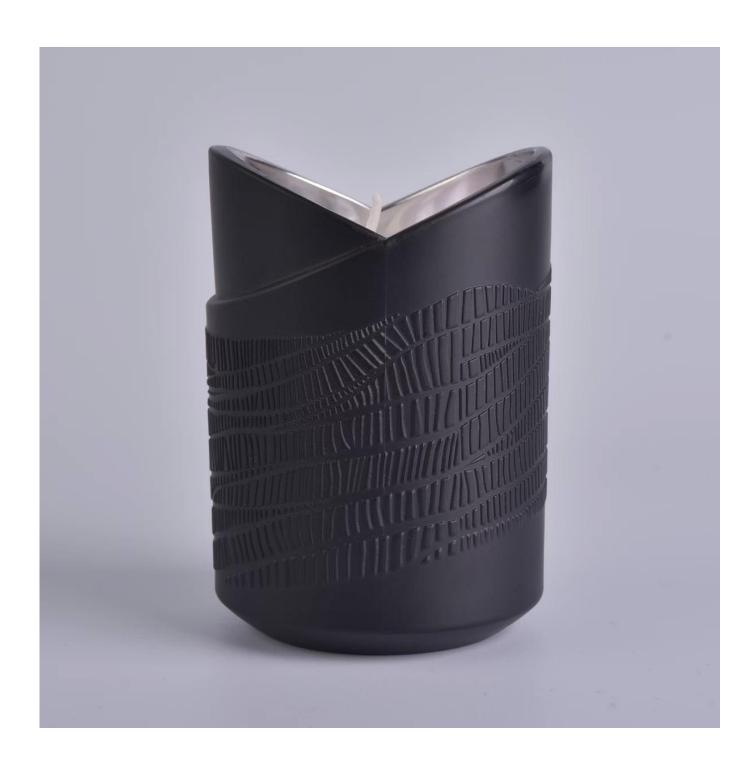

#### **Product Description**

Product Size Top dia: 78.3mm

Max height: 113mm Bottom dia: :77.6mm

Weight:402a

Capacity:289ml(can fill around 8oz soy wax)

4oz,6oz,8oz,10oz,12oz,14oz and other dimension are availible

Custom design are welcome

Material Popular Beautiful 8oz Glass Candle Holder, 8oz glass candle holder, candle glass,

glass candle, glass jars for candle making

Samples Existing clear glass samples for free

Certificate Annealing(for candle holders) test

Different luxury surface decoration is our strength as well! Such as electroplating, laser engraving, spraying, decal printing, mercury finished , iridescent and etc.