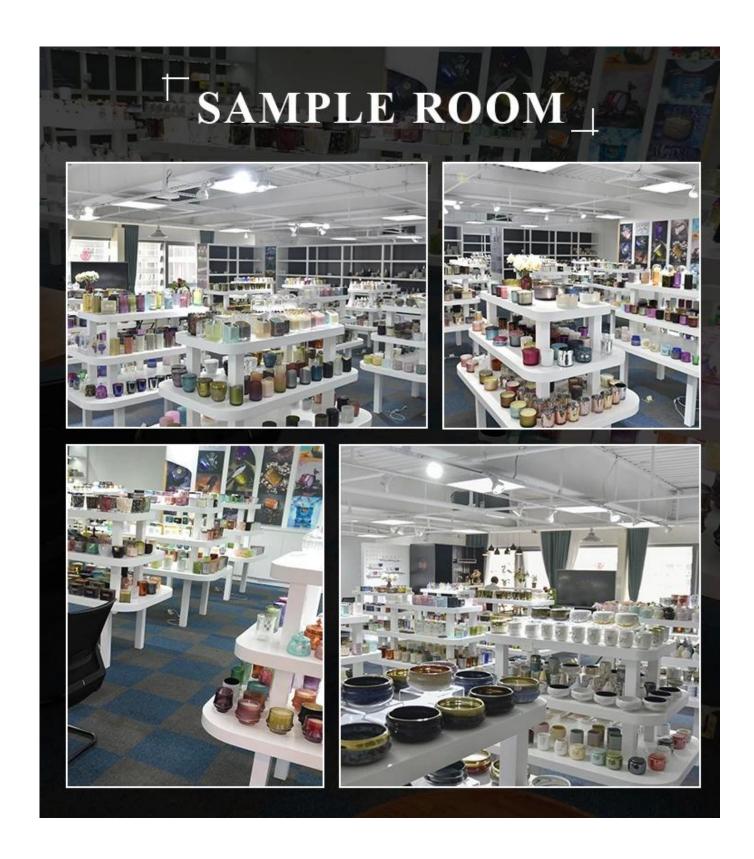

9ml(can fill around 8oz soy wax)

4oz,6oz,8oz,10oz,12oz,14oz and other dimension are availible

Custom design are welcome

Material Popular Beautiful 8oz Glass Candle Holder, 8oz glass candle holder, candle glass,

glass candle, glass jars for candle making

Samples Existing clear glass samples for free

Sent collected by courier

Samples time 5-7 days after confirming.

Packing Normal Packing, 48pcs per carton

Delivery time Within 35 days after the sample and order confirmed

Payment terms 30% pay by TT ,balance paid after showing the BL copy

Certificate Annealing(for candle holders) test













Different luxury surface decoration is our strength as well! Such as electroplating, laser engraving, spraying, decal printing, mercury finished , iridescent and etc.



#### Sample Room



## **Company Information**

We are thinker, doer and maker.

Sunny Glassware was established by Frank and Alice since 1992s, which is the supplier of 80% fragrance brands & home decoration in the United States. Sunny keep engaged in various of candle holder, bathroom accessories, perfume&diffuser bottles, borosilicate glass and related accessories.

Award-winning team of designers has won the trust of many upscale brands like NEST Fragrance, who is unmatched in China. The annual quantity, launched speed on new products and designs can be compared with Zara.

With a strictly control system on product quality, Sunny adapts extra six steps for inspection of shipments, no major quality complaints on products produced for 9 consecutive years.

With our strong support, customers rapidly develo