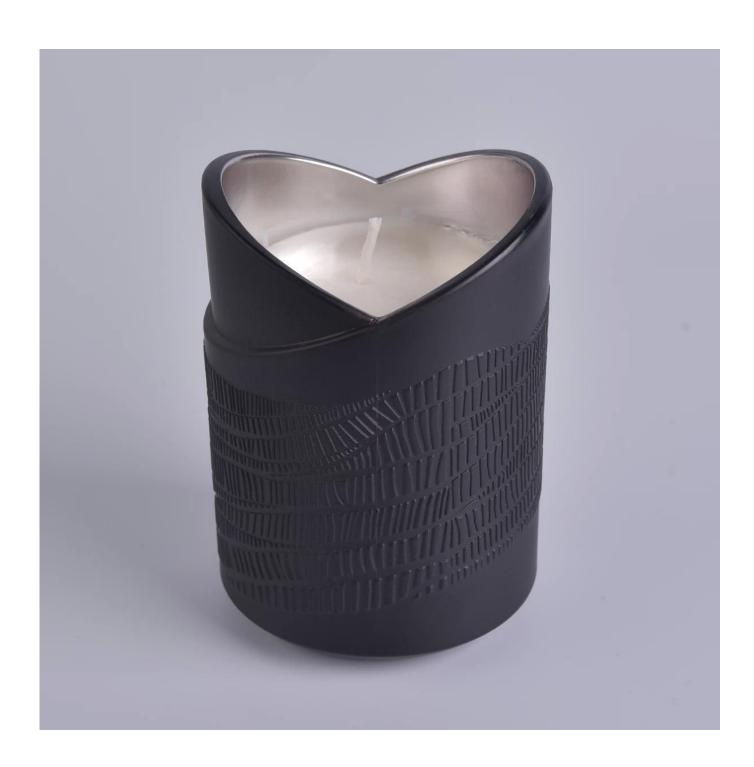

#### **Product Description**

Product Size Top dia: 78.3mm

Max height: 113mm Bottom dia: :77.6mm

Weight:402a

Capacity:289ml(can fill around 8oz soy wax)

4oz,6oz,8oz,10oz,12oz,14oz and other dimension are availible

Custom design are welcome

Material Popular Beautiful 8oz Glass Candle Holder, 8oz glass candle holder, candle glass,

glass candle, glass jars for candle making

Samples Existing clear glass samples for free

Certificate Annealing(for candle holders) test

Different luxury surface decoration is our strength as well! Such as electroplating, laser engraving, spraying, decal printing, mercury finished , iridescent and etc.