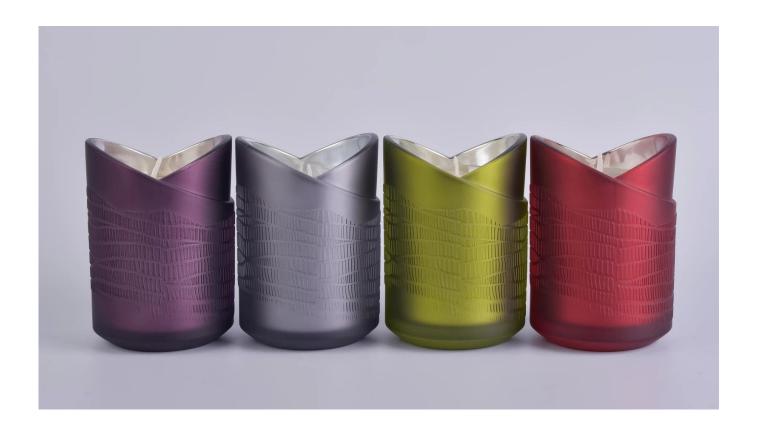

Custom design are welcome

Material Popular Beautiful 8oz Glass Candle Holder, 8oz glass candle holder, candle glass,

glass candle, glass jars for candle making

Samples Existing clear glass samples for free

Certificate Annealing(for candle holders) test

Different luxury surface decoration is our strength as well! Such as electroplating, laser engraving, spraying, decal printing, mercury finished , iridescent and etc.