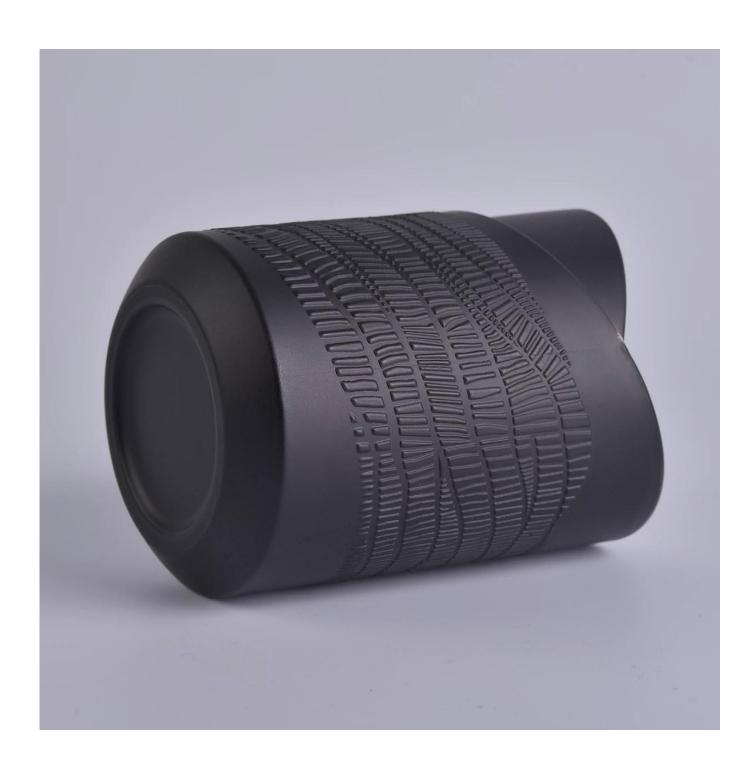

#### **Product Description**

Product Size Top dia: 78.3mm

Max height: 113mm Bottom dia: :77.6mm

Weight:402a

Capacity:289ml(can fill around 8oz soy wax)

4oz,6oz,8oz,10oz,12oz,14oz and other dimension are availible

Custom design are welcome

Material Popular Beautiful 8oz Glass Candle Holder, 8oz glass candle holder, candle glass,

glass candle, glass jars for candle making

Samples Existing clear glass samples for free

Certificate Annealing(for candle holders) test

Different luxury surface decoration is our strength as well! Such as electroplating, laser engraving, spraying, decal printing, mercury finished , iridescent and etc.