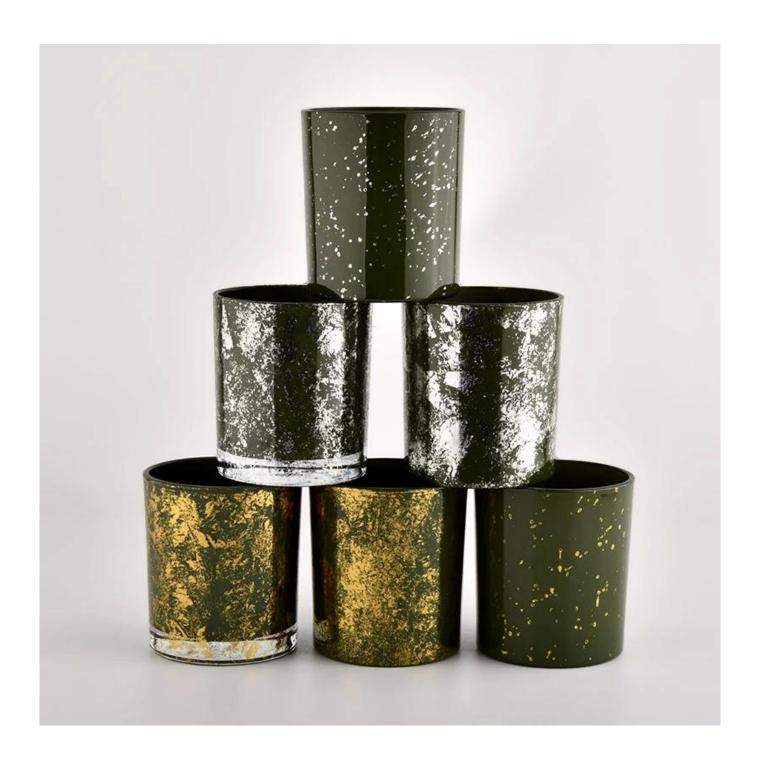

# Wholesale Custom Unique green Glass Empty Glass Candle Jar

Product quality is the major focus in <u>Sunny Glassware</u>. <u>Sunny Glassware</u> once demolished 80,000 pcs of glass vessel with barely visible blemish.

| product name         | Wholesale Custom Unique green Glass Empty Glass Candle Jar                                                              |
|----------------------|-------------------------------------------------------------------------------------------------------------------------|
| Sample time          | <ul><li>1. 5 days if there is glass shape and size</li><li>2. 15 days, if you need new shapes and sizes glass</li></ul> |
| Measure              | Item No.:SGHL21112606 Top dia:80mm Bottom dia:74mm Height:90mm Weight:303g Capacity:290ml                               |
| Packing              | Normal packing,Individual gift box, PVC box, window box, color box, white box, etc                                      |
| <b>Delivery time</b> | Within 35 days after the sample and order confirmed                                                                     |