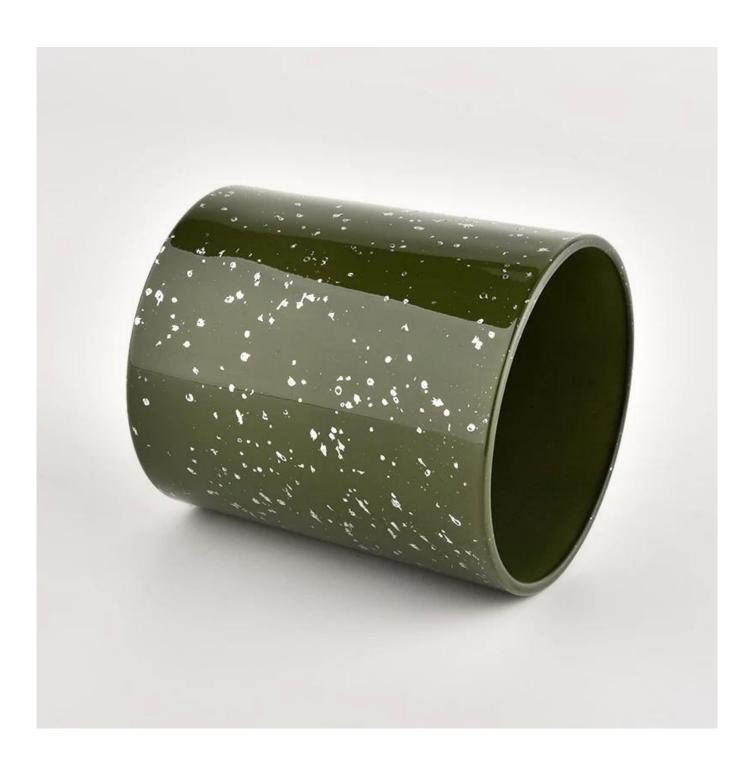

# Wholesale Custom Unique green Glass Empty Glass Candle Jar

Product quality is the major focus in <u>Sunny Glassware</u>. <u>Sunny Glassware</u> once demolished 80,000 pcs of glass vessel with barely visible blemish.

| product name         | Wholesale Custom Unique green Glass Empty Glass Candle Jar                                                              |
|----------------------|-------------------------------------------------------------------------------------------------------------------------|
| Sample time          | <ul><li>1. 5 days if there is glass shape and size</li><li>2. 15 days, if you need new shapes and sizes glass</li></ul> |
| Measure              | Item No.:SGHL21112606 Top dia:80mm Bottom dia:74mm Height:90mm Weight:303g Capacity:290ml                               |
| Packing              | Normal packing,Individual gift box, PVC box, window box, color box, white box, etc                                      |
| <b>Delivery time</b> | Within 35 days after the sample and order confirmed                                                                     |