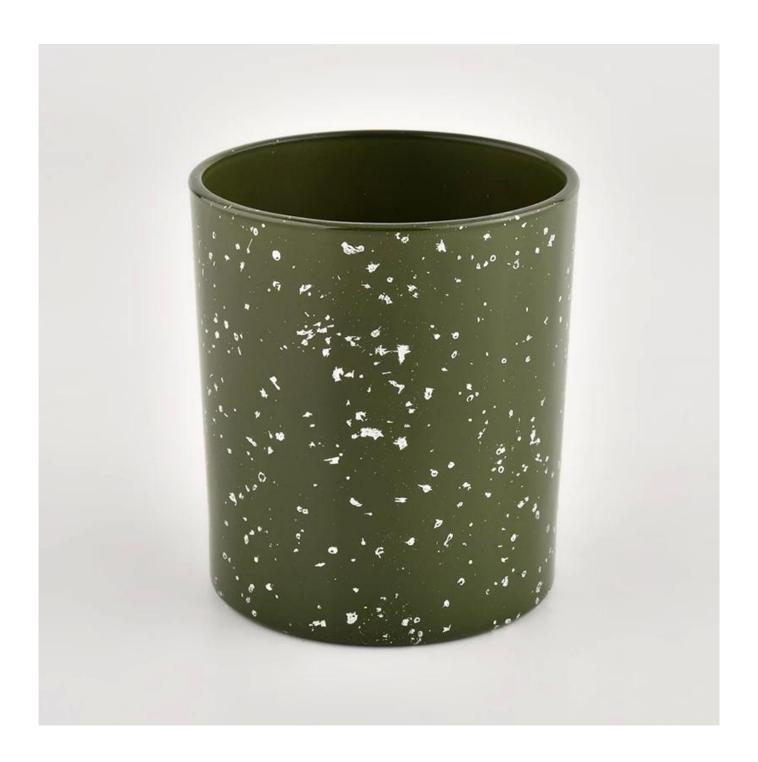

# Wholesale Custom Unique green Glass Empty Glass Candle Jar

Product quality is the major focus in <u>Sunny Glassware</u>. <u>Sunny Glassware</u> once demolished 80,000 pcs of glass vessel with barely visible blemish.

| product name         | Wholesale Custom Unique green Glass Empty Glass Candle Jar                                                              |
|----------------------|-------------------------------------------------------------------------------------------------------------------------|
| Sample time          | <ul><li>1. 5 days if there is glass shape and size</li><li>2. 15 days, if you need new shapes and sizes glass</li></ul> |
| Measure              | Item No.:SGHL21112606 Top dia:80mm Bottom dia:74mm Height:90mm Weight:303g Capacity:290ml                               |
| Packing              | Normal packing,Individual gift box, PVC box, window box, color box, white box, etc                                      |
| <b>Delivery time</b> | Within 35 days after the sample and order confirmed                                                                     |