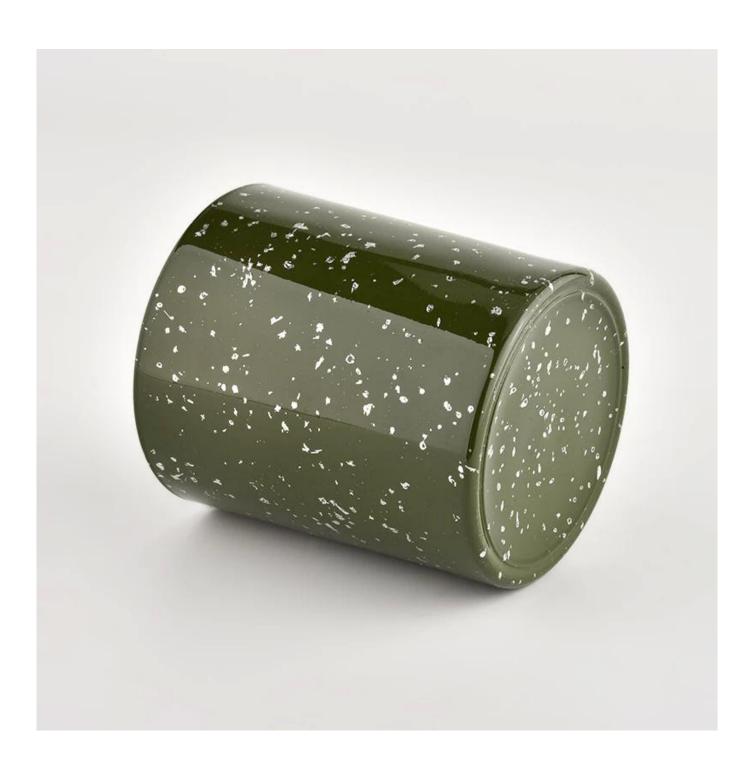

# Wholesale Custom Unique green Glass Empty Glass Candle Jar

Product quality is the major focus in <u>Sunny Glassware</u>. <u>Sunny Glassware</u> once demolished 80,000 pcs of glass vessel with barely visible blemish.

| product name         | Wholesale Custom Unique green Glass Empty Glass Candle Jar                                                              |
|----------------------|-------------------------------------------------------------------------------------------------------------------------|
| Sample time          | <ul><li>1. 5 days if there is glass shape and size</li><li>2. 15 days, if you need new shapes and sizes glass</li></ul> |
| Measure              | Item No.:SGHL21112606 Top dia:80mm Bottom dia:74mm Height:90mm Weight:303g Capacity:290ml                               |
| Packing              | Normal packing,Individual gift box, PVC box, window box, color box, white box, etc                                      |
| <b>Delivery time</b> | Within 35 days after the sample and order confirmed                                                                     |