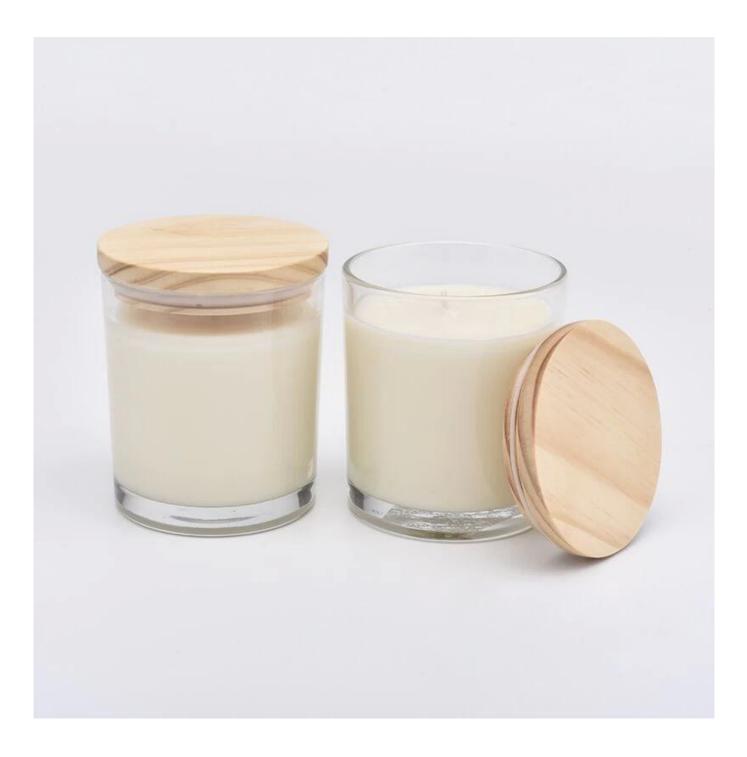

## **Product Description**

Item No SG8090CY

| Product Size  | Top dia: 80mm<br>Bottom dia: 75mm<br>Heiaht: 90mm<br>Weiaht: 250a<br>Capacity: 295ml(can fill around 8oz soy wax)<br>4oz,6oz,8oz,10oz,12oz,14oz and other dimension are availible |
|---------------|-----------------------------------------------------------------------------------------------------------------------------------------------------------------------------------|
|               | Custom design are welcome                                                                                                                                                         |
| Material      | Wholesale Clear Glass Candle Jars For Candle Making                                                                                                                               |
| Samples       | Existing clear glass samples for free<br>Sent collected by courier                                                                                                                |
| Samples time  | 5-7 days after confirming.                                                                                                                                                        |
| Packing       | Normal Packing, 48pcs per carton                                                                                                                                                  |
| Delivery time | Within 35 days after the sample and order confirmed                                                                                                                               |
| Payment terms | 30% pay by TT ,balance paid after showing the BL copy                                                                                                                             |
| Certificate   | Annealing(for candle holders) test                                                                                                                                                |