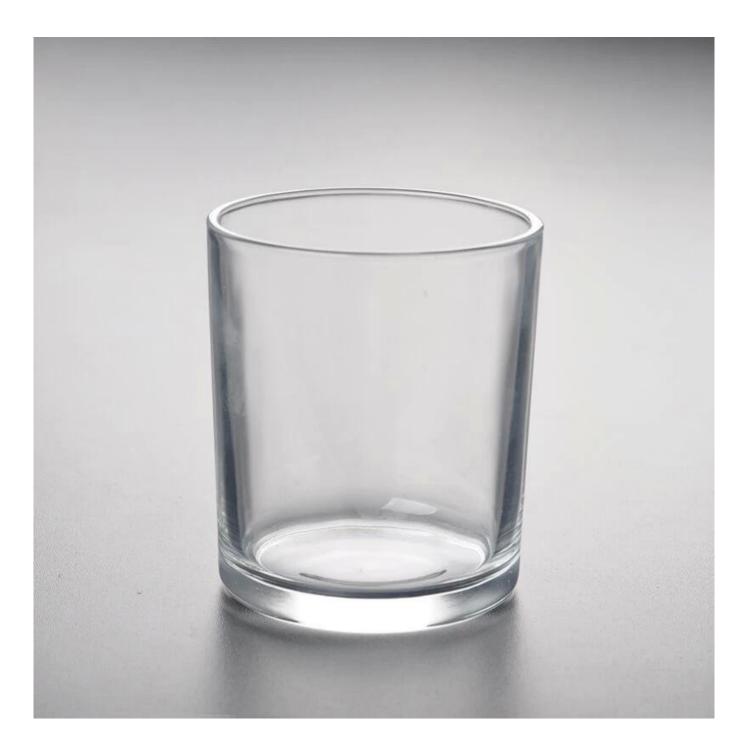

## **Product Description**

Item No SG8090CY

| Product Size  | Top dia: 80mm<br>Bottom dia: 75mm<br>Heiaht: 90mm<br>Weiaht: 250a<br>Capacity: 295ml(can fill around 8oz soy wax)<br>4oz,6oz,8oz,10oz,12oz,14oz and other dimension are availible |
|---------------|-----------------------------------------------------------------------------------------------------------------------------------------------------------------------------------|
|               | Custom design are welcome                                                                                                                                                         |
| Material      | Wholesale Clear Glass Candle Jars For Candle Making                                                                                                                               |
| Samples       | Existing clear glass samples for free<br>Sent collected by courier                                                                                                                |
| Samples time  | 5-7 days after confirming.                                                                                                                                                        |
| Packing       | Normal Packing, 48pcs per carton                                                                                                                                                  |
| Delivery time | Within 35 days after the sample and order confirmed                                                                                                                               |
| Payment terms | 30% pay by TT ,balance paid after showing the BL copy                                                                                                                             |
| Certificate   | Annealing(for candle holders) test                                                                                                                                                |