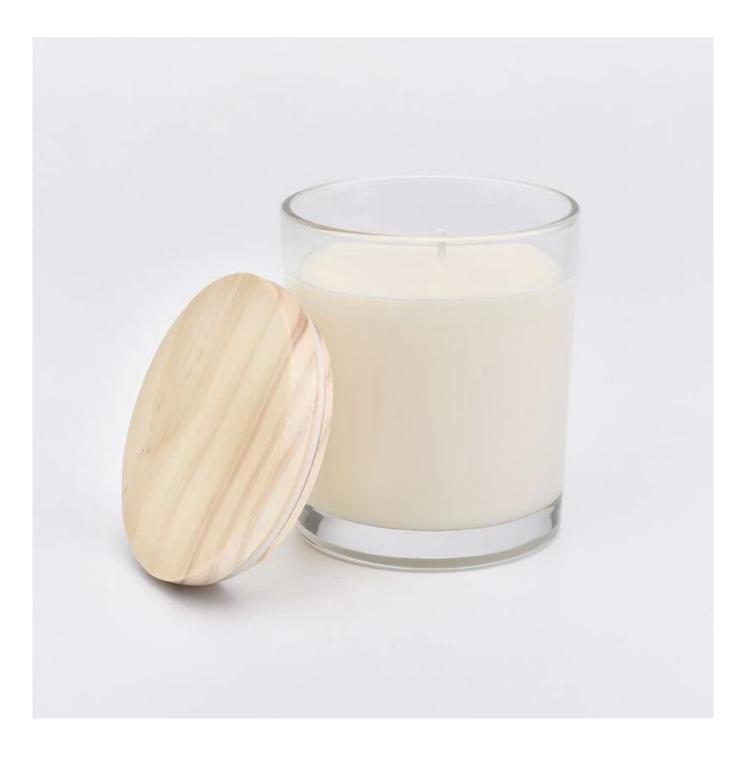

## **Product Description**

Item No SG8090CY

| Product Size  | Top dia: 80mm<br>Bottom dia: 75mm<br>Heiaht: 90mm<br>Weiaht: 250a<br>Capacity: 295ml(can fill around 8oz soy wax)<br>4oz,6oz,8oz,10oz,12oz,14oz and other dimension are availible |
|---------------|-----------------------------------------------------------------------------------------------------------------------------------------------------------------------------------|
|               | Custom design are welcome                                                                                                                                                         |
| Material      | Wholesale Clear Glass Candle Jars For Candle Making                                                                                                                               |
| Samples       | Existing clear glass samples for free<br>Sent collected by courier                                                                                                                |
| Samples time  | 5-7 days after confirming.                                                                                                                                                        |
| Packing       | Normal Packing, 48pcs per carton                                                                                                                                                  |
| Delivery time | Within 35 days after the sample and order confirmed                                                                                                                               |
| Payment terms | 30% pay by TT ,balance paid after showing the BL copy                                                                                                                             |
| Certificate   | Annealing(for candle holders) test                                                                                                                                                |