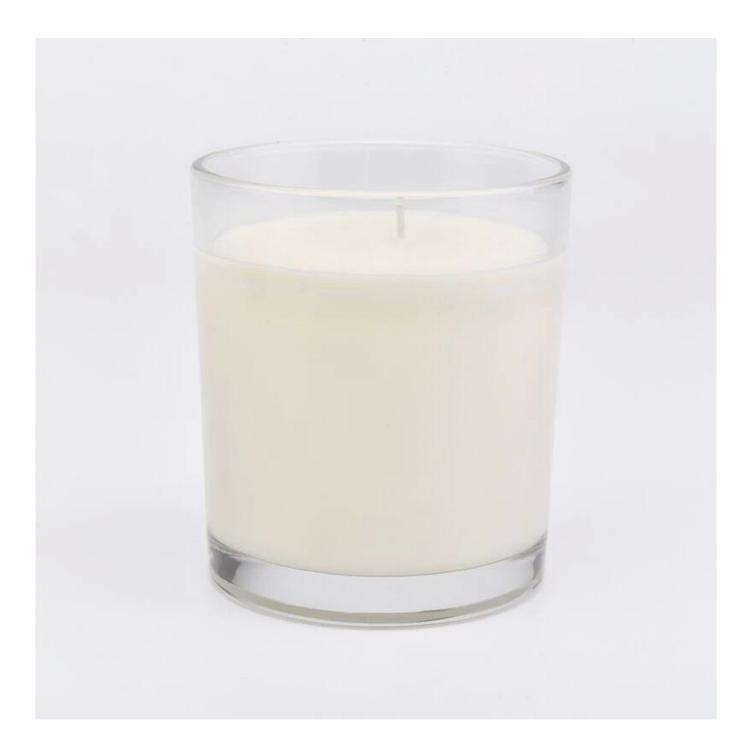

## **Product Description**

Item No SG8090CY

| Product Size  | Top dia: 80mm<br>Bottom dia: 75mm<br>Heiaht: 90mm<br>Weiaht: 250a<br>Capacity: 295ml(can fill around 8oz soy wax)<br>4oz,6oz,8oz,10oz,12oz,14oz and other dimension are availible |
|---------------|-----------------------------------------------------------------------------------------------------------------------------------------------------------------------------------|
|               | Custom design are welcome                                                                                                                                                         |
| Material      | Wholesale Clear Glass Candle Jars For Candle Making                                                                                                                               |
| Samples       | Existing clear glass samples for free<br>Sent collected by courier                                                                                                                |
| Samples time  | 5-7 days after confirming.                                                                                                                                                        |
| Packing       | Normal Packing, 48pcs per carton                                                                                                                                                  |
| Delivery time | Within 35 days after the sample and order confirmed                                                                                                                               |
| Payment terms | 30% pay by TT ,balance paid after showing the BL copy                                                                                                                             |
| Certificate   | Annealing(for candle holders) test                                                                                                                                                |