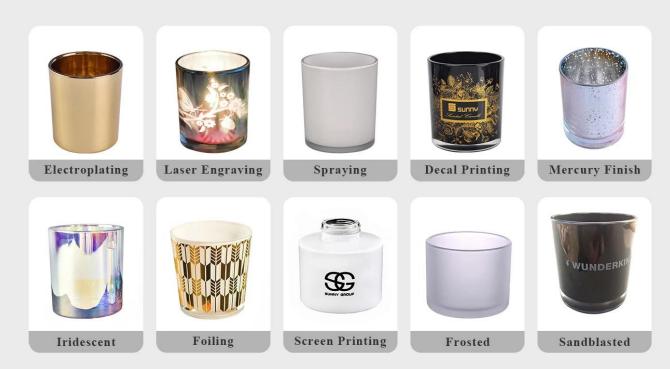

Different luxury surface decoration is our strength as well! Such as electroplating,laser engraving,spraying,decal printing,mercury finished ,iridescent and etc.

# **OUR CRAFTS**

#### 1) Can you do printing on the glass?

Yes, we can. We could offer various printing ways: screen printing, hot stamping, decal attachment, frosting, sandblasting, etc.