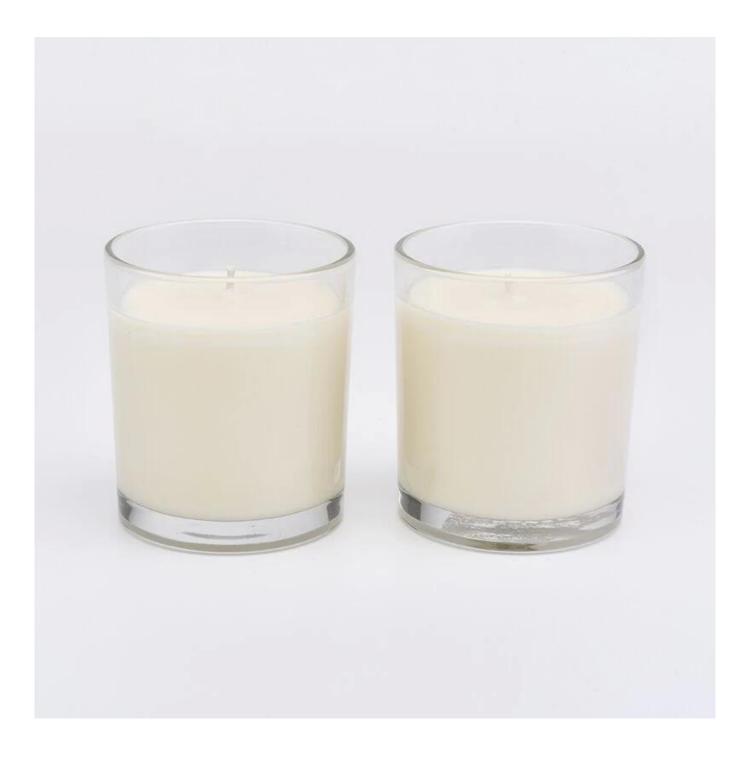

## **Product Description**

Item No SG8090CY

| Product Size  | Top dia: 80mm<br>Bottom dia: 75mm<br>Heiaht: 90mm<br>Weiaht: 250a<br>Capacity: 295ml(can fill around 8oz soy wax)<br>4oz,6oz,8oz,10oz,12oz,14oz and other dimension are availible |
|---------------|-----------------------------------------------------------------------------------------------------------------------------------------------------------------------------------|
|               | Custom design are welcome                                                                                                                                                         |
| Material      | Wholesale Clear Glass Candle Jars For Candle Making                                                                                                                               |
| Samples       | Existing clear glass samples for free<br>Sent collected by courier                                                                                                                |
| Samples time  | 5-7 days after confirming.                                                                                                                                                        |
| Packing       | Normal Packing, 48pcs per carton                                                                                                                                                  |
| Delivery time | Within 35 days after the sample and order confirmed                                                                                                                               |
| Payment terms | 30% pay by TT ,balance paid after showing the BL copy                                                                                                                             |
| Certificate   | Annealing(for candle holders) test                                                                                                                                                |