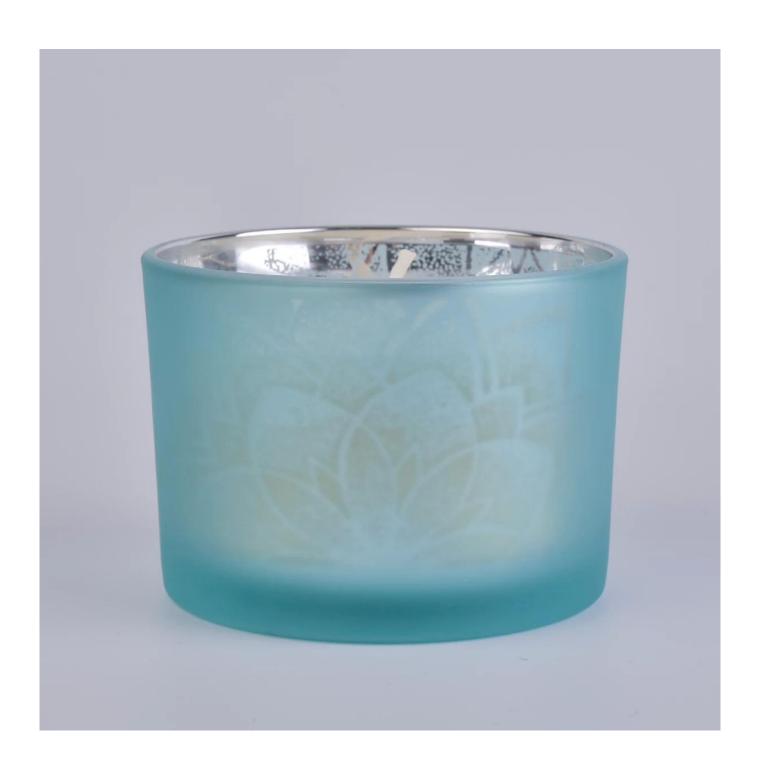

## **Wholesale Candle Glass Jars With Wooden Lids**

## No second Co.in China

Our QC is more QC than our customer's QC

| Item No.          | SG11080-3                                                                                                                                        |
|-------------------|--------------------------------------------------------------------------------------------------------------------------------------------------|
| Product Dimension | Top dia:110mm Bottom dia:100mm Height:80mm Capacity:476ml Weight:412g  Custom design are welcome,2oz,4oz,6oz,8oz,10oz,12oz and etc are availible |
| Decoration        | Spray color,printing,silk-screen,frosted,electroplating,laser and etc                                                                            |
| Material          | Wholesale Candle Glass Jars With Wooden Lids                                                                                                     |
| Sample            | Exist sampe in stock for free<br>Sent collected by courier                                                                                       |
| Sample time       | Sample in stock:5-7days<br>Custom sample:15 days                                                                                                 |
| Packing           | Normal safety packing,48pcs/ctn                                                                                                                  |
| Delivery date     | 45 days after order confirmed                                                                                                                    |
| Payment terms     | 30% pay by T/T ,the balance paid after showing the B/L copy                                                                                      |
| Certificate       | Annealing(Candle holder)test                                                                                                                     |