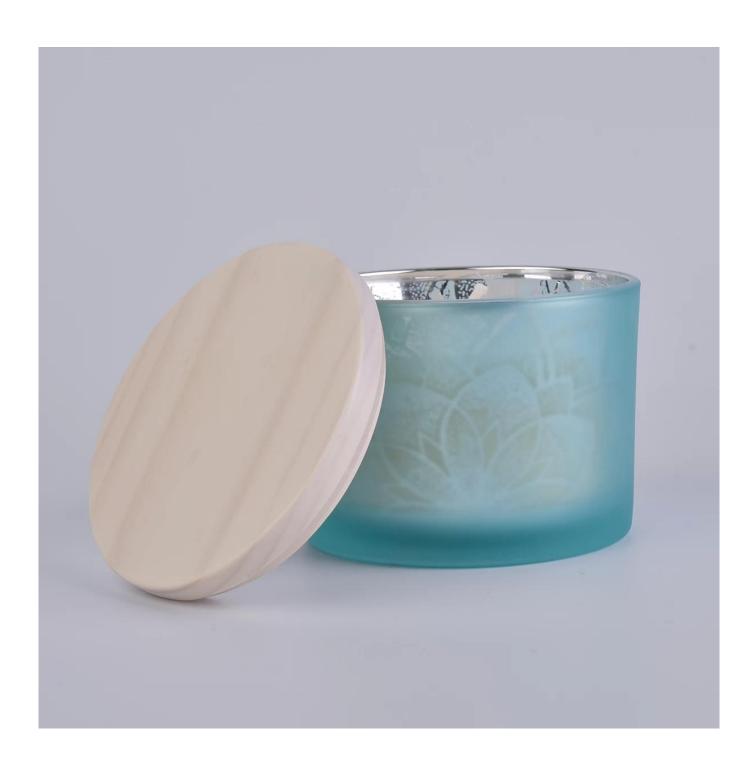

## **Wholesale Candle Glass Jars With Wooden Lids**

## No second Co.in China

Our QC is more QC than our customer's QC

| Item No.          | SG11080-3                                                                                                                                        |
|-------------------|--------------------------------------------------------------------------------------------------------------------------------------------------|
| Product Dimension | Top dia:110mm Bottom dia:100mm Height:80mm Capacity:476ml Weight:412g  Custom design are welcome,2oz,4oz,6oz,8oz,10oz,12oz and etc are availible |
| Decoration        | Spray color,printing,silk-screen,frosted,electroplating,laser and etc                                                                            |
| Material          | Wholesale Candle Glass Jars With Wooden Lids                                                                                                     |
| Sample            | Exist sampe in stock for free<br>Sent collected by courier                                                                                       |
| Sample time       | Sample in stock:5-7days<br>Custom sample:15 days                                                                                                 |
| Packing           | Normal safety packing,48pcs/ctn                                                                                                                  |
| Delivery date     | 45 days after order confirmed                                                                                                                    |
| Payment terms     | 30% pay by T/T ,the balance paid after showing the B/L copy                                                                                      |
| Certificate       | Annealing(Candle holder)test                                                                                                                     |