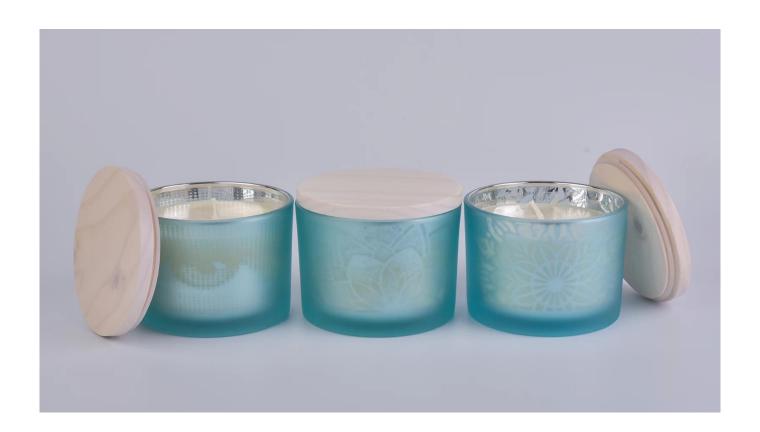

## **Wholesale Candle Glass Jars With Wooden Lids**

## No second Co.in China

Our QC is more QC than our customer's QC

| Item No.          | SG11080-3                                                                                                                                        |
|-------------------|--------------------------------------------------------------------------------------------------------------------------------------------------|
| Product Dimension | Top dia:110mm Bottom dia:100mm Height:80mm Capacity:476ml Weight:412g  Custom design are welcome,2oz,4oz,6oz,8oz,10oz,12oz and etc are availible |
| Decoration        | Spray color,printing,silk-screen,frosted,electroplating,laser and etc                                                                            |
| Material          | Wholesale Candle Glass Jars With Wooden Lids                                                                                                     |
| Sample            | Exist sampe in stock for free<br>Sent collected by courier                                                                                       |
| Sample time       | Sample in stock:5-7days<br>Custom sample:15 days                                                                                                 |
| Packing           | Normal safety packing,48pcs/ctn                                                                                                                  |
| Delivery date     | 45 days after order confirmed                                                                                                                    |
| Payment terms     | 30% pay by T/T ,the balance paid after showing the B/L copy                                                                                      |
| Certificate       | Annealing(Candle holder)test                                                                                                                     |