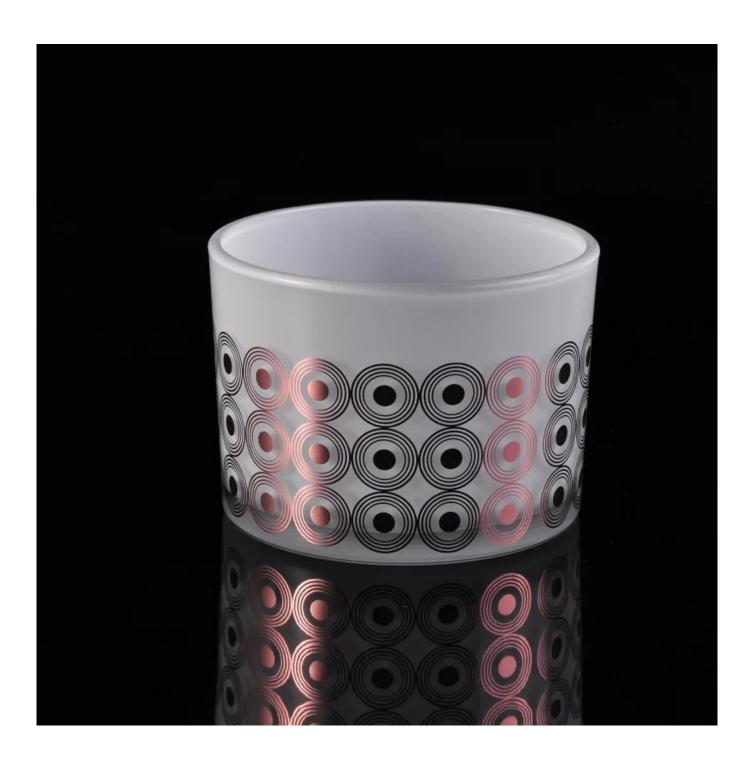

## White Glass Candle Container With Decal Decoration

## No second Co.in China

Our QC is more QC than our customer's QC

| Item No.          | SG11080-2                                                                                                                                        |
|-------------------|--------------------------------------------------------------------------------------------------------------------------------------------------|
| Product Dimension | Top dia:110mm Bottom dia:100mm Height:80mm Capacity:476ml Weight:412g  Custom design are welcome,2oz,4oz,6oz,8oz,10oz,12oz and etc are availible |
| Decoration        | Spray color,printing,silk-screen,frosted,electroplating,laser and etc                                                                            |
| Material          | White Glass Candle Container With Decal Decoration                                                                                               |
| Sample            | Exist sampe in stock for free<br>Sent collected by courier                                                                                       |
| Sample time       | Sample in stock:5-7days<br>Custom sample:15 days                                                                                                 |
| Packing           | Normal safety packing,48pcs/ctn                                                                                                                  |
| Delivery date     | 45 days after order confirmed                                                                                                                    |
| Payment terms     | 30% pay by T/T ,the balance paid after showing the B/L copy                                                                                      |
| Certificate       | Annealing(Candle holder)test                                                                                                                     |