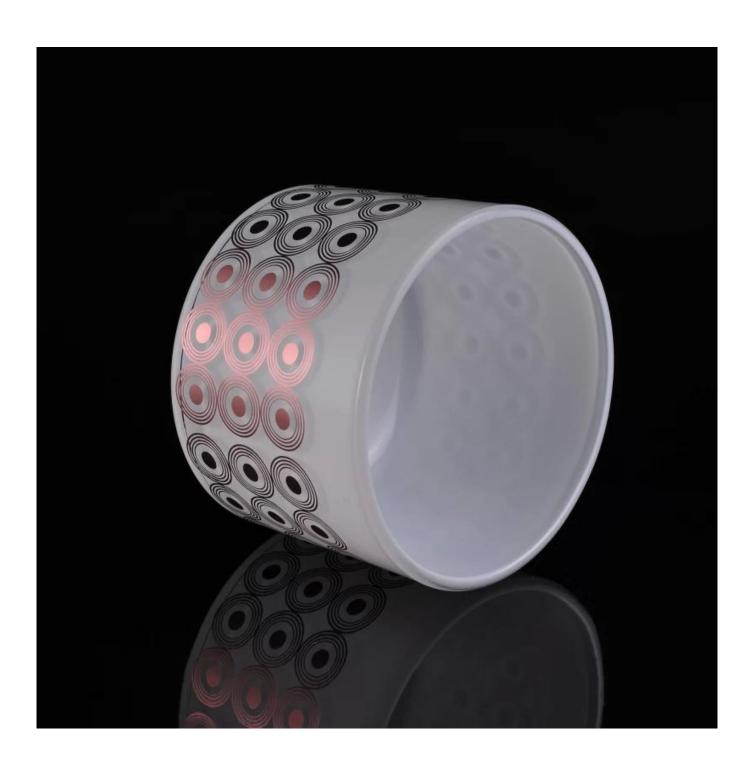

## White Glass Candle Container With Decal Decoration

## No second Co.in China

Our QC is more QC than our customer's QC

| Item No.          | SG11080-2                                                                                                                                        |
|-------------------|--------------------------------------------------------------------------------------------------------------------------------------------------|
| Product Dimension | Top dia:110mm Bottom dia:100mm Height:80mm Capacity:476ml Weight:412g  Custom design are welcome,2oz,4oz,6oz,8oz,10oz,12oz and etc are availible |
| Decoration        | Spray color,printing,silk-screen,frosted,electroplating,laser and etc                                                                            |
| Material          | White Glass Candle Container With Decal Decoration                                                                                               |
| Sample            | Exist sampe in stock for free<br>Sent collected by courier                                                                                       |
| Sample time       | Sample in stock:5-7days<br>Custom sample:15 days                                                                                                 |
| Packing           | Normal safety packing,48pcs/ctn                                                                                                                  |
| Delivery date     | 45 days after order confirmed                                                                                                                    |
| Payment terms     | 30% pay by T/T ,the balance paid after showing the B/L copy                                                                                      |
| Certificate       | Annealing(Candle holder)test                                                                                                                     |