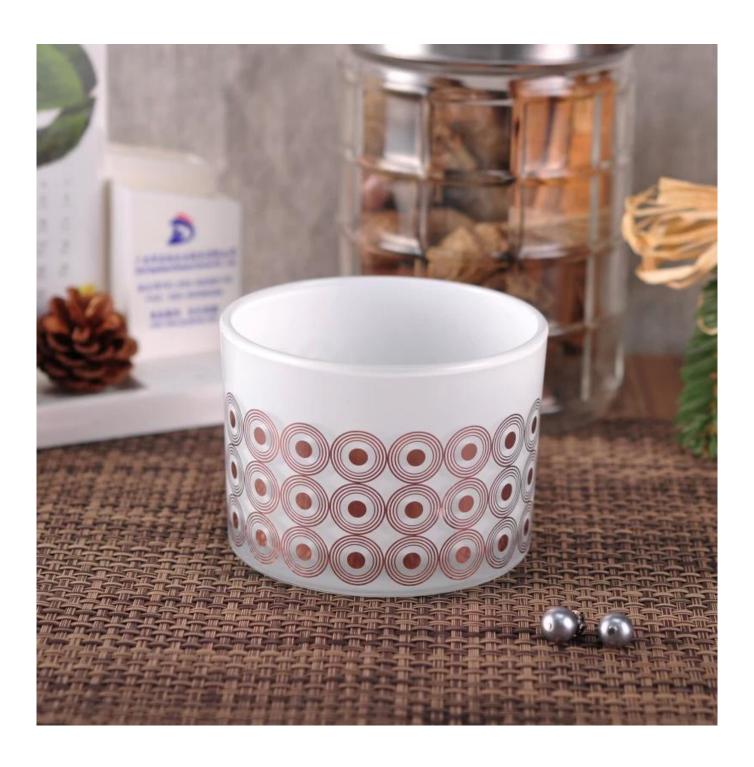

## White Glass Candle Container With Decal Decoration

## No second Co.in China

Our QC is more QC than our customer's QC

| Item No.          | SG11080-2                                                                                                                                        |
|-------------------|--------------------------------------------------------------------------------------------------------------------------------------------------|
| Product Dimension | Top dia:110mm Bottom dia:100mm Height:80mm Capacity:476ml Weight:412g  Custom design are welcome,2oz,4oz,6oz,8oz,10oz,12oz and etc are availible |
| Decoration        | Spray color,printing,silk-screen,frosted,electroplating,laser and etc                                                                            |
| Material          | White Glass Candle Container With Decal Decoration                                                                                               |
| Sample            | Exist sampe in stock for free<br>Sent collected by courier                                                                                       |
| Sample time       | Sample in stock:5-7days<br>Custom sample:15 days                                                                                                 |
| Packing           | Normal safety packing,48pcs/ctn                                                                                                                  |
| Delivery date     | 45 days after order confirmed                                                                                                                    |
| Payment terms     | 30% pay by T/T ,the balance paid after showing the B/L copy                                                                                      |
| Certificate       | Annealing(Candle holder)test                                                                                                                     |