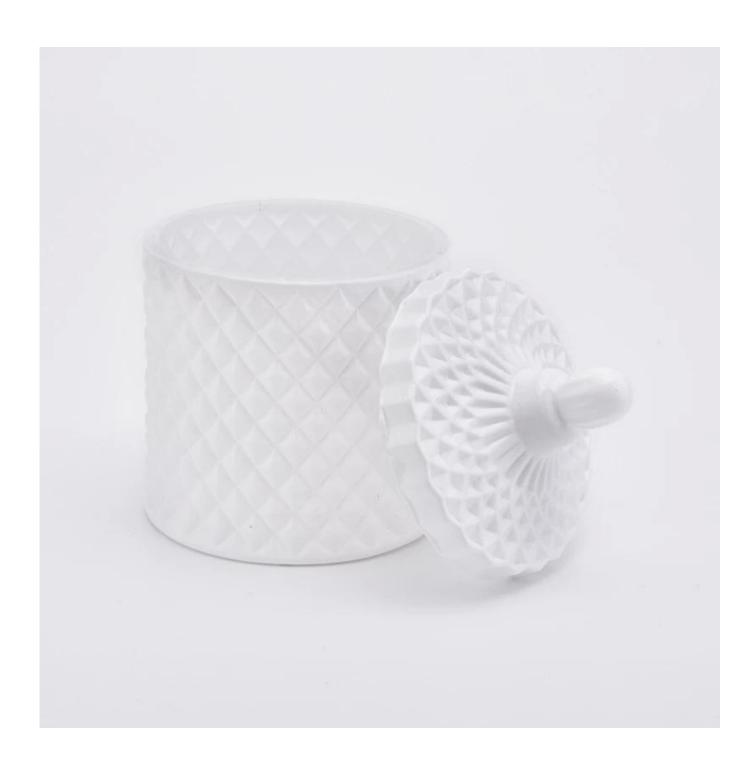

# **White GEO Cut Glass Candle Jar With Lids**

Sunny Glassware can not only perform OEM/ODM orders, but also help many brands from concept design to actual proudcts.

Focusing on luxury fragrance products in the latest 10 years, Sunny Glassware is the supplier of 80% fragrance brands in the United States.

# **Product Description**

Product Size Body:

Top dia:86mm Bottom dia: 86mm Height: 80mm Weight:351g Capacity: 280ml

Lid:

Top dia:74mm Height: 50mm Weight:130g

4oz,6oz,8oz,10oz,12oz,14oz and other dimension are availible