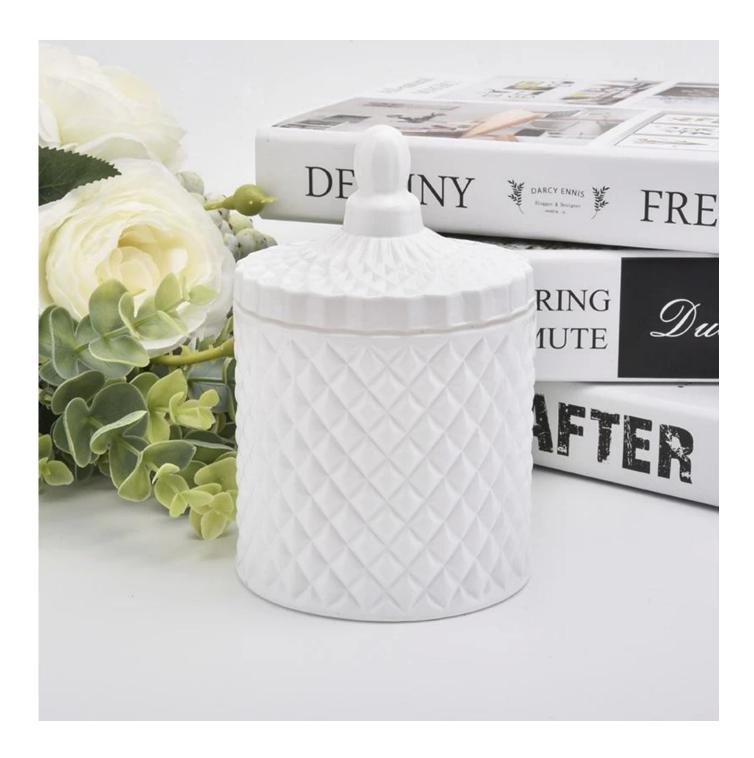

# **Product Description**

Product Size Body:

Top dia:86mm Bottom dia: 86mm Height: 80mm Weight:351g Capacity: 280ml

Lid:

Top dia:74mm Height: 50mm Weight:130g

4oz,6oz,8oz,10oz,12oz,14oz and other dimension are availible

Custom design are welcome

Material Glass Candle Jars, candle glass, glass candle, glass jars for candle making, glass

candle jar, black glass candle holder

Samples Existing clear glass samples for free

Sent collected by courier