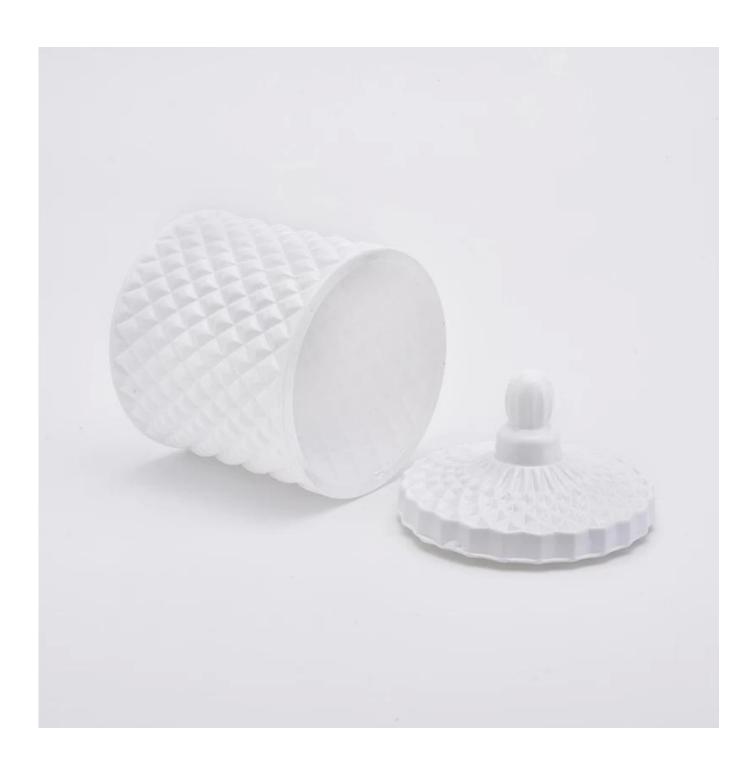

# **Product Description**

Product Size Body:

Top dia:86mm Bottom dia: 86mm Height: 80mm Weight:351g Capacity: 280ml

Lid:

Top dia:74mm Height: 50mm Weight:130g

4oz,6oz,8oz,10oz,12oz,14oz and other dimension are availible

Custom design are welcome

Material Glass Candle Jars, candle glass, glass candle, glass jars for candle making, glass

candle jar, black glass candle holder

Samples Existing clear glass samples for free

Sent collected by courier