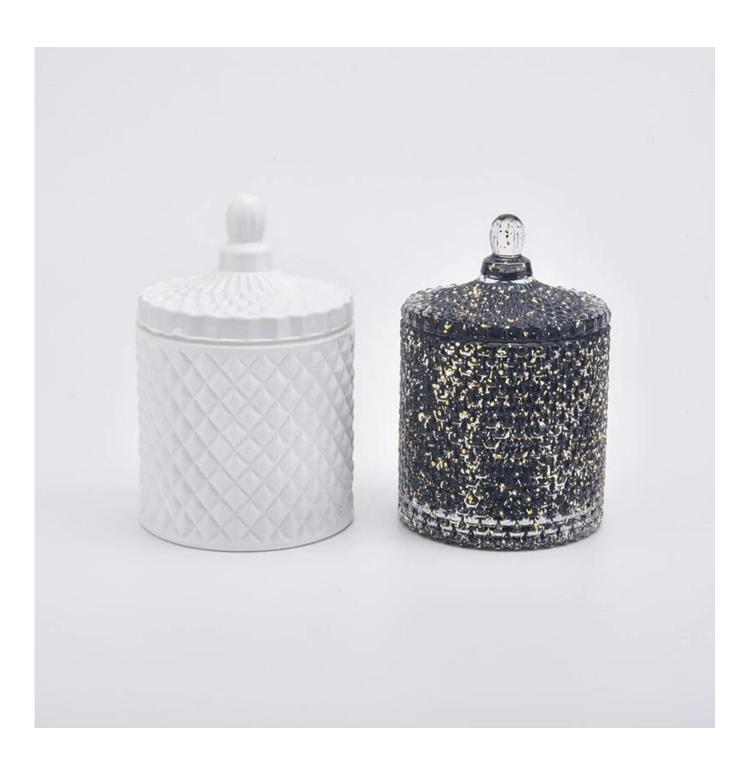

# **Product Description**

Product Size Body:

Top dia:86mm Bottom dia: 86mm Height: 80mm Weight:351g Capacity: 280ml

Lid:

Top dia:74mm Height: 50mm Weight:130g

4oz,6oz,8oz,10oz,12oz,14oz and other dimension are availible

Custom design are welcome

Material Glass Candle Jars, candle glass, glass candle, glass jars for candle making, glass

candle jar, black glass candle holder

Samples Existing clear glass samples for free

Sent collected by courier