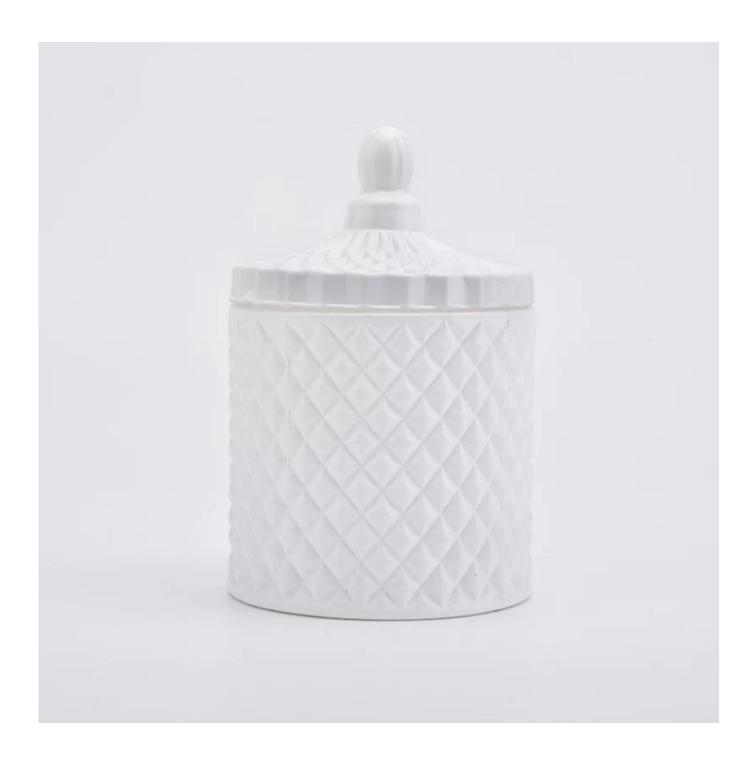

# **White GEO Cut Glass Candle Jar With Lids**

Sunny Glassware can not only perform OEM/ODM orders, but also help many brands from concept design to actual proudcts.

Focusing on luxury fragrance products in the latest 10 years, Sunny Glassware is the supplier of 80% fragrance brands in the United States.

# **Product Description**

Product Size Body:

Top dia:86mm Bottom dia: 86mm Height: 80mm Weight:351g Capacity: 280ml

Lid:

Top dia:74mm Height: 50mm Weight:130g

4oz,6oz,8oz,10oz,12oz,14oz and other dimension are availible