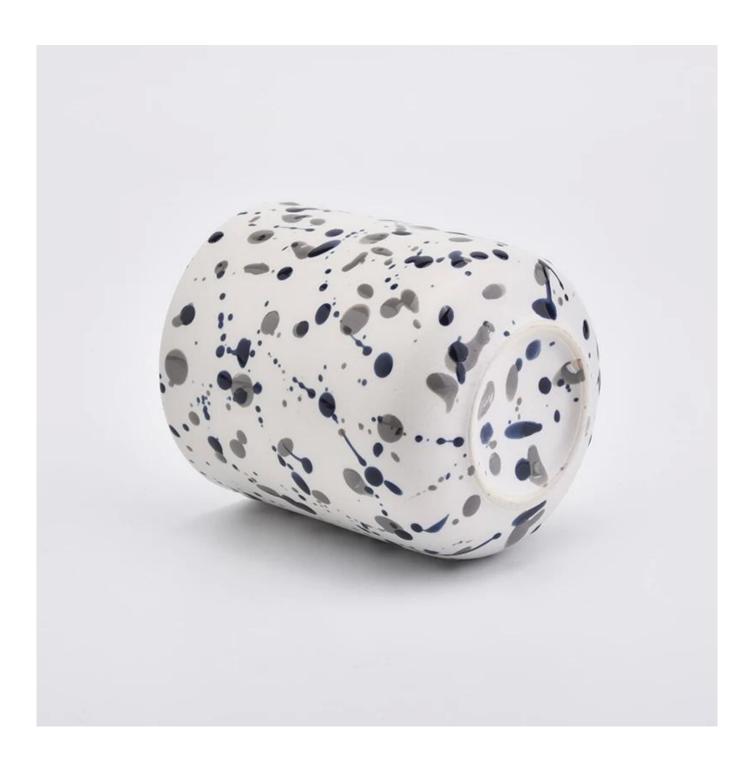

## White Ceramic Candle Holder With Black Pot Decoration

## No second Co.in China

Our QC is more QC than our customer's QC

| Item No.          | SGMK19082611                                                                                                                                               |
|-------------------|------------------------------------------------------------------------------------------------------------------------------------------------------------|
| Product Dimension | Top dia: 90mm Bottom dia: 50mm Height: 100mm Weight: 284g Capacity: 439ml  Custom design are welcome, 20z, 40z, 60z, 80z, 10oz, 12oz and etc are availible |
| Decoration        | Spray color,printing,silk-screen,frosted,electroplating,laser and etc                                                                                      |
| Material          | White Ceramic Candle Holder With Black Pot Decoration                                                                                                      |
| Sample            | Exist sampe in stock for free<br>Sent collected by courier                                                                                                 |
| Sample time       | Sample in stock:5-7days<br>Custom sample:15 days                                                                                                           |
| Packing           | Normal safety packing,48pcs/ctn                                                                                                                            |
| Delivery date     | 45 days after order confirmed                                                                                                                              |
| Payment terms     | 30% pay by T/T ,the balance paid after showing the B/L copy                                                                                                |
| Certificate       | Annealing(Candle holder)test                                                                                                                               |