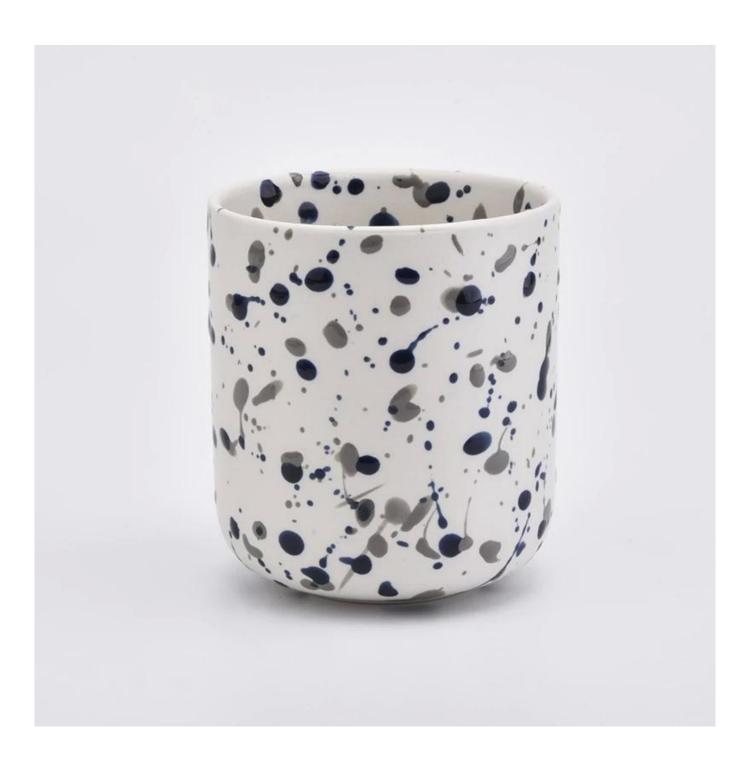

## White Ceramic Candle Holder With Black Pot Decoration

## No second Co.in China

Our QC is more QC than our customer's QC

| Item No.          | SGMK19082611                                                                                                                                               |
|-------------------|------------------------------------------------------------------------------------------------------------------------------------------------------------|
| Product Dimension | Top dia: 90mm Bottom dia: 50mm Height: 100mm Weight: 284g Capacity: 439ml  Custom design are welcome, 20z, 40z, 60z, 80z, 10oz, 12oz and etc are availible |
| Decoration        | Spray color,printing,silk-screen,frosted,electroplating,laser and etc                                                                                      |
| Material          | White Ceramic Candle Holder With Black Pot Decoration                                                                                                      |
| Sample            | Exist sampe in stock for free<br>Sent collected by courier                                                                                                 |
| Sample time       | Sample in stock:5-7days<br>Custom sample:15 days                                                                                                           |
| Packing           | Normal safety packing,48pcs/ctn                                                                                                                            |
| Delivery date     | 45 days after order confirmed                                                                                                                              |
| Payment terms     | 30% pay by T/T ,the balance paid after showing the B/L copy                                                                                                |
| Certificate       | Annealing(Candle holder)test                                                                                                                               |