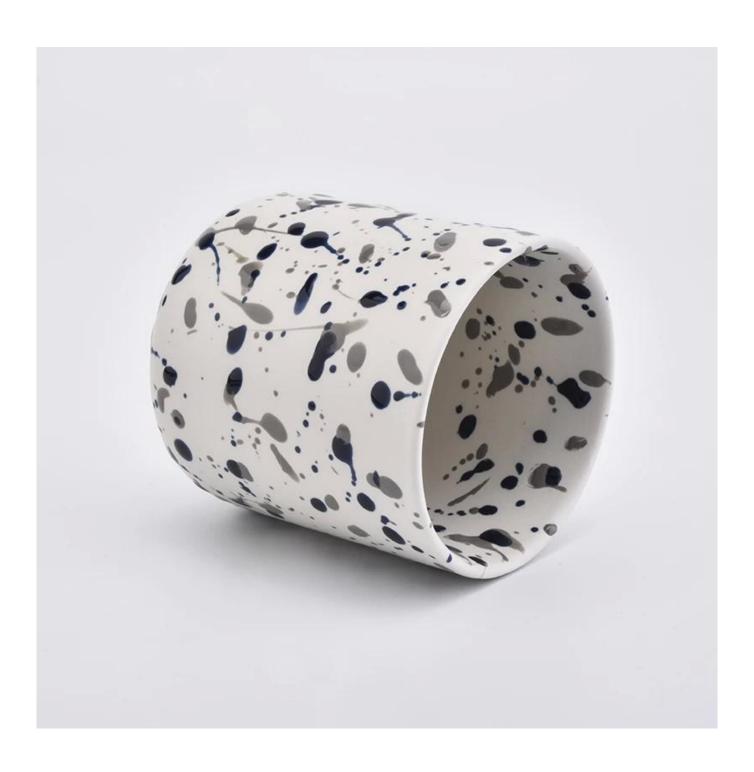

## White Ceramic Candle Holder With Black Pot Decoration

## No second Co.in China

Our QC is more QC than our customer's QC

| Item No.          | SGMK19082611                                                                                                                                               |
|-------------------|------------------------------------------------------------------------------------------------------------------------------------------------------------|
| Product Dimension | Top dia: 90mm Bottom dia: 50mm Height: 100mm Weight: 284g Capacity: 439ml  Custom design are welcome, 20z, 40z, 60z, 80z, 10oz, 12oz and etc are availible |
| Decoration        | Spray color,printing,silk-screen,frosted,electroplating,laser and etc                                                                                      |
| Material          | White Ceramic Candle Holder With Black Pot Decoration                                                                                                      |
| Sample            | Exist sampe in stock for free<br>Sent collected by courier                                                                                                 |
| Sample time       | Sample in stock:5-7days<br>Custom sample:15 days                                                                                                           |
| Packing           | Normal safety packing,48pcs/ctn                                                                                                                            |
| Delivery date     | 45 days after order confirmed                                                                                                                              |
| Payment terms     | 30% pay by T/T ,the balance paid after showing the B/L copy                                                                                                |
| Certificate       | Annealing(Candle holder)test                                                                                                                               |