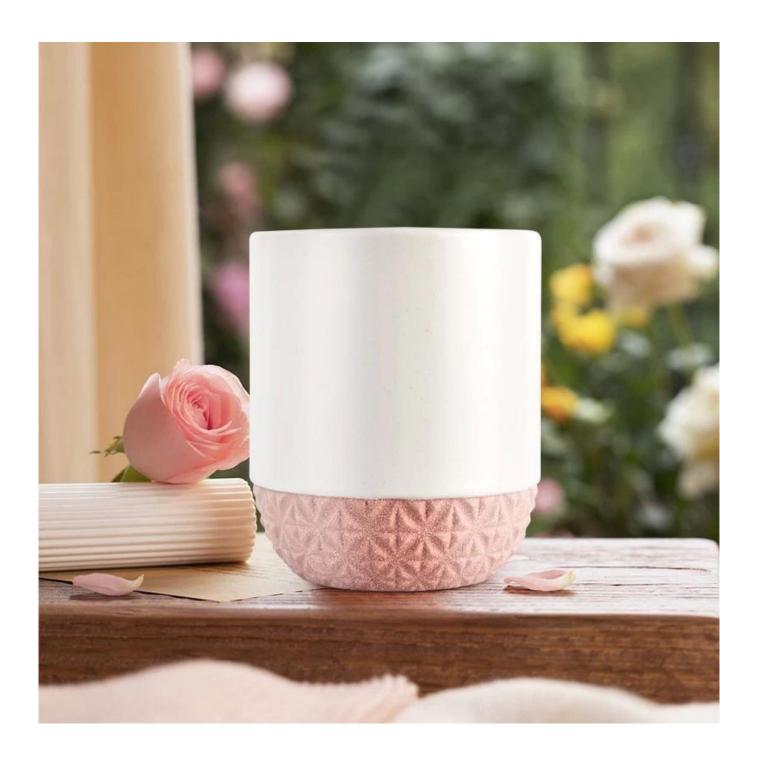

This gorgeous <u>ceramic candle jars</u> matches with any home decoration furniture, for example, dining table, cooking bench, dressing table, tea table, coffee bar and bookshelves. It is also easy going with restaurants and hotels. When the candle is lighted, the room is filled with aroma!

## WIDE RANGE OF APPLICATION

Suitable for: home life/coffee shop/restaurant/wedding/party/Christmas etc

HOME LIFE

COFFEE SHOP

RESTAURANT

WEDDING

PARTY

CHRISTMAS ETC