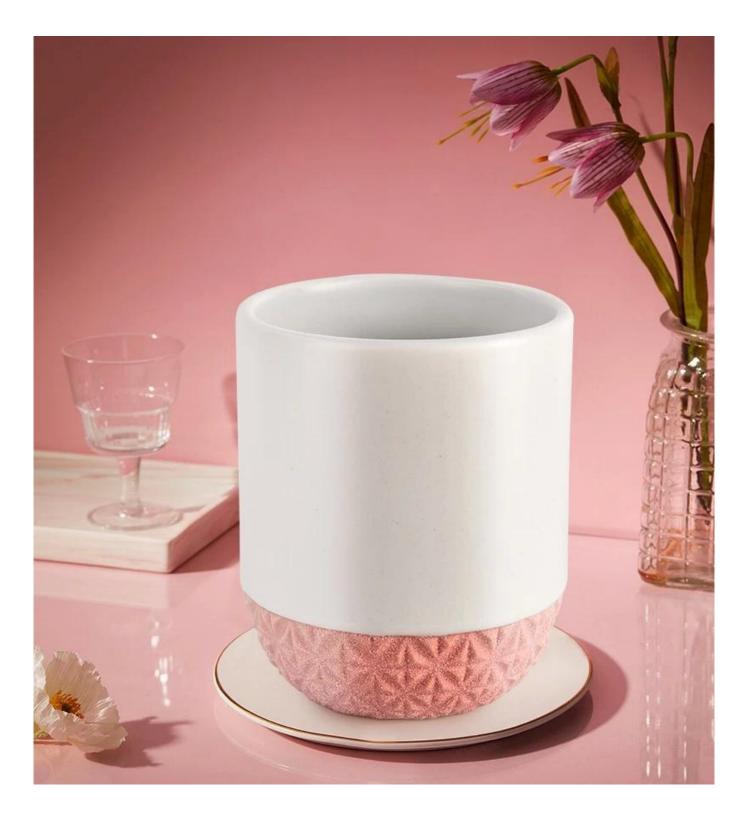

## Unique pink bottom luxury empty ceramic candle jars

Why Choose **Sunny Glassware** 

- Upmost dedication to design, never compression on quality
- Sunny Glassware strictly protect the customers' designs, all the newly designed items

# product description

| product<br>name   | Unique pink bottom luxury empty <u>ceramic candle jars</u>                                     |  |
|-------------------|------------------------------------------------------------------------------------------------|--|
| Sample<br>time    | 1. 5 days if there is glass shape and size 2. 15 days, if you need new shapes and sizes glass  |  |
| Measure           | Item No.:SGMK21102725 Top dia: 77mm Bottom dia: 74mm Height: 93mm Weight: 254g Capacity: 278ml |  |
| Packing           | Normal packing, Individual gift box, PVC box, window box, color box, white box, etc            |  |
| Delivery<br>time  | Within 35 days after the sample and order confirmed                                            |  |
| Payment<br>term   | 30% deposit by T/T in advance and the balance against the copy of B/L                          |  |
| Shipment          | By sea,by air,by Express and your shipping agent is acceptable                                 |  |
| Usage<br>Occasion | Home decor,Wedding Decoration,Wedding Favors,Decoration enhancement,                           |  |

| Capacity | 278ml |
|----------|-------|
| weight   | 254g  |

This youthful and vigorous <u>ceramic candle jars</u> provide various choice. No matter as candle jar, or as storage jar, It can bring warmth and happiness to your life, customize pattern jars provide you more choices that matches with your home decoration. You can work out more patterns for you candle brand!

Unusual shapes and simple style-perfect for presenting your style in any room. Quality, impressive style and these <u>ceramic candle jars</u> so very gift worthy.

This decorative candle jar is the perfect gift for friendship and makes a elegance high-end gift for your loved ones. Everyone will appreciate the craftsmanship quality of this exquisite <u>ceramic candle jars.</u>

This gorgeous <u>ceramic candle jars</u> matches with any home decoration furniture, for example, dining table, cooking bench, dressing table, tea table, coffee bar and bookshelves. It is also easy going with restaurants and hotels. When the candle is lighted, the room is filled with aroma!