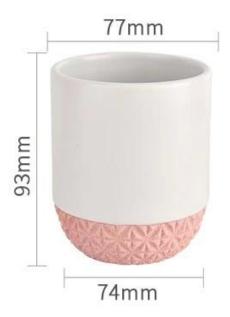

# product description

| product<br>name   | Unique pink bottom luxury empty <u>ceramic candle jars</u>                                     |  |
|-------------------|------------------------------------------------------------------------------------------------|--|
| Sample<br>time    | 1. 5 days if there is glass shape and size 2. 15 days, if you need new shapes and sizes glass  |  |
| Measure           | Item No.:SGMK21102725 Top dia: 77mm Bottom dia: 74mm Height: 93mm Weight: 254g Capacity: 278ml |  |
| Packing           | Normal packing, Individual gift box, PVC box, window box, color box, white box, etc            |  |
| Delivery<br>time  | Within 35 days after the sample and order confirmed                                            |  |
| Payment<br>term   | 30% deposit by T/T in advance and the balance against the copy of B/L                          |  |
| Shipment          | By sea,by air,by Express and your shipping agent is acceptable                                 |  |
| Usage<br>Occasion | Home decor,Wedding Decoration,Wedding Favors,Decoration enhancement,                           |  |

| Capacity | 278ml |
|----------|-------|
| weight   | 254g  |

This youthful and vigorous <u>ceramic candle jars</u> provide various choice. No matter as candle jar, or as storage jar, It can bring warmth and happiness to your life, customize pattern jars provide you more choices that matches with your home decoration. You can work out more patterns for you candle brand!