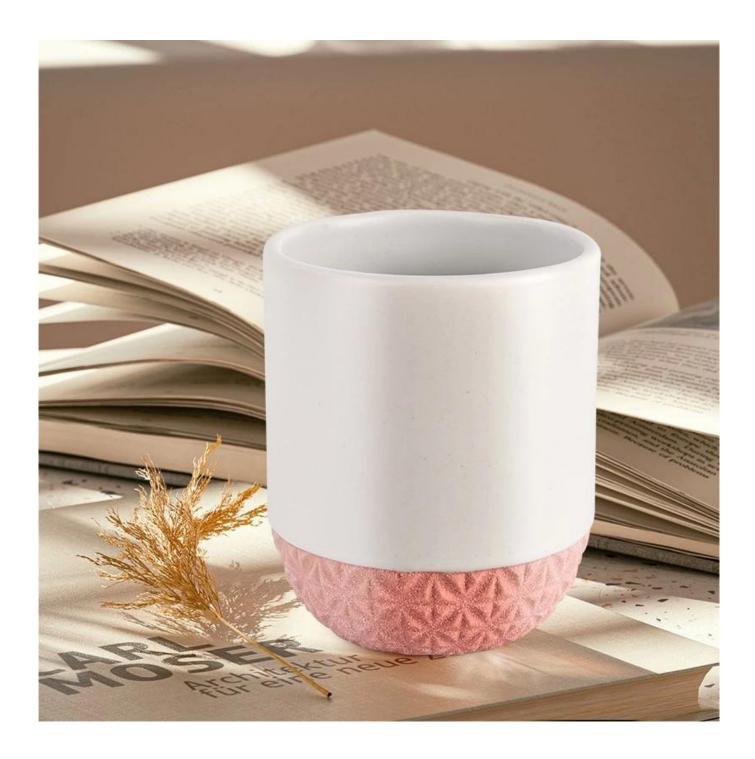

| Capacity | 278ml |
|----------|-------|
| weight   | 254g  |

This youthful and vigorous <u>ceramic candle jars</u> provide various choice. No matter as candle jar, or as storage jar, It can bring warmth and happiness to your life, customize pattern jars provide you more choices that matches with your home decoration. You can work out more patterns for you candle brand!

Unusual shapes and simple style-perfect for presenting your style in any room. Quality, impressive style and these <u>ceramic candle jars</u> so very gift worthy.

This decorative candle jar is the perfect gift for friendship and makes a elegance high-end gift for your loved ones. Everyone will appreciate the craftsmanship quality of this exquisite <u>ceramic candle jars.</u>