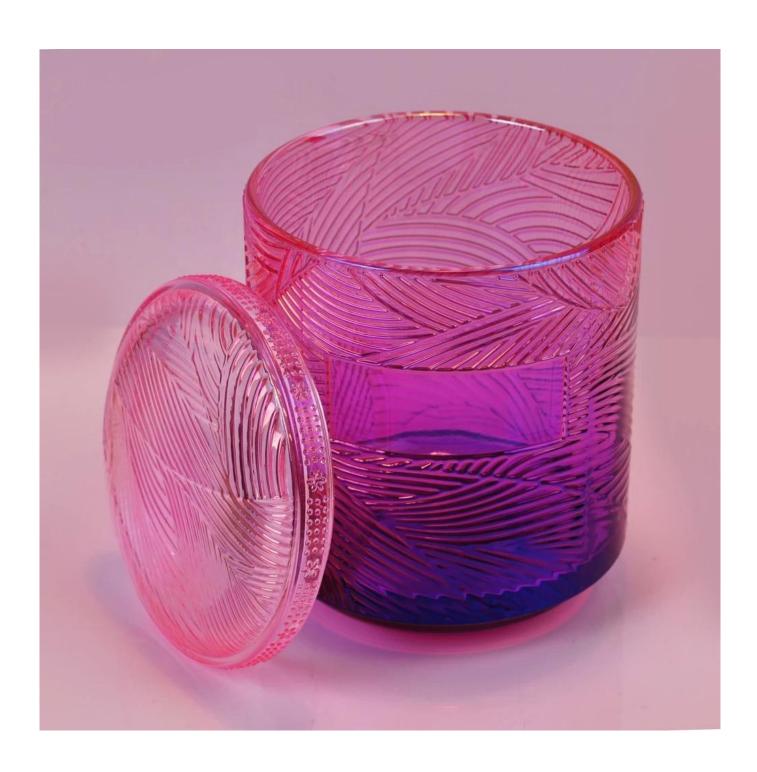

| Unique decorative iridescent lotus glass candle holder with lids |
|------------------------------------------------------------------|
|                                                                  |
|                                                                  |
|                                                                  |
|                                                                  |
|                                                                  |
|                                                                  |
|                                                                  |
|                                                                  |
|                                                                  |
|                                                                  |
|                                                                  |
|                                                                  |

Certificate Annealing(for candle holders) test

Different luxury surface decoration is our strength as well! Such as electroplating, laser engraving, spraying, decal printing, mercury finished , iridescent and etc.