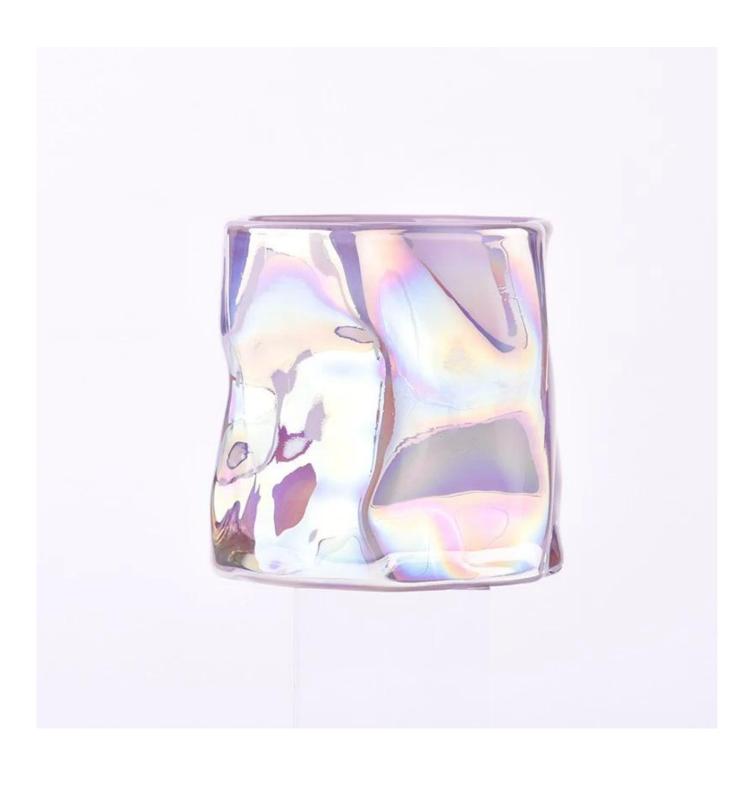

With a gorgeous, crystal clear glass composition, Beautiful craftsmanship and fine glassware go hand-in-hand, and no vessel demonstrates that more eloquently than this glass candle jar. Keep your candles in a container that they deserve, and provide a pretty presentation to your customers.

This youthful and vigorous <u>glass candle jars</u> provide various choice. No matter as candle jar, or as storage jar, It can bring warmth and happiness to your life, customize pattern jars provide you more choices that matches with your home decoration. You can work out more patterns for you candle brand!

This classic 10 ounce glass tumbler is a fantastic choice for high end scented poured candles. Set up as an aromatherapy cup for the home or wedding party or as a vase for the wedding centerpiece.