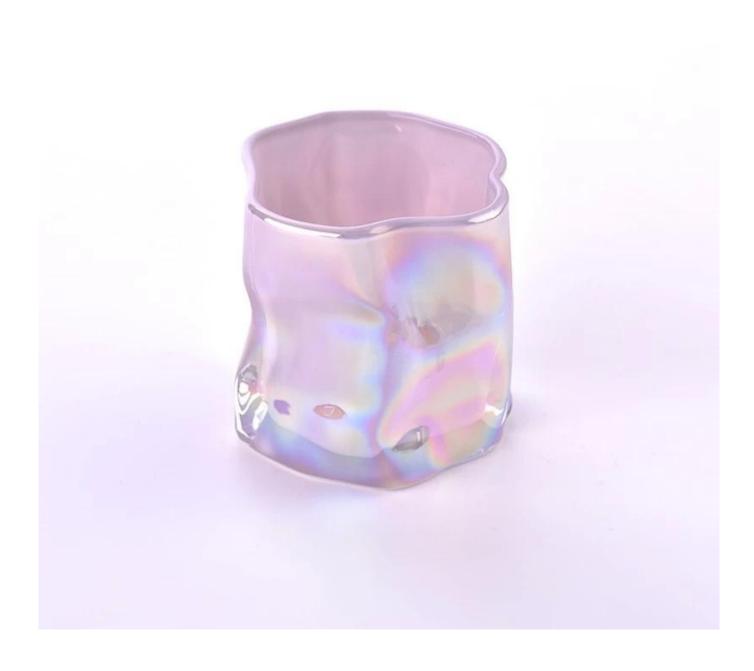

With a gorgeous, crystal clear glass composition, Beautiful craftsmanship and fine glassware go hand-in-hand, and no vessel demonstrates that more eloquently than this glass candle jar. Keep your candles in a container that they deserve, and provide a pretty presentation to your customers.

This youthful and vigorous <u>glass candle jars</u> provide various choice. No matter as candle jar, or as storage jar, It can bring warmth and happiness to your life, customize pattern jars provide you more choices that matches with your home decoration. You can work out more patterns for you candle brand!