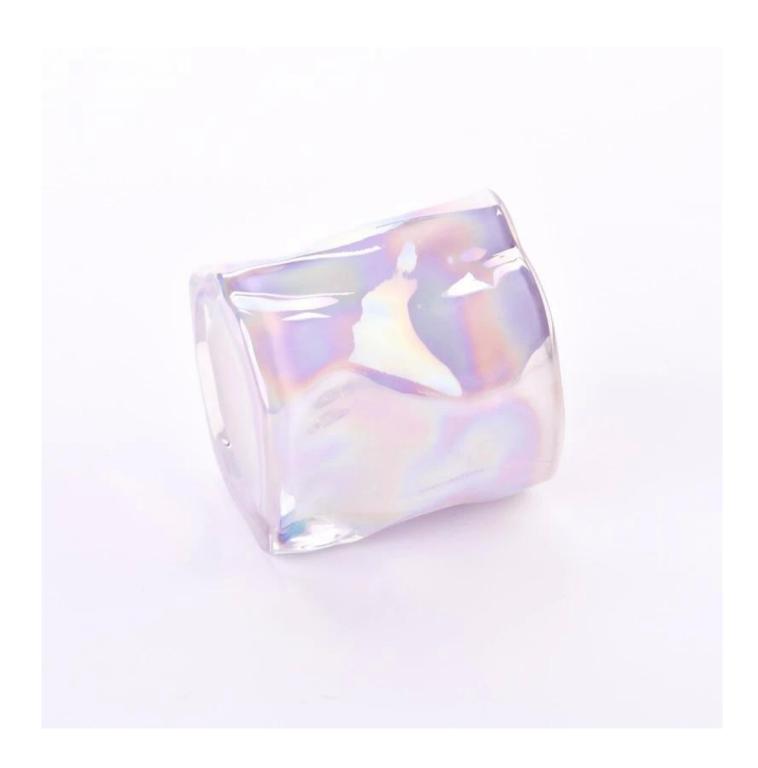

With a gorgeous, crystal clear glass composition, Beautiful craftsmanship and fine glassware go hand-in-hand, and no vessel demonstrates that more eloquently than this glass candle jar. Keep your candles in a container that they deserve, and provide a pretty presentation to your customers.

This youthful and vigorous <u>glass candle jars</u> provide various choice. No matter as candle jar, or as storage jar, It can bring warmth and happiness to your life, customize pattern jars provide you more choices that matches with your home decoration. You can work out more patterns for you candle brand!

This classic 10 ounce glass tumbler is a fantastic choice for high end scented poured candles. Set up as an aromatherapy cup for the home or wedding party or as a vase for the wedding centerpiece.