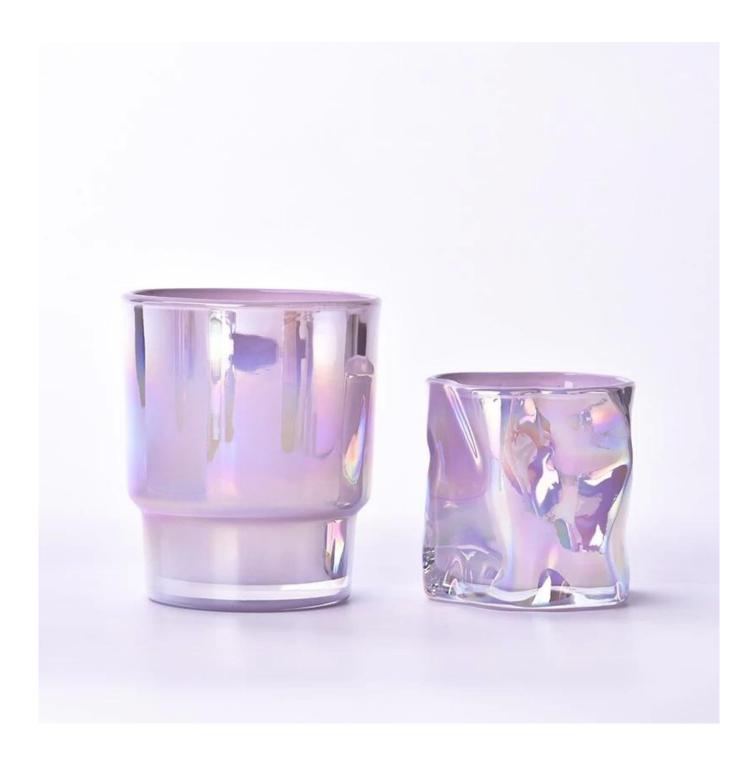

This youthful and vigorous <u>glass candle jars</u> provide various choice. No matter as candle jar, or as storage jar, It can bring warmth and happiness to your life, customize pattern jars provide you more choices that matches with your home decoration. You can work out more patterns for you candle brand!

This classic 10 ounce glass tumbler is a fantastic choice for high end scented poured candles. Set up as an aromatherapy cup for the home or wedding party or as a vase for the wedding centerpiece.