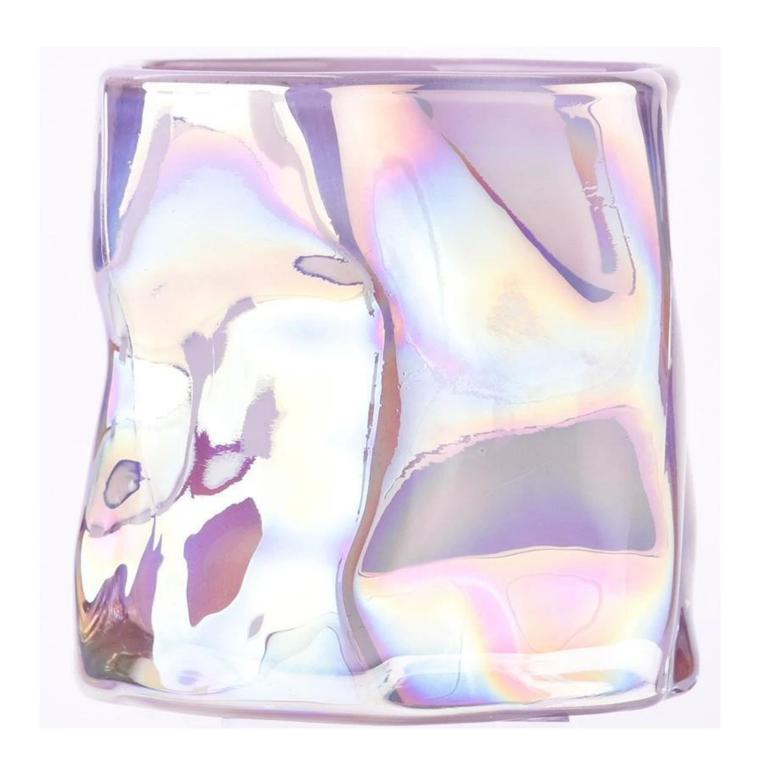

With a gorgeous, crystal clear glass composition, Beautiful craftsmanship and fine glassware go hand-in-hand, and no vessel demonstrates that more eloquently than this glass candle jar. Keep your candles in a container that they deserve, and provide a pretty presentation to your customers.

This youthful and vigorous <u>glass candle jars</u> provide various choice. No matter as candle jar, or as storage jar, It can bring warmth and happiness to your life, customize pattern jars provide you more choices that matches with your home decoration. You can work out more patterns for you candle brand!