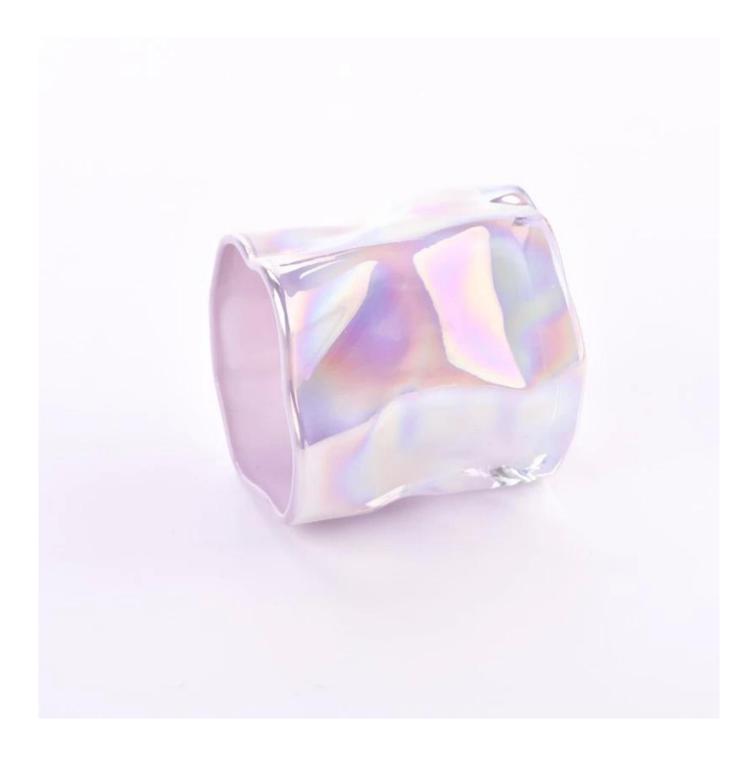

With a gorgeous, crystal clear glass composition, Beautiful craftsmanship and fine glassware go hand-in-hand, and no vessel demonstrates that more eloquently than this glass candle jar. Keep your candles in a container that they deserve, and provide a pretty presentation to your customers.

This youthful and vigorous <u>glass candle jars</u> provide various choice. No matter as candle jar, or as storage jar, It can bring warmth and happiness to your life, customize pattern jars provide you more choices that matches with your home decoration. You can work out more patterns for you candle brand!

This classic 10 ounce glass tumbler is a fantastic choice for high end scented poured candles. Set up as an aromatherapy cup for the home or wedding party or as a vase for the wedding centerpiece.