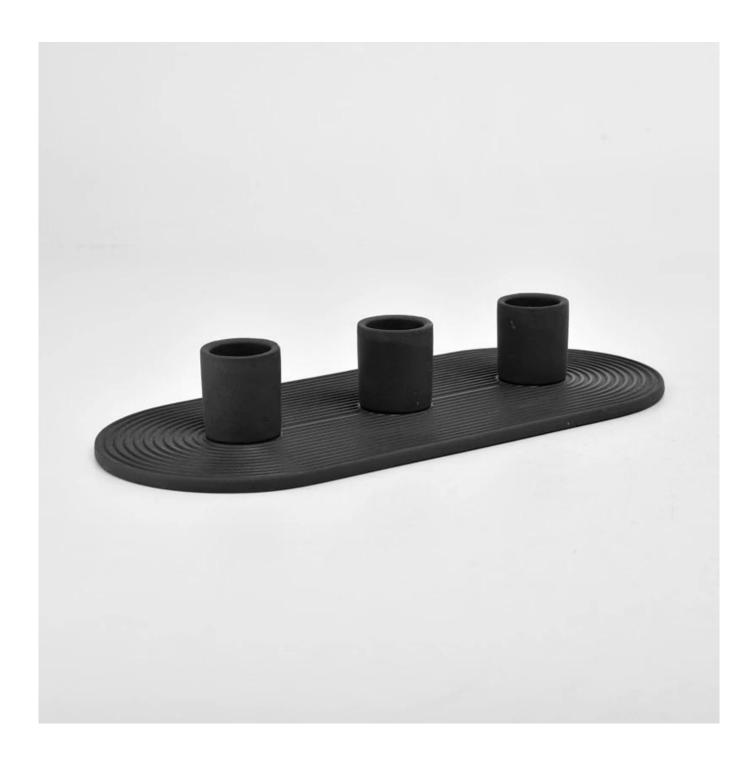

This youthful and vigorous <u>ceramic candle jars</u> provide various choice. No matter as candle jar, or as storage jar, It can bring warmth and happiness to your life, customize pattern jars provide you more choices that matches with your home decoration. You can work out more patterns for you candle brand!

Unusual shapes and simple style-perfect for presenting your style in any room. Quality, impressive style and these <u>ceramic candle jars</u> so very gift worthy.

This decorative candle jar is the perfect gift for friendship and makes a elegance high-end gift for your loved ones. Everyone will appreciate the craftsmanship quality of this exquisite <u>ceramic candle jars.</u>

This gorgeous <u>ceramic candle jars</u> matches with any home decoration furniture, for example, dining table, cooking bench, dressing table, tea table, coffee bar and bookshelves. It is also easy going with restaurants and hotels. When the candle is lighted, the room is filled with aroma!