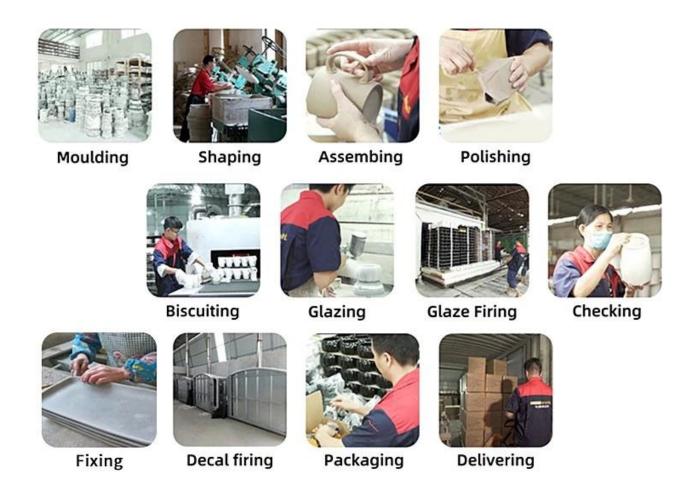

decorative candle jar is the perfect gift for friendship and makes a elegance high-end gift for your loved ones. Everyone will appreciate the craftsmanship quality of this exquisite <u>ceramic candle jars.</u>

This gorgeous <u>ceramic candle jars</u> matches with any home decoration furniture, for example, dining table, cooking bench, dressing table, tea table, coffee bar and bookshelves. It is also easy going with restaurants and hotels. When the candle is lighted, the room is filled with aroma!

## Wide range of application

# WIDE RANGE OF APPLICATION

Suitable for: home life/coffee shop/restaurant/wedding/party/Christmas etc



HOME LIFE



COFFEE SHOP



RESTAURANT



WEDDING



**PARTY** 



CHRISTMAS ETC

Factory

# · FACTORY ·







# **Technological process**

# PROCESS CRAFTS



# **Packing & Shipping**

# 

# Different From The Peer



Own professional shipping company( Shenzhen Sunny Worldwide logistics)



20+ years freight history and WCA members.

# **PACKING**

We have Normal packing, PVC box
Window box,carton box,pallet Color box, White box,ect.
of course,we can customize
Individual gift box for you.





### 1) Can you combine many items assorted in one container in my first order?

Yes, we can. But the quantity of each ordered item should reach our MOQ.

### 2) If any quality problem, how can you settle it for us?

When discharging the container, you need to inspect all the cargo. If any breakage or

defect products were founded, you must take the pictures from the original carton. All the claims must be presented within 15 working days after dischargin