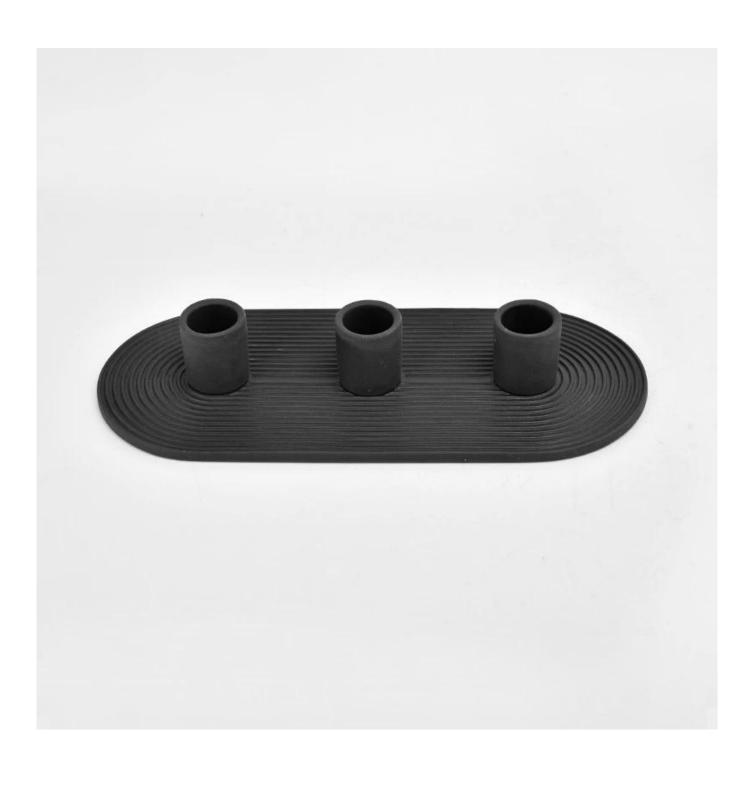

This youthful and vigorous <u>ceramic candle jars</u> provide various choice. No matter as candle jar, or as storage jar, It can bring warmth and happiness to your life, customize pattern jars provide you more choices that matches with your home decoration. You can work out more patterns for you candle brand!

Unusual shapes and simple style-perfect for presenting your style in any room. Quality, impressive style and these <u>ceramic candle jars</u> so very gift worthy.

This decorative candle jar is the perfect gift for friendship and makes a elegance high-end gift for your loved ones. Everyone will appreciate the craftsmanship quality of this exquisite <u>ceramic candle jars.</u>

This gorgeous <u>ceramic candle jars</u> matches with any home decoration furniture, for example, dining table, cooking bench, dressing table, tea table, coffee bar and bookshelves. It is also easy going with restaurants and hotels. When the candle is lighted, the room is filled with aroma!