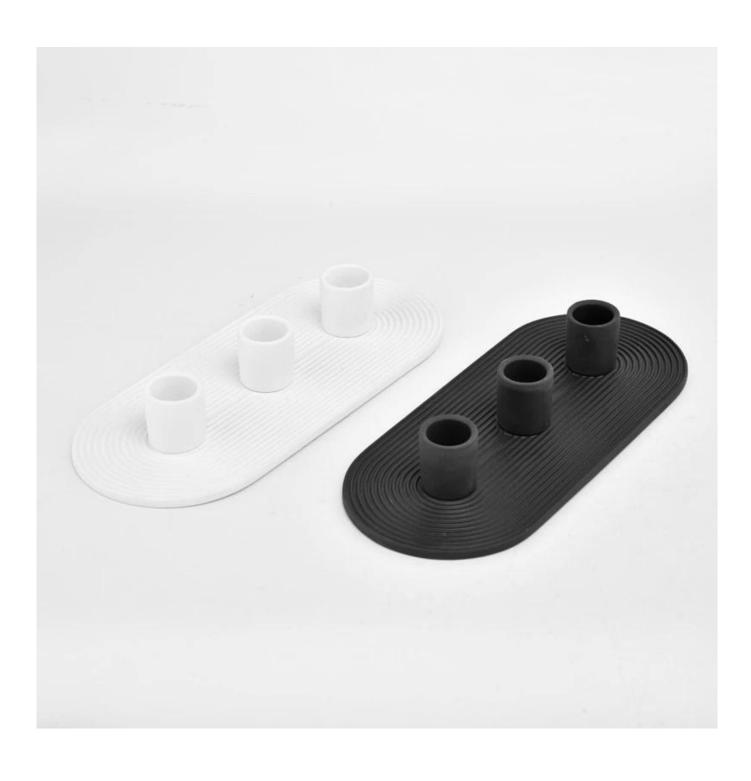

This youthful and vigorous <u>ceramic candle jars</u> provide various choice. No matter as candle jar, or as storage jar, It can bring warmth and happiness to your life, customize pattern jars provide you more choices that matches with your home decoration. You can work out more patterns for you candle brand!

Unusual shapes and simple style-perfect for presenting your style in any room. Quality, impressive style and these <u>ceramic candle jars</u> so very gift worthy.

This decorative candle jar is the perfect gift for friendship and makes a elegance high-end gift for your loved ones. Everyone will appreciate the craftsmanship quality of this exquisite <u>ceramic candle jars.</u>

This gorgeous <u>ceramic candle jars</u> matches with any home decoration furniture, for example, dining table, cooking bench, dressing table, tea table, coffee bar and bookshelves. It is also easy going with restaurants and hotels. When the candle is lighted, the room is filled with aroma!