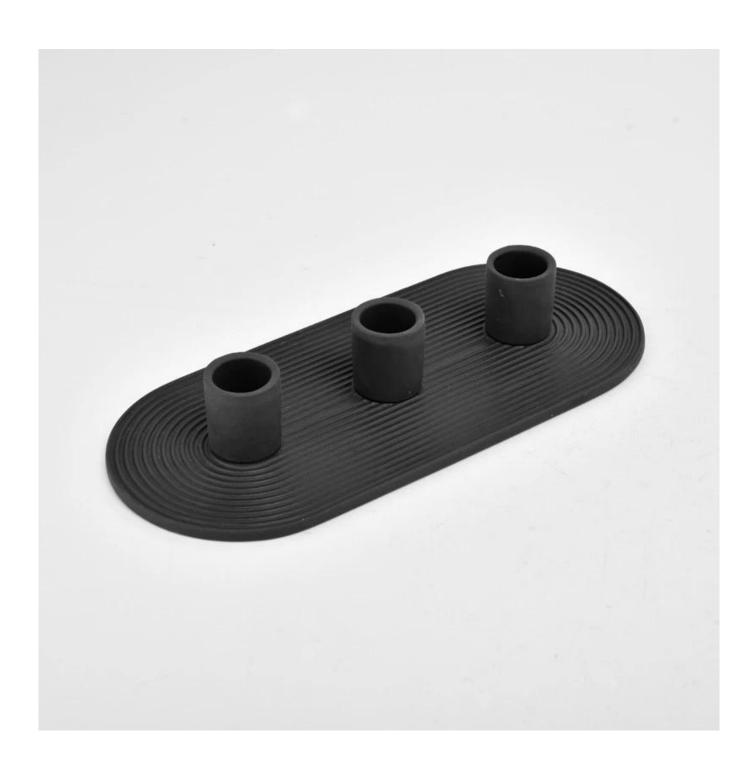

This youthful and vigorous <u>ceramic candle jars</u> provide various choice. No matter as candle jar, or as storage jar, It can bring warmth and happiness to your life, customize pattern jars provide you more choices that matches with your home decoration. You can work out more patterns for you candle brand!

Unusual shapes and simple style-perfect for presenting your style in any room. Quality, impressive style and these <u>ceramic candle jars</u> so very gift worthy.

This decorative candle jar is the perfect gift for friendship and makes a elegance high-end gift for your loved ones. Everyone will appreciate the craftsmanship quality of this exquisite <u>ceramic candle jars.</u>

This gorgeous <u>ceramic candle jars</u> matches with any home decoration furniture, for example, dining table, cooking bench, dressing table, tea table, coffee bar and bookshelves. It is also easy going with restaurants and hotels. When the candle is lighted, the room is filled with aroma!