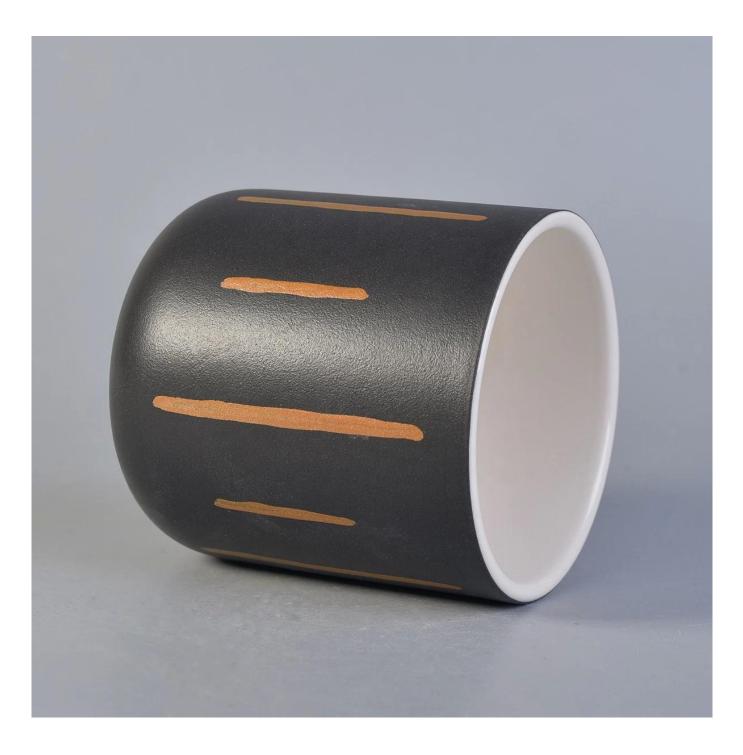

### Award-winning Design Team

won the trust of many upscale brands

**Product Description** 

Specification

Product nameSupplier black empty cylinder ceramic candle holder jars 8ozPackingNormal packing,Individual gift box, PVC box, window box, color box, white box, etcDelivery timeWithin 35 days after the sample and order confirmedShipmentBy sea,by air,by Express and your shipping agent is acceptablePacking & Delivery