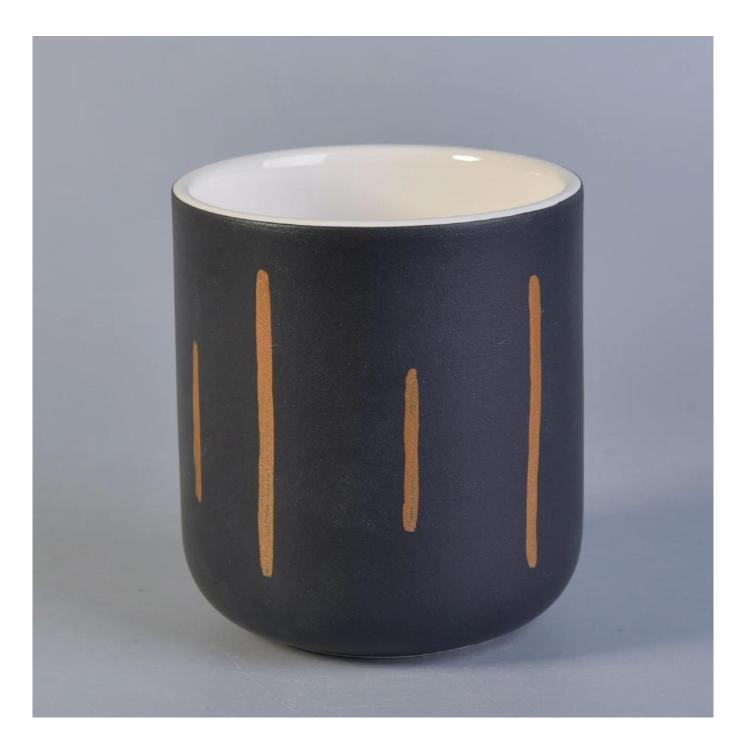

### Award-winning Design Team

won the trust of many upscale brands

**Product Description** 

Specification

Product nameSupplier black empty cylinder ceramic candle holder jars 8ozPackingNormal packing,Individual gift box, PVC box, window box, color box, white box, etcDelivery timeWithin 35 days after the sample and order confirmedShipmentBy sea,by air,by Express and your shipping agent is acceptablePacking & Delivery