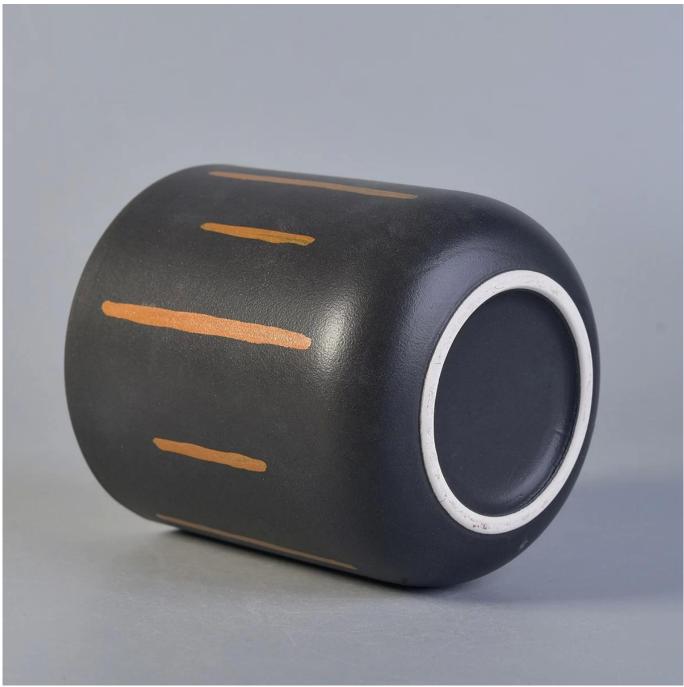

### Award-winning Design Team

won the trust of many upscale brands

**Product Description** 

Specification

Product nameSupplier black empty cylinder ceramic candle holder jars 8ozPackingNormal packing,Individual gift box, PVC box, window box, color box, white box, etcDelivery timeWithin 35 days after the sample and order confirmedShipmentBy sea,by air,by Express and your shipping agent is acceptablePacking & Delivery