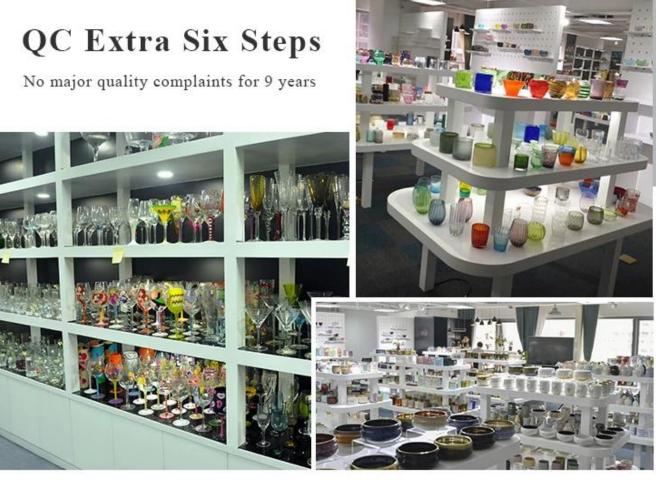

Why Choose Us

## **Small Quantity Acceptance**

all products have stock anytime

### Award-winning Design Team

won the trust of many upscale brands

**Product Description** 

Specification

Product nameSupplier black empty cylinder ceramic candle holder jars 8ozPackingNormal packing,Individual gift box, PVC box, window box, color box, white box, etcDelivery timeWithin 35 days after the sample and order confirmedShipmentBy sea,by air,by Express and your shipping agent is acceptablePacking & Delivery