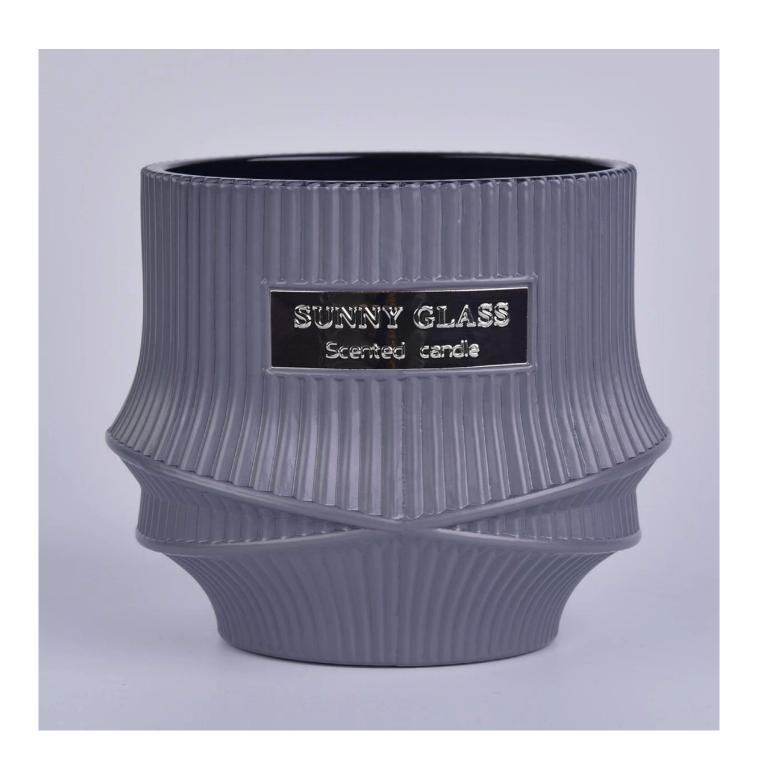

## Custom design are welcome

ceramic

Existing clear glass samples for free Sent collected by courier

5-7 days after confirming.

Normal Packing, 48pcs per carton

Within 35 days after the sample and order confirmed

30% pay by TT ,balance paid after showing the BL copy

Annealing(for candle holders) test

Different luxury surface decoration is our strength as well! Such as electroplating, laser engraving, spraying, decal printing, mercury finished , iridescent and etc.