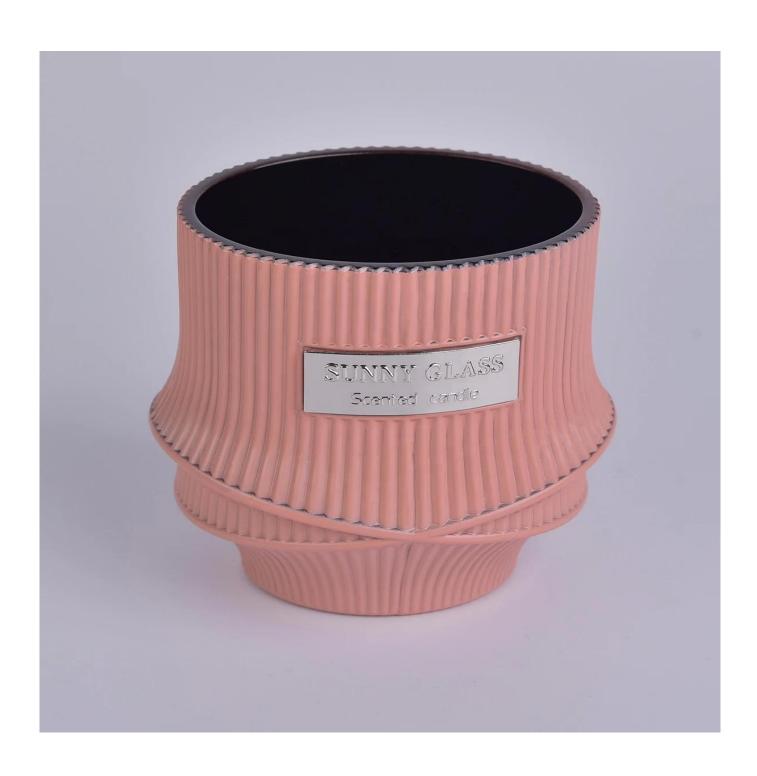

## Custom design are welcome

ceramic

Existing clear glass samples for free Sent collected by courier

5-7 days after confirming.

Normal Packing, 48pcs per carton

Within 35 days after the sample and order confirmed

30% pay by TT ,balance paid after showing the BL copy

Annealing(for candle holders) test

Different luxury surface decoration is our strength as well! Such as electroplating, laser engraving, spraying, decal printing, mercury finished , iridescent and etc.