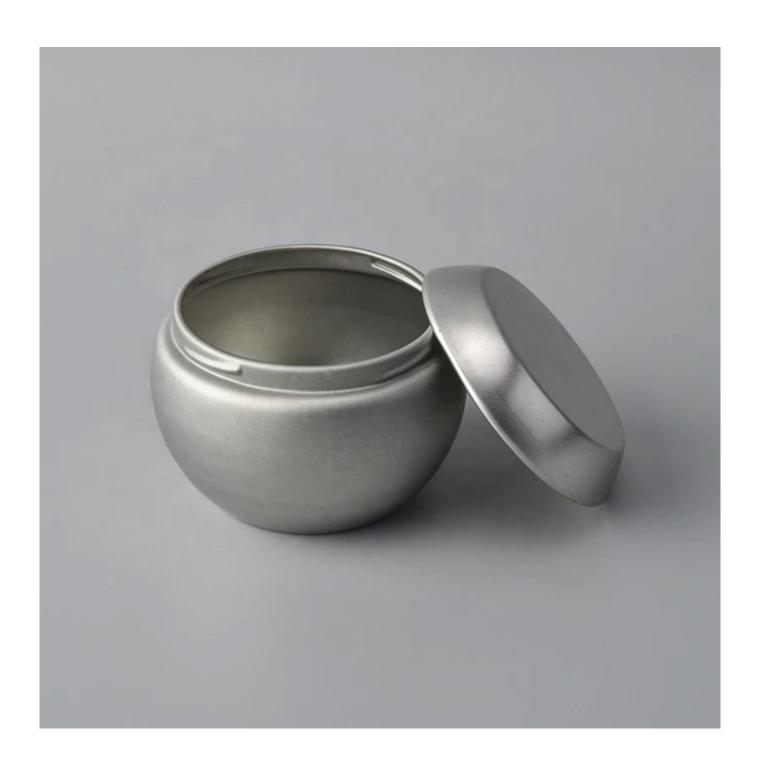

Silver Metal Aluminum round Candle tin jar 100ml with cover

Focusing on luxury fragrance products in the latest 10 years, Sunny Glassware is the supplier of 80% fragrance brands in the United States.

# **Product Description**

**Product Size** 

Top dia:55mm Bottom dia:42mm Height:47mm Weight:25g Capacity:100ml

4oz,6oz,8oz,10oz,12oz,14oz and other dimension are availible

**Custom design are welcome** Mercury Glass Candle Holders Material Samples Existing clear glass samples for free