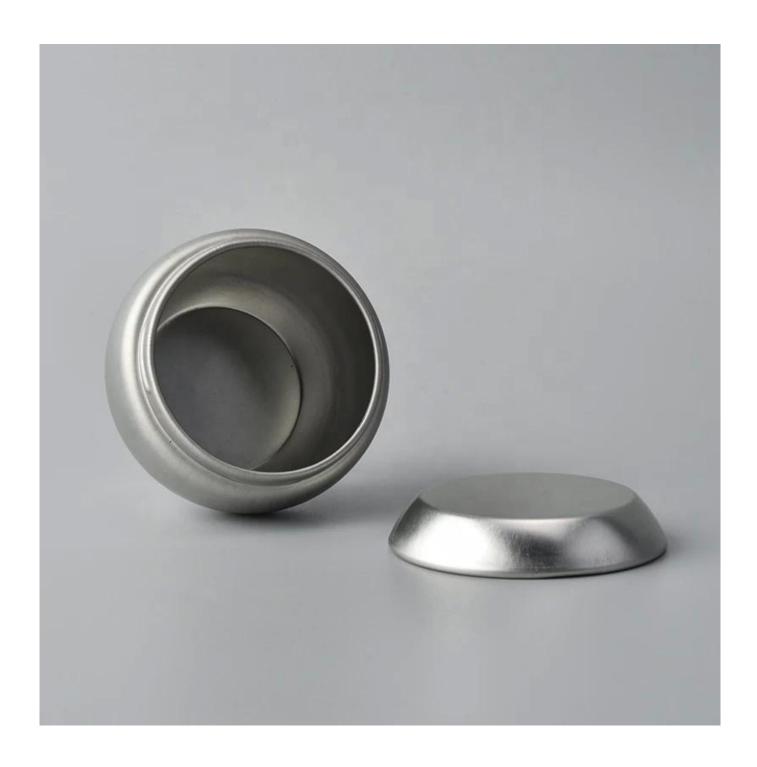

Silver Metal Aluminum round Candle tin jar 100ml with cover

Focusing on luxury fragrance products in the latest 10 years, Sunny Glassware is the supplier of 80% fragrance brands in the United States.

# **Product Description**

**Product Size** 

Top dia:55mm Bottom dia:42mm Height:47mm Weight:25g Capacity:100ml

4oz,6oz,8oz,10oz,12oz,14oz and other dimension are availible

**Custom design are welcome** Mercury Glass Candle Holders Material Samples Existing clear glass samples for free