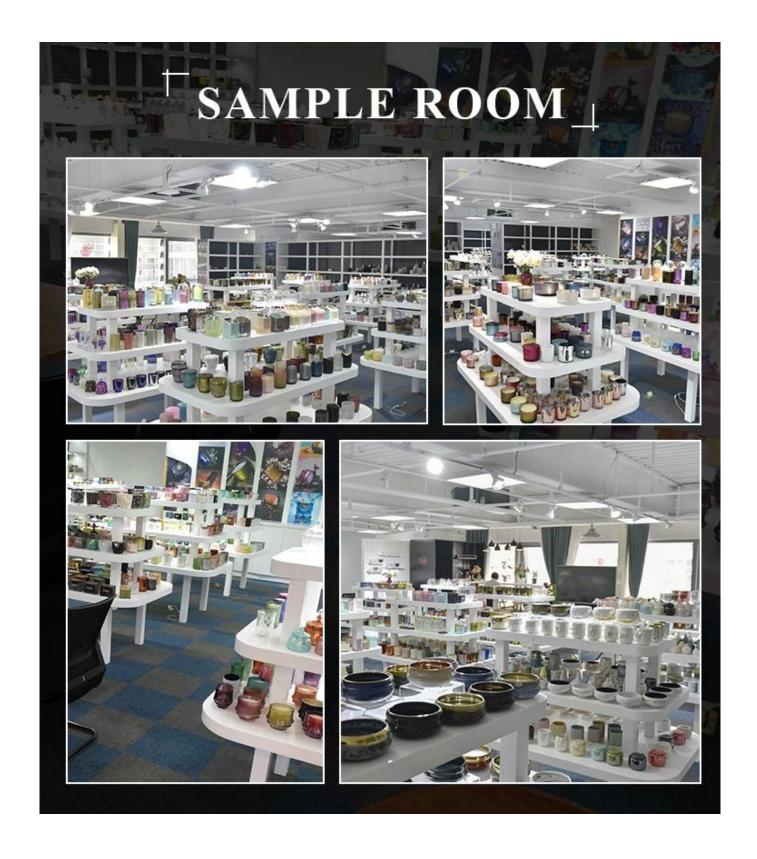

ht:25g Capacity:100ml

4oz,6oz,8oz,10oz,12oz,14oz and other dimension are availible

**Custom design are welcome** Mercury Glass Candle Holders Material Samples Existing clear glass samples for free

Sent collected by courier

Samples time 5-7 days after confirming.

**Packing** Normal Packing, 48pcs per carton

Within 35 days after the sample and order confirmed Delivery time

Payment terms 30% pay by TT ,balance paid after showing the BL copy

Annealing(for candle holders) test Certificate







Different luxury surface decoration is our strength as well! Such as electroplating, laser engraving, spraying, decal printing, mercury finished , iridescent and etc.

# OUR CRAFTS Laser Engraving Spraying Decal Printing Mercury Finish Foiling Screen Printing Frosted Sandblasted

# Sample Room



# **Company Information**

We are thinker, doer and maker.

Sunny Glassware was established by Frank and Alice since 1992s, which is the supplier of

80% fragrance brands & home decoration in the United States. Sunny keep engaged in various of candle holder, bathroom accessories, perfume&diffuser bottles, borosilicate glass and related accessories.

Award-winning team of designers has won the trust of many upscale brands like NEST Fragrance, who is unmatched in China. The annual quantity, launched speed on new products and designs can be compared with Zara.

With a strictly control system on product quality, Sunny adapts extra six steps for inspection of shipments, no major quality complaints on products produced for 9 consecutive years.

With our strong support, customers rapidly develo