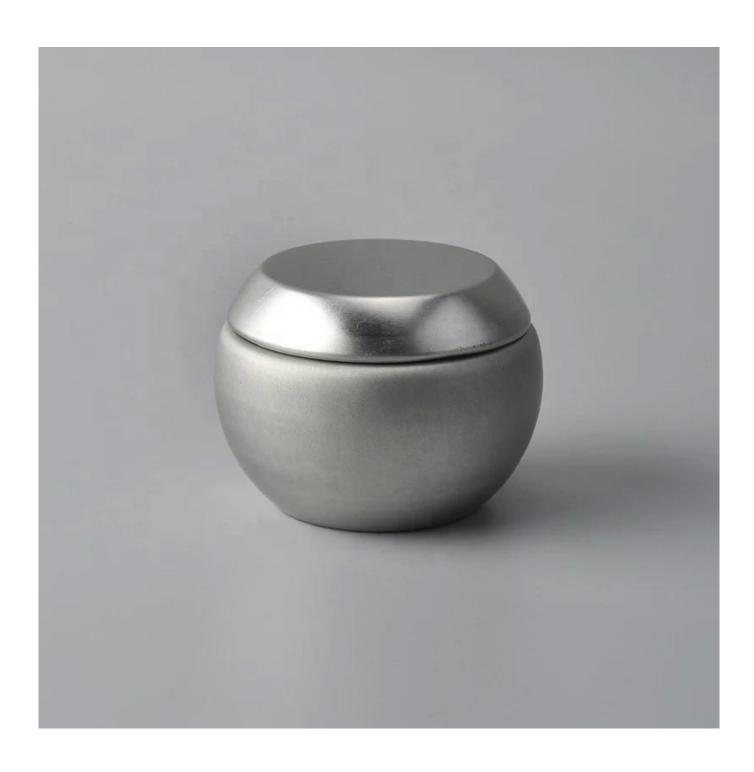

Silver Metal Aluminum round Candle tin jar 100ml with cover

Focusing on luxury fragrance products in the latest 10 years, Sunny Glassware is the supplier of 80% fragrance brands in the United States.

# **Product Description**

**Product Size** 

Top dia:55mm Bottom dia:42mm Height:47mm Weight:25g Capacity:100ml

4oz,6oz,8oz,10oz,12oz,14oz and other dimension are availible

**Custom design are welcome** Mercury Glass Candle Holders Material Samples Existing clear glass samples for free