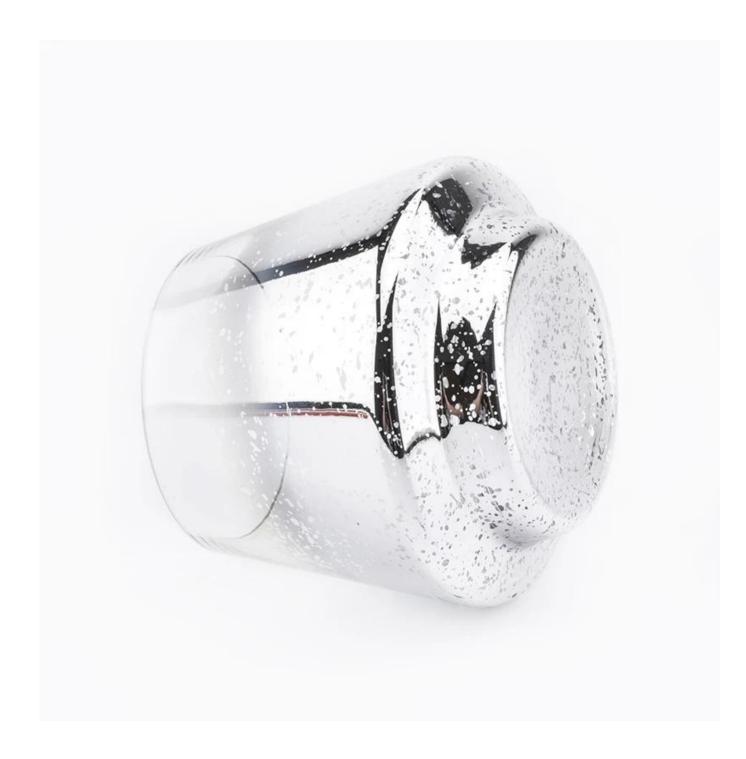

## Silver Merucry Glass Candle Holders

**Product Description** 

| Item No                                                                  | SGXS19051401                                                                                                                                                                                                                                                     |
|--------------------------------------------------------------------------|------------------------------------------------------------------------------------------------------------------------------------------------------------------------------------------------------------------------------------------------------------------|
|                                                                          | Top dia: 75mm<br>Bottom dia: 70mm<br>Height: 92mm<br>Max dia:104mm<br>Weight: 250g<br>Capacity: 435ml                                                                                                                                                            |
| Item Name<br>Samples                                                     | Silver Merucry Glass Candle Holders<br>Existing clear glass samples for free<br>Sent collected by courier                                                                                                                                                        |
| Samples time<br>Packing<br>Delivery time<br>Payment terms<br>Certificate | <ul> <li>5-7 days after confirming.</li> <li>Normal Packing, 48pcs per carton</li> <li>Within 35 days after the sample and order confirmed</li> <li>30% pay by TT ,balance paid after showing the BL copy</li> <li>Annealing(for candle holders) test</li> </ul> |