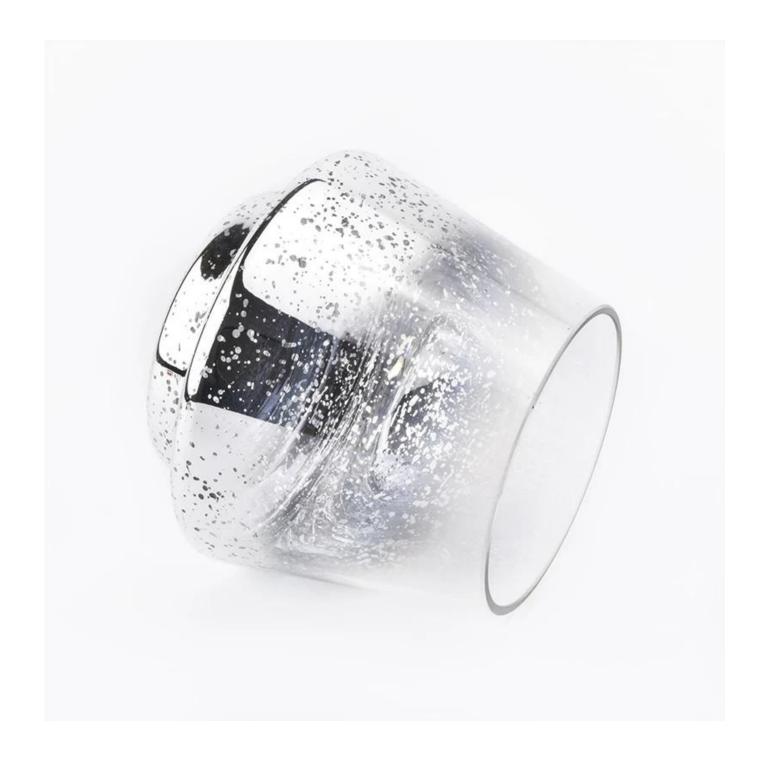

## Silver Merucry Glass Candle Holders

**Product Description** 

| Item No                                                                  | SGXS19051401                                                                                                                                                                                                                                                     |
|--------------------------------------------------------------------------|------------------------------------------------------------------------------------------------------------------------------------------------------------------------------------------------------------------------------------------------------------------|
|                                                                          | Top dia: 75mm<br>Bottom dia: 70mm<br>Height: 92mm<br>Max dia:104mm<br>Weight: 250g<br>Capacity: 435ml                                                                                                                                                            |
| Item Name<br>Samples                                                     | Silver Merucry Glass Candle Holders<br>Existing clear glass samples for free<br>Sent collected by courier                                                                                                                                                        |
| Samples time<br>Packing<br>Delivery time<br>Payment terms<br>Certificate | <ul> <li>5-7 days after confirming.</li> <li>Normal Packing, 48pcs per carton</li> <li>Within 35 days after the sample and order confirmed</li> <li>30% pay by TT ,balance paid after showing the BL copy</li> <li>Annealing(for candle holders) test</li> </ul> |