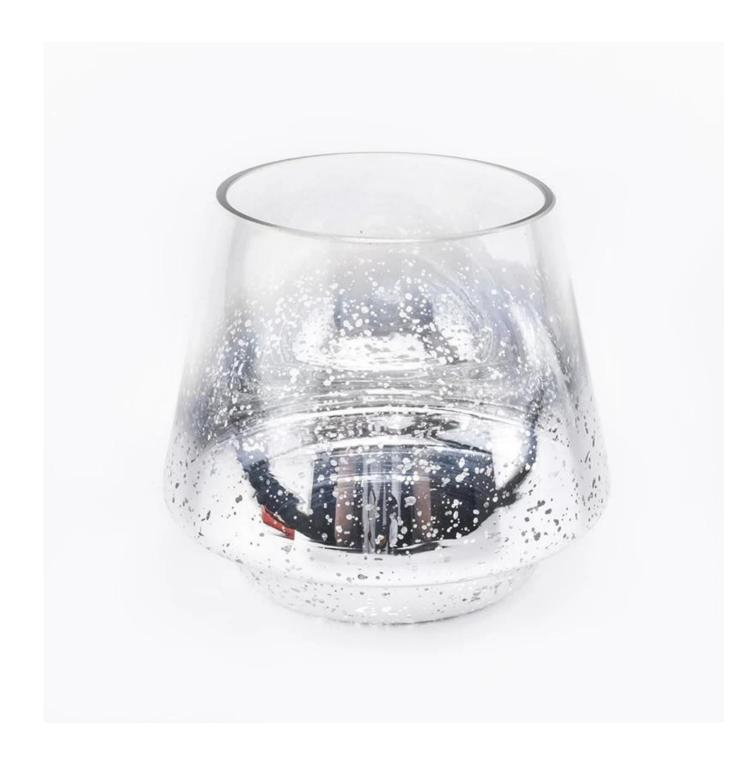

## Silver Merucry Glass Candle Holders

**Product Description** 

| Item No                                                                  | SGXS19051401                                                                                                                                                                                                                                                     |
|--------------------------------------------------------------------------|------------------------------------------------------------------------------------------------------------------------------------------------------------------------------------------------------------------------------------------------------------------|
|                                                                          | Top dia: 75mm<br>Bottom dia: 70mm<br>Height: 92mm<br>Max dia:104mm<br>Weight: 250g<br>Capacity: 435ml                                                                                                                                                            |
| Item Name<br>Samples                                                     | Silver Merucry Glass Candle Holders<br>Existing clear glass samples for free<br>Sent collected by courier                                                                                                                                                        |
| Samples time<br>Packing<br>Delivery time<br>Payment terms<br>Certificate | <ul> <li>5-7 days after confirming.</li> <li>Normal Packing, 48pcs per carton</li> <li>Within 35 days after the sample and order confirmed</li> <li>30% pay by TT ,balance paid after showing the BL copy</li> <li>Annealing(for candle holders) test</li> </ul> |