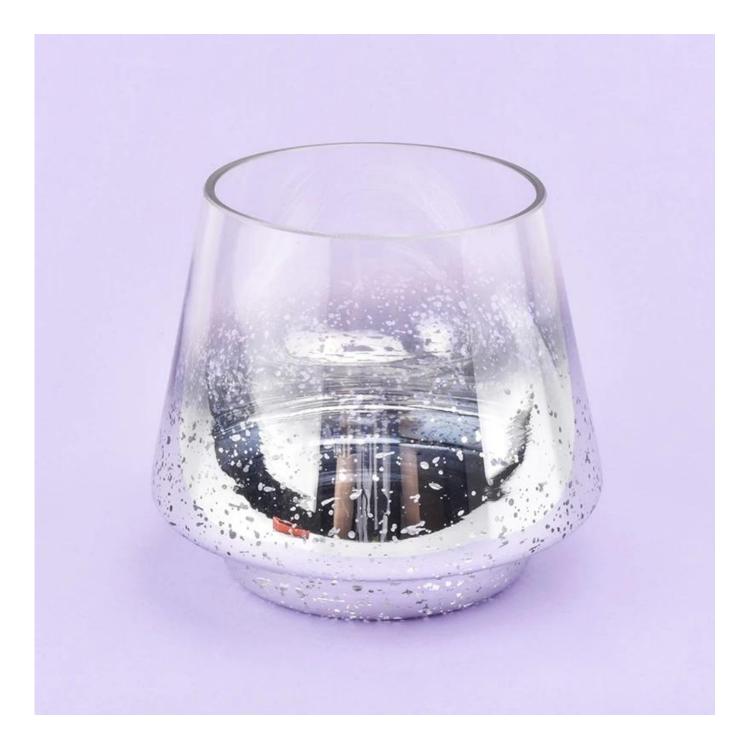

## Silver Merucry Glass Candle Holders

**Product Description** 

| Item No                                                                  | SGXS19051401                                                                                                                                                                                                                                                     |
|--------------------------------------------------------------------------|------------------------------------------------------------------------------------------------------------------------------------------------------------------------------------------------------------------------------------------------------------------|
|                                                                          | Top dia: 75mm<br>Bottom dia: 70mm<br>Height: 92mm<br>Max dia:104mm<br>Weight: 250g<br>Capacity: 435ml                                                                                                                                                            |
| Item Name<br>Samples                                                     | Silver Merucry Glass Candle Holders<br>Existing clear glass samples for free<br>Sent collected by courier                                                                                                                                                        |
| Samples time<br>Packing<br>Delivery time<br>Payment terms<br>Certificate | <ul> <li>5-7 days after confirming.</li> <li>Normal Packing, 48pcs per carton</li> <li>Within 35 days after the sample and order confirmed</li> <li>30% pay by TT ,balance paid after showing the BL copy</li> <li>Annealing(for candle holders) test</li> </ul> |