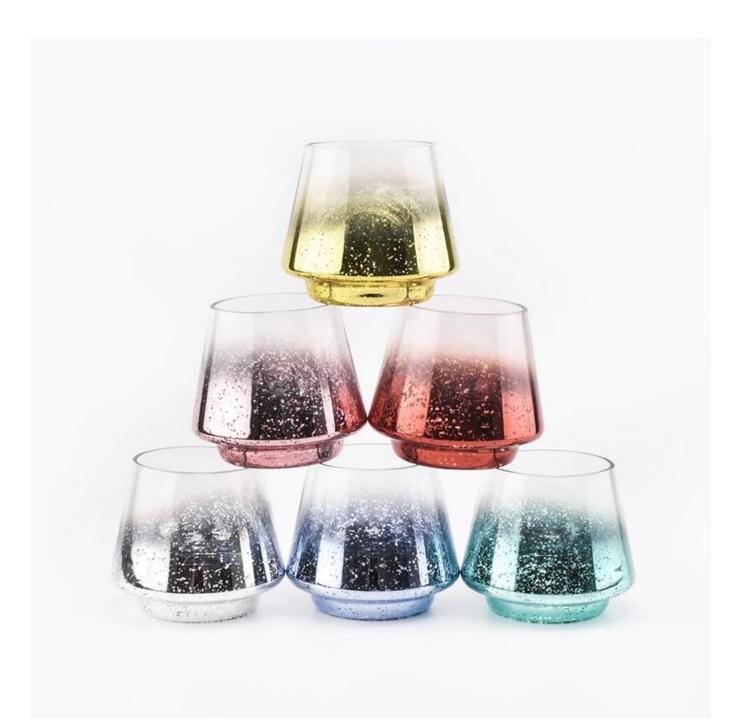

## Silver Merucry Glass Candle Holders

**Product Description** 

| Item No                                                                  | SGXS19051401                                                                                                                                                                                                                                                     |
|--------------------------------------------------------------------------|------------------------------------------------------------------------------------------------------------------------------------------------------------------------------------------------------------------------------------------------------------------|
|                                                                          | Top dia: 75mm<br>Bottom dia: 70mm<br>Height: 92mm<br>Max dia:104mm<br>Weight: 250g<br>Capacity: 435ml                                                                                                                                                            |
| Item Name<br>Samples                                                     | Silver Merucry Glass Candle Holders<br>Existing clear glass samples for free<br>Sent collected by courier                                                                                                                                                        |
| Samples time<br>Packing<br>Delivery time<br>Payment terms<br>Certificate | <ul> <li>5-7 days after confirming.</li> <li>Normal Packing, 48pcs per carton</li> <li>Within 35 days after the sample and order confirmed</li> <li>30% pay by TT ,balance paid after showing the BL copy</li> <li>Annealing(for candle holders) test</li> </ul> |

Different luxury surface decoration is our strength as well! Such as electroplating,laser engraving,spraying,decal printing,mercury finished ,iridescent and etc.