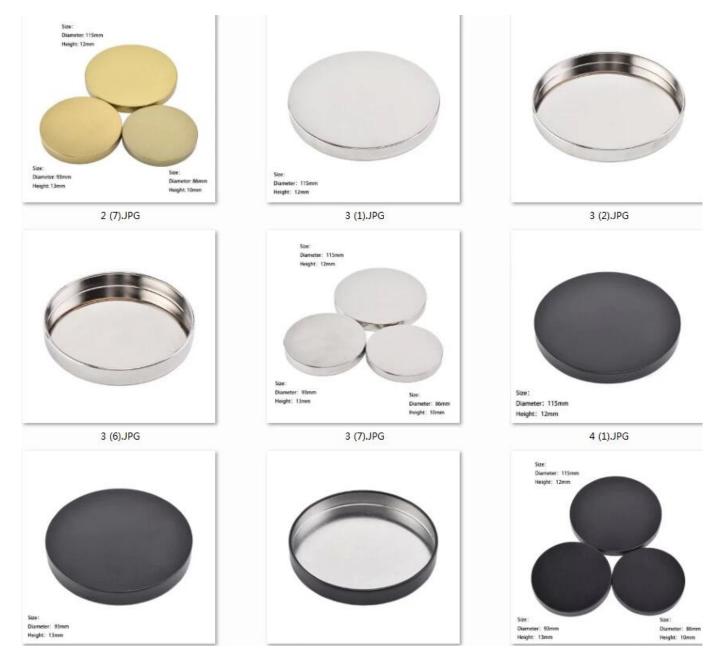

## **Advantages & Benefits**

**Product Description** 

| Item No<br>Product Size | SGL19052913<br>Dia-87mm<br>Height:10mm<br>Weight:128g              |
|-------------------------|--------------------------------------------------------------------|
|                         | Custom design are welcome                                          |
| Material                | Rose Gold Metal Zin Alloy cerramic glass Candle Lids               |
| Samples                 | Existing clear glass samples for free<br>Sent collected by courier |
| Samples time            | 5-7 days after confirming.                                         |
| Packing                 | Normal Packing, 48pcs per carton                                   |
| Delivery time           | Within 35 days after the sample and order confirmed                |
| Payment terms           | 30% pay by TT ,balance paid after showing the BL copy              |
| Certificate             | Annealing(for candle holders) test                                 |