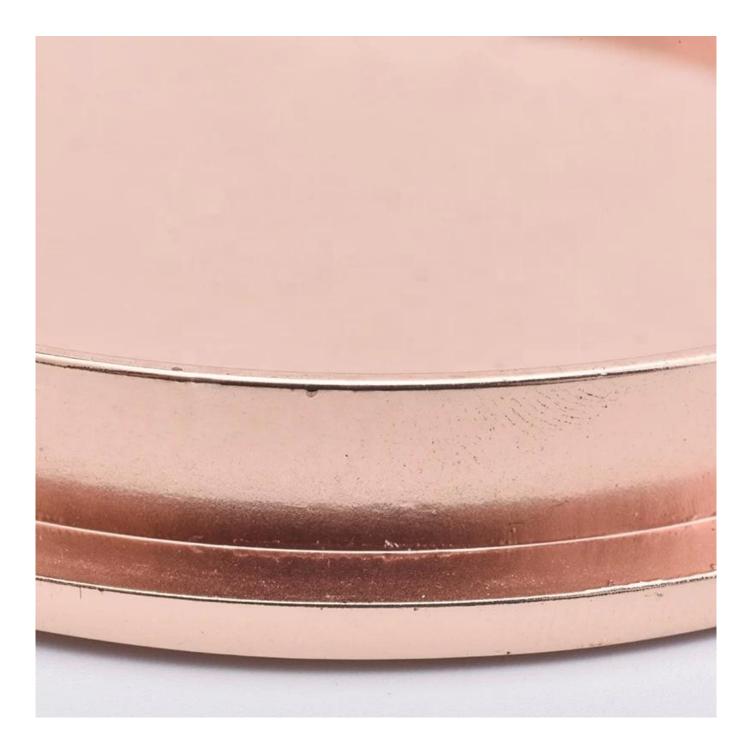

## **Advantages & Benefits**

**Product Description** 

| Item No<br>Product Size | SGL19052913<br>Dia-87mm<br>Height:10mm<br>Weight:128g              |
|-------------------------|--------------------------------------------------------------------|
|                         | Custom design are welcome                                          |
| Material                | Rose Gold Metal Zin Alloy cerramic glass Candle Lids               |
| Samples                 | Existing clear glass samples for free<br>Sent collected by courier |
| Samples time            | 5-7 days after confirming.                                         |
| Packing                 | Normal Packing, 48pcs per carton                                   |
| Delivery time           | Within 35 days after the sample and order confirmed                |
| Payment terms           | 30% pay by TT ,balance paid after showing the BL copy              |
| Certificate             | Annealing(for candle holders) test                                 |