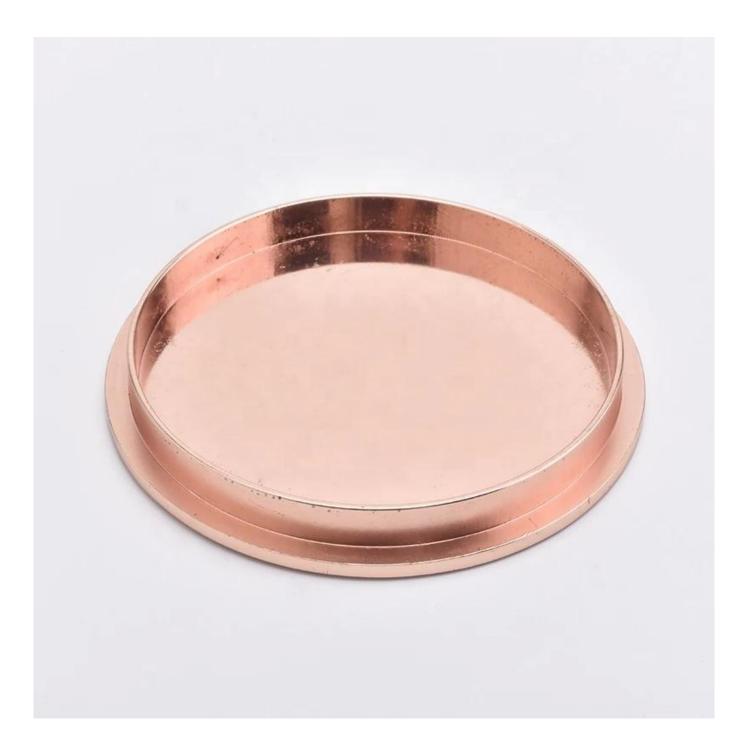

## **Advantages & Benefits**

**Product Description** 

| Item No<br>Product Size | SGL19052913<br>Dia-87mm<br>Height:10mm<br>Weight:128g              |
|-------------------------|--------------------------------------------------------------------|
|                         | Custom design are welcome                                          |
| Material                | Rose Gold Metal Zin Alloy cerramic glass Candle Lids               |
| Samples                 | Existing clear glass samples for free<br>Sent collected by courier |
| Samples time            | 5-7 days after confirming.                                         |
| Packing                 | Normal Packing, 48pcs per carton                                   |
| Delivery time           | Within 35 days after the sample and order confirmed                |
| Payment terms           | 30% pay by TT ,balance paid after showing the BL copy              |
| Certificate             | Annealing(for candle holders) test                                 |