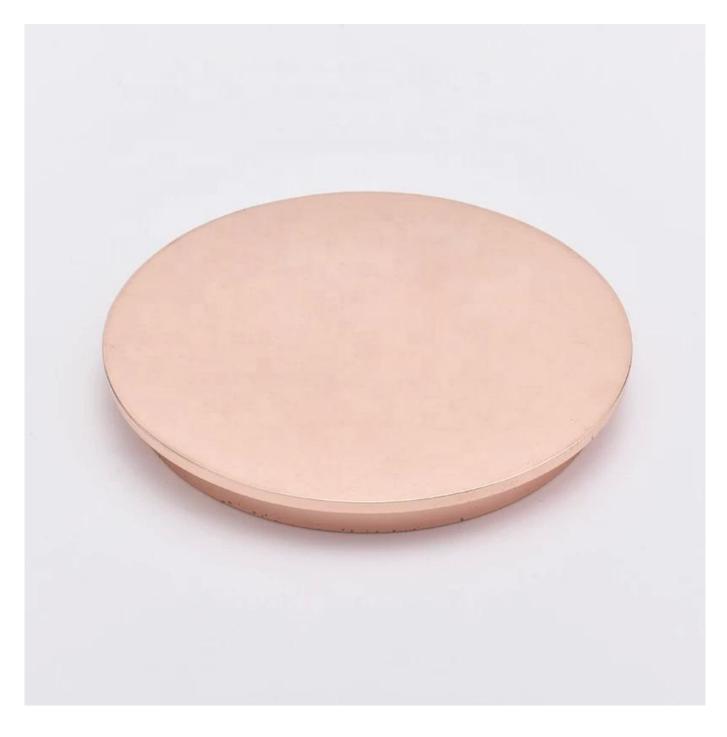

### Rose Gold Metal Zin Alloy cerramic glass Candle Lids

## **Advantages & Benefits**

**Product Description** 

| Item No<br>Product Size | SGL19052913<br>Dia-87mm<br>Height:10mm<br>Weight:128g              |
|-------------------------|--------------------------------------------------------------------|
|                         | Custom design are welcome                                          |
| Material                | Rose Gold Metal Zin Alloy cerramic glass Candle Lids               |
| Samples                 | Existing clear glass samples for free<br>Sent collected by courier |
| Samples time            | 5-7 days after confirming.                                         |
| Packing                 | Normal Packing, 48pcs per carton                                   |
| Delivery time           | Within 35 days after the sample and order confirmed                |
| Payment terms           | 30% pay by TT ,balance paid after showing the BL copy              |
| Certificate             | Annealing(for candle holders) test                                 |