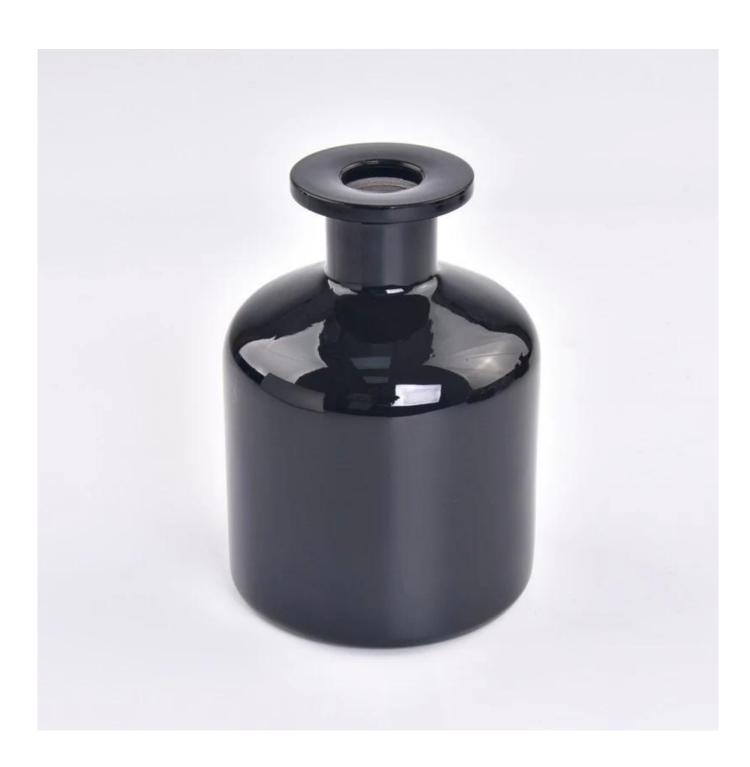

## product description

| product<br>name   | Room Diffuser Bottles Black Glass Diffuser Bottles Wholesale                                     |
|-------------------|--------------------------------------------------------------------------------------------------|
| Sample time       | 1. 5 days if there is existing shape and size 2. 15 days, if you need new shapes and sizes glass |
| Measure           | Top dia:45 mm Bottom dia: 80 mm Height: 113 mm Weight: 374 g Capacity:258 ml                     |
| Packing           | Normal packing, Individual gift box, PVC box, window box, color box, white box, etc              |
| Delivery<br>time  | Within 35 days after the sample and order confirmed                                              |
| Payment<br>term   | 30% deposit by T/T in advance and the balance against the copy of B/L                            |
| Shipment          | By sea,by air,by Express and your shipping agent is acceptable                                   |
| Usage<br>Occasion | Home decor,Wedding Decoration,Wedding Favors,Decoration enhancement,                             |