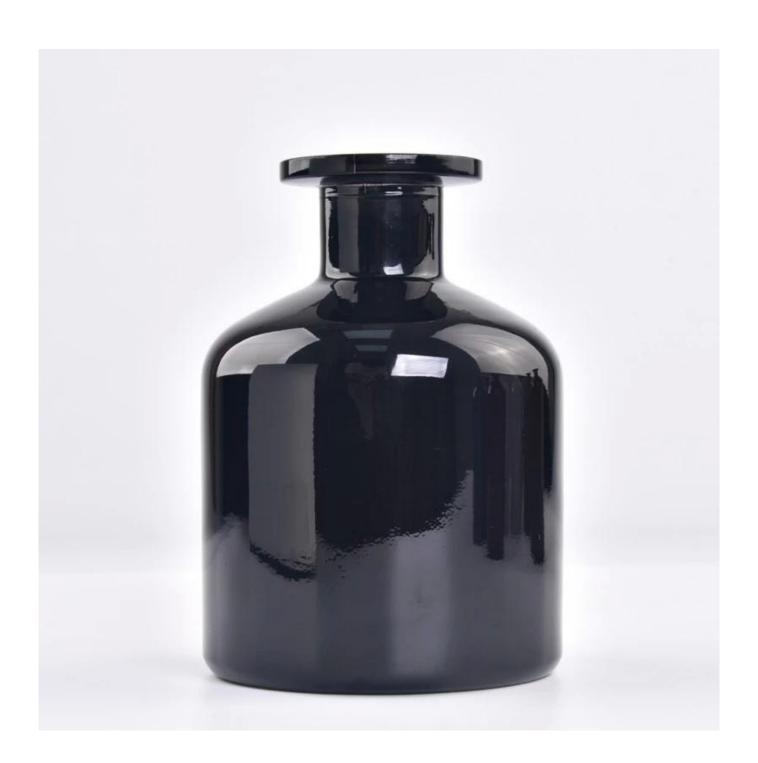

## product description

| product<br>name   | Room Diffuser Bottles Black Glass Diffuser Bottles Wholesale                                     |
|-------------------|--------------------------------------------------------------------------------------------------|
| Sample time       | 1. 5 days if there is existing shape and size 2. 15 days, if you need new shapes and sizes glass |
| Measure           | Top dia:45 mm Bottom dia: 80 mm Height: 113 mm Weight: 374 g Capacity:258 ml                     |
| Packing           | Normal packing, Individual gift box, PVC box, window box, color box, white box, etc              |
| Delivery<br>time  | Within 35 days after the sample and order confirmed                                              |
| Payment<br>term   | 30% deposit by T/T in advance and the balance against the copy of B/L                            |
| Shipment          | By sea,by air,by Express and your shipping agent is acceptable                                   |
| Usage<br>Occasion | Home decor,Wedding Decoration,Wedding Favors,Decoration enhancement,                             |