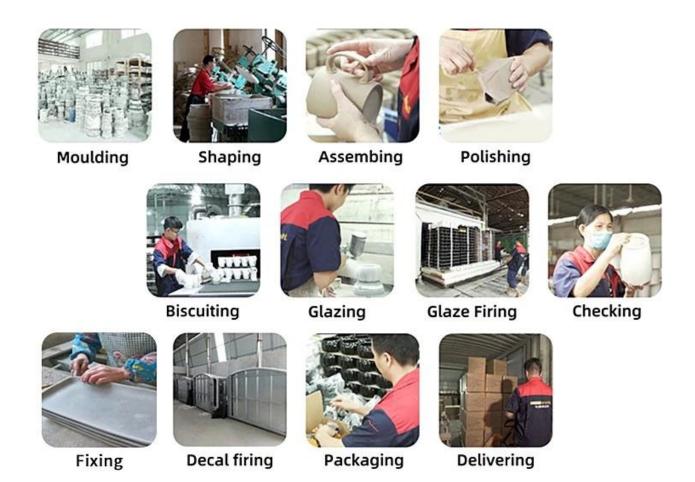

very gift worthy.

This decorative candle jar is the perfect gift for friendship and makes a

elegance high-end gift for your loved ones. Everyone will appreciate the craftsmanship quality of this exquisite bottle

This gorgeous bottle, ceramic vase matches with any home decoration furniture, for example, dining table, cooking bench, dressing table, tea table, coffee bar and bookshelves. It is also easy going with restaurants and hotels. When the candle is lighted, the room is filled with aroma!

## Wide range of application

## WIDE RANGE OF APPLICATION

Suitable for: home life/coffee shop/restaurant/wedding/party/Christmas etc



HOME LIFE



COFFEE SHOP



RESTAURANT



WEDDING



**PARTY** 



CHRISTMAS ETC

Factory

## · FACTORY ·







# **Technological process**

# PROCESS CRAFTS



## **Packing & Shipping**

# 

# Different From The Peer



Own professional shipping company( Shenzhen Sunny Worldwide logistics)



20+ years freight history and WCA members.

# **PACKING**

We have Normal packing, PVC box
Window box,carton box,pallet Color box, White box,ect.
of course,we can customize
Individual gift box for you.





#### 1) Can you combine many items assorted in one container in my first order?

Yes, we can. But the quantity of each ordered item should reach our MOQ.

## 2) If any quality problem, how can you settle it for us?

When discharging the container, you need to inspect all the cargo. If any breakage or

defect products were founded, you must take the pictures from the original carton. All the claims must be presented within 15 working days after dischargi