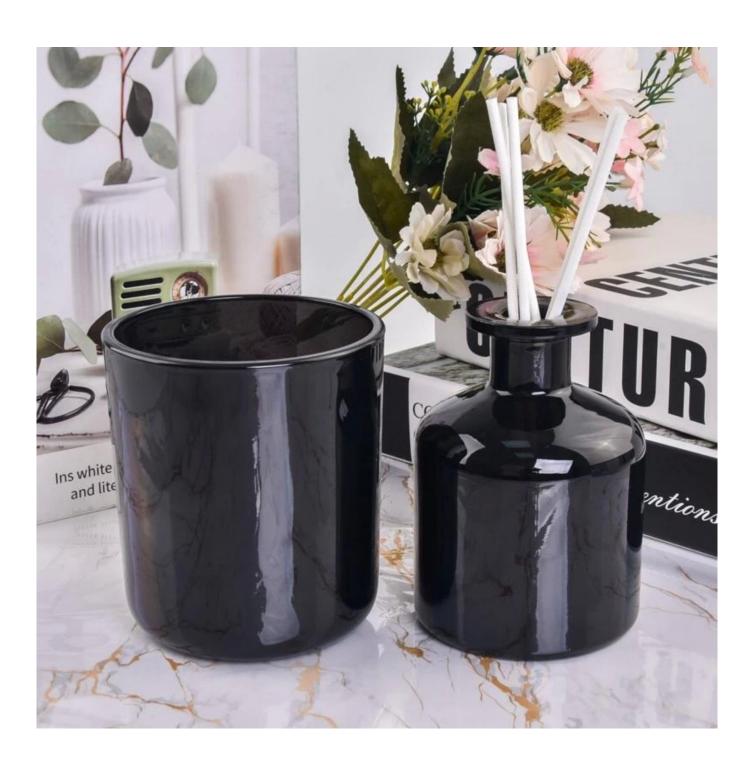

This youthful and vigorous glass bottle provide various choice. No matter as candle jar, or as storage jar, It can bring warmth and happiness to your life, customize pattern jars provide you more choices that matches with your home decoration. You can work out more patterns for your brand!

Unusual shapes and simple style-perfect for presenting your style in any room. Quality, impressive style and these ceramic diffuser bottle, ceramic vaseso very gift worthy.

This decorative candle jar is the perfect gift for friendship and makes a

elegance high-end gift for your loved ones. Everyone will appreciate the craftsmanship quality of this exquisite bottle

This gorgeous bottle, ceramic vase matches with any home decoration furniture, for example, dining table, cooking bench, dressing table, tea table, coffee bar and bookshelves. It is also easy going with restaurants and hotels. When the candle is lighted, the room is filled with aroma!