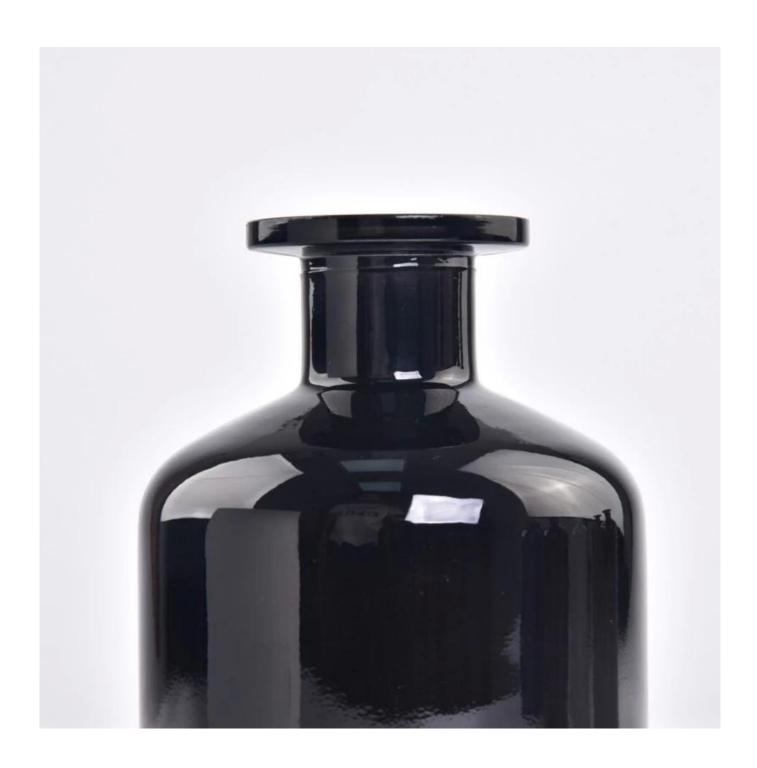

## product description

| product<br>name   | Room Diffuser Bottles Black Glass Diffuser Bottles Wholesale                                     |
|-------------------|--------------------------------------------------------------------------------------------------|
| Sample time       | 1. 5 days if there is existing shape and size 2. 15 days, if you need new shapes and sizes glass |
| Measure           | Top dia:45 mm Bottom dia: 80 mm Height: 113 mm Weight: 374 g Capacity:258 ml                     |
| Packing           | Normal packing, Individual gift box, PVC box, window box, color box, white box, etc              |
| Delivery<br>time  | Within 35 days after the sample and order confirmed                                              |
| Payment<br>term   | 30% deposit by T/T in advance and the balance against the copy of B/L                            |
| Shipment          | By sea,by air,by Express and your shipping agent is acceptable                                   |
| Usage<br>Occasion | Home decor,Wedding Decoration,Wedding Favors,Decoration enhancement,                             |

This youthful and vigorous glass bottle provide various choice. No matter as candle jar, or as storage jar, It can bring warmth and happiness to your life, customize pattern jars provide you more choices that matches with your home decoration. You can work out more patterns for your brand!