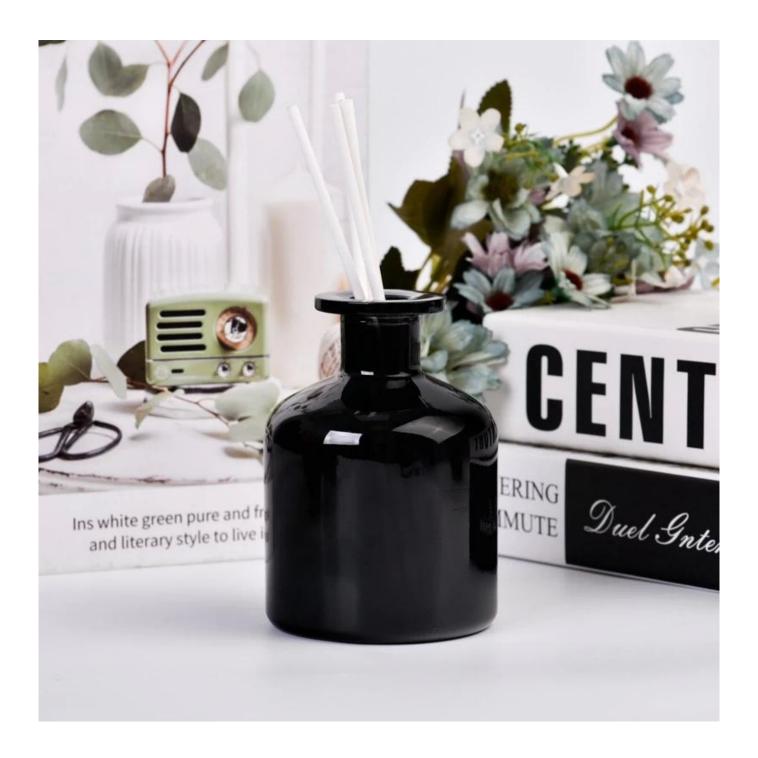

Unusual shapes and simple style-perfect for presenting your style in any room. Quality, impressive style and these ceramic diffuser bottle, ceramic vaseso very gift worthy.

This decorative candle jar is the perfect gift for friendship and makes a

elegance high-end gift for your loved ones. Everyone will appreciate the craftsmanship quality of this exquisite bottle

This gorgeous bottle, ceramic vase matches with any home decoration furniture, for example, dining table, cooking bench, dressing table, tea table, coffee bar and bookshelves. It is also easy going with restaurants and hotels. When the candle is lighted, the room is filled with aroma!