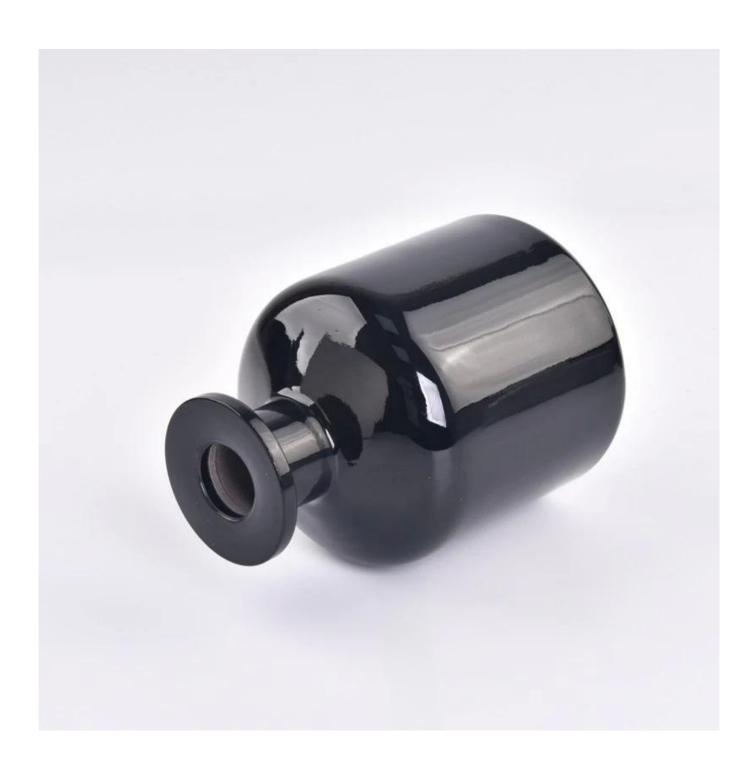

## product description

| product<br>name   | Room Diffuser Bottles Black Glass Diffuser Bottles Wholesale                                     |
|-------------------|--------------------------------------------------------------------------------------------------|
| Sample time       | 1. 5 days if there is existing shape and size 2. 15 days, if you need new shapes and sizes glass |
| Measure           | Top dia:45 mm Bottom dia: 80 mm Height: 113 mm Weight: 374 g Capacity:258 ml                     |
| Packing           | Normal packing, Individual gift box, PVC box, window box, color box, white box, etc              |
| Delivery<br>time  | Within 35 days after the sample and order confirmed                                              |
| Payment<br>term   | 30% deposit by T/T in advance and the balance against the copy of B/L                            |
| Shipment          | By sea,by air,by Express and your shipping agent is acceptable                                   |
| Usage<br>Occasion | Home decor,Wedding Decoration,Wedding Favors,Decoration enhancement,                             |