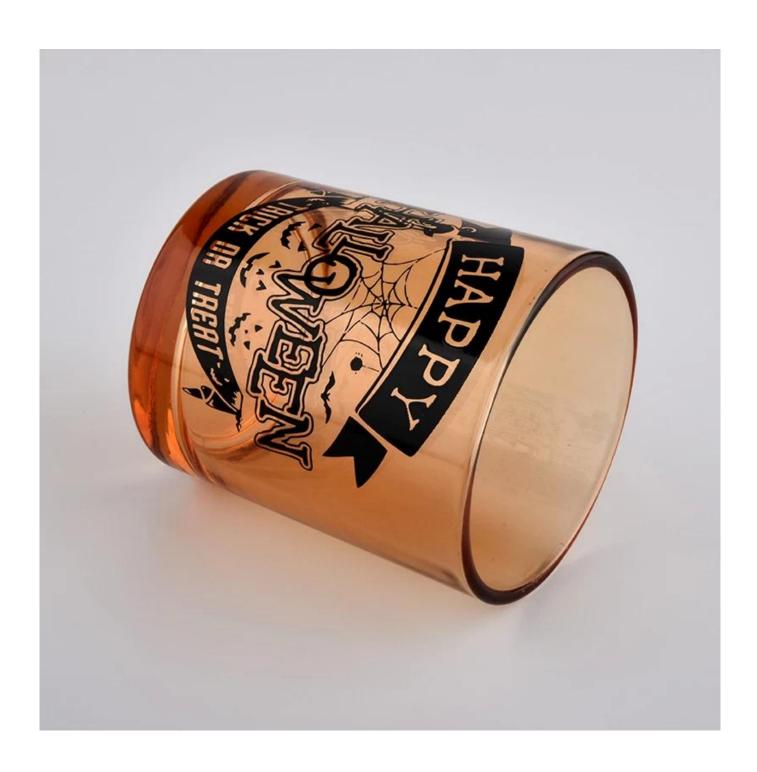

# **Red Spray Candle Jar With Black Decal**

# **Product Description**

| Item No. | SGJD20051312 |  |
|----------|--------------|--|

| Product Dimension | Top dia: 80mm Bottom dia: 75mm Height: 90mm Weight: 285g Capacity: 285ml Custom design are welcome,2oz,4oz,6oz,8oz,10oz,12oz and etc are availible |  |
|-------------------|----------------------------------------------------------------------------------------------------------------------------------------------------|--|
| Decoration        | Spray color,printing,silk-screen,frosted,electroplating,laser and etc                                                                              |  |
| Material          | Red Spray Candle Jar With Black Decal                                                                                                              |  |
| Sample            | Exist sampe in stock for free<br>Sent collected by courier                                                                                         |  |
| Sample time       | Sample in stock:5-7days<br>Custom sample:15 days                                                                                                   |  |
| Packing           | Normal safety packing,48pcs/ctn                                                                                                                    |  |
| Delivery date     | 45 days after order confirmed                                                                                                                      |  |
| Payment terms     | 30% pay by T/T ,the balance paid after showing the B/L copy                                                                                        |  |
| Certificate       | Annealing(Candle holder)test                                                                                                                       |  |