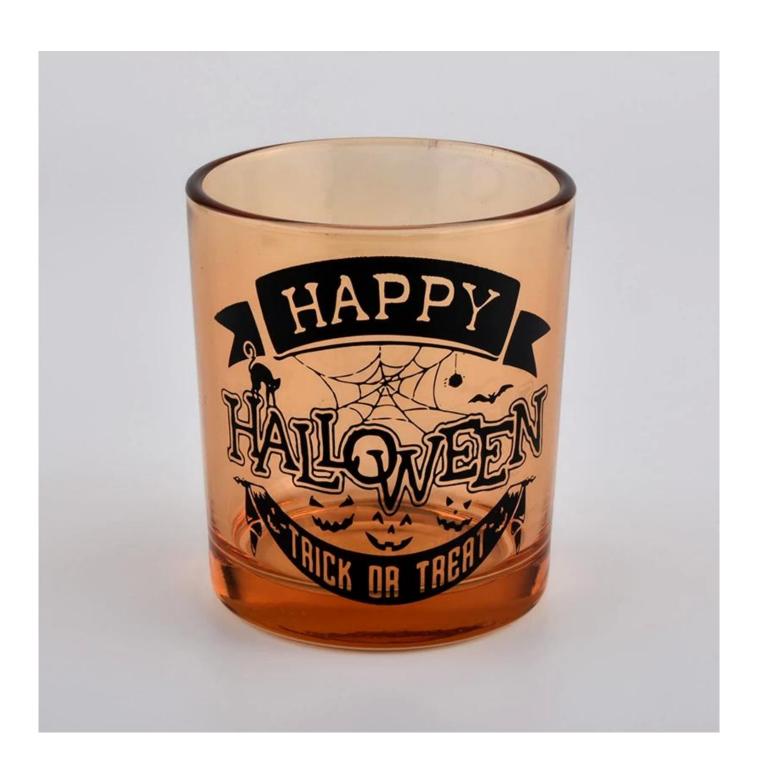

# **Red Spray Candle Jar With Black Decal**

# **Product Description**

| Item No. | SGJD20051312 |  |
|----------|--------------|--|

| Product Dimension | Top dia: 80mm Bottom dia: 75mm Height: 90mm Weight: 285g Capacity: 285ml Custom design are welcome,2oz,4oz,6oz,8oz,10oz,12oz and etc are availible |  |
|-------------------|----------------------------------------------------------------------------------------------------------------------------------------------------|--|
| Decoration        | Spray color,printing,silk-screen,frosted,electroplating,laser and etc                                                                              |  |
| Material          | Red Spray Candle Jar With Black Decal                                                                                                              |  |
| Sample            | Exist sampe in stock for free<br>Sent collected by courier                                                                                         |  |
| Sample time       | Sample in stock:5-7days<br>Custom sample:15 days                                                                                                   |  |
| Packing           | Normal safety packing,48pcs/ctn                                                                                                                    |  |
| Delivery date     | 45 days after order confirmed                                                                                                                      |  |
| Payment terms     | 30% pay by T/T ,the balance paid after showing the B/L copy                                                                                        |  |
| Certificate       | Annealing(Candle holder)test                                                                                                                       |  |