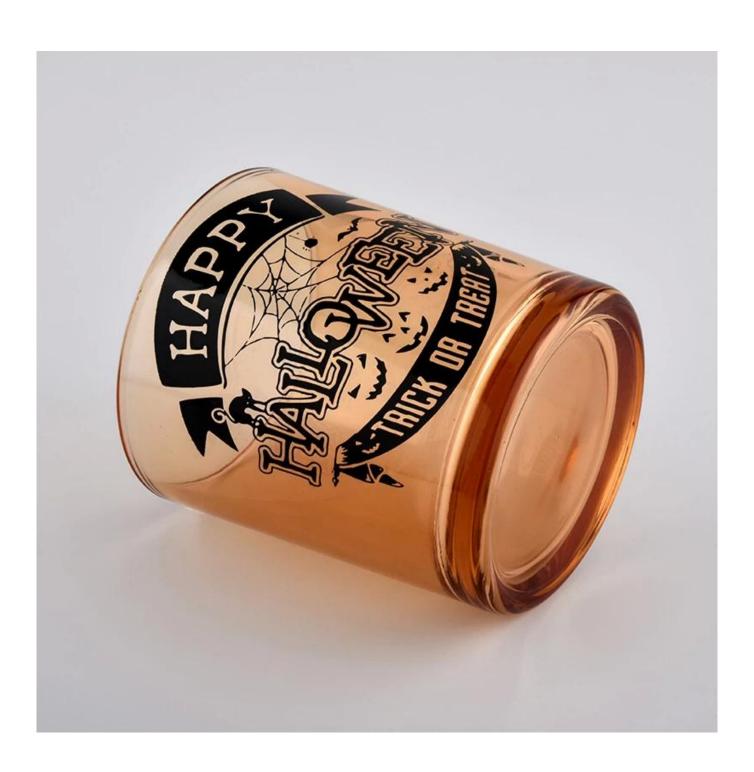

# **Red Spray Candle Jar With Black Decal**

# **Product Description**

| Item No. | SGJD20051312 |  |
|----------|--------------|--|

| Product Dimension | Top dia: 80mm Bottom dia: 75mm Height: 90mm Weight: 285g Capacity: 285ml Custom design are welcome,2oz,4oz,6oz,8oz,10oz,12oz and etc are availible |  |
|-------------------|----------------------------------------------------------------------------------------------------------------------------------------------------|--|
| Decoration        | Spray color,printing,silk-screen,frosted,electroplating,laser and etc                                                                              |  |
| Material          | Red Spray Candle Jar With Black Decal                                                                                                              |  |
| Sample            | Exist sampe in stock for free<br>Sent collected by courier                                                                                         |  |
| Sample time       | Sample in stock:5-7days<br>Custom sample:15 days                                                                                                   |  |
| Packing           | Normal safety packing,48pcs/ctn                                                                                                                    |  |
| Delivery date     | 45 days after order confirmed                                                                                                                      |  |
| Payment terms     | 30% pay by T/T ,the balance paid after showing the B/L copy                                                                                        |  |
| Certificate       | Annealing(Candle holder)test                                                                                                                       |  |