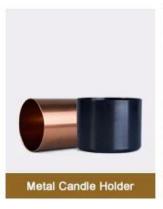

# **Red Spray Candle Jar With Black Decal**

# **Product Description**

| Item No. | SGJD20051312 |  |
|----------|--------------|--|

| Product Dimension | Top dia: 80mm Bottom dia: 75mm Height: 90mm Weight: 285g Capacity: 285ml Custom design are welcome,2oz,4oz,6oz,8oz,10oz,12oz and etc are availible |  |
|-------------------|----------------------------------------------------------------------------------------------------------------------------------------------------|--|
| Decoration        | Spray color,printing,silk-screen,frosted,electroplating,laser and etc                                                                              |  |
| Material          | Red Spray Candle Jar With Black Decal                                                                                                              |  |
| Sample            | Exist sampe in stock for free<br>Sent collected by courier                                                                                         |  |
| Sample time       | Sample in stock:5-7days<br>Custom sample:15 days                                                                                                   |  |
| Packing           | Normal safety packing,48pcs/ctn                                                                                                                    |  |
| Delivery date     | 45 days after order confirmed                                                                                                                      |  |
| Payment terms     | 30% pay by T/T ,the balance paid after showing the B/L copy                                                                                        |  |
| Certificate       | Annealing(Candle holder)test                                                                                                                       |  |