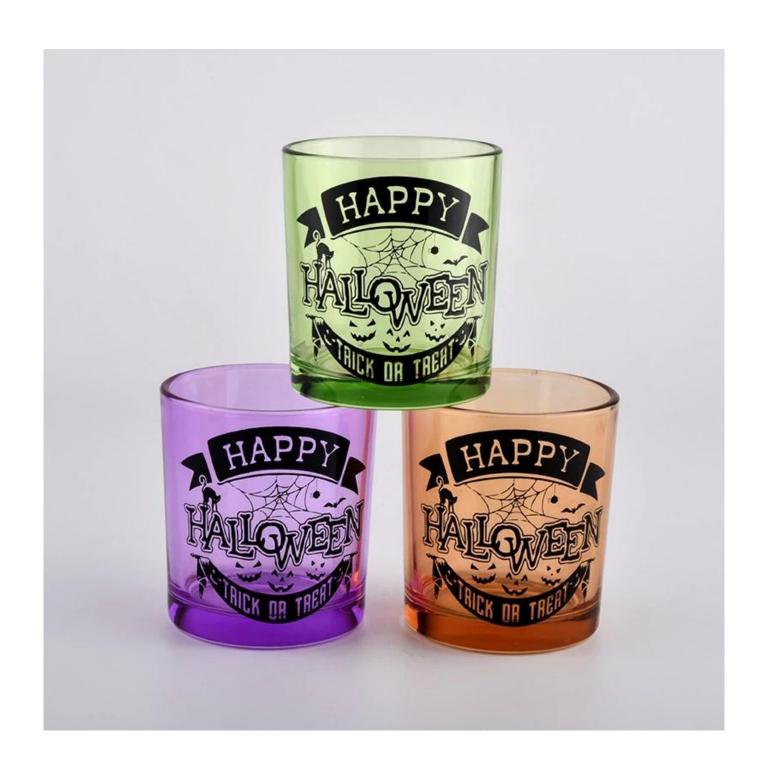

# **Red Spray Candle Jar With Black Decal**

# **Product Description**

| Item No. | SGJD20051312 |  |
|----------|--------------|--|

| Product Dimension | Top dia: 80mm Bottom dia: 75mm Height: 90mm Weight: 285g Capacity: 285ml Custom design are welcome,2oz,4oz,6oz,8oz,10oz,12oz and etc are availible |  |
|-------------------|----------------------------------------------------------------------------------------------------------------------------------------------------|--|
| Decoration        | Spray color,printing,silk-screen,frosted,electroplating,laser and etc                                                                              |  |
| Material          | Red Spray Candle Jar With Black Decal                                                                                                              |  |
| Sample            | Exist sampe in stock for free<br>Sent collected by courier                                                                                         |  |
| Sample time       | Sample in stock:5-7days<br>Custom sample:15 days                                                                                                   |  |
| Packing           | Normal safety packing,48pcs/ctn                                                                                                                    |  |
| Delivery date     | 45 days after order confirmed                                                                                                                      |  |
| Payment terms     | 30% pay by T/T ,the balance paid after showing the B/L copy                                                                                        |  |
| Certificate       | Annealing(Candle holder)test                                                                                                                       |  |