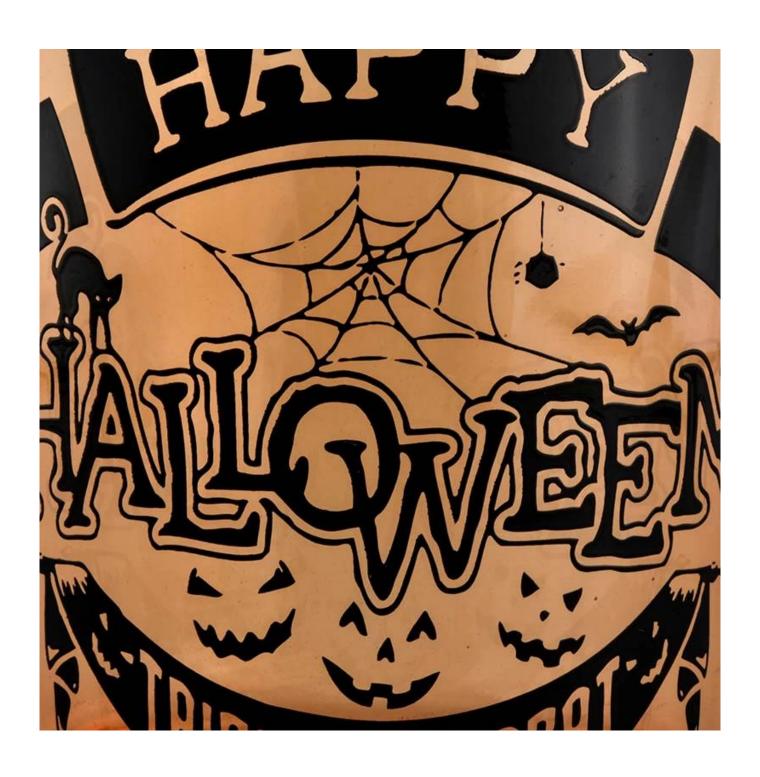

# **Red Spray Candle Jar With Black Decal**

# **Product Description**

| Item No. | SGJD20051312 |  |
|----------|--------------|--|

| Product Dimension | Top dia: 80mm Bottom dia: 75mm Height: 90mm Weight: 285g Capacity: 285ml Custom design are welcome,2oz,4oz,6oz,8oz,10oz,12oz and etc are availible |  |
|-------------------|----------------------------------------------------------------------------------------------------------------------------------------------------|--|
| Decoration        | Spray color,printing,silk-screen,frosted,electroplating,laser and etc                                                                              |  |
| Material          | Red Spray Candle Jar With Black Decal                                                                                                              |  |
| Sample            | Exist sampe in stock for free<br>Sent collected by courier                                                                                         |  |
| Sample time       | Sample in stock:5-7days<br>Custom sample:15 days                                                                                                   |  |
| Packing           | Normal safety packing,48pcs/ctn                                                                                                                    |  |
| Delivery date     | 45 days after order confirmed                                                                                                                      |  |
| Payment terms     | 30% pay by T/T ,the balance paid after showing the B/L copy                                                                                        |  |
| Certificate       | Annealing(Candle holder)test                                                                                                                       |  |