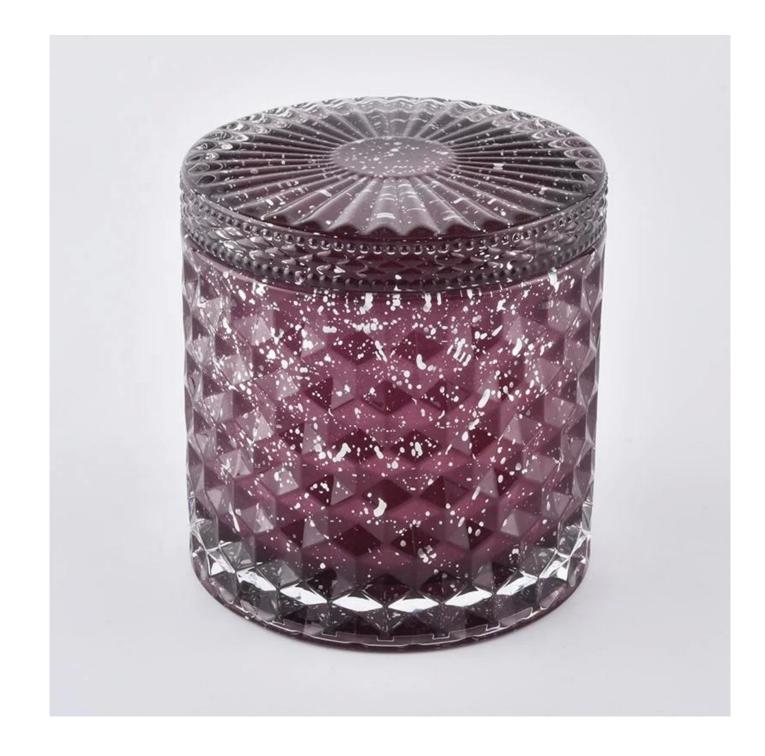

## **Red Embossed Glass Candle Jars With Special Decoration**

### **Product Description**

| Item No.          | SGHYY19120403                                                                                                                                                                                   |
|-------------------|-------------------------------------------------------------------------------------------------------------------------------------------------------------------------------------------------|
| Product Dimension | Lid:<br>Dia:101mm Height:17mm<br>Weight:165g<br>Jar:<br>DIa:100mm<br>Height:90mm<br>Weight:525g<br>Capacity:440 ml<br>Custom design are welcome,20z,40z,60z,80z,100z,120z and etc are availible |
| Decoration        | spray color                                                                                                                                                                                     |
| Material          | Red Embossed Glass Candle Jars With Special Decoration                                                                                                                                          |
| Sample            | Exist sampe in stock for free<br>Sent collected by courier                                                                                                                                      |
| Sample time       | Sample in stock:5-7days<br>Custom sample:15 days                                                                                                                                                |
| Packing           | Normal safety packing,48pcs/ctn                                                                                                                                                                 |
| Delivery date     | 45 days after order confirmed                                                                                                                                                                   |
| Payment terms     | 30% pay by T/T ,the balance paid after showing the B/L copy                                                                                                                                     |
| Certificate       | Annealing(Candle holder)test                                                                                                                                                                    |