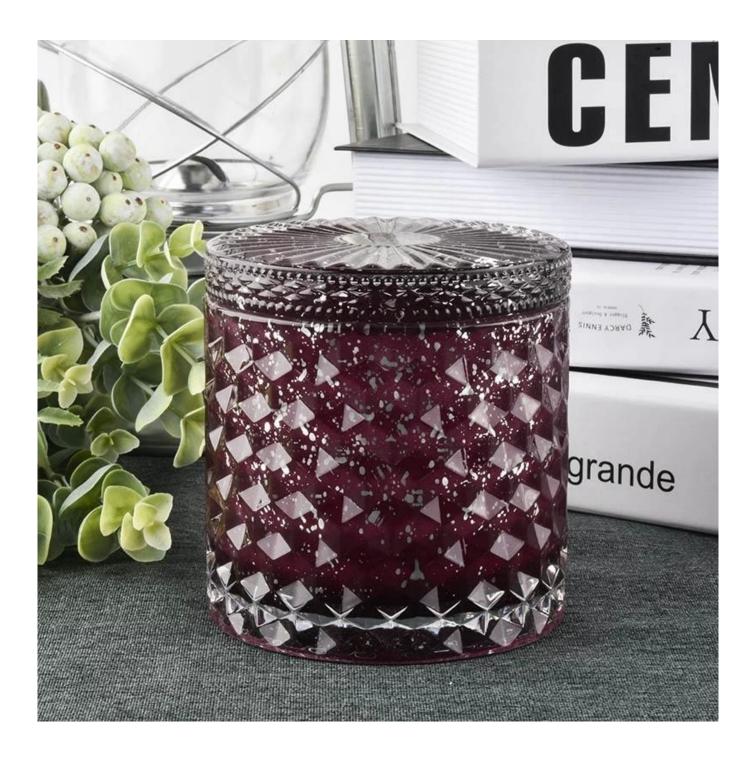

## **Red Embossed Glass Candle Jars With Special Decoration**

### **Product Description**

| Item No.          | SGHYY19120403                                                                                                                                                                                   |
|-------------------|-------------------------------------------------------------------------------------------------------------------------------------------------------------------------------------------------|
| Product Dimension | Lid:<br>Dia:101mm Height:17mm<br>Weight:165g<br>Jar:<br>DIa:100mm<br>Height:90mm<br>Weight:525g<br>Capacity:440 ml<br>Custom design are welcome,20z,40z,60z,80z,100z,120z and etc are availible |
| Decoration        | spray color                                                                                                                                                                                     |
| Material          | Red Embossed Glass Candle Jars With Special Decoration                                                                                                                                          |
| Sample            | Exist sampe in stock for free<br>Sent collected by courier                                                                                                                                      |
| Sample time       | Sample in stock:5-7days<br>Custom sample:15 days                                                                                                                                                |
| Packing           | Normal safety packing,48pcs/ctn                                                                                                                                                                 |
| Delivery date     | 45 days after order confirmed                                                                                                                                                                   |
| Payment terms     | 30% pay by T/T ,the balance paid after showing the B/L copy                                                                                                                                     |
| Certificate       | Annealing(Candle holder)test                                                                                                                                                                    |