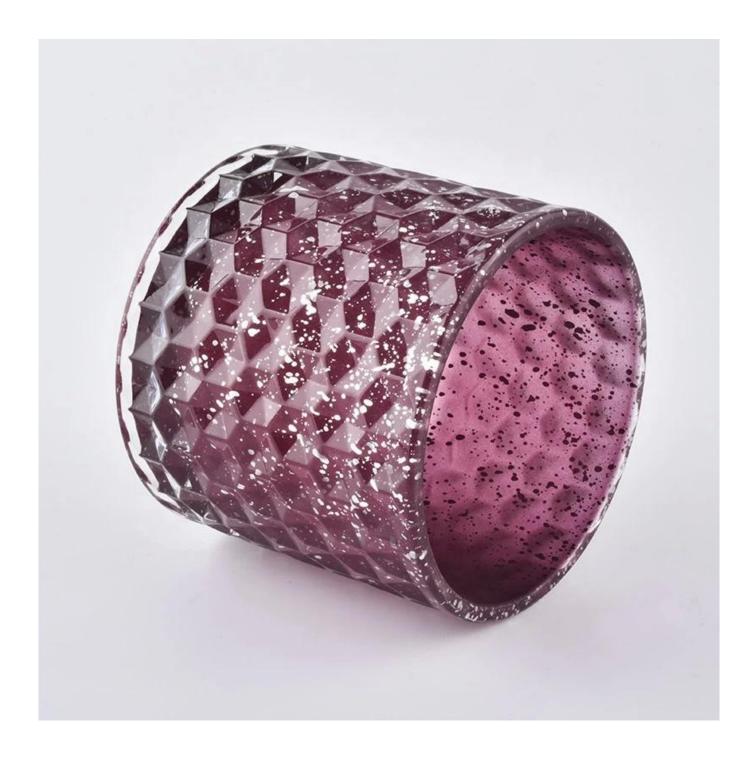

## **Red Embossed Glass Candle Jars With Special Decoration**

### **Product Description**

| Item No.          | SGHYY19120403                                                                                                                                                                                   |
|-------------------|-------------------------------------------------------------------------------------------------------------------------------------------------------------------------------------------------|
| Product Dimension | Lid:<br>Dia:101mm Height:17mm<br>Weight:165g<br>Jar:<br>DIa:100mm<br>Height:90mm<br>Weight:525g<br>Capacity:440 ml<br>Custom design are welcome,20z,40z,60z,80z,100z,120z and etc are availible |
| Decoration        | spray color                                                                                                                                                                                     |
| Material          | Red Embossed Glass Candle Jars With Special Decoration                                                                                                                                          |
| Sample            | Exist sampe in stock for free<br>Sent collected by courier                                                                                                                                      |
| Sample time       | Sample in stock:5-7days<br>Custom sample:15 days                                                                                                                                                |
| Packing           | Normal safety packing,48pcs/ctn                                                                                                                                                                 |
| Delivery date     | 45 days after order confirmed                                                                                                                                                                   |
| Payment terms     | 30% pay by T/T ,the balance paid after showing the B/L copy                                                                                                                                     |
| Certificate       | Annealing(Candle holder)test                                                                                                                                                                    |