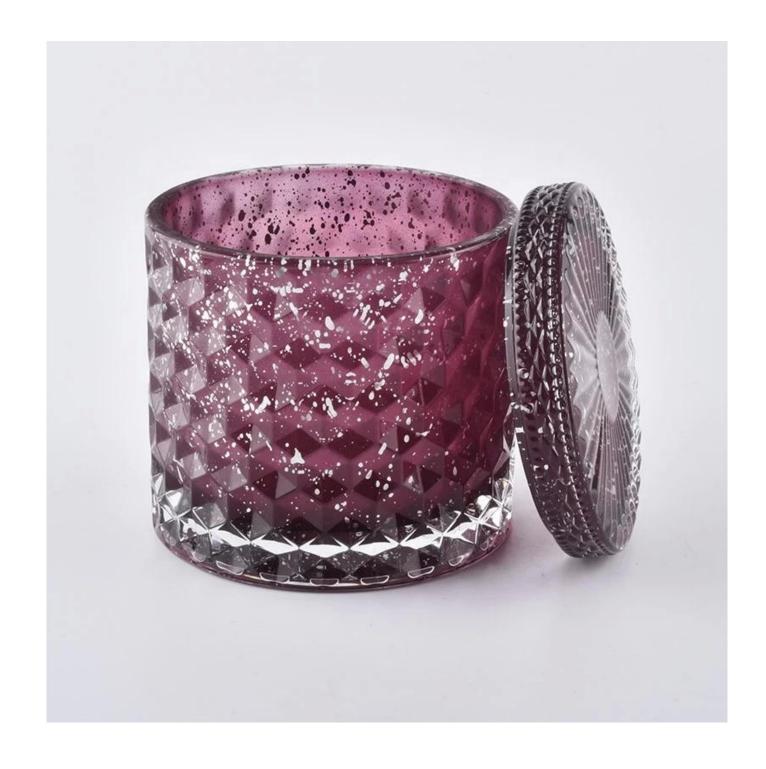

## **Red Embossed Glass Candle Jars With Special Decoration**

### **Product Description**

| Item No.          | SGHYY19120403                                                                                                                                                                                   |
|-------------------|-------------------------------------------------------------------------------------------------------------------------------------------------------------------------------------------------|
| Product Dimension | Lid:<br>Dia:101mm Height:17mm<br>Weight:165g<br>Jar:<br>DIa:100mm<br>Height:90mm<br>Weight:525g<br>Capacity:440 ml<br>Custom design are welcome,20z,40z,60z,80z,100z,120z and etc are availible |
| Decoration        | spray color                                                                                                                                                                                     |
| Material          | Red Embossed Glass Candle Jars With Special Decoration                                                                                                                                          |
| Sample            | Exist sampe in stock for free<br>Sent collected by courier                                                                                                                                      |
| Sample time       | Sample in stock:5-7days<br>Custom sample:15 days                                                                                                                                                |
| Packing           | Normal safety packing,48pcs/ctn                                                                                                                                                                 |
| Delivery date     | 45 days after order confirmed                                                                                                                                                                   |
| Payment terms     | 30% pay by T/T ,the balance paid after showing the B/L copy                                                                                                                                     |
| Certificate       | Annealing(Candle holder)test                                                                                                                                                                    |