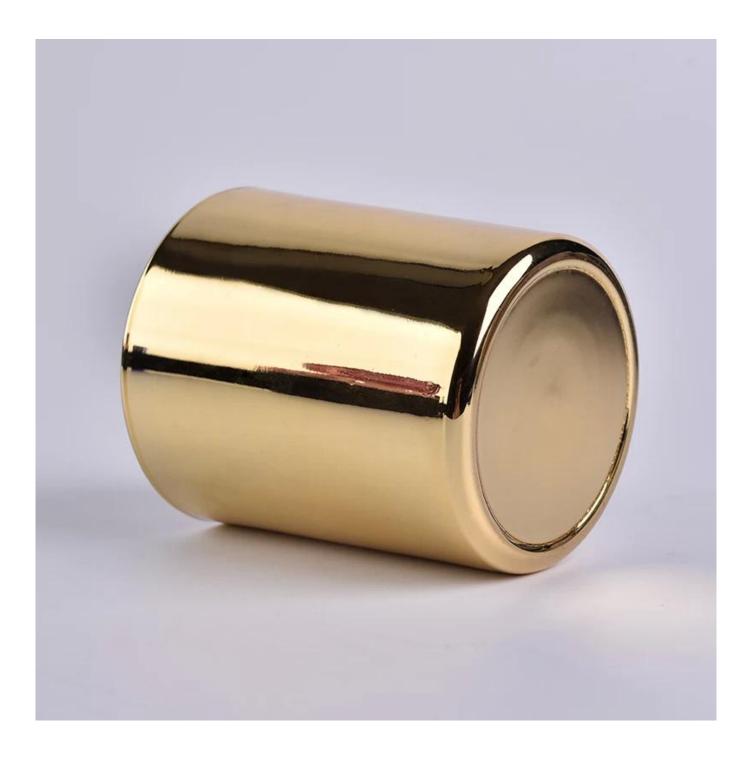

### **Product Description**

Item No SGJBS18032712

| Top dia: 88mm<br>Bottom dia: 800mm<br>Height: 100mm<br>Weight: 325g                                                                             |
|-------------------------------------------------------------------------------------------------------------------------------------------------|
| Capacity: 400ml                                                                                                                                 |
| 4oz,6oz,8oz,10oz,12oz,14oz and other dimension are availible                                                                                    |
| Custom design are welcome                                                                                                                       |
| Glass Candle Jars, candle glass, glass candle, glass jars for candle making, glass candle jar, White glass candle holder, 10oz glass candle jar |
| Existing clear glass samples for free<br>Sent collected by courier                                                                              |
| 5-7 days after confirming.                                                                                                                      |
| Normal Packing, 48pcs per carton                                                                                                                |
| Within 35 days after the sample and order confirmed                                                                                             |
| 30% pay by TT ,balance paid after showing the BL copy                                                                                           |
| Annealing(for candle holders) test                                                                                                              |
|                                                                                                                                                 |

Different luxury surface decoration is our strength as well! Such as electroplating,laser engraving,spraying,decal printing,mercury finished ,iridescent and etc.