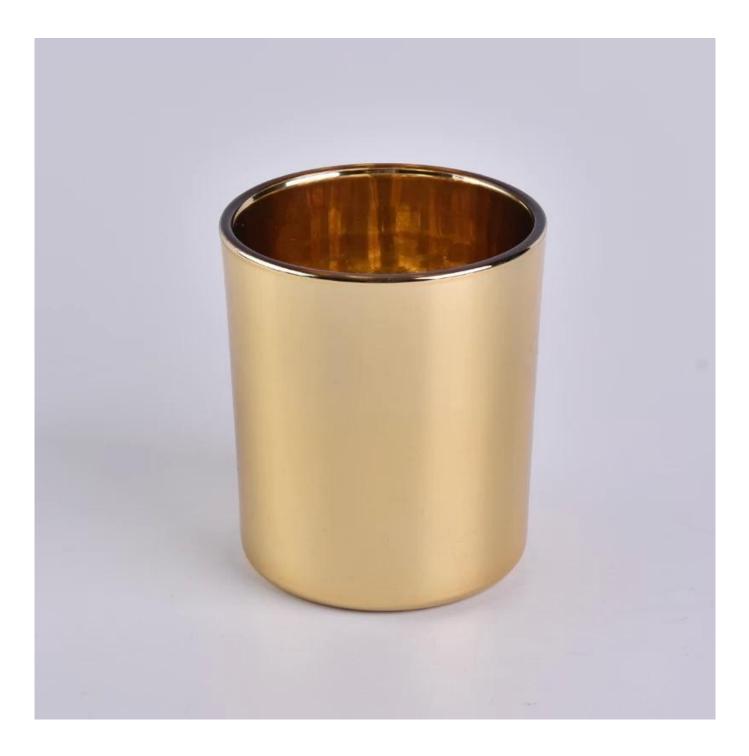

### **Product Description**

Item No SGJBS18032712

| Top dia: 88mm<br>Bottom dia: 800mm<br>Height: 100mm<br>Weight: 325g                                                                             |
|-------------------------------------------------------------------------------------------------------------------------------------------------|
| Capacity: 400ml                                                                                                                                 |
| 4oz,6oz,8oz,10oz,12oz,14oz and other dimension are availible                                                                                    |
| Custom design are welcome                                                                                                                       |
| Glass Candle Jars, candle glass, glass candle, glass jars for candle making, glass candle jar, White glass candle holder, 10oz glass candle jar |
| Existing clear glass samples for free<br>Sent collected by courier                                                                              |
| 5-7 days after confirming.                                                                                                                      |
| Normal Packing, 48pcs per carton                                                                                                                |
| Within 35 days after the sample and order confirmed                                                                                             |
| 30% pay by TT ,balance paid after showing the BL copy                                                                                           |
| Annealing(for candle holders) test                                                                                                              |
|                                                                                                                                                 |