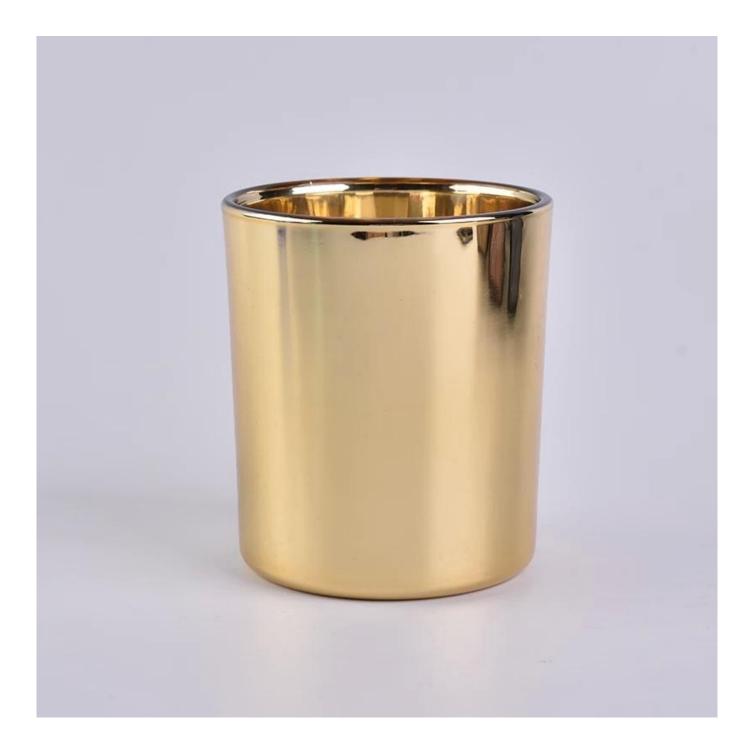

### **Product Description**

Item No SGJBS18032712

| Top dia: 88mm<br>Bottom dia: 800mm<br>Height: 100mm<br>Weight: 325g                                                                             |
|-------------------------------------------------------------------------------------------------------------------------------------------------|
| Capacity: 400ml                                                                                                                                 |
| 4oz,6oz,8oz,10oz,12oz,14oz and other dimension are availible                                                                                    |
| Custom design are welcome                                                                                                                       |
| Glass Candle Jars, candle glass, glass candle, glass jars for candle making, glass candle jar, White glass candle holder, 10oz glass candle jar |
| Existing clear glass samples for free<br>Sent collected by courier                                                                              |
| 5-7 days after confirming.                                                                                                                      |
| Normal Packing, 48pcs per carton                                                                                                                |
| Within 35 days after the sample and order confirmed                                                                                             |
| 30% pay by TT ,balance paid after showing the BL copy                                                                                           |
| Annealing(for candle holders) test                                                                                                              |
|                                                                                                                                                 |