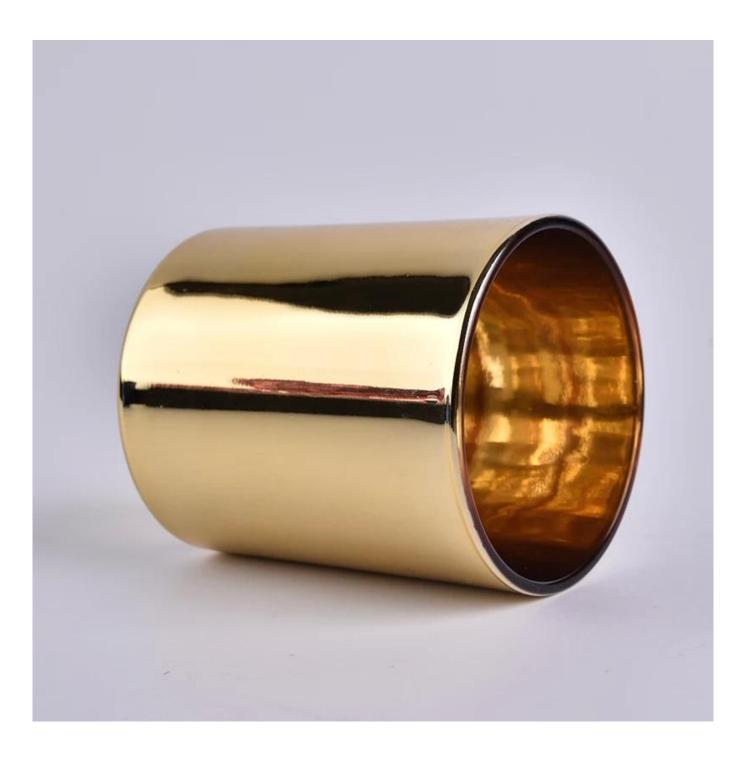

### **Product Description**

Item No SGJBS18032712

| Top dia: 88mm<br>Bottom dia: 800mm<br>Height: 100mm<br>Weight: 325g                                                                             |
|-------------------------------------------------------------------------------------------------------------------------------------------------|
| Capacity: 400ml                                                                                                                                 |
| 4oz,6oz,8oz,10oz,12oz,14oz and other dimension are availible                                                                                    |
| Custom design are welcome                                                                                                                       |
| Glass Candle Jars, candle glass, glass candle, glass jars for candle making, glass candle jar, White glass candle holder, 10oz glass candle jar |
| Existing clear glass samples for free<br>Sent collected by courier                                                                              |
| 5-7 days after confirming.                                                                                                                      |
| Normal Packing, 48pcs per carton                                                                                                                |
| Within 35 days after the sample and order confirmed                                                                                             |
| 30% pay by TT ,balance paid after showing the BL copy                                                                                           |
| Annealing(for candle holders) test                                                                                                              |
|                                                                                                                                                 |

Different luxury surface decoration is our strength as well! Such as electroplating,laser engraving,spraying,decal printing,mercury finished ,iridescent and etc.