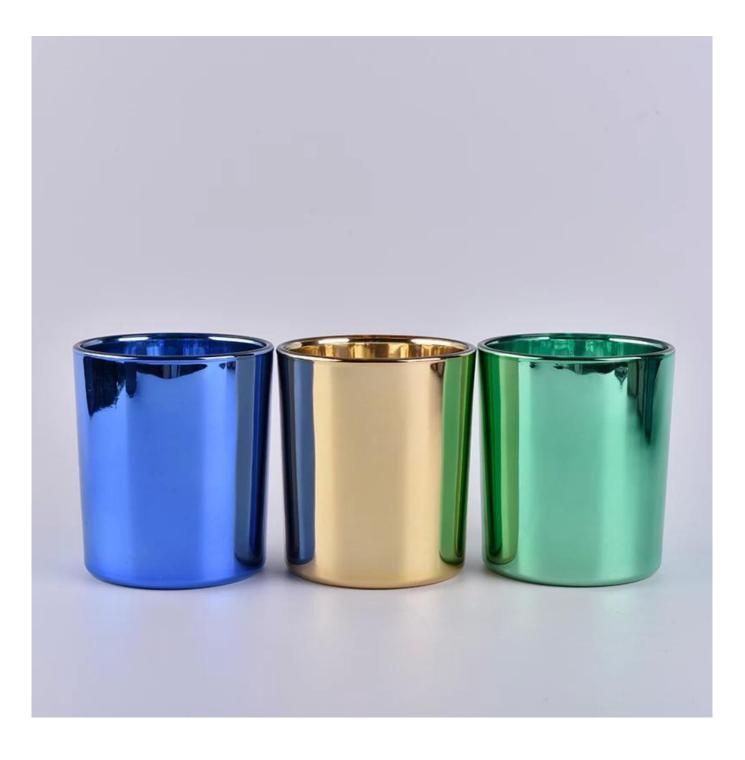

### **Product Description**

Item No SGJBS18032712

| Top dia: 88mm<br>Bottom dia: 800mm<br>Height: 100mm<br>Weight: 325g                                                                             |
|-------------------------------------------------------------------------------------------------------------------------------------------------|
| Capacity: 400ml                                                                                                                                 |
| 4oz,6oz,8oz,10oz,12oz,14oz and other dimension are availible                                                                                    |
| Custom design are welcome                                                                                                                       |
| Glass Candle Jars, candle glass, glass candle, glass jars for candle making, glass candle jar, White glass candle holder, 10oz glass candle jar |
| Existing clear glass samples for free<br>Sent collected by courier                                                                              |
| 5-7 days after confirming.                                                                                                                      |
| Normal Packing, 48pcs per carton                                                                                                                |
| Within 35 days after the sample and order confirmed                                                                                             |
| 30% pay by TT ,balance paid after showing the BL copy                                                                                           |
| Annealing(for candle holders) test                                                                                                              |
|                                                                                                                                                 |

Different luxury surface decoration is our strength as well! Such as electroplating,laser engraving,spraying,decal printing,mercury finished ,iridescent and etc.