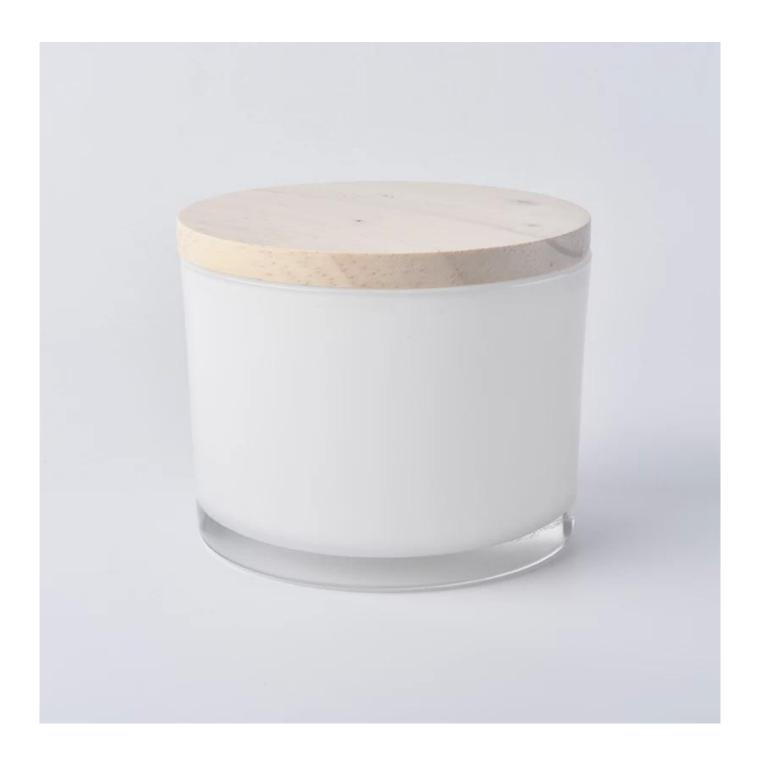

# **Product Description**

Product Size Top dia: 84mm

Bottom dia: 84.4mm Heiaht: 91.5mm Weiaht: 494a

Capacity: 349ml(can fill around 8oz soy wax)

4oz,6oz,8oz,10oz,12oz,14oz and other dimension are availible

Custom design are welcome

Material Home Decorative Crystal Glass Candle Holders Wholesale

Samples Existing clear glass samples for free

Sent collected by courier

Samples time 5-7 days after confirming.

Packing Normal Packing, 48pcs per carton