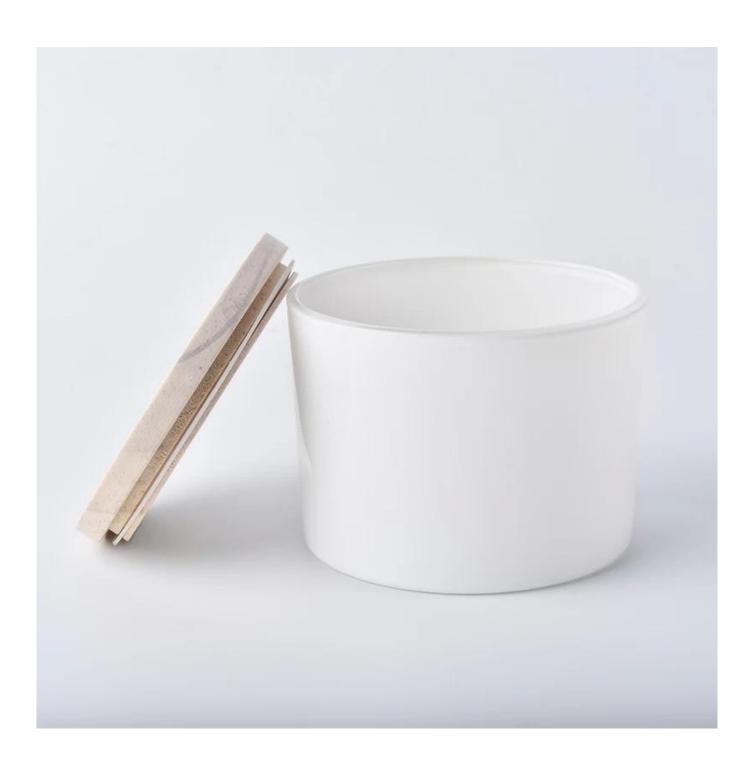

# **Product Description**

Product Size Top dia: 84mm

Bottom dia: 84.4mm Heiaht: 91.5mm Weiaht: 494a

Capacity: 349ml(can fill around 8oz soy wax)

4oz,6oz,8oz,10oz,12oz,14oz and other dimension are availible

Custom design are welcome

Material Home Decorative Crystal Glass Candle Holders Wholesale

Samples Existing clear glass samples for free

Sent collected by courier

Samples time 5-7 days after confirming.

Packing Normal Packing, 48pcs per carton