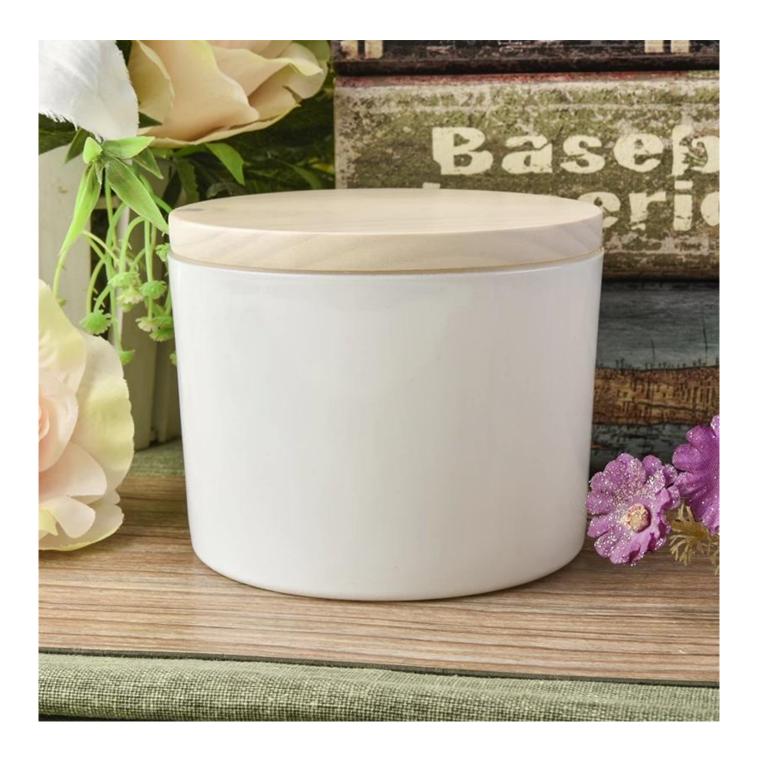

# **Product Description**

Product Size Top dia: 84mm

Bottom dia: 84.4mm Heiaht: 91.5mm Weiaht: 494a

Capacity: 349ml(can fill around 8oz soy wax)

4oz,6oz,8oz,10oz,12oz,14oz and other dimension are availible

Custom design are welcome

Material Home Decorative Crystal Glass Candle Holders Wholesale

Samples Existing clear glass samples for free

Sent collected by courier

Samples time 5-7 days after confirming.

Packing Normal Packing, 48pcs per carton