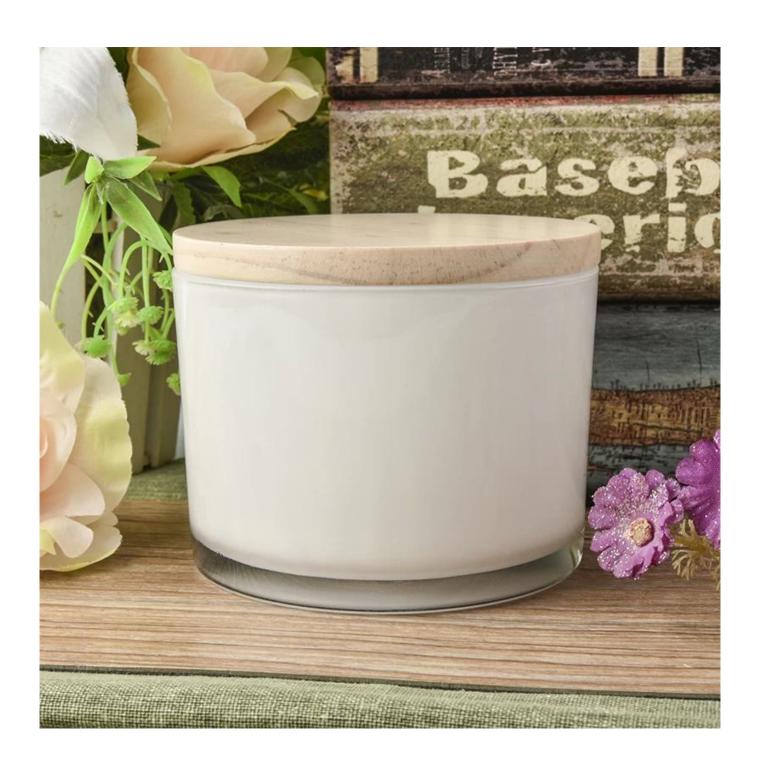

# **Product Description**

Product Size Top dia: 84mm

Bottom dia: 84.4mm Heiaht: 91.5mm Weiaht: 494a

Capacity: 349ml(can fill around 8oz soy wax)

4oz,6oz,8oz,10oz,12oz,14oz and other dimension are availible

Custom design are welcome

Material Home Decorative Crystal Glass Candle Holders Wholesale

Samples Existing clear glass samples for free

Sent collected by courier

Samples time 5-7 days after confirming.

Packing Normal Packing, 48pcs per carton