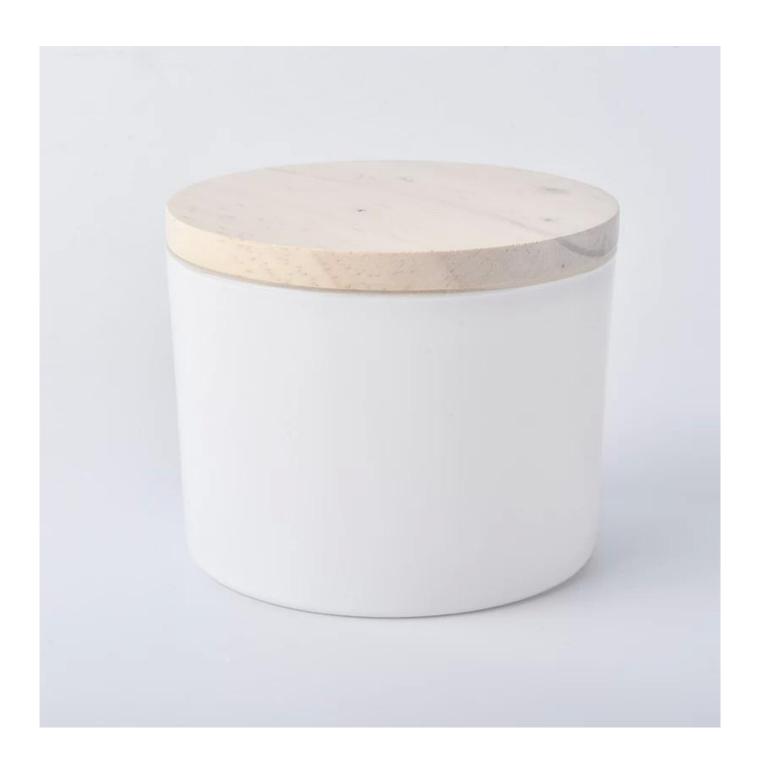

# **Product Description**

Product Size Top dia: 84mm

Bottom dia: 84.4mm Heiaht: 91.5mm Weiaht: 494a

Capacity: 349ml(can fill around 8oz soy wax)

4oz,6oz,8oz,10oz,12oz,14oz and other dimension are availible

Custom design are welcome

Material Home Decorative Crystal Glass Candle Holders Wholesale

Samples Existing clear glass samples for free

Sent collected by courier

Samples time 5-7 days after confirming.

Packing Normal Packing, 48pcs per carton