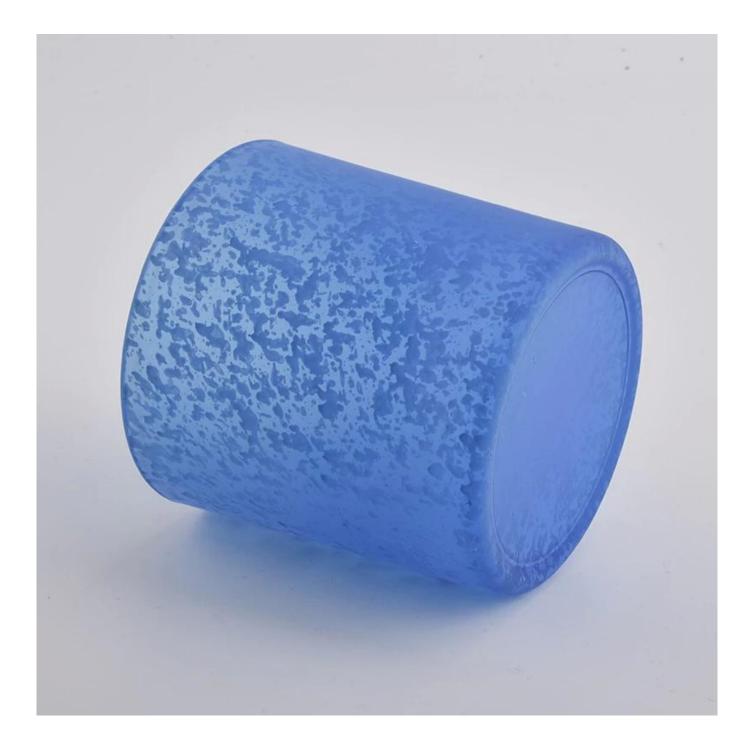

**Product Description** 

| Item No       | SGJD21012903                                                                           |
|---------------|----------------------------------------------------------------------------------------|
|               | Top dia: 100mm<br>Bottom dia: 93mm<br>Height: 100mm<br>Weight: 415g<br>Capacity: 550ml |
| Item Name     | New Decorative Glass Candle Holders                                                    |
| Samples       | Existing clear glass samples for free<br>Sent collected by courier                     |
| Samples time  | 5-7 days after confirming.                                                             |
| Packing       | Normal Packing, 48pcs per carton                                                       |
| Delivery time | Within 35 days after the sample and order confirmed                                    |
| Payment terms | 30% pay by TT ,<br>balance paid after showing the BL copy                              |
| Certificate   | Annealing(for candle holders) test                                                     |
|               |                                                                                        |