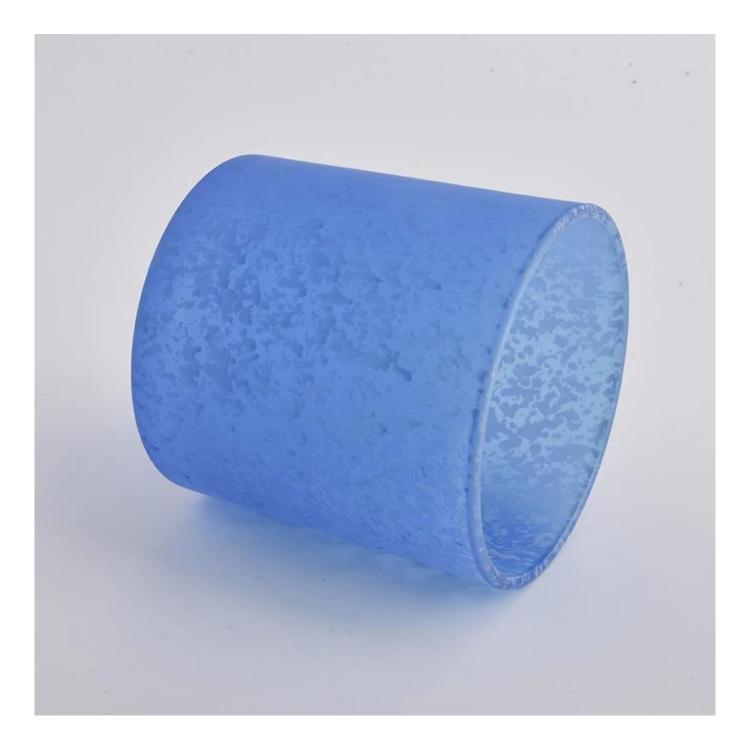

**Product Description** 

| Item No       | SGJD21012903                                                                           |
|---------------|----------------------------------------------------------------------------------------|
|               | Top dia: 100mm<br>Bottom dia: 93mm<br>Height: 100mm<br>Weight: 415g<br>Capacity: 550ml |
| Item Name     | New Decorative Glass Candle Holders                                                    |
| Samples       | Existing clear glass samples for free<br>Sent collected by courier                     |
| Samples time  | 5-7 days after confirming.                                                             |
| Packing       | Normal Packing, 48pcs per carton                                                       |
| Delivery time | Within 35 days after the sample and order confirmed                                    |
| Payment terms | 30% pay by TT ,<br>balance paid after showing the BL copy                              |
| Certificate   | Annealing(for candle holders) test                                                     |
|               |                                                                                        |