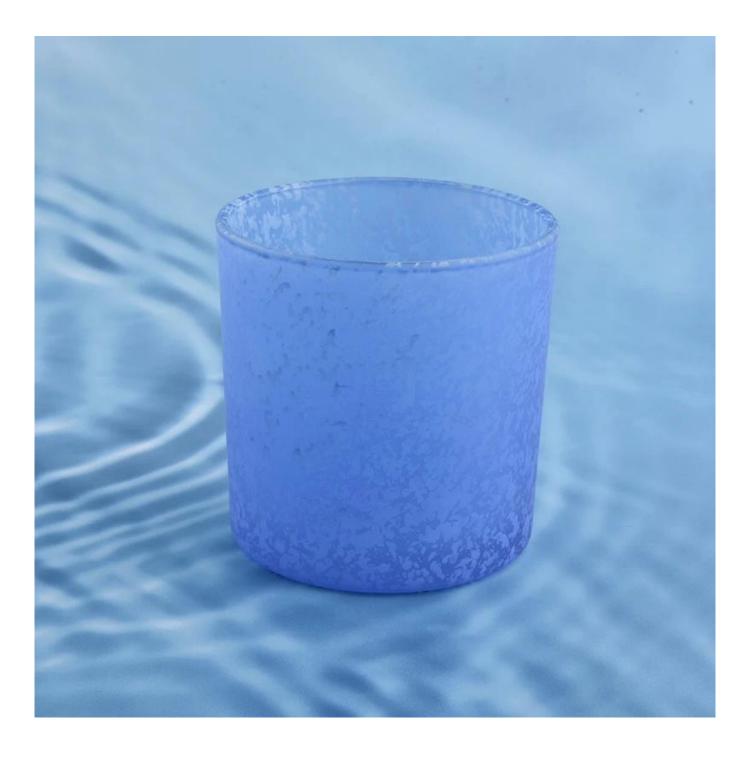

**Product Description** 

| Item No       | SGJD21012903                                                                           |
|---------------|----------------------------------------------------------------------------------------|
|               | Top dia: 100mm<br>Bottom dia: 93mm<br>Height: 100mm<br>Weight: 415g<br>Capacity: 550ml |
| Item Name     | New Decorative Glass Candle Holders                                                    |
| Samples       | Existing clear glass samples for free<br>Sent collected by courier                     |
| Samples time  | 5-7 days after confirming.                                                             |
| Packing       | Normal Packing, 48pcs per carton                                                       |
| Delivery time | Within 35 days after the sample and order confirmed                                    |
| Payment terms | 30% pay by TT ,<br>balance paid after showing the BL copy                              |
| Certificate   | Annealing(for candle holders) test                                                     |
|               |                                                                                        |