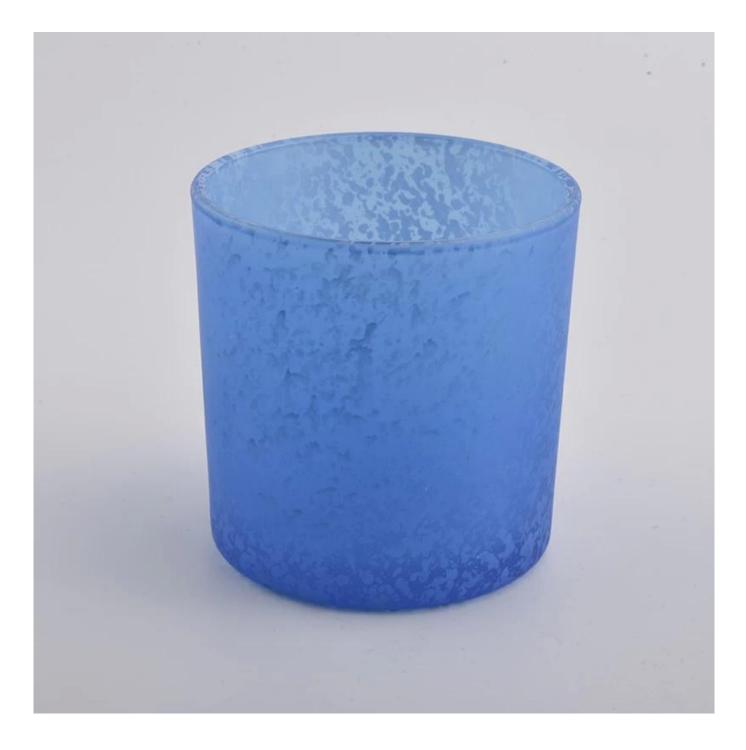

**Product Description** 

| Item No       | SGJD21012903                                                                           |
|---------------|----------------------------------------------------------------------------------------|
|               | Top dia: 100mm<br>Bottom dia: 93mm<br>Height: 100mm<br>Weight: 415g<br>Capacity: 550ml |
| Item Name     | New Decorative Glass Candle Holders                                                    |
| Samples       | Existing clear glass samples for free<br>Sent collected by courier                     |
| Samples time  | 5-7 days after confirming.                                                             |
| Packing       | Normal Packing, 48pcs per carton                                                       |
| Delivery time | Within 35 days after the sample and order confirmed                                    |
| Payment terms | 30% pay by TT ,<br>balance paid after showing the BL copy                              |
| Certificate   | Annealing(for candle holders) test                                                     |
|               |                                                                                        |