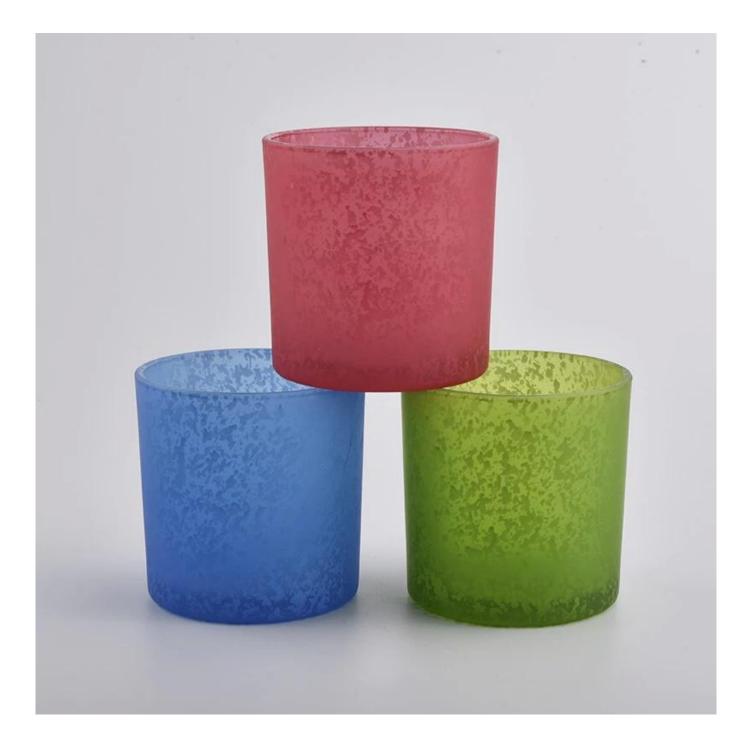

**Product Description** 

| Item No       | SGJD21012903                                                                           |
|---------------|----------------------------------------------------------------------------------------|
|               | Top dia: 100mm<br>Bottom dia: 93mm<br>Height: 100mm<br>Weight: 415g<br>Capacity: 550ml |
| Item Name     | New Decorative Glass Candle Holders                                                    |
| Samples       | Existing clear glass samples for free<br>Sent collected by courier                     |
| Samples time  | 5-7 days after confirming.                                                             |
| Packing       | Normal Packing, 48pcs per carton                                                       |
| Delivery time | Within 35 days after the sample and order confirmed                                    |
| Payment terms | 30% pay by TT ,<br>balance paid after showing the BL copy                              |
| Certificate   | Annealing(for candle holders) test                                                     |
|               |                                                                                        |