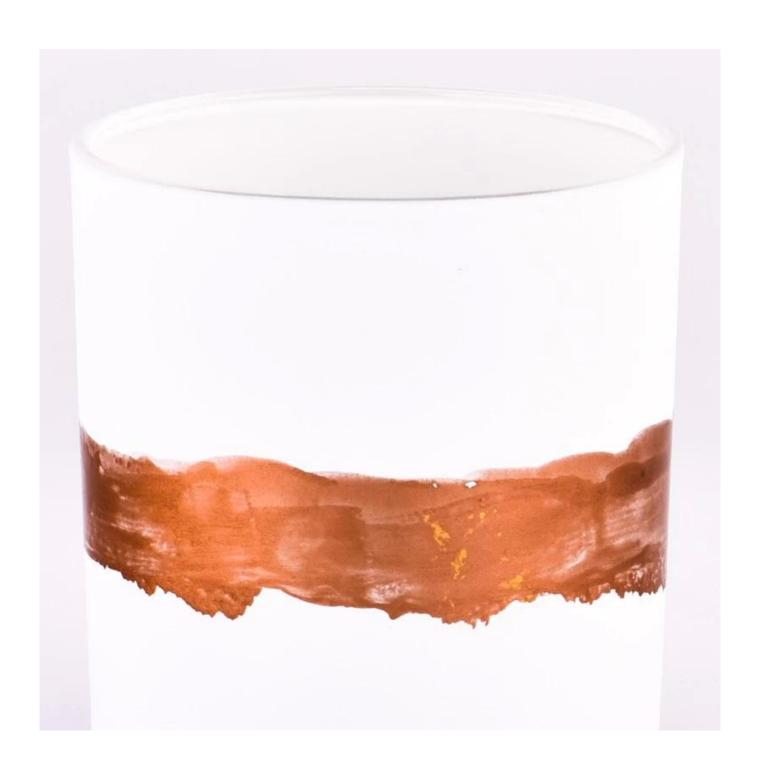

With a gorgeous, crystal clear glass composition, Beautiful craftsmanship and fine glassware go hand-in-hand, and no vessel demonstrates that more eloquently than this glass candle jar. Keep your candles in a container that they deserve, and provide a pretty presentation to your customers.

This youthful and vigorous <u>glass candle jars</u> provide various choice. No matter as candle jar, or as storage jar, It can bring warmth and happiness to your life, customize pattern jars provide you more choices that matches

with your home decoration. You can work out more patterns for you candle brand!

This classic 10 ounce glass tumbler is a fantastic choice for high end scented poured candles. Set up as an aromatherapy cup for the home or wedding party or as a vase for the wedding centerpiece.