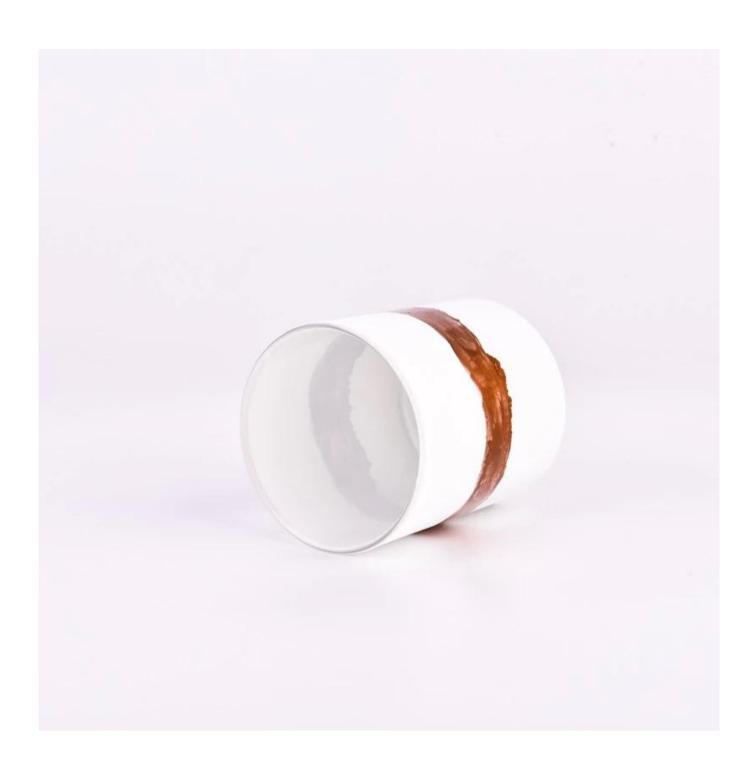

With a gorgeous, crystal clear glass composition, Beautiful craftsmanship and fine glassware go hand-in-hand, and no vessel demonstrates that more eloquently than this glass candle jar. Keep your candles in a container that they deserve, and provide a pretty presentation to your customers.

This youthful and vigorous <u>glass candle jars</u> provide various choice. No matter as candle jar, or as storage jar, It can bring warmth and happiness to your life, customize pattern jars provide you more choices that matches

with your home decoration. You can work out more patterns for you candle brand!

This classic 10 ounce glass tumbler is a fantastic choice for high end scented poured candles. Set up as an aromatherapy cup for the home or wedding party or as a vase for the wedding centerpiece.