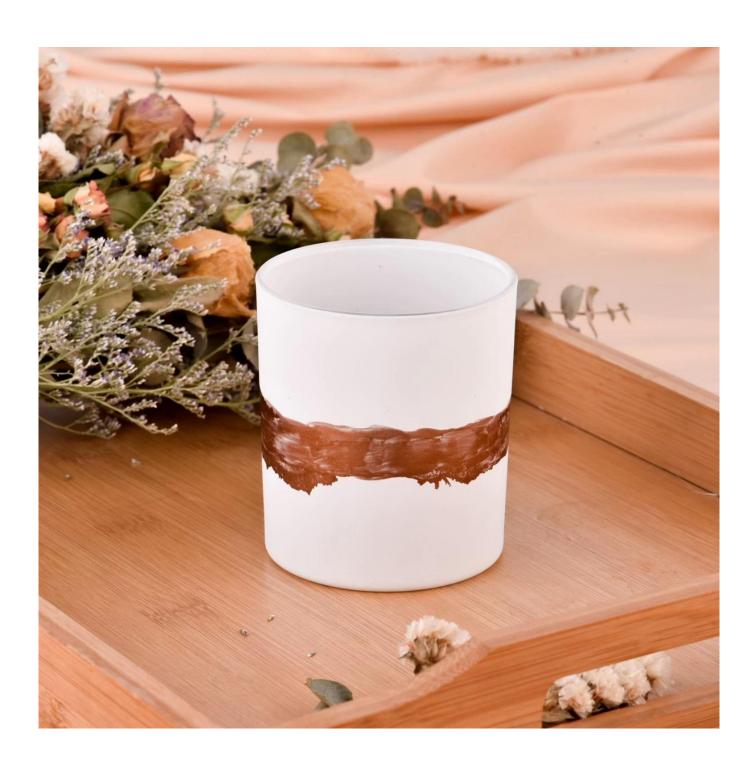

With a gorgeous, crystal clear glass composition, Beautiful craftsmanship and fine glassware go hand-in-hand, and no vessel demonstrates that more eloquently than this glass candle jar. Keep your candles in a container that they deserve, and provide a pretty presentation to your customers.

This youthful and vigorous <u>glass candle jars</u> provide various choice. No matter as candle jar, or as storage jar, It can bring warmth and happiness to your life, customize pattern jars provide you more choices that matches

with your home decoration. You can work out more patterns for you candle brand!

This classic 10 ounce glass tumbler is a fantastic choice for high end scented poured candles. Set up as an aromatherapy cup for the home or wedding party or as a vase for the wedding centerpiece.