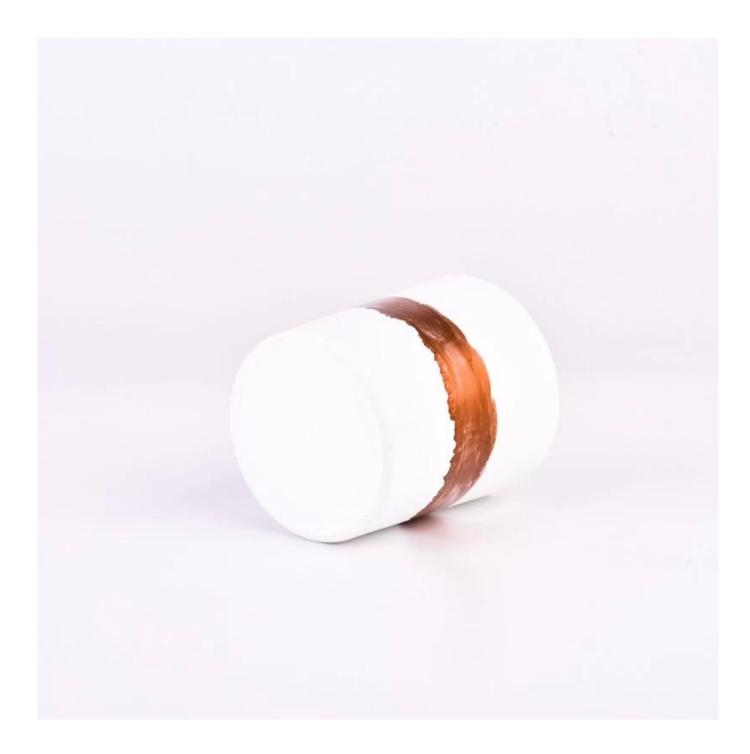

With a gorgeous, crystal clear glass composition, Beautiful craftsmanship and fine glassware go hand-in-hand, and no vessel demonstrates that more eloquently than this glass candle jar. Keep your candles in a container that they deserve, and provide a pretty presentation to your customers.

This youthful and vigorous <u>glass candle jars</u> provide various choice. No matter as candle jar, or as storage jar, It can bring warmth and happiness to your life, customize pattern jars provide you more choices that matches

with your home decoration. You can work out more patterns for you candle brand!

This classic 10 ounce glass tumbler is a fantastic choice for high end scented poured candles. Set up as an aromatherapy cup for the home or wedding party or as a vase for the wedding centerpiece.