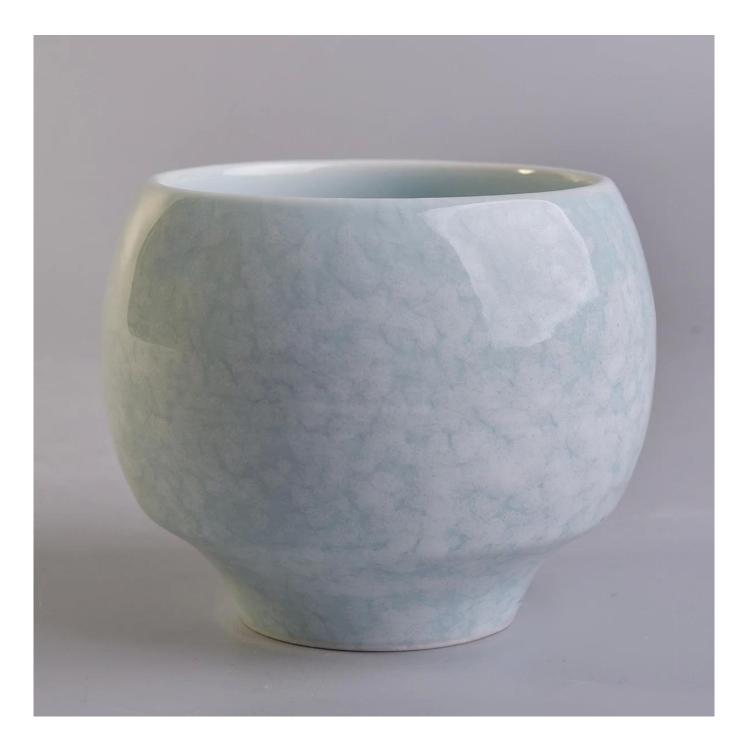

Manufacturer blue round Empty ceramic Candle Jar For Candle Making

Sunny Glassware can not only perform OEM/ODM orders, but also help many brands from concept design to actual proudcts.

Focusing on luxury fragrance products in the latest 10 years, Sunny Glassware is the supplier of 80% fragrance brands in the United States.

**Product Description** 

Product Size

Material Samples

Samples time Packing Delivery time Payment terms Certificate 4oz,6oz,8oz,10oz,12oz,14oz and other dimension are availible

**Custom design are welcome** ceramic Existing clear glass samples for free Sent collected by courier