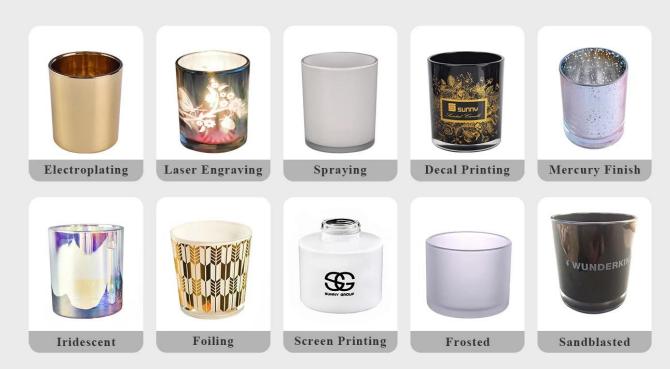

Different luxury surface decoration is our strength as well! Such as electroplating, laser engraving, spraying, decal printing, mercury finished , iridescent and etc.

# **OUR CRAFTS**

#### 1) Can you do printing on the glass?

Yes, we can. We could offer various printing ways: screen printing, hot stamping, decal attachment, frosting, sandblasting, etc.