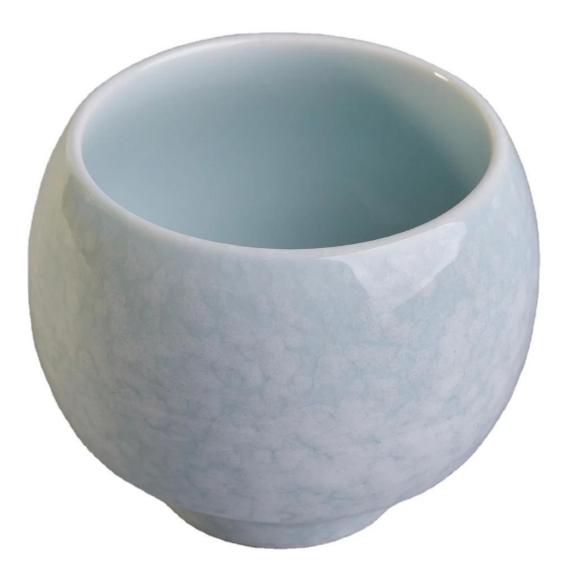

Manufacturer blue round Empty ceramic Candle Jar For Candle Making

Sunny Glassware can not only perform OEM/ODM orders, but also help many brands from concept design to actual proudcts.

Focusing on luxury fragrance products in the latest 10 years, Sunny Glassware is the supplier of 80% fragrance brands in the United States.

**Product Description** 

Product Size

Material Samples

Samples time Packing Delivery time Payment terms Certificate 4oz,6oz,8oz,10oz,12oz,14oz and other dimension are availible

**Custom design are welcome** ceramic Existing clear glass samples for free Sent collected by courier