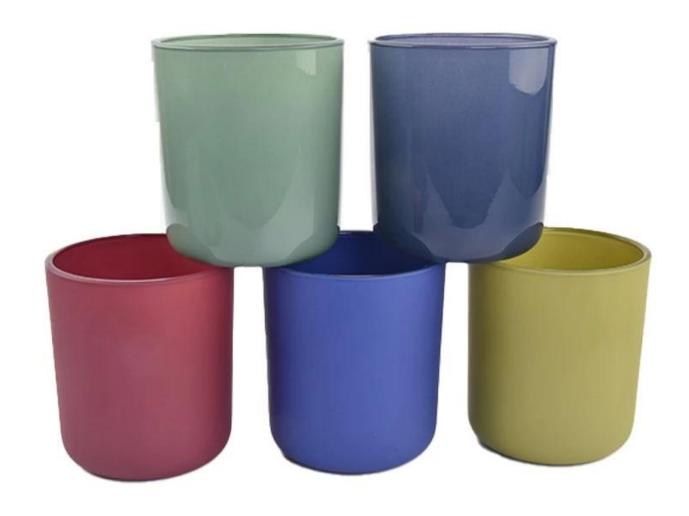

This youthful and vigorous <u>glass candle jars</u> provide various choice. No matter as candle jar, or as storage jar, It can bring warmth and happiness to your life, customize pattern jars provide you more choices that matches with your home decoration. You can work out more patterns for you candle brand!

This classic 10 ounce glass tumbler is a fantastic choice for high end scented poured candles. Set up as an aromatherapy cup for the home or wedding party or as a vase for the wedding centerpiece.

Wide range of application