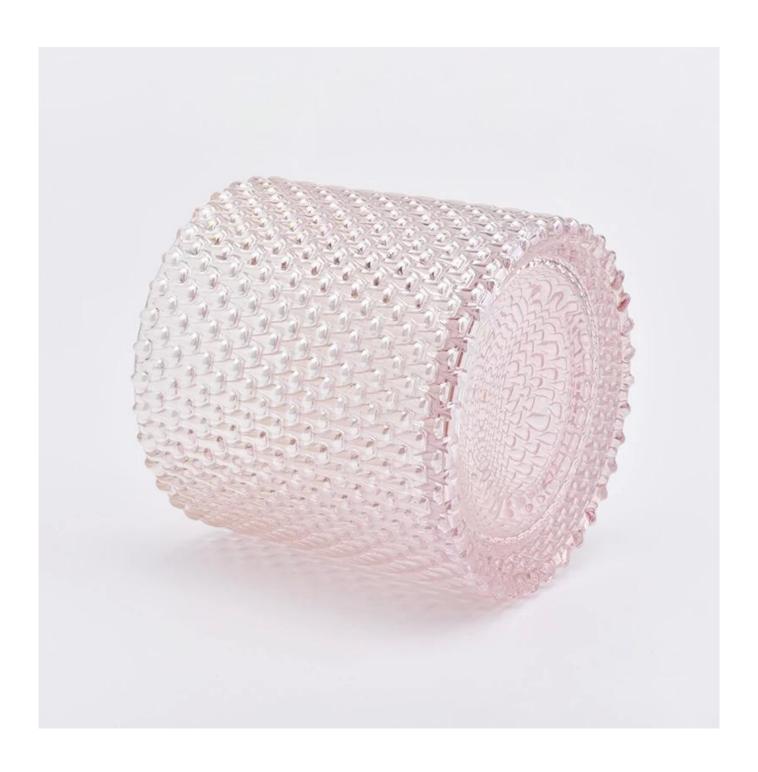

# **Product Description**

Item No SGHY19061217

Product Size Body:

Top dia:92mm Bottom dia: 92mm Height: 99mm Weight:520g

Capacity: 370ml(can fill around 9-10oz soy wax)

Lid:

Top dia:93mm Height: 53mm Weight:115g

4oz,6oz,8oz,10oz,12oz,14oz and other dimension are availible

Custom design are welcome

Material Luxury Pink Glass Candle Jars With lids Wholesale

Samples Existing clear glass samples for free

Sent collected by courier