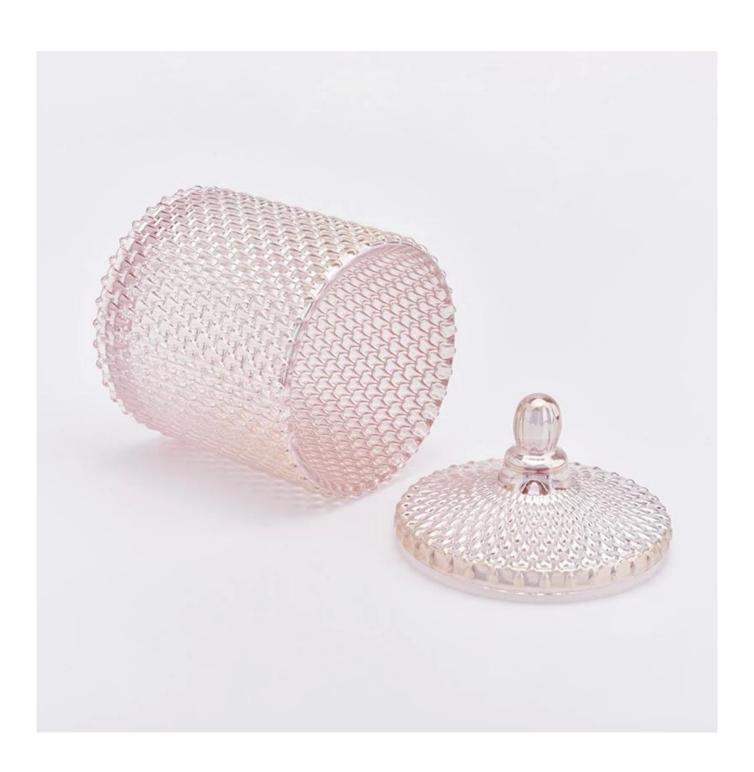

# **Product Description**

Item No SGHY19061217

Product Size Body:

Top dia:92mm Bottom dia: 92mm Height: 99mm Weight:520g

Capacity: 370ml(can fill around 9-10oz soy wax)

Lid:

Top dia:93mm Height: 53mm Weight:115g

4oz,6oz,8oz,10oz,12oz,14oz and other dimension are availible

Custom design are welcome

Material Luxury Pink Glass Candle Jars With lids Wholesale

Samples Existing clear glass samples for free

Sent collected by courier