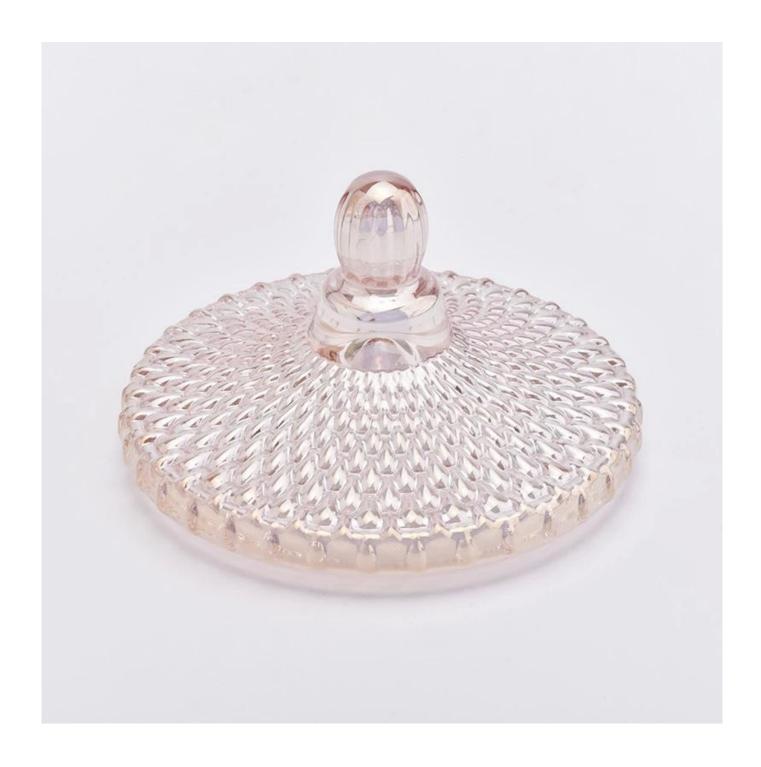

# **Product Description**

Item No SGHY19061217

Product Size Body:

Top dia:92mm Bottom dia: 92mm Height: 99mm Weight:520g

Capacity: 370ml(can fill around 9-10oz soy wax)

Lid:

Top dia:93mm Height: 53mm Weight:115g

4oz,6oz,8oz,10oz,12oz,14oz and other dimension are availible

Custom design are welcome

Material Luxury Pink Glass Candle Jars With lids Wholesale

Samples Existing clear glass samples for free

Sent collected by courier