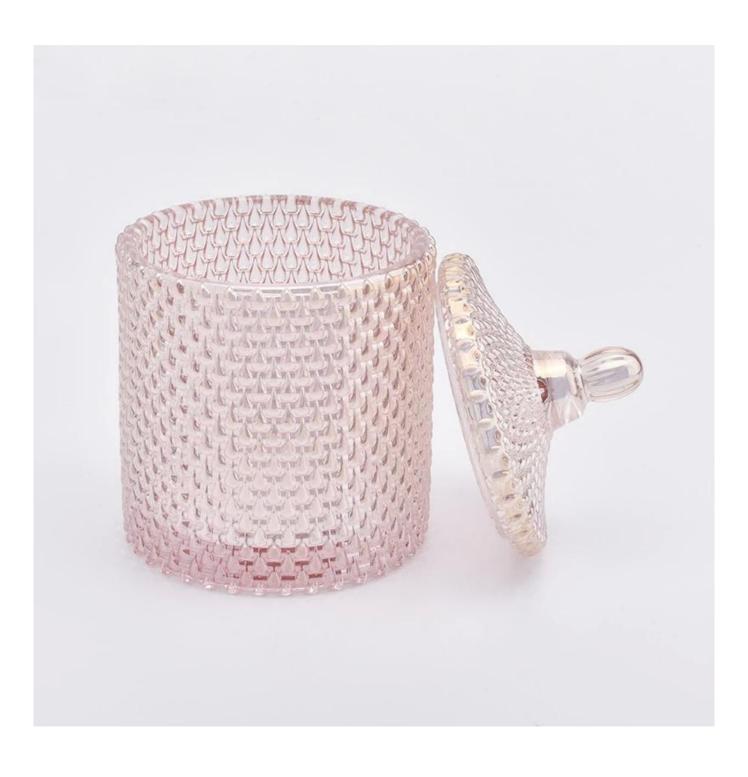

# **Product Description**

Item No SGHY19061217

Product Size Body:

Top dia:92mm Bottom dia: 92mm Height: 99mm Weight:520g

Capacity: 370ml(can fill around 9-10oz soy wax)

Lid:

Top dia:93mm Height: 53mm Weight:115g

4oz,6oz,8oz,10oz,12oz,14oz and other dimension are availible

Custom design are welcome

Material Luxury Pink Glass Candle Jars With lids Wholesale

Samples Existing clear glass samples for free

Sent collected by courier