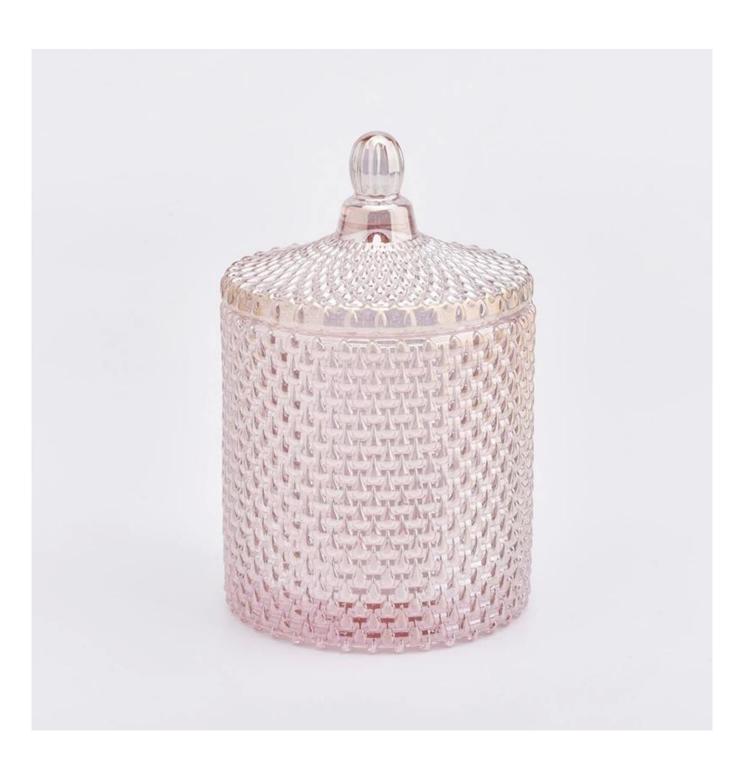

# **Product Description**

Item No SGHY19061217

Product Size Body:

Top dia:92mm Bottom dia: 92mm Height: 99mm Weight:520g

Capacity: 370ml(can fill around 9-10oz soy wax)

Lid:

Top dia:93mm Height: 53mm Weight:115g

4oz,6oz,8oz,10oz,12oz,14oz and other dimension are availible

Custom design are welcome

Material Luxury Pink Glass Candle Jars With lids Wholesale

Samples Existing clear glass samples for free

Sent collected by courier