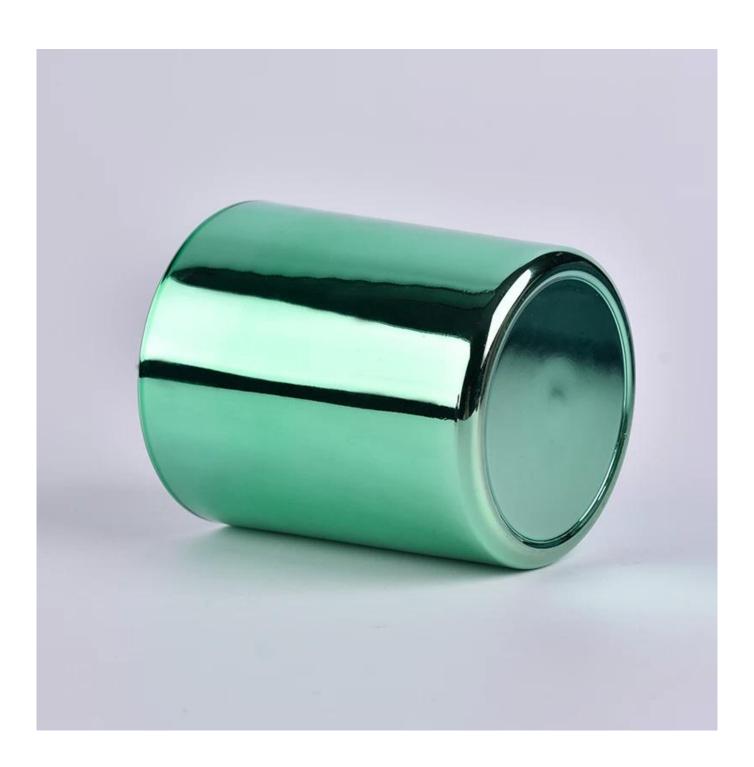

# **Product Description**

Product Size Top dia: 88mm

Bottom dia: 800mm Height: 100mm Weight: 325g Capacity: 400ml

4oz,6oz,8oz,10oz,12oz,14oz and other dimension are availible

Custom design are welcome

Material Glass Candle Jars, candle glass, glass candle, glass jars for candle making, glass

Delivery time Within 35 days after the sample and order confirmed

Payment terms 30% pay by TT ,balance paid after showing the BL copy

Certificate Annealing(for candle holders) test

Different luxury surface decoration is our strength as well! Such as electroplating, laser engraving, spraying, decal printing, mercury finished , iridescent and etc.