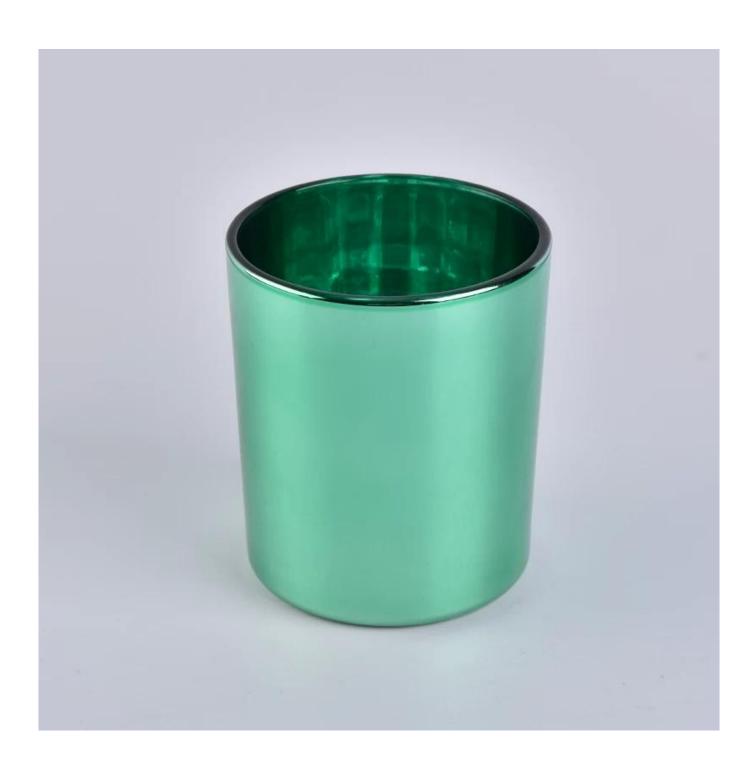

# **Luxury Metallic Color Glass Candle Jars**

Sunny Glassware can not only perform OEM/ODM orders, but also help many brands from concept design to actual proudcts.

Focusing on luxury fragrance products in the latest 10 years, Sunny Glassware is the supplier of 80% fragrance brands in the United States.

# **Product Description**

Product Size Top dia: 88mm

Bottom dia: 800mm Height: 100mm Weight: 325g Capacity: 400ml

4oz,6oz,8oz,10oz,12oz,14oz and other dimension are availible

Custom design are welcome

Material Glass Candle Jars, candle glass, glass candle, glass jars for candle making, glass

Delivery time Within 35 days after the sample and order confirmed

Payment terms 30% pay by TT ,balance paid after showing the BL copy

Certificate Annealing(for candle holders) test

Different luxury surface decoration is our strength as well! Such as electroplating, laser engraving, spraying, decal printing, mercury finished , iridescent and etc.