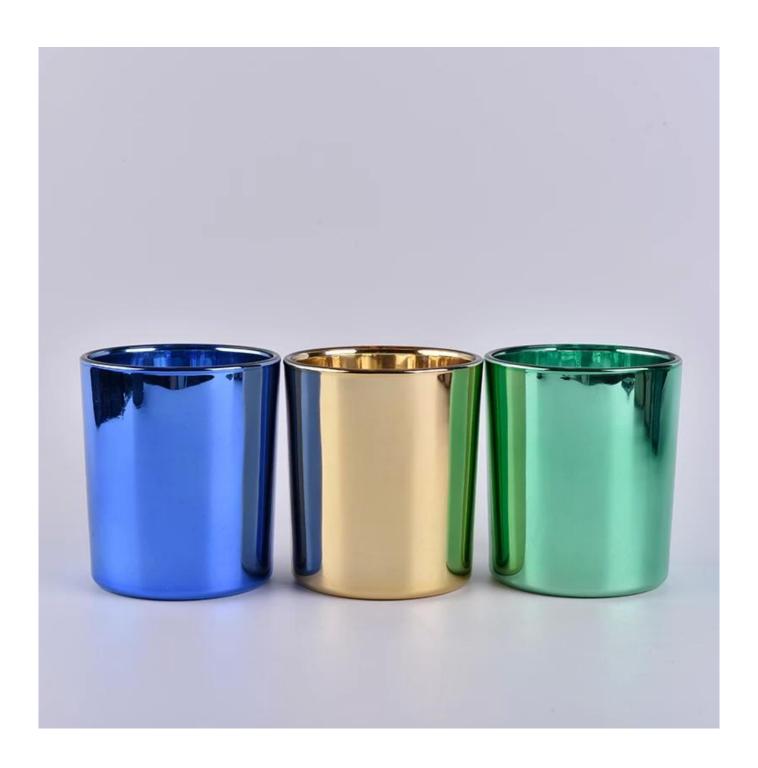

# **Luxury Metallic Color Glass Candle Jars**

Sunny Glassware can not only perform OEM/ODM orders, but also help many brands from concept design to actual proudcts.

Focusing on luxury fragrance products in the latest 10 years, Sunny Glassware is the supplier of 80% fragrance brands in the United States.

# **Product Description**

Product Size Top dia: 88mm

Bottom dia: 800mm Height: 100mm Weight: 325g Capacity: 400ml

4oz,6oz,8oz,10oz,12oz,14oz and other dimension are availible

Custom design are welcome

Material Glass Candle Jars, candle glass, glass candle, glass jars for candle making, glass

Delivery time Within 35 days after the sample and order confirmed

Payment terms 30% pay by TT ,balance paid after showing the BL copy

Certificate Annealing(for candle holders) test

Different luxury surface decoration is our strength as well! Such as electroplating, laser engraving, spraying, decal printing, mercury finished , iridescent and etc.