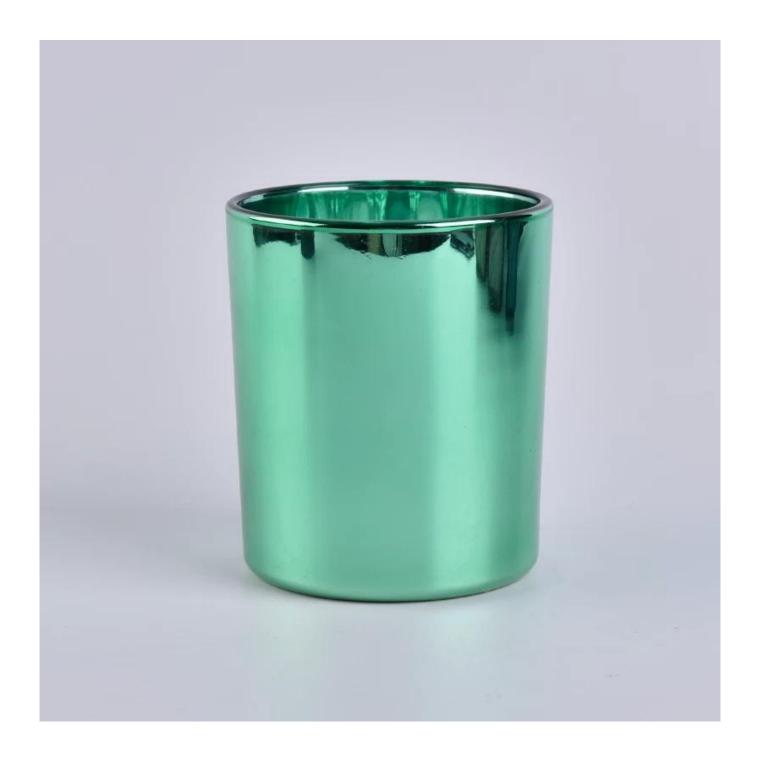

# **Luxury Metallic Color Glass Candle Jars**

Sunny Glassware can not only perform OEM/ODM orders, but also help many brands from concept design to actual proudcts.

Focusing on luxury fragrance products in the latest 10 years, Sunny Glassware is the supplier of 80% fragrance brands in the United States.

# **Product Description**

Product Size Top dia: 88mm

Bottom dia: 800mm Height: 100mm Weight: 325g Capacity: 400ml

4oz,6oz,8oz,10oz,12oz,14oz and other dimension are availible

Custom design are welcome

Material Glass Candle Jars, candle glass, glass candle, glass jars for candle making, glass

Delivery time Within 35 days after the sample and order confirmed

Payment terms 30% pay by TT ,balance paid after showing the BL copy

Certificate Annealing(for candle holders) test

Different luxury surface decoration is our strength as well! Such as electroplating, laser engraving, spraying, decal printing, mercury finished , iridescent and etc.