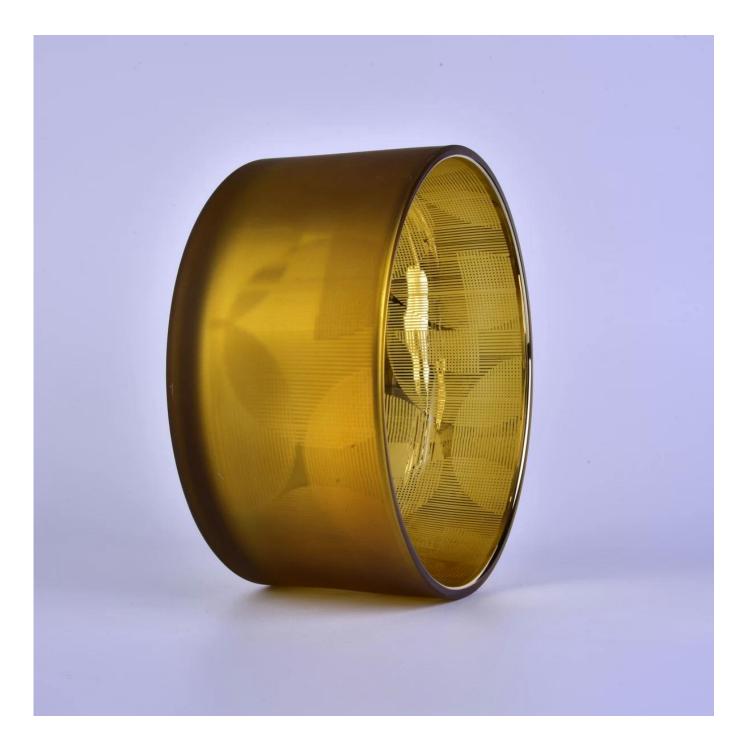

### **Product Description**

Item No SG170907001

| Product Size  | Top dia:190mm<br>Bottom dia:185mm<br>Height:95mm<br>Capacity:1890ml (can fill around 52 oz soy wax)<br>Weight:1500g |
|---------------|---------------------------------------------------------------------------------------------------------------------|
|               | 4oz,6oz,8oz,10oz,12oz,14oz and other dimension are availible                                                        |
|               | Custom design are welcome                                                                                           |
| Material      | Large Glass Candle Jars, candle glass, glass candle, glass jars for candle making                                   |
| Samples       | Existing clear glass samples for free<br>Sent collected by courier                                                  |
| Samples time  | 5-7 days after confirming.                                                                                          |
| Packing       | Normal Packing, 48pcs per carton                                                                                    |
| Delivery time | Within 35 days after the sample and order confirmed                                                                 |
| Payment terms | 30% pay by TT ,balance paid after showing the BL copy                                                               |
| Certificate   | Annealing(for candle holders) test                                                                                  |
|               |                                                                                                                     |