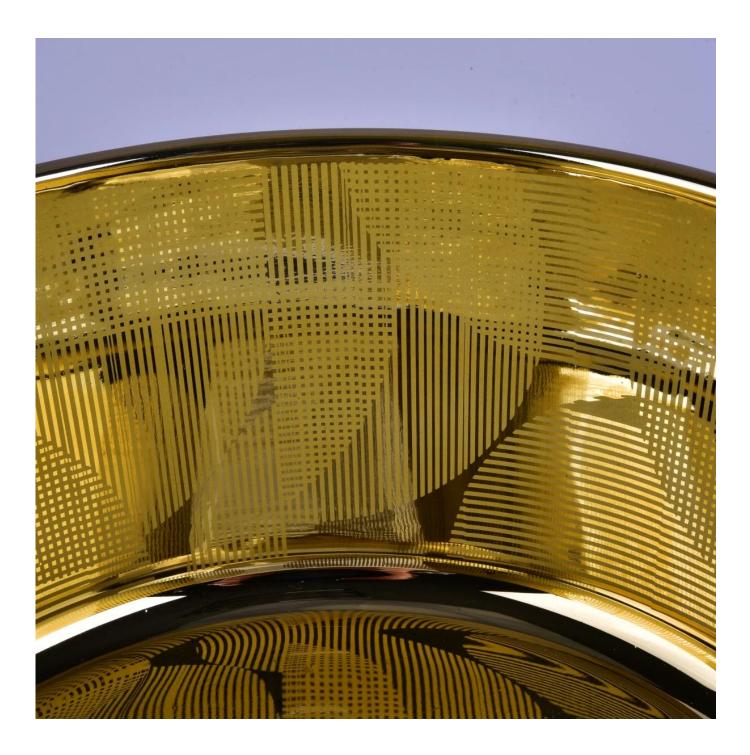

### **Product Description**

Item No SG170907001

| Product Size  | Top dia:190mm<br>Bottom dia:185mm<br>Height:95mm<br>Capacity:1890ml (can fill around 52 oz soy wax)<br>Weight:1500g |
|---------------|---------------------------------------------------------------------------------------------------------------------|
|               | 4oz,6oz,8oz,10oz,12oz,14oz and other dimension are availible                                                        |
|               | Custom design are welcome                                                                                           |
| Material      | Large Glass Candle Jars, candle glass, glass candle, glass jars for candle making                                   |
| Samples       | Existing clear glass samples for free<br>Sent collected by courier                                                  |
| Samples time  | 5-7 days after confirming.                                                                                          |
| Packing       | Normal Packing, 48pcs per carton                                                                                    |
| Delivery time | Within 35 days after the sample and order confirmed                                                                 |
| Payment terms | 30% pay by TT ,balance paid after showing the BL copy                                                               |
| Certificate   | Annealing(for candle holders) test                                                                                  |
|               |                                                                                                                     |