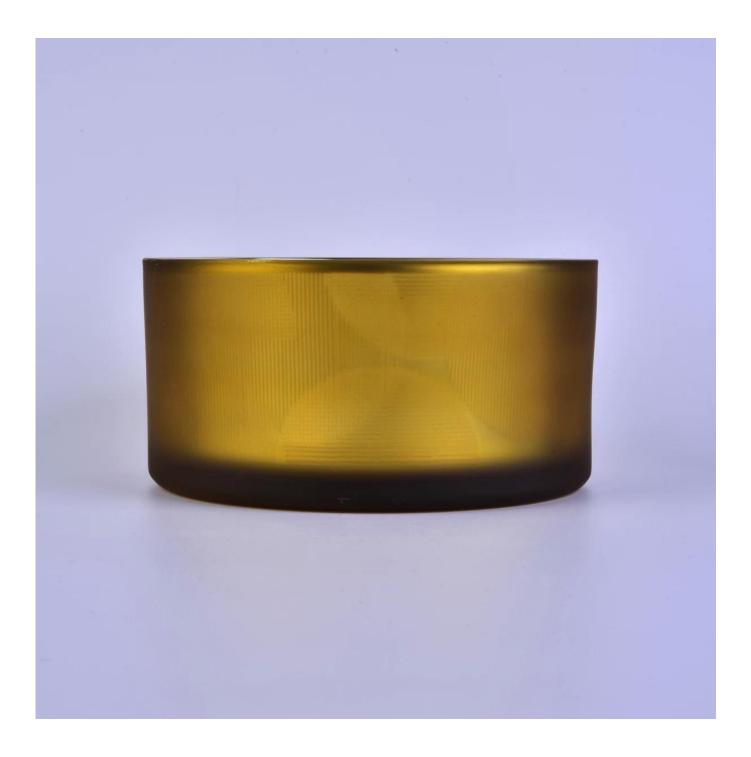

### **Product Description**

Item No SG170907001

| Product Size  | Top dia:190mm<br>Bottom dia:185mm<br>Height:95mm<br>Capacity:1890ml (can fill around 52 oz soy wax)<br>Weight:1500g |
|---------------|---------------------------------------------------------------------------------------------------------------------|
|               | 4oz,6oz,8oz,10oz,12oz,14oz and other dimension are availible                                                        |
|               | Custom design are welcome                                                                                           |
| Material      | Large Glass Candle Jars, candle glass, glass candle, glass jars for candle making                                   |
| Samples       | Existing clear glass samples for free<br>Sent collected by courier                                                  |
| Samples time  | 5-7 days after confirming.                                                                                          |
| Packing       | Normal Packing, 48pcs per carton                                                                                    |
| Delivery time | Within 35 days after the sample and order confirmed                                                                 |
| Payment terms | 30% pay by TT ,balance paid after showing the BL copy                                                               |
| Certificate   | Annealing(for candle holders) test                                                                                  |
|               |                                                                                                                     |