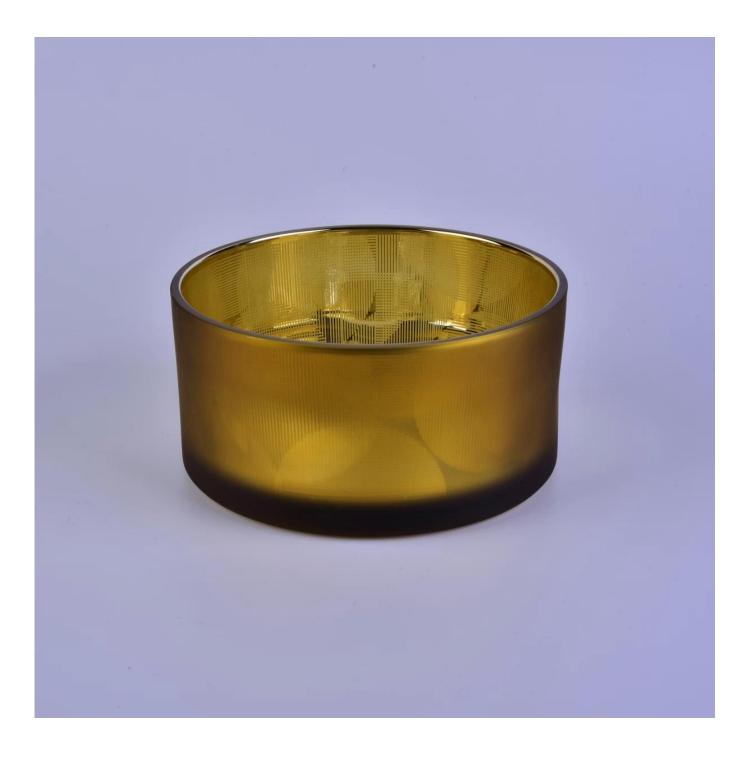

### **Product Description**

Item No SG170907001

| Product Size  | Top dia:190mm<br>Bottom dia:185mm<br>Height:95mm<br>Capacity:1890ml (can fill around 52 oz soy wax)<br>Weight:1500g |
|---------------|---------------------------------------------------------------------------------------------------------------------|
|               | 4oz,6oz,8oz,10oz,12oz,14oz and other dimension are availible                                                        |
|               | Custom design are welcome                                                                                           |
| Material      | Large Glass Candle Jars, candle glass, glass candle, glass jars for candle making                                   |
| Samples       | Existing clear glass samples for free<br>Sent collected by courier                                                  |
| Samples time  | 5-7 days after confirming.                                                                                          |
| Packing       | Normal Packing, 48pcs per carton                                                                                    |
| Delivery time | Within 35 days after the sample and order confirmed                                                                 |
| Payment terms | 30% pay by TT ,balance paid after showing the BL copy                                                               |
| Certificate   | Annealing(for candle holders) test                                                                                  |
|               |                                                                                                                     |