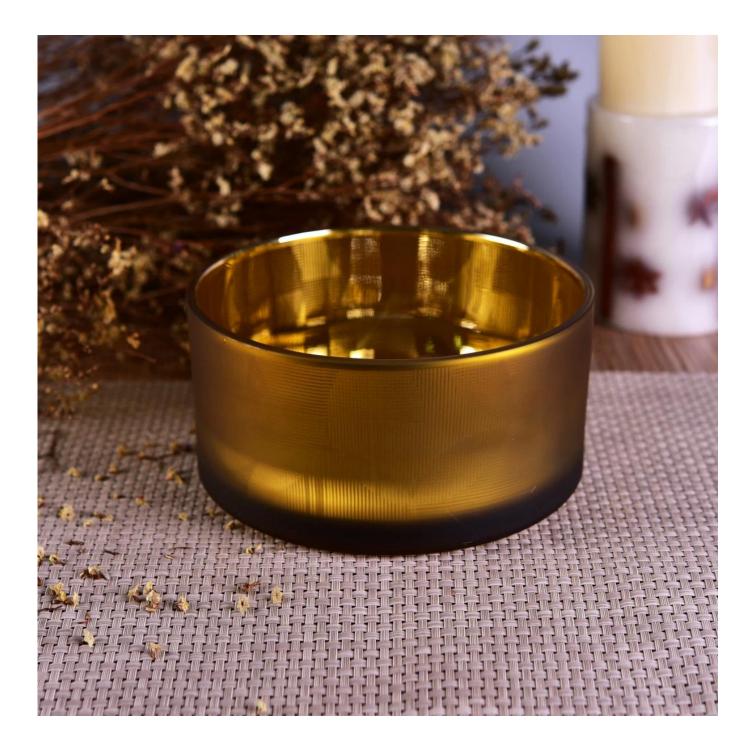

### **Product Description**

Item No SG170907001

| Product Size  | Top dia:190mm<br>Bottom dia:185mm<br>Height:95mm<br>Capacity:1890ml (can fill around 52 oz soy wax)<br>Weight:1500g |
|---------------|---------------------------------------------------------------------------------------------------------------------|
|               | 4oz,6oz,8oz,10oz,12oz,14oz and other dimension are availible                                                        |
|               | Custom design are welcome                                                                                           |
| Material      | Large Glass Candle Jars, candle glass, glass candle, glass jars for candle making                                   |
| Samples       | Existing clear glass samples for free<br>Sent collected by courier                                                  |
| Samples time  | 5-7 days after confirming.                                                                                          |
| Packing       | Normal Packing, 48pcs per carton                                                                                    |
| Delivery time | Within 35 days after the sample and order confirmed                                                                 |
| Payment terms | 30% pay by TT ,balance paid after showing the BL copy                                                               |
| Certificate   | Annealing(for candle holders) test                                                                                  |
|               |                                                                                                                     |