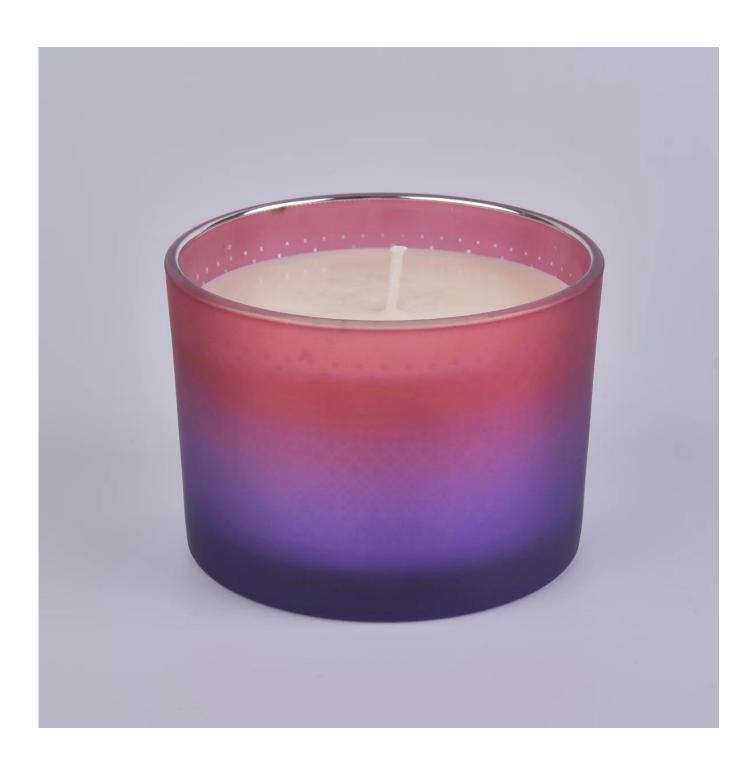

# **Product Description**

Product Size Top dia: 110mm

Bottom dia: 80mm Height: 80mm Weight: 400g Capacity: 395ml

4oz,6oz,8oz,10oz,12oz,14oz and other dimension are availible

Custom design are welcome

Material Glass Candle Jars, candle glass, glass candle, glass jars for candle making, glass