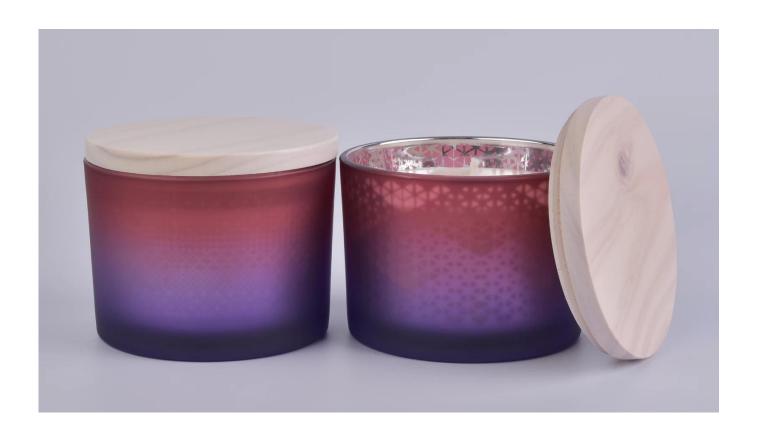

# **Product Description**

Product Size Top dia: 110mm

Bottom dia: 80mm Height: 80mm Weight: 400g Capacity: 395ml

4oz,6oz,8oz,10oz,12oz,14oz and other dimension are availible

Custom design are welcome

Material Glass Candle Jars, candle glass, glass candle, glass jars for candle making, glass

Payment terms 30% pay by TT ,balance paid after showing the BL copy

Certificate Annealing(for candle holders) test

Different luxury surface decoration is our strength as well! Such as electroplating, laser engraving, spraying, decal printing, mercury finished , iridescent and etc.