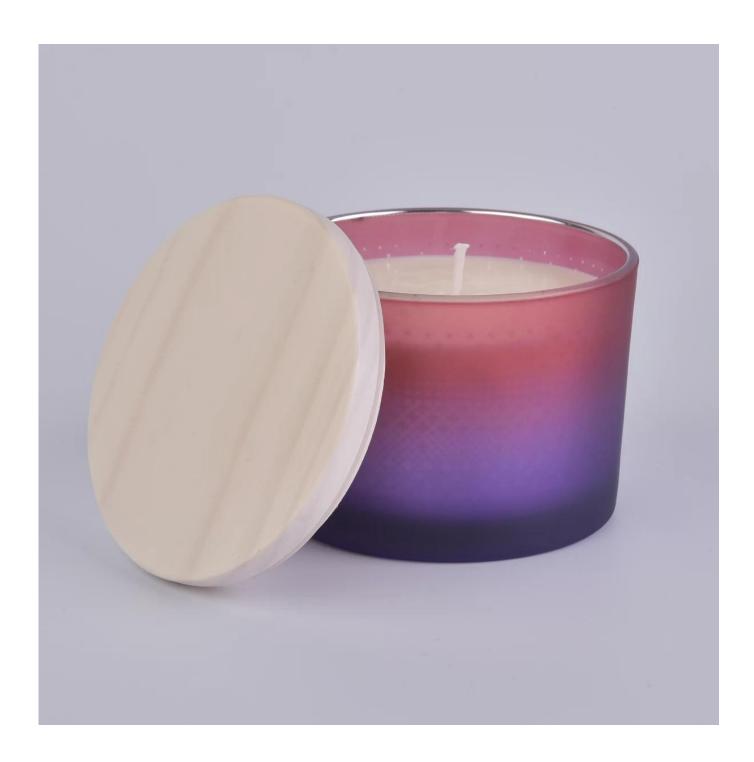

# **Product Description**

Product Size Top dia: 110mm

Bottom dia: 80mm Height: 80mm Weight: 400g Capacity: 395ml

4oz,6oz,8oz,10oz,12oz,14oz and other dimension are availible

Custom design are welcome

Material Glass Candle Jars, candle glass, glass candle, glass jars for candle making, glass

candle jar with lid

Samples Existing clear glass samples for free

Sent collected by courier

Samples time 5-7 days after confirming.

Packing Normal Packing, 48pcs per carton

Delivery time Within 35 days after the sample and order confirmed