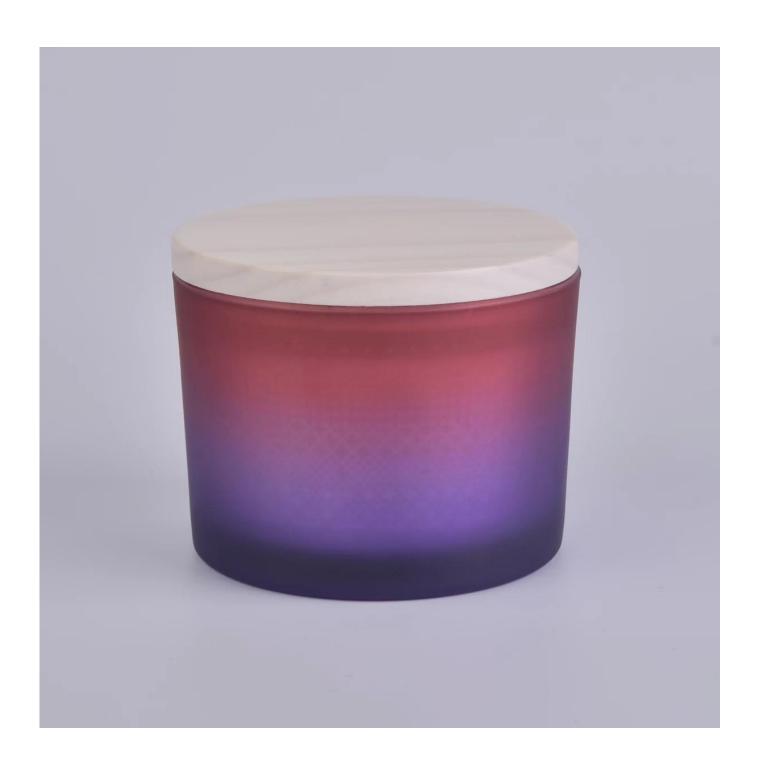

# **Product Description**

Product Size Top dia: 110mm

Bottom dia: 80mm Height: 80mm Weight: 400g Capacity: 395ml

4oz,6oz,8oz,10oz,12oz,14oz and other dimension are availible

Custom design are welcome

Material Glass Candle Jars, candle glass, glass candle, glass jars for candle making, glass

candle jar with lid

Samples Existing clear glass samples for free

Sent collected by courier

Samples time 5-7 days after confirming.

Packing Normal Packing, 48pcs per carton

Delivery time Within 35 days after the sample and order confirmed