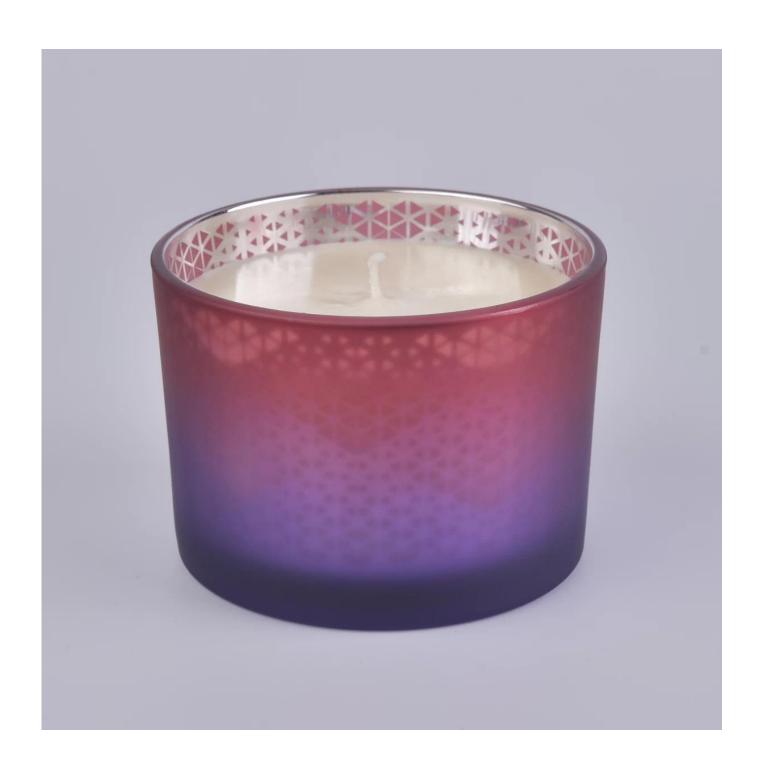

# **Product Description**

Product Size Top dia: 110mm

Bottom dia: 80mm Height: 80mm Weight: 400g Capacity: 395ml

4oz,6oz,8oz,10oz,12oz,14oz and other dimension are availible

Custom design are welcome

Material Glass Candle Jars, candle glass, glass candle, glass jars for candle making, glass

Payment terms 30% pay by TT ,balance paid after showing the BL copy

Certificate Annealing(for candle holders) test

Different luxury surface decoration is our strength as well! Such as electroplating, laser engraving, spraying, decal printing, mercury finished , iridescent and etc.