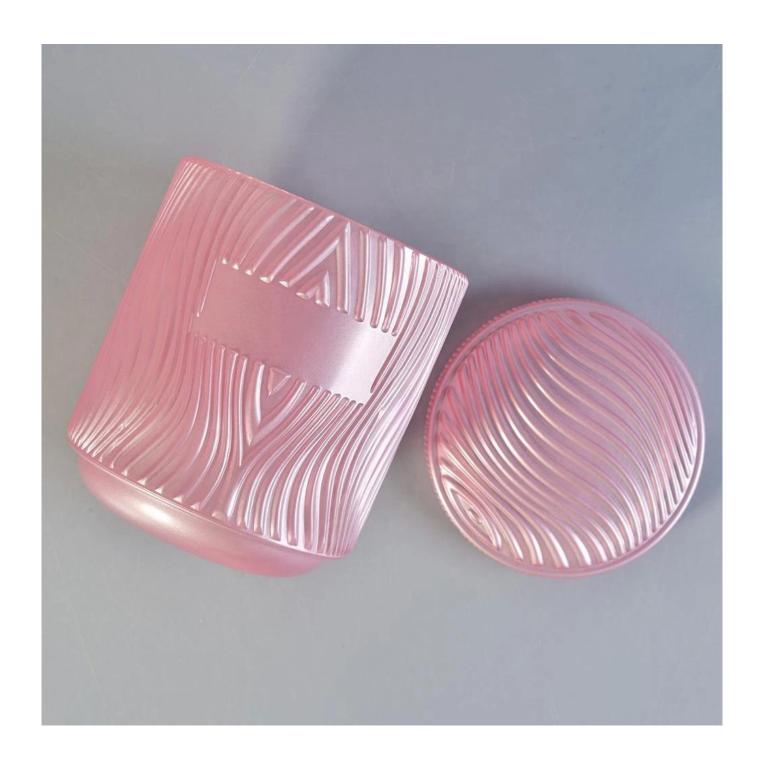

## **Luxury Embossed Glass Candle Jars With Lids**

# No second Co.in China

Our QC is more QC than our customer's QC

| Item No.          | SGR110602                                                                                                                                                                                    |
|-------------------|----------------------------------------------------------------------------------------------------------------------------------------------------------------------------------------------|
| Product Dimension | Top dia: 95mm Bottom dia:82mm Height: 110mm Capacity: 513ml Weight: 497g Lid: Dia: 95mm Height: 11mm Weight: 147g  Custom design are welcome,2oz,4oz,6oz,8oz,10oz,12oz and etc are availible |
| Decoration        | Spray color,printing,silk-screen,frosted,electroplating,laser and etc                                                                                                                        |
| Material          | Luxury Embossed Glass Candle Jars With Lids                                                                                                                                                  |
| Sample            | Exist sampe in stock for free<br>Sent collected by courier                                                                                                                                   |
| Sample time       | Sample in stock:5-7days<br>Custom sample:15 days                                                                                                                                             |
| Packing           | Normal safety packing,48pcs/ctn                                                                                                                                                              |
| Delivery date     | 45 days after order confirmed                                                                                                                                                                |
| Payment terms     | 30% pay by T/T ,the balance paid after showing the B/L copy                                                                                                                                  |
| Certificate       | Annealing(Candle holder)test                                                                                                                                                                 |

Different luxury surface decoration is our strength as well! Such as electroplating, laser engraving, spraying, decal printing, mercury finished, iridescent and etc.