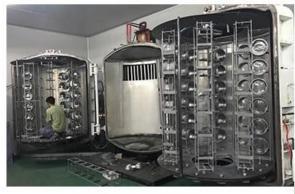

# **DEEP PROCESSING**

01
ELECTROPLATING

02 LASER ENGRAVING

03 SPRAYING

**04**VACUUM

ELECTROPLATING

05 SCREEN PRINTING