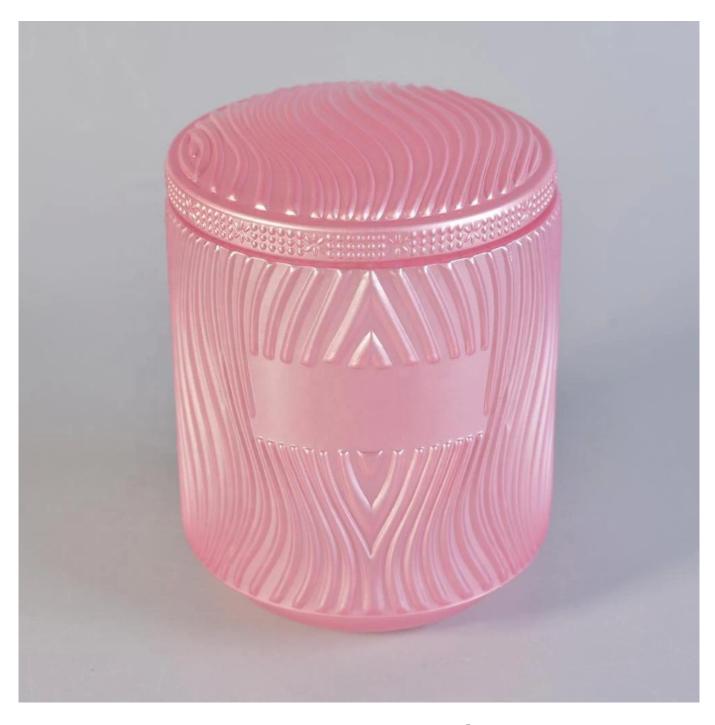

## **Luxury Embossed Glass Candle Jars With Lids**

# No second Co.in China

Our QC is more QC than our customer's QC

| Item No.          | SGR110602                                                                                                                                                                                    |
|-------------------|----------------------------------------------------------------------------------------------------------------------------------------------------------------------------------------------|
| Product Dimension | Top dia: 95mm Bottom dia:82mm Height: 110mm Capacity: 513ml Weight: 497g Lid: Dia: 95mm Height: 11mm Weight: 147g  Custom design are welcome,2oz,4oz,6oz,8oz,10oz,12oz and etc are availible |
| Decoration        | Spray color,printing,silk-screen,frosted,electroplating,laser and etc                                                                                                                        |
| Material          | Luxury Embossed Glass Candle Jars With Lids                                                                                                                                                  |
| Sample            | Exist sampe in stock for free<br>Sent collected by courier                                                                                                                                   |
| Sample time       | Sample in stock:5-7days<br>Custom sample:15 days                                                                                                                                             |
| Packing           | Normal safety packing,48pcs/ctn                                                                                                                                                              |
| Delivery date     | 45 days after order confirmed                                                                                                                                                                |
| Payment terms     | 30% pay by T/T ,the balance paid after showing the B/L copy                                                                                                                                  |
| Certificate       | Annealing(Candle holder)test                                                                                                                                                                 |

Different luxury surface decoration is our strength as well! Such as electroplating, laser engraving, spraying, decal printing, mercury finished, iridescent and etc.