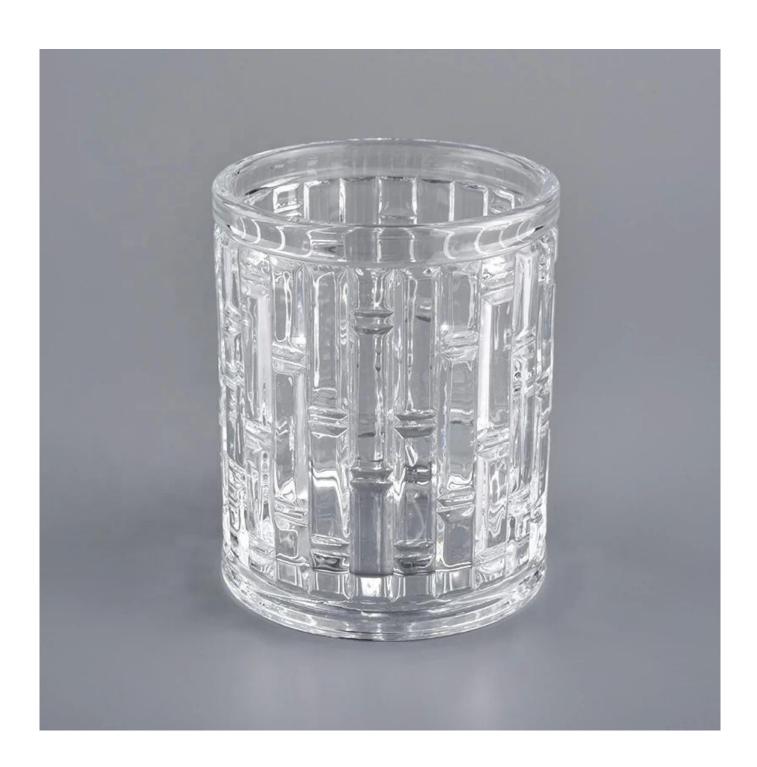

# **Luxury Crystal Embossed Glass Candle Jars For Christmas**

# **Product Description**

| Item No. | SGHY19082605 |
|----------|--------------|

| Product Dimension | Top dia:95mm Bottom dia:94mm Height:109mm Weight:545g Capacity:480ml Custom design are welcome,2oz,4oz,6oz,8oz,10oz,12oz and etc are availible |
|-------------------|------------------------------------------------------------------------------------------------------------------------------------------------|
| Decoration        | Spray color,printing,silk-screen,frosted,electroplating,laser and etc                                                                          |
| Material          | Luxury Crystal Embossed Glass Candle Jars For Christmas                                                                                        |
| Sample            | Exist sampe in stock for free<br>Sent collected by courier                                                                                     |
| Sample time       | Sample in stock:5-7days<br>Custom sample:15 days                                                                                               |
| Packing           | Normal safety packing,48pcs/ctn                                                                                                                |
| Delivery date     | 45 days after order confirmed                                                                                                                  |
| Payment terms     | 30% pay by T/T ,the balance paid after showing the B/L copy                                                                                    |
| Certificate       | Annealing(Candle holder)test                                                                                                                   |

Different luxury surface decoration is our strength as well! Such as electroplating, laser engraving, spraying, decal printing, mercury finished, iridescent and etc.