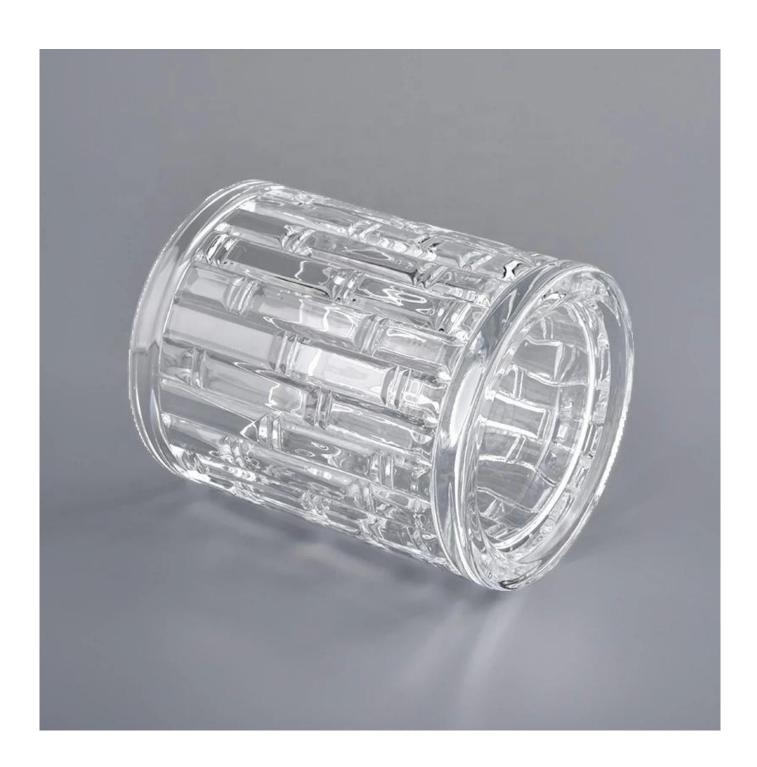

# **Luxury Crystal Embossed Glass Candle Jars For Christmas**

# **Product Description**

| Item No. | SGHY19082605 |
|----------|--------------|

| Product Dimension | Top dia:95mm Bottom dia:94mm Height:109mm Weight:545g Capacity:480ml Custom design are welcome,2oz,4oz,6oz,8oz,10oz,12oz and etc are availible |
|-------------------|------------------------------------------------------------------------------------------------------------------------------------------------|
| Decoration        | Spray color,printing,silk-screen,frosted,electroplating,laser and etc                                                                          |
| Material          | Luxury Crystal Embossed Glass Candle Jars For Christmas                                                                                        |
| Sample            | Exist sampe in stock for free<br>Sent collected by courier                                                                                     |
| Sample time       | Sample in stock:5-7days<br>Custom sample:15 days                                                                                               |
| Packing           | Normal safety packing,48pcs/ctn                                                                                                                |
| Delivery date     | 45 days after order confirmed                                                                                                                  |
| Payment terms     | 30% pay by T/T ,the balance paid after showing the B/L copy                                                                                    |
| Certificate       | Annealing(Candle holder)test                                                                                                                   |

Different luxury surface decoration is our strength as well! Such as electroplating, laser engraving, spraying, decal printing, mercury finished, iridescent and etc.