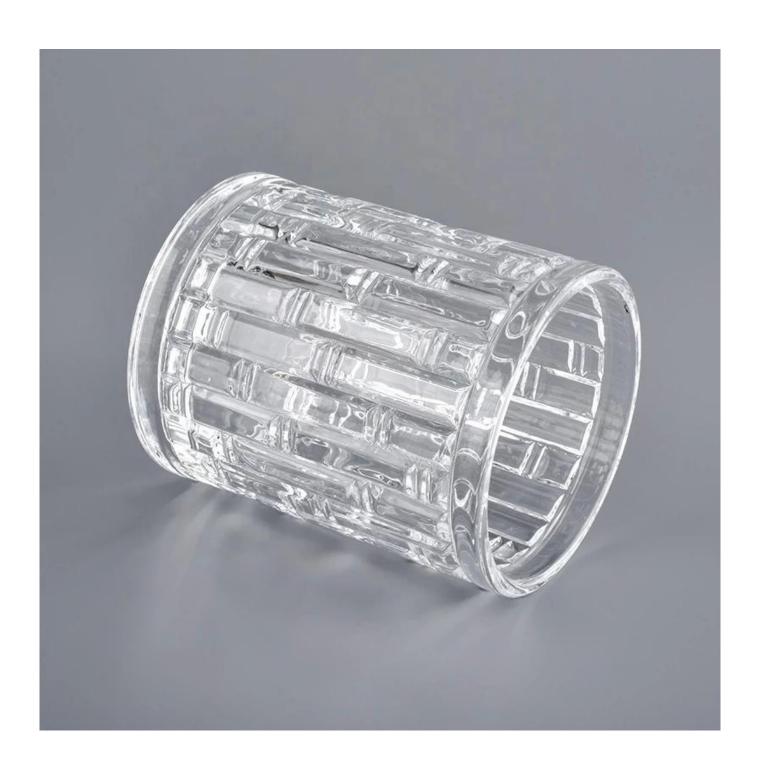

# **Luxury Crystal Embossed Glass Candle Jars For Christmas**

# **Product Description**

| Item No. | SGHY19082605 |
|----------|--------------|

| Product Dimension | Top dia:95mm Bottom dia:94mm Height:109mm Weight:545g Capacity:480ml Custom design are welcome,2oz,4oz,6oz,8oz,10oz,12oz and etc are availible |
|-------------------|------------------------------------------------------------------------------------------------------------------------------------------------|
| Decoration        | Spray color,printing,silk-screen,frosted,electroplating,laser and etc                                                                          |
| Material          | Luxury Crystal Embossed Glass Candle Jars For Christmas                                                                                        |
| Sample            | Exist sampe in stock for free<br>Sent collected by courier                                                                                     |
| Sample time       | Sample in stock:5-7days<br>Custom sample:15 days                                                                                               |
| Packing           | Normal safety packing,48pcs/ctn                                                                                                                |
| Delivery date     | 45 days after order confirmed                                                                                                                  |
| Payment terms     | 30% pay by T/T ,the balance paid after showing the B/L copy                                                                                    |
| Certificate       | Annealing(Candle holder)test                                                                                                                   |

Different luxury surface decoration is our strength as well! Such as electroplating, laser engraving, spraying, decal printing, mercury finished, iridescent and etc.