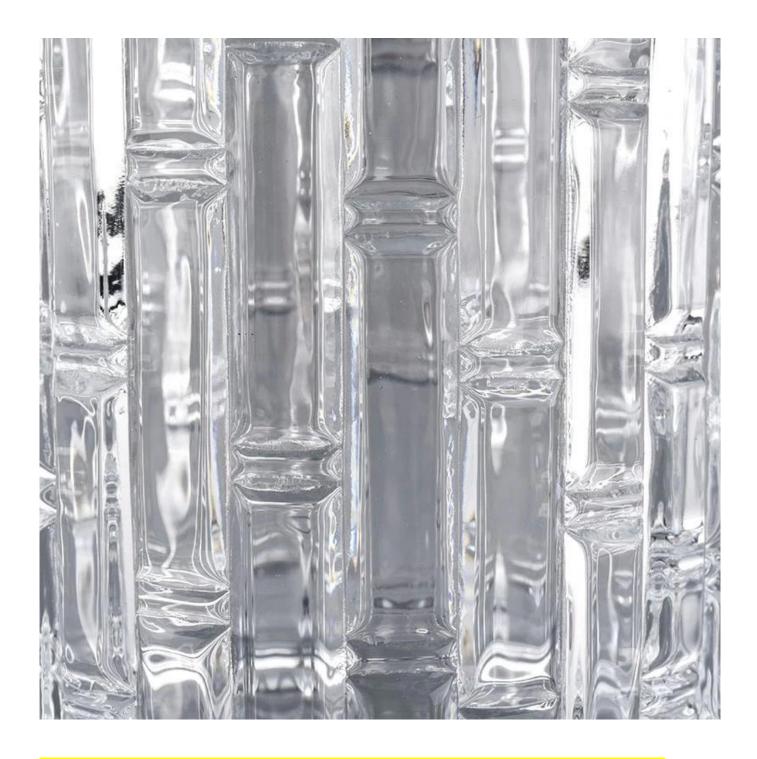

# **Luxury Crystal Embossed Glass Candle Jars For Christmas**

# **Product Description**

| Item No. | SGHY19082605 |
|----------|--------------|

| Product Dimension | Top dia:95mm Bottom dia:94mm Height:109mm Weight:545g Capacity:480ml Custom design are welcome,2oz,4oz,6oz,8oz,10oz,12oz and etc are availible |
|-------------------|------------------------------------------------------------------------------------------------------------------------------------------------|
| Decoration        | Spray color,printing,silk-screen,frosted,electroplating,laser and etc                                                                          |
| Material          | Luxury Crystal Embossed Glass Candle Jars For Christmas                                                                                        |
| Sample            | Exist sampe in stock for free<br>Sent collected by courier                                                                                     |
| Sample time       | Sample in stock:5-7days<br>Custom sample:15 days                                                                                               |
| Packing           | Normal safety packing,48pcs/ctn                                                                                                                |
| Delivery date     | 45 days after order confirmed                                                                                                                  |
| Payment terms     | 30% pay by T/T ,the balance paid after showing the B/L copy                                                                                    |
| Certificate       | Annealing(Candle holder)test                                                                                                                   |