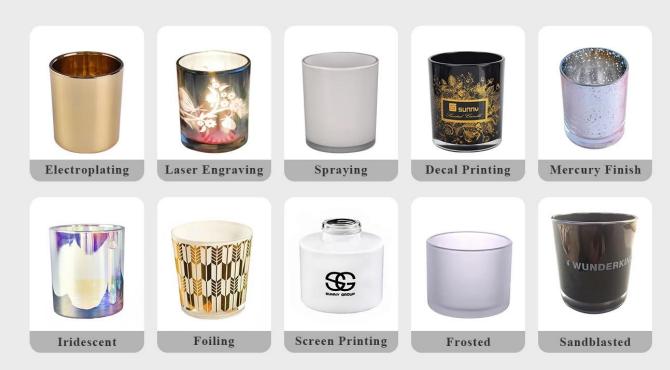

Different luxury surface decoration is our strength as well! Such as electroplating,laser engraving,spraying,decal printing,mercury finished ,iridescent and etc.

## **OUR CRAFTS**

#### 1) Can you do printing on the glass?

Yes, we can. We could offer various printing ways: screen printing, hot stamping, decal attachment, frosting, sandblasting, etc.