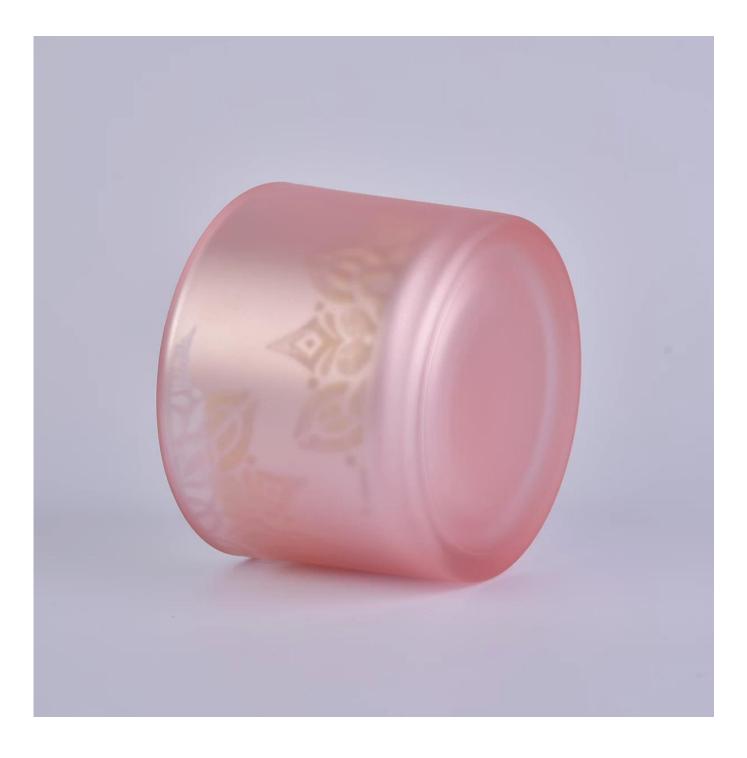

## Luxury 12oz glass candle jar with lid

Focusing on luxury fragrance products in the latest 10 years, Sunny Glassware is the supplier of 80% fragrance brands in the United States.

| ltem No       | SG11080P                                                                                               |
|---------------|--------------------------------------------------------------------------------------------------------|
| Product Size  | Top dia: 110mm<br>Bottom dia: 105mm<br>Height: 80mm<br>Weight: 400g<br>Capacity: 495ml                 |
|               | 4oz,6oz,8oz,10oz,12oz,14oz and other dimension are availible                                           |
|               | Custom design are welcome                                                                              |
| Material      | Glass Candle Jars, candle glass, glass candle, glass jars for candle making, glass candle jar with lid |
| Samples       | Existing clear glass samples for free<br>Sent collected by courier                                     |
| Samples time  | 5-7 days after confirming.                                                                             |
| Packing       | Normal Packing, 48pcs per carton                                                                       |
| Delivery time | Within 35 days after the sample and order confirmed                                                    |
| Payment terms | 30% pay by TT ,balance paid after showing the BL copy                                                  |
| Certificate   | Annealing(for candle holders) test                                                                     |

Different luxury surface decoration is our strength as well! Such as electroplating,laser engraving,spraying,decal printing,mercury finished ,iridescent and etc.