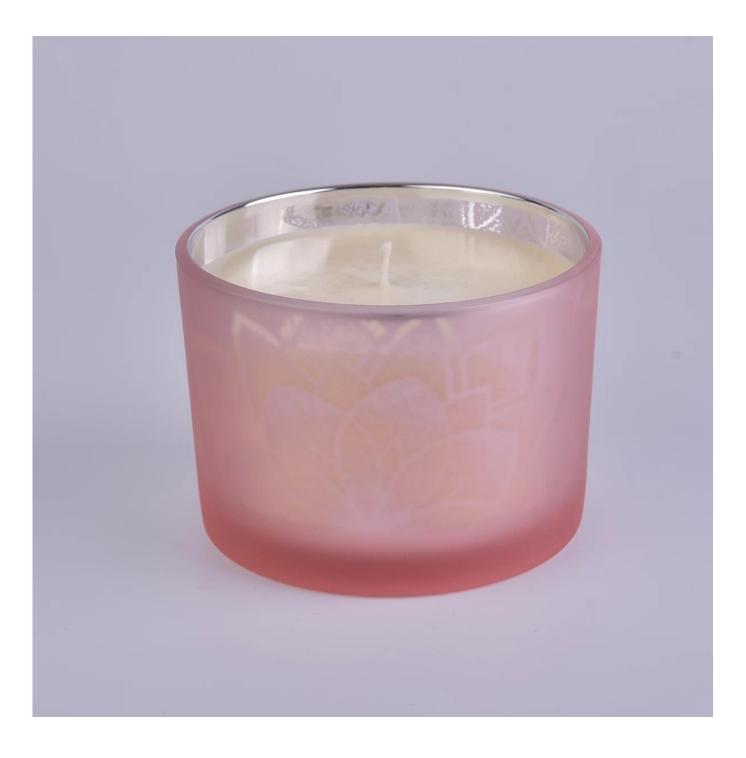

## Luxury 12oz glass candle jar with lid

Focusing on luxury fragrance products in the latest 10 years, Sunny Glassware is the supplier of 80% fragrance brands in the United States.

| ltem No       | SG11080P                                                                                               |
|---------------|--------------------------------------------------------------------------------------------------------|
| Product Size  | Top dia: 110mm<br>Bottom dia: 105mm<br>Height: 80mm<br>Weight: 400g<br>Capacity: 495ml                 |
|               | 4oz,6oz,8oz,10oz,12oz,14oz and other dimension are availible                                           |
|               | Custom design are welcome                                                                              |
| Material      | Glass Candle Jars, candle glass, glass candle, glass jars for candle making, glass candle jar with lid |
| Samples       | Existing clear glass samples for free<br>Sent collected by courier                                     |
| Samples time  | 5-7 days after confirming.                                                                             |
| Packing       | Normal Packing, 48pcs per carton                                                                       |
| Delivery time | Within 35 days after the sample and order confirmed                                                    |
| Payment terms | 30% pay by TT ,balance paid after showing the BL copy                                                  |
| Certificate   | Annealing(for candle holders) test                                                                     |

Different luxury surface decoration is our strength as well! Such as electroplating,laser engraving,spraying,decal printing,mercury finished ,iridescent and etc.