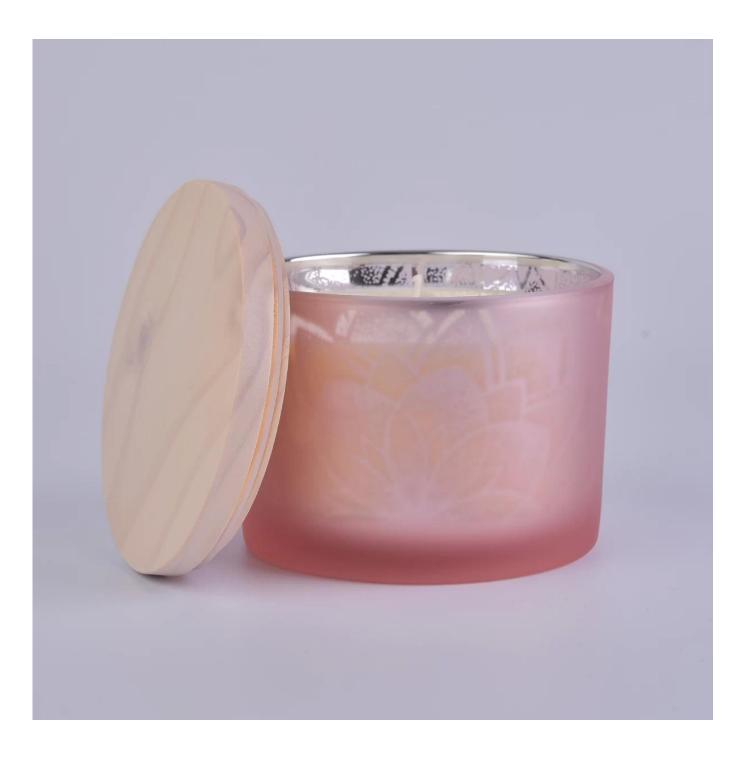

## Luxury 12oz glass candle jar with lid

Focusing on luxury fragrance products in the latest 10 years, Sunny Glassware is the supplier of 80% fragrance brands in the United States.

| ltem No       | SG11080P                                                                                               |
|---------------|--------------------------------------------------------------------------------------------------------|
| Product Size  | Top dia: 110mm<br>Bottom dia: 105mm<br>Height: 80mm<br>Weight: 400g<br>Capacity: 495ml                 |
|               | 4oz,6oz,8oz,10oz,12oz,14oz and other dimension are availible                                           |
|               | Custom design are welcome                                                                              |
| Material      | Glass Candle Jars, candle glass, glass candle, glass jars for candle making, glass candle jar with lid |
| Samples       | Existing clear glass samples for free<br>Sent collected by courier                                     |
| Samples time  | 5-7 days after confirming.                                                                             |
| Packing       | Normal Packing, 48pcs per carton                                                                       |
| Delivery time | Within 35 days after the sample and order confirmed                                                    |
| Payment terms | 30% pay by TT ,balance paid after showing the BL copy                                                  |
| Certificate   | Annealing(for candle holders) test                                                                     |