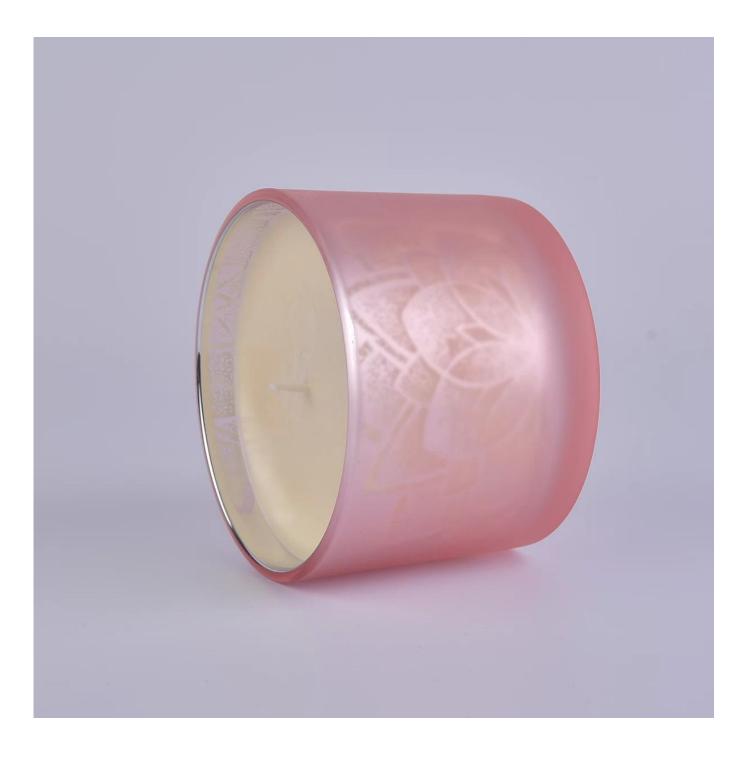

## Luxury 12oz glass candle jar with lid

Focusing on luxury fragrance products in the latest 10 years, Sunny Glassware is the supplier of 80% fragrance brands in the United States.

| ltem No       | SG11080P                                                                                               |
|---------------|--------------------------------------------------------------------------------------------------------|
| Product Size  | Top dia: 110mm<br>Bottom dia: 105mm<br>Height: 80mm<br>Weight: 400g<br>Capacity: 495ml                 |
|               | 4oz,6oz,8oz,10oz,12oz,14oz and other dimension are availible                                           |
|               | Custom design are welcome                                                                              |
| Material      | Glass Candle Jars, candle glass, glass candle, glass jars for candle making, glass candle jar with lid |
| Samples       | Existing clear glass samples for free<br>Sent collected by courier                                     |
| Samples time  | 5-7 days after confirming.                                                                             |
| Packing       | Normal Packing, 48pcs per carton                                                                       |
| Delivery time | Within 35 days after the sample and order confirmed                                                    |
| Payment terms | 30% pay by TT ,balance paid after showing the BL copy                                                  |
| Certificate   | Annealing(for candle holders) test                                                                     |

Different luxury surface decoration is our strength as well! Such as electroplating,laser engraving,spraying,decal printing,mercury finished ,iridescent and etc.