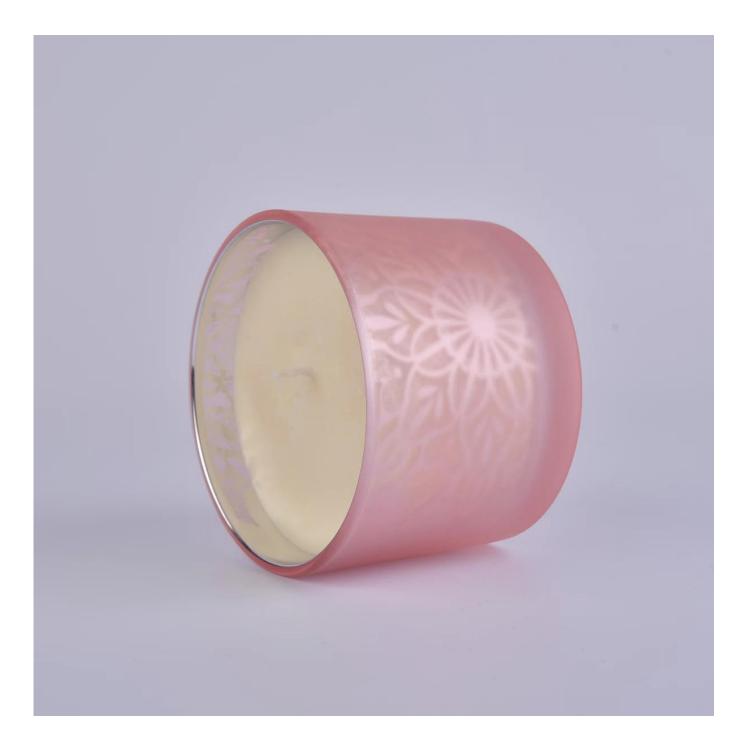

## Luxury 12oz glass candle jar with lid

Focusing on luxury fragrance products in the latest 10 years, Sunny Glassware is the supplier of 80% fragrance brands in the United States.

| ltem No       | SG11080P                                                                                               |
|---------------|--------------------------------------------------------------------------------------------------------|
| Product Size  | Top dia: 110mm<br>Bottom dia: 105mm<br>Height: 80mm<br>Weight: 400g<br>Capacity: 495ml                 |
|               | 4oz,6oz,8oz,10oz,12oz,14oz and other dimension are availible                                           |
|               | Custom design are welcome                                                                              |
| Material      | Glass Candle Jars, candle glass, glass candle, glass jars for candle making, glass candle jar with lid |
| Samples       | Existing clear glass samples for free<br>Sent collected by courier                                     |
| Samples time  | 5-7 days after confirming.                                                                             |
| Packing       | Normal Packing, 48pcs per carton                                                                       |
| Delivery time | Within 35 days after the sample and order confirmed                                                    |
| Payment terms | 30% pay by TT ,balance paid after showing the BL copy                                                  |
| Certificate   | Annealing(for candle holders) test                                                                     |

Different luxury surface decoration is our strength as well! Such as electroplating,laser engraving,spraying,decal printing,mercury finished ,iridescent and etc.