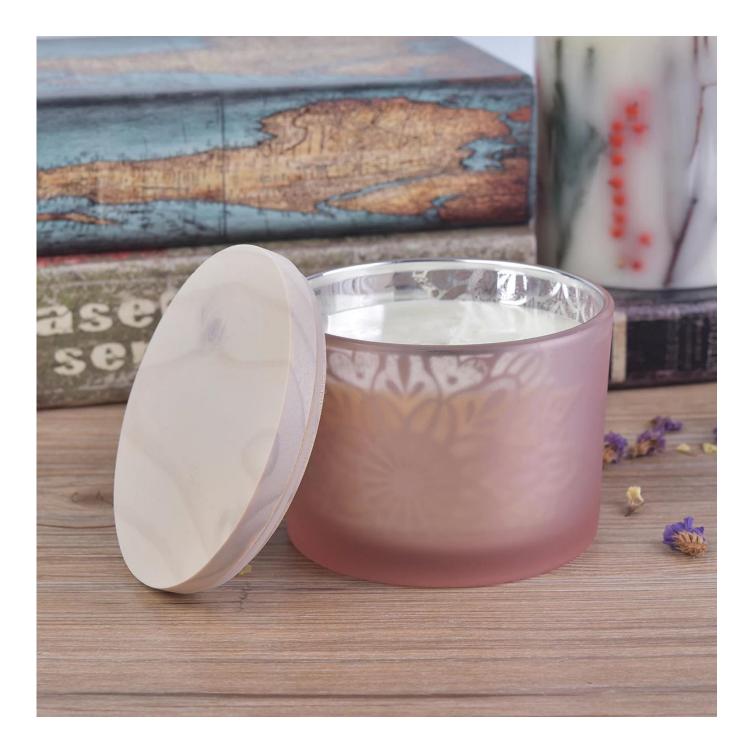

## Luxury 12oz glass candle jar with lid

Focusing on luxury fragrance products in the latest 10 years, Sunny Glassware is the supplier of 80% fragrance brands in the United States.

| ltem No       | SG11080P                                                                                               |
|---------------|--------------------------------------------------------------------------------------------------------|
| Product Size  | Top dia: 110mm<br>Bottom dia: 105mm<br>Height: 80mm<br>Weight: 400g<br>Capacity: 495ml                 |
|               | 4oz,6oz,8oz,10oz,12oz,14oz and other dimension are availible                                           |
|               | Custom design are welcome                                                                              |
| Material      | Glass Candle Jars, candle glass, glass candle, glass jars for candle making, glass candle jar with lid |
| Samples       | Existing clear glass samples for free<br>Sent collected by courier                                     |
| Samples time  | 5-7 days after confirming.                                                                             |
| Packing       | Normal Packing, 48pcs per carton                                                                       |
| Delivery time | Within 35 days after the sample and order confirmed                                                    |
| Payment terms | 30% pay by TT ,balance paid after showing the BL copy                                                  |
| Certificate   | Annealing(for candle holders) test                                                                     |