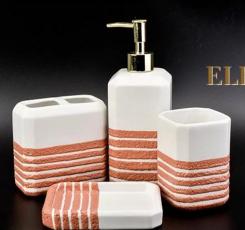

### SHAPE FITS PAL

Medium size and weight, comfortable grip

| Soap dish        | Toothbrush holder           |
|------------------|-----------------------------|
| SGMK18102411-1   | SGMK18102411-3              |
| Top dia:132mm    | Top dia:115mm               |
| Bottom dia:100mm | Bottom dia:62mm             |
| Height:24mm      | Height:113mm                |
| Weight:275g      | Weight:310g                 |
|                  |                             |
| Tumbler          | Lotion dispenser            |
| SGMK18102411-2   | SGMK18102411-4              |
| Top dia:75mm     | Top dia:22mm                |
| Bottom dia:75mm  | Bottom dia:78mm             |
| Height:110mm     | Height:160mm/203mm with lid |
| Weight:250g      | Weight:400g                 |
| Capacity:395ml   | Capacity:670ml              |

## MAIN PRODUCTS

Shenzhen Sunny Glassware Co., Ltd.

**Company Information** 