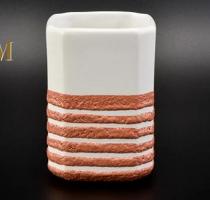

### SHAPE FITS PAL

Medium size and weight, comfortable grip

| Soap dish        | Toothbrush holder           |
|------------------|-----------------------------|
| SGMK18102411-1   | SGMK18102411-3              |
| Top dia:132mm    | Top dia:115mm               |
| Bottom dia:100mm | Bottom dia:62mm             |
| Height:24mm      | Height:113mm                |
| Weight:275g      | Weight:310g                 |
|                  |                             |
| Tumbler          | Lotion dispenser            |
| SGMK18102411-2   | SGMK18102411-4              |
| Top dia:75mm     | Top dia:22mm                |
| Bottom dia:75mm  | Bottom dia:78mm             |
| Height:110mm     | Height:160mm/203mm with lid |
| Weight:250g      | Weight:400g                 |
| Capacity:395ml   | Capacity:670ml              |