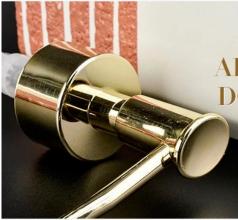

### LOTION BOTTLE ONE-HANDED PRIESS

Humanized Design of Outlet Downward Easy to use

### ABS PUMP HEAD DOES NOT RUST

Pump head adopt ABS material plus chromium plating No rust in water Durable, shiny as new