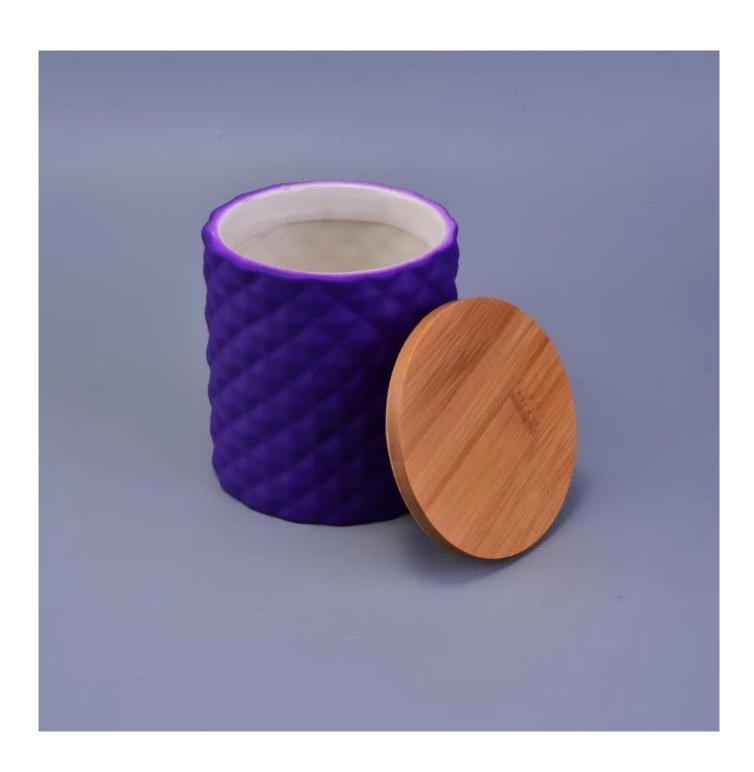

### Product Size

Top dia: 103mm Bottom dia: 98mm Height: 115mm Weight: 364g Capacity: 630ml

Lids:

Dia:105mm Height: 20mm Weight: 83g

4oz,6oz,8oz,10oz,12oz,14oz and other dimension are availible

Custom design are welcome

Material Hot sale custom color ceramic candle jar with bamboo lids

Samples Existing clear glass samples for free

Sent collected by courier

Samples time 5-7 days after confirming.

Packing Normal Packing, 48pcs per carton