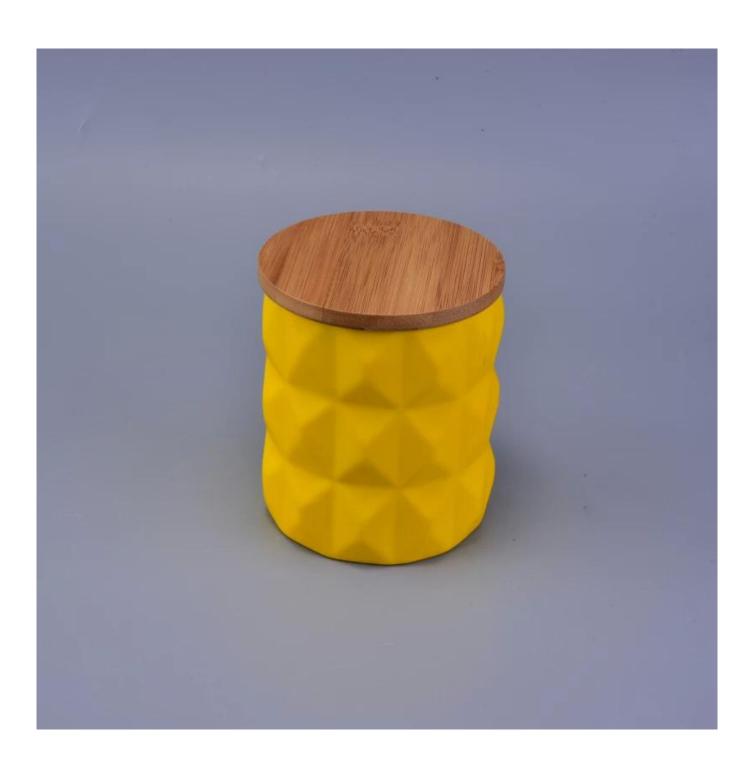

### Product Size

Top dia: 103mm Bottom dia: 98mm Height: 115mm Weight: 364g Capacity: 630ml

Lids:

Dia:105mm Height: 20mm Weight: 83g

4oz,6oz,8oz,10oz,12oz,14oz and other dimension are availible

Custom design are welcome

Material Hot sale custom color ceramic candle jar with bamboo lids

Samples Existing clear glass samples for free

Sent collected by courier

Samples time 5-7 days after confirming.

Packing Normal Packing, 48pcs per carton