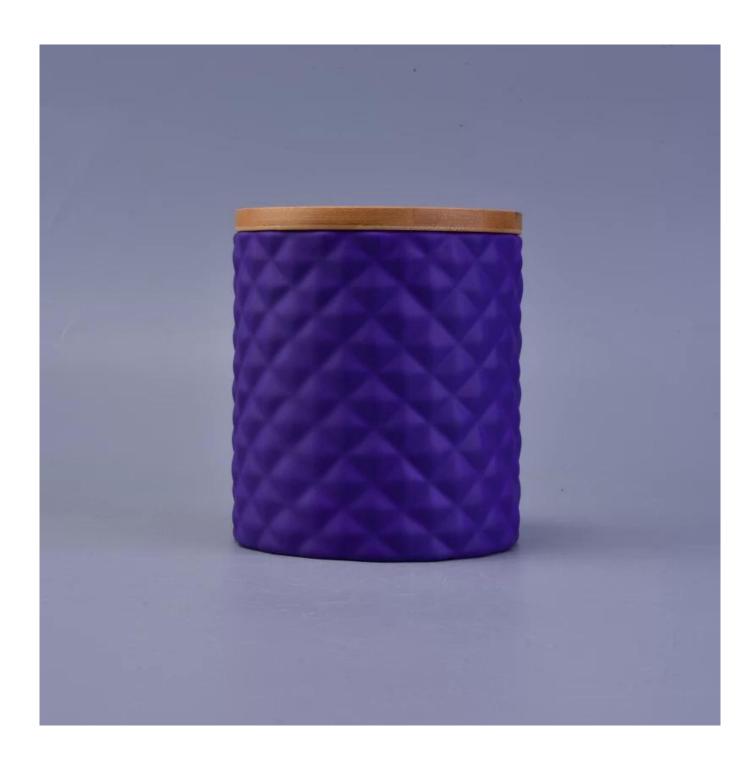

| Hot sale custom | color ceramic | candle jar | with bambo | oo lids |
|-----------------|---------------|------------|------------|---------|
|                 |               |            |            |         |
|                 |               |            |            |         |
|                 |               |            |            |         |
|                 |               |            |            |         |
|                 |               |            |            |         |
|                 |               |            |            |         |
|                 |               |            |            |         |
|                 |               |            |            |         |
|                 |               |            |            |         |
|                 |               |            |            |         |

### Product Size

Top dia: 103mm Bottom dia: 98mm Height: 115mm Weight: 364g Capacity: 630ml

Lids:

Dia:105mm Height: 20mm Weight: 83g

4oz,6oz,8oz,10oz,12oz,14oz and other dimension are availible

Custom design are welcome

Material Hot sale custom color ceramic candle jar with bamboo lids

Samples Existing clear glass samples for free

Sent collected by courier

Samples time 5-7 days after confirming.

Packing Normal Packing, 48pcs per carton