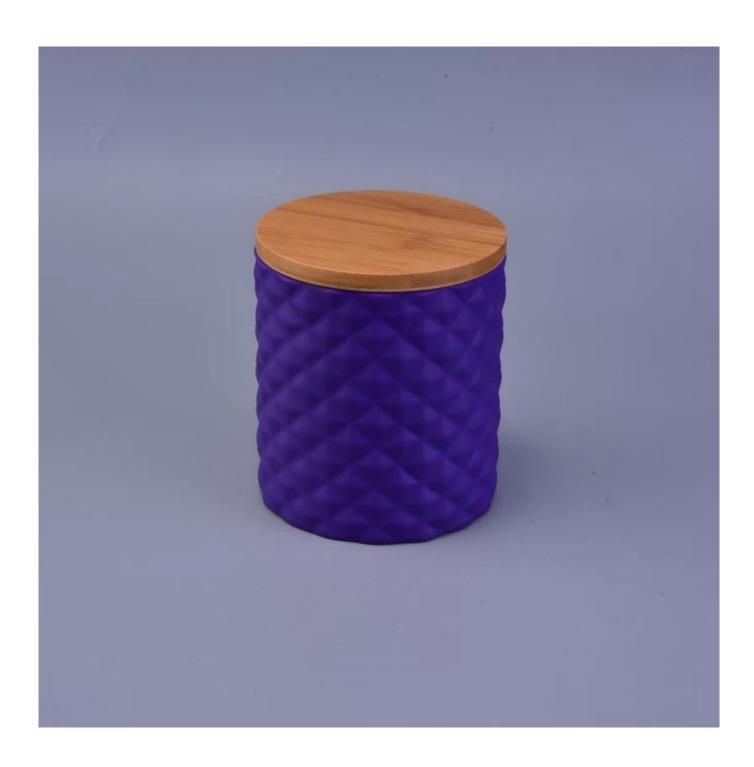

| Hot sale custom | color ceramic | candle jar | with bambo | oo lids |
|-----------------|---------------|------------|------------|---------|
|                 |               |            |            |         |
|                 |               |            |            |         |
|                 |               |            |            |         |
|                 |               |            |            |         |
|                 |               |            |            |         |
|                 |               |            |            |         |
|                 |               |            |            |         |
|                 |               |            |            |         |
|                 |               |            |            |         |
|                 |               |            |            |         |

### Product Size

Top dia: 103mm Bottom dia: 98mm Height: 115mm Weight: 364g Capacity: 630ml

Lids:

Dia:105mm Height: 20mm Weight: 83g

4oz,6oz,8oz,10oz,12oz,14oz and other dimension are availible

Custom design are welcome

Material Hot sale custom color ceramic candle jar with bamboo lids

Samples Existing clear glass samples for free

Sent collected by courier

Samples time 5-7 days after confirming.

Packing Normal Packing, 48pcs per carton