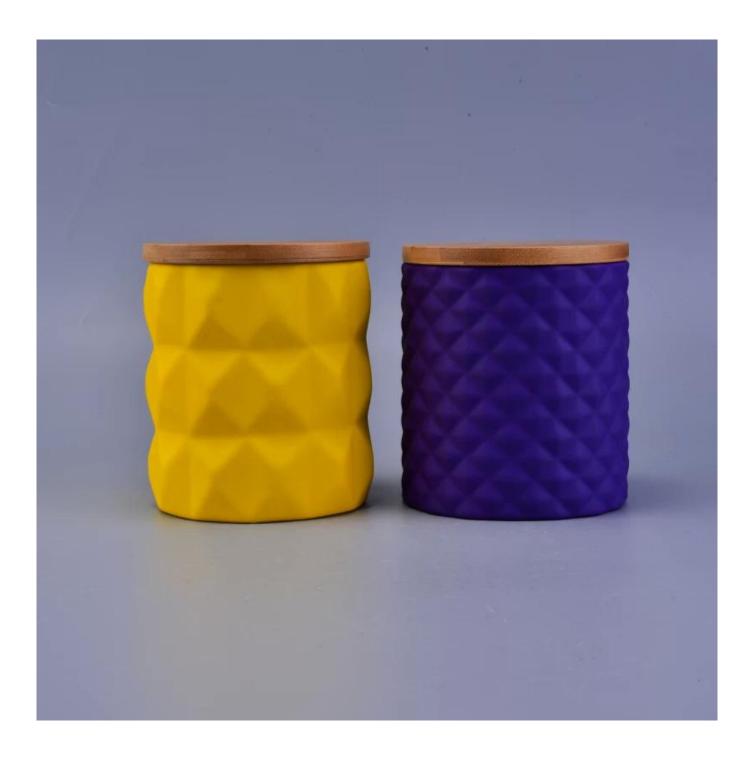

### Product Size

Top dia: 103mm Bottom dia: 98mm Height: 115mm Weight: 364g Capacity: 630ml

Lids:

Dia:105mm Height: 20mm Weight: 83g

4oz,6oz,8oz,10oz,12oz,14oz and other dimension are availible

Custom design are welcome

Material Hot sale custom color ceramic candle jar with bamboo lids

Samples Existing clear glass samples for free

Sent collected by courier

Samples time 5-7 days after confirming.

Packing Normal Packing, 48pcs per carton