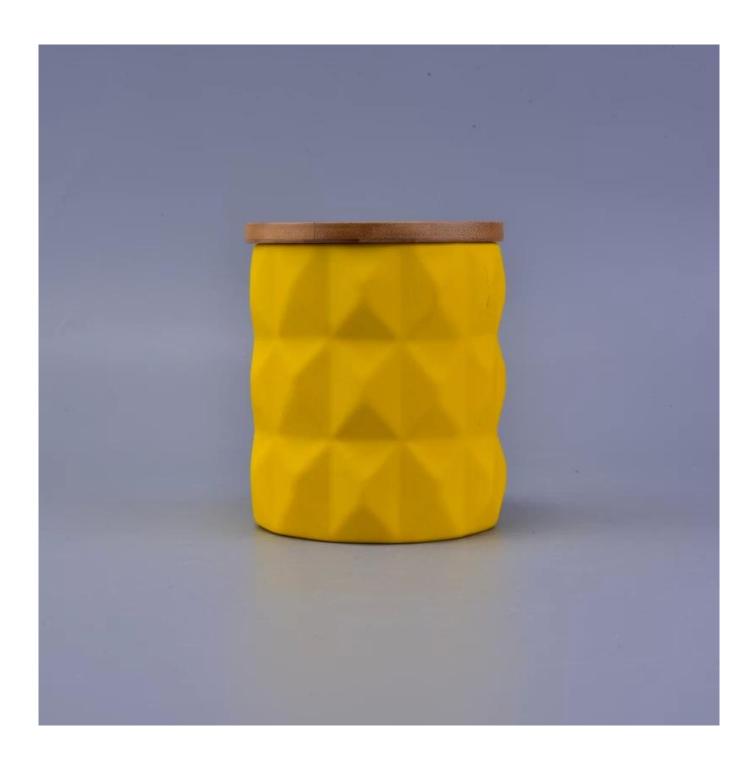

| Hot sale custom | color ceramic | candle jar | with bambo | oo lids |
|-----------------|---------------|------------|------------|---------|
|                 |               |            |            |         |
|                 |               |            |            |         |
|                 |               |            |            |         |
|                 |               |            |            |         |
|                 |               |            |            |         |
|                 |               |            |            |         |
|                 |               |            |            |         |
|                 |               |            |            |         |
|                 |               |            |            |         |
|                 |               |            |            |         |

### Product Size

Top dia: 103mm Bottom dia: 98mm Height: 115mm Weight: 364g Capacity: 630ml

Lids:

Dia:105mm Height: 20mm Weight: 83g

4oz,6oz,8oz,10oz,12oz,14oz and other dimension are availible

Custom design are welcome

Material Hot sale custom color ceramic candle jar with bamboo lids

Samples Existing clear glass samples for free

Sent collected by courier

Samples time 5-7 days after confirming.

Packing Normal Packing, 48pcs per carton