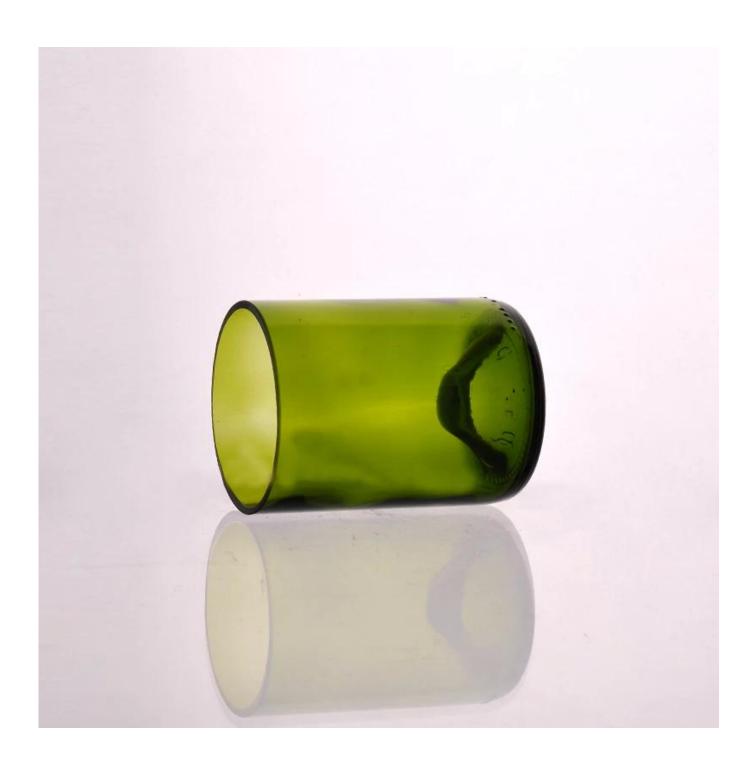

Hot popular recycle wine bottle cut glass candle jars

Material Glass Candle Jars, candle glass, glass candle, glass jars for candle making, glass

candle jar, Hot popular recycle wine bottle cut glass candle jars

Samples Existing clear glass samples for free