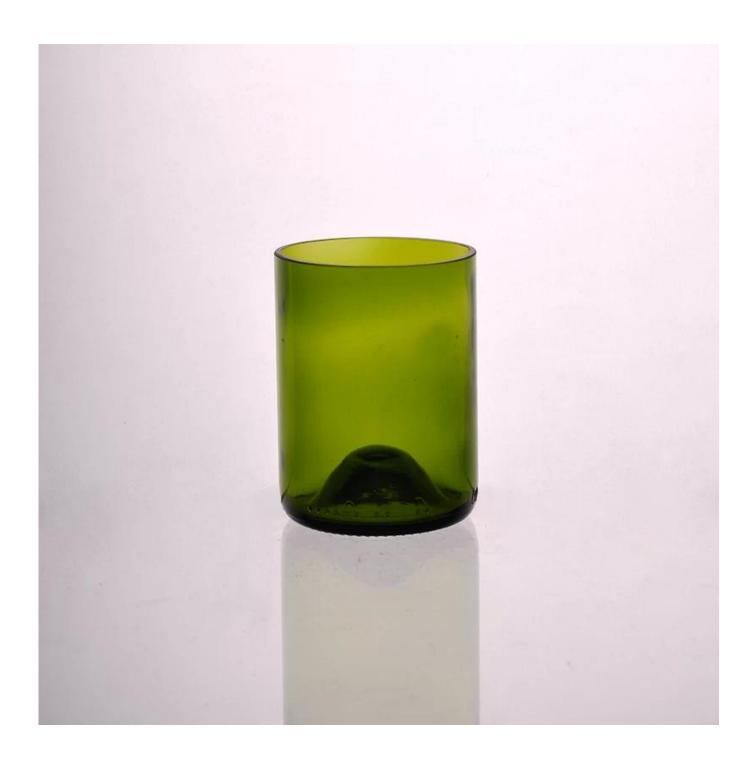

# **Product Description**

Item No SGWJ15052601 Product Size Top dia: 75mm

> Bottom dia: 73mm Height: 100mm Weight: 213g Capacity: 310ml

4oz,6oz,8oz,10oz,12oz,14oz and other dimension are availible

Custom design are welcome

Material Glass Candle Jars, candle glass, glass candle, glass jars for candle making, glass

candle jar, Hot popular recycle wine bottle cut glass candle jars

Samples Existing clear glass samples for free