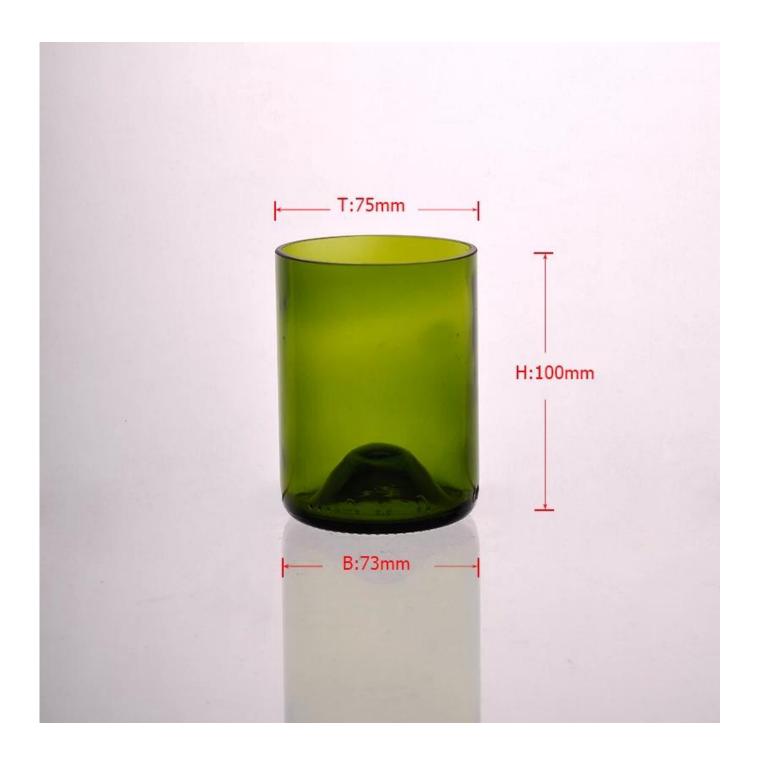

# **Product Description**

Item No SGWJ15052601 Product Size Top dia: 75mm

> Bottom dia: 73mm Height: 100mm Weight: 213g Capacity: 310ml

4oz,6oz,8oz,10oz,12oz,14oz and other dimension are availible

Custom design are welcome