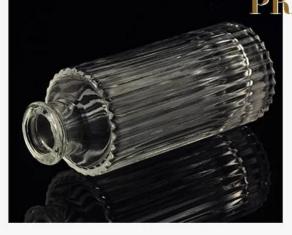

# PRODUCT DISPLAY

Shenzhen Sunny Glassware Co., Ltd.

reed glass diffuser bottle

Applied to Home decorcation, Wedding ,Party

# PRODUCT SIZE

Top dia:30mm Bottom dia:51mm Height:129mm Capacity:134ml Weight:239g

| odm/oem       | yes        |  |
|---------------|------------|--|
| sample time   | 5-15days   |  |
| logo printing | acceptable |  |