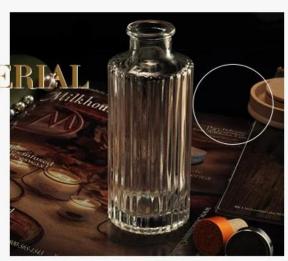

# PRODUCT DISPLAY

Shenzhen Sunny Glassware Co., Ltd.

reed glass diffuser bottle

Applied to Home decorcation, Wedding ,Party

# PRODUCT SIZE

Top dia:30mm Bottom dia:51mm Height:129mm Capacity:134ml Weight:239g

| odm/oem       | yes        |  |
|---------------|------------|--|
| sample time   | 5-15days   |  |
| logo printing | acceptable |  |