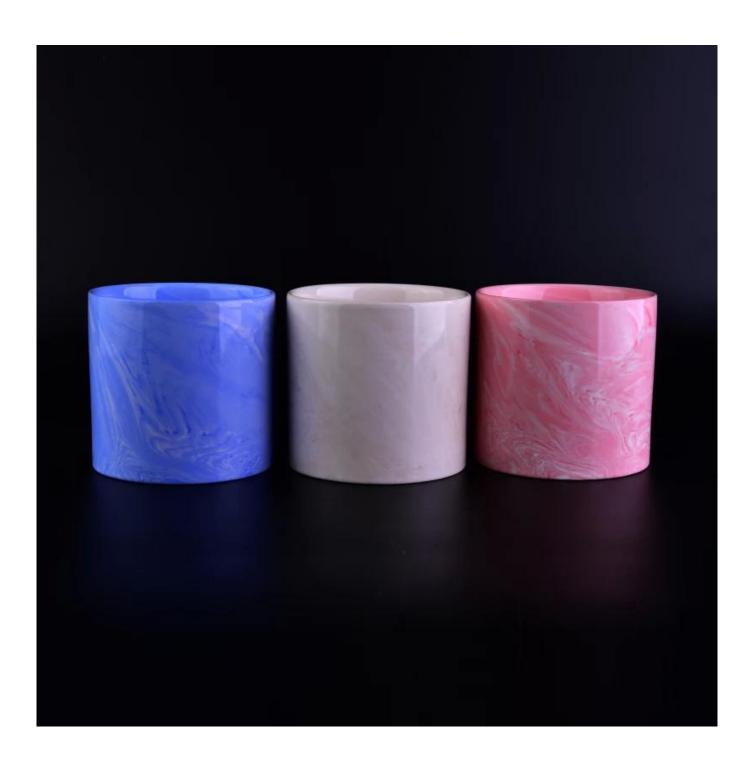

| Home decoration | colorful can | dle ceramic | holder 10oz | 20oz |
|-----------------|--------------|-------------|-------------|------|
|                 |              |             |             |      |
|                 |              |             |             |      |
|                 |              |             |             |      |
|                 |              |             |             |      |
|                 |              |             |             |      |
|                 |              |             |             |      |
|                 |              |             |             |      |
|                 |              |             |             |      |
|                 |              |             |             |      |
|                 |              |             |             |      |
|                 |              |             |             |      |