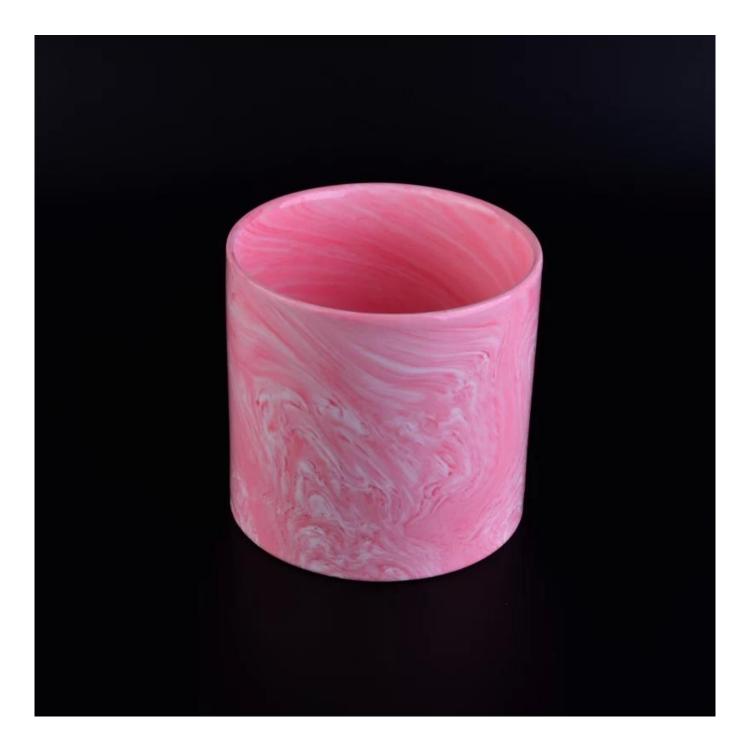

| Home decoration | colorful can | dle ceramic | holder 10oz | 20oz |
|-----------------|--------------|-------------|-------------|------|
|                 |              |             |             |      |
|                 |              |             |             |      |
|                 |              |             |             |      |
|                 |              |             |             |      |
|                 |              |             |             |      |
|                 |              |             |             |      |
|                 |              |             |             |      |
|                 |              |             |             |      |
|                 |              |             |             |      |
|                 |              |             |             |      |
|                 |              |             |             |      |

## **Product Description**

Product Size

Material Samples

Samples time Packing Delivery time Payment terms Certificate  $4 \mbox{oz}, 8 \mbox{oz}, 10 \mbox{oz}, 12 \mbox{oz}, 14 \mbox{oz}$  and other dimension are availible