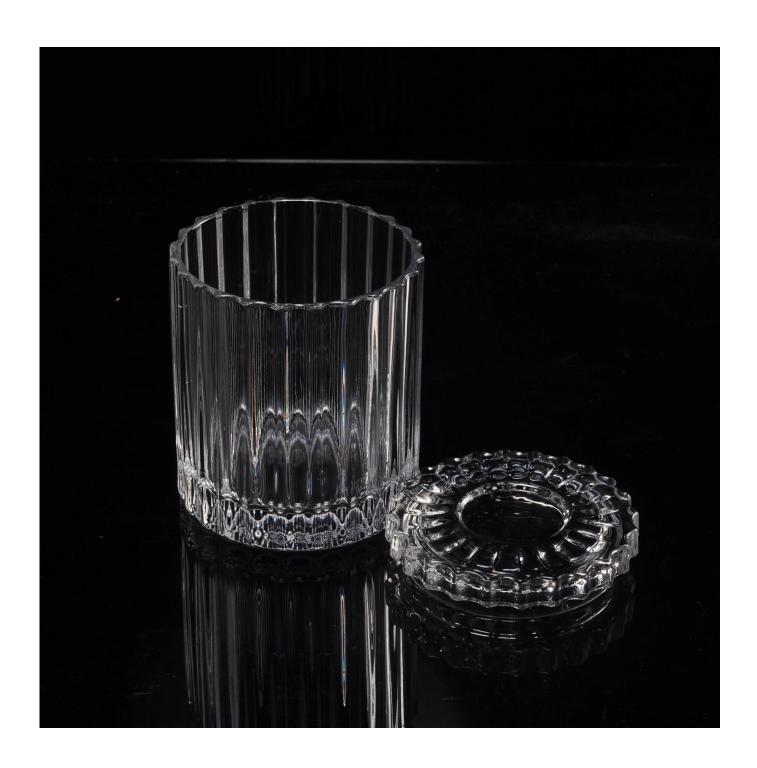

# **Product Description**

Product Size Top dia: 88mm

Bottom dia: 80mm Height: 100mm Weight: 325g Capacity: 400ml

4oz,6oz,8oz,10oz,12oz,14oz and other dimension are availible

Custom design are welcome

Material Glass Candle Jars, candle glass, glass candle, glass jars for candle making, glass