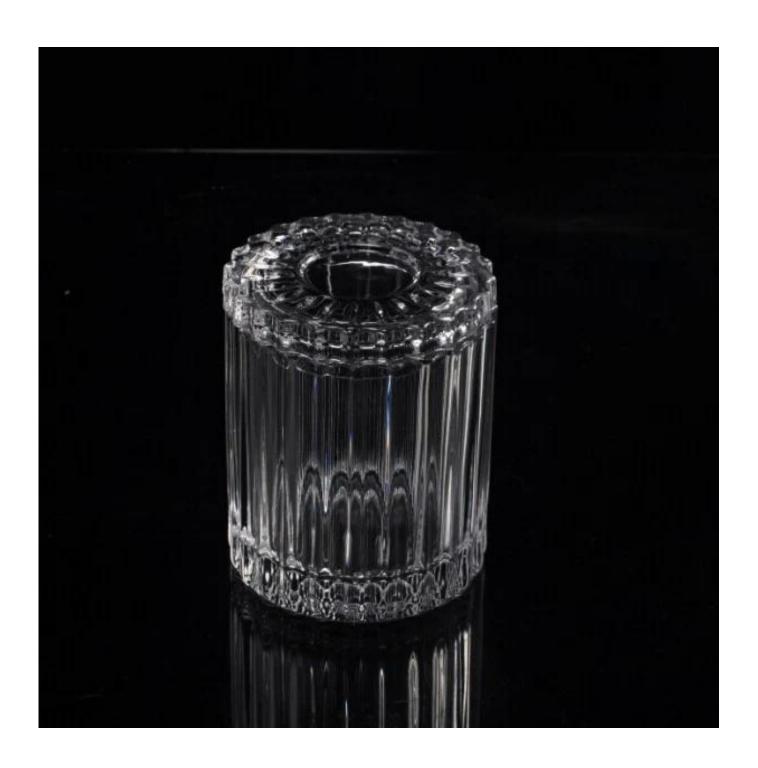

# **Product Description**

Product Size Top dia: 88mm

Bottom dia: 80mm Height: 100mm Weight: 325g Capacity: 400ml

4oz,6oz,8oz,10oz,12oz,14oz and other dimension are availible

Custom design are welcome

Material Glass Candle Jars, candle glass, glass candle, glass jars for candle making, glass