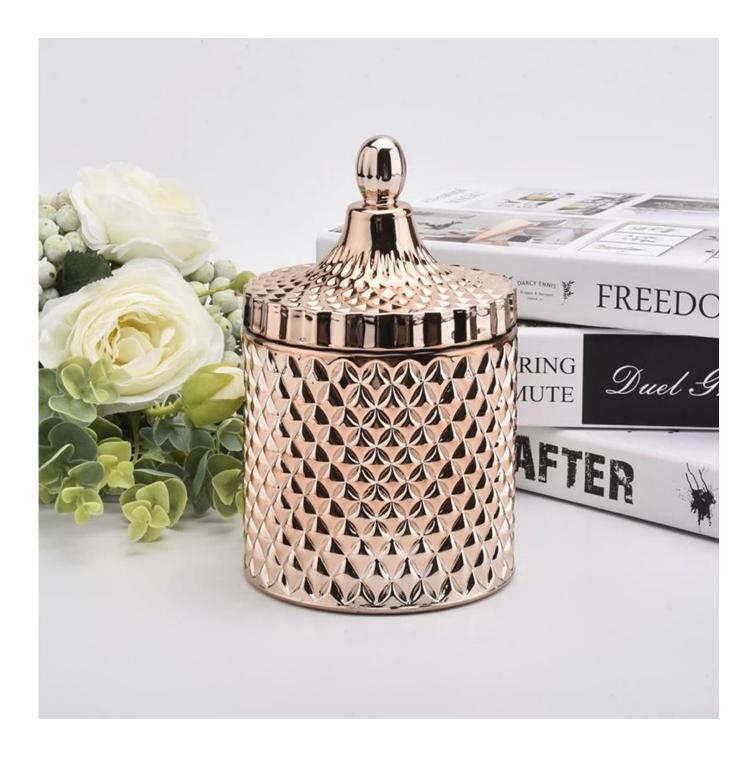

### **Product Description**

Item No SGHY19082601

| Body:<br>Top dia:105mm<br>Bottom dia: 105mm<br>Height: 100mm<br>Weight:590g<br>Capacity: 567ml<br>Lid:<br>Top dia:105mm<br>Height: 75mm<br>Weight:215g<br>40z,60z,80z,100z,120z,140z and other dimension are availible |
|------------------------------------------------------------------------------------------------------------------------------------------------------------------------------------------------------------------------|
| Custom design are welcome                                                                                                                                                                                              |
| Glass Candle Jars, candle glass, glass candle, glass jars for candle making, glass candle jar, black glass candle holder                                                                                               |
| Existing clear glass samples for free<br>Sent collected by courier                                                                                                                                                     |
| 5-7 days after confirming.                                                                                                                                                                                             |
| Normal Packing, 48pcs per carton                                                                                                                                                                                       |
| Within 35 days after the sample and order confirmed                                                                                                                                                                    |
| 30% pay by TT ,balance paid after showing the BL copy                                                                                                                                                                  |
| Annealing(for candle holders) test                                                                                                                                                                                     |
|                                                                                                                                                                                                                        |