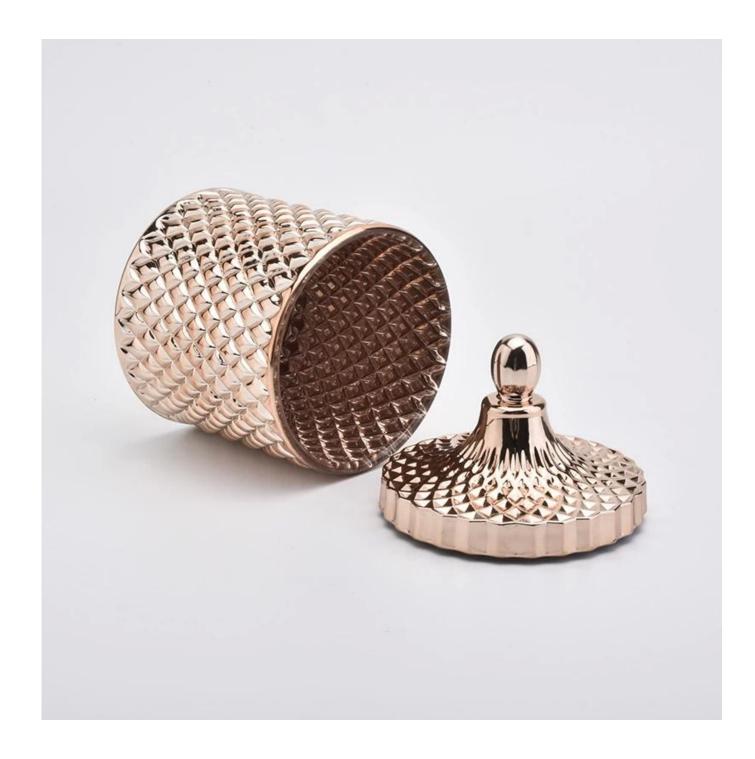

### **Product Description**

Item No SGHY19082601

| Body:<br>Top dia:105mm<br>Bottom dia: 105mm<br>Height: 100mm<br>Weight:590g<br>Capacity: 567ml<br>Lid:<br>Top dia:105mm<br>Height: 75mm<br>Weight:215g<br>40z,60z,80z,100z,120z,140z and other dimension are availible |
|------------------------------------------------------------------------------------------------------------------------------------------------------------------------------------------------------------------------|
| Custom design are welcome                                                                                                                                                                                              |
| Glass Candle Jars, candle glass, glass candle, glass jars for candle making, glass candle jar, black glass candle holder                                                                                               |
| Existing clear glass samples for free<br>Sent collected by courier                                                                                                                                                     |
| 5-7 days after confirming.                                                                                                                                                                                             |
| Normal Packing, 48pcs per carton                                                                                                                                                                                       |
| Within 35 days after the sample and order confirmed                                                                                                                                                                    |
| 30% pay by TT ,balance paid after showing the BL copy                                                                                                                                                                  |
| Annealing(for candle holders) test                                                                                                                                                                                     |
|                                                                                                                                                                                                                        |