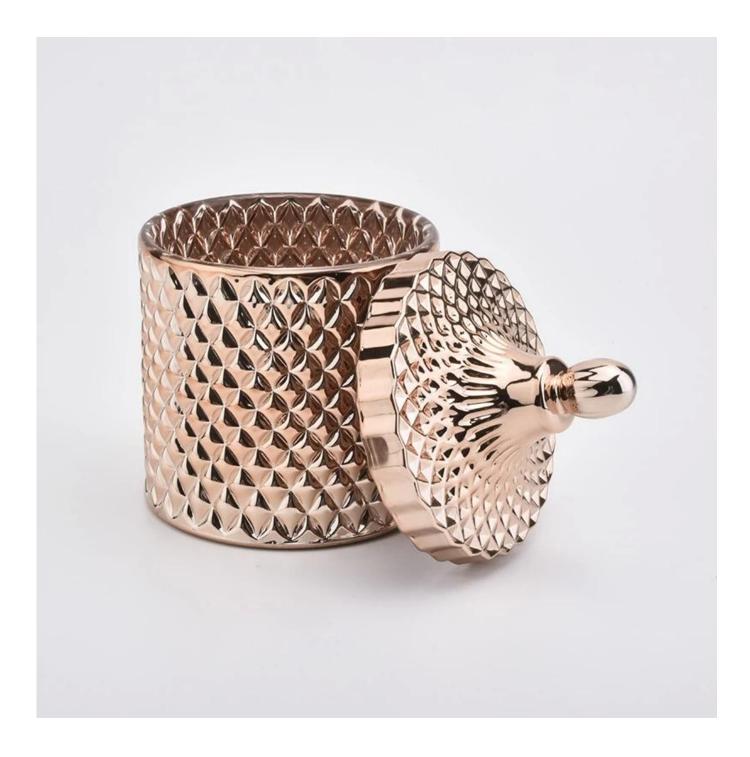

### **Product Description**

Item No SGHY19082601

| Body:<br>Top dia:105mm<br>Bottom dia: 105mm<br>Height: 100mm<br>Weight:590g<br>Capacity: 567ml<br>Lid:<br>Top dia:105mm<br>Height: 75mm<br>Weight:215g<br>40z,60z,80z,100z,120z,140z and other dimension are availible |
|------------------------------------------------------------------------------------------------------------------------------------------------------------------------------------------------------------------------|
| Custom design are welcome                                                                                                                                                                                              |
| Glass Candle Jars, candle glass, glass candle, glass jars for candle making, glass candle jar, black glass candle holder                                                                                               |
| Existing clear glass samples for free<br>Sent collected by courier                                                                                                                                                     |
| 5-7 days after confirming.                                                                                                                                                                                             |
| Normal Packing, 48pcs per carton                                                                                                                                                                                       |
| Within 35 days after the sample and order confirmed                                                                                                                                                                    |
| 30% pay by TT ,balance paid after showing the BL copy                                                                                                                                                                  |
| Annealing(for candle holders) test                                                                                                                                                                                     |
|                                                                                                                                                                                                                        |