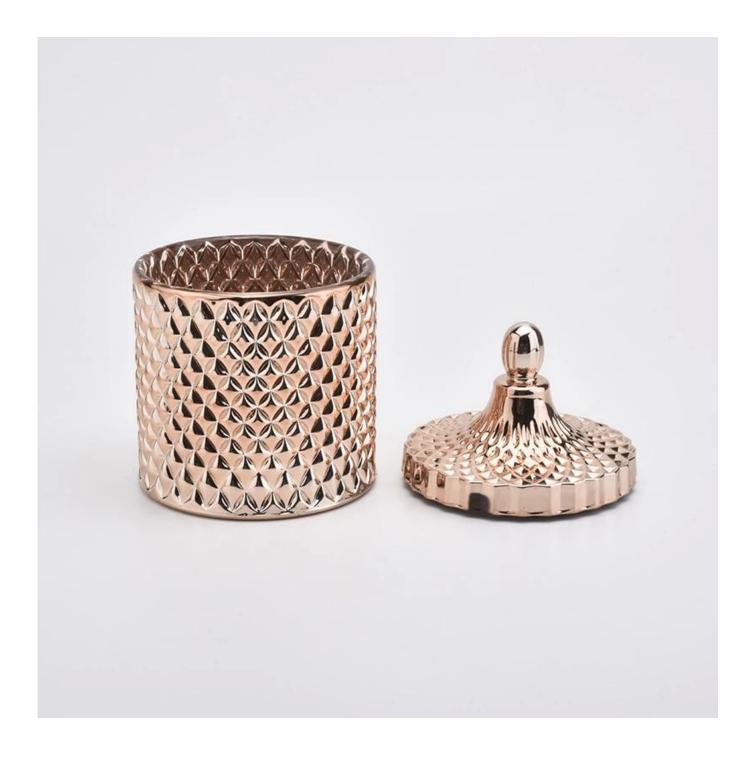

### **Product Description**

Item No SGHY19082601

| Body:<br>Top dia:105mm<br>Bottom dia: 105mm<br>Height: 100mm<br>Weight:590g<br>Capacity: 567ml<br>Lid:<br>Top dia:105mm<br>Height: 75mm<br>Weight:215g<br>40z,60z,80z,100z,120z,140z and other dimension are availible |
|------------------------------------------------------------------------------------------------------------------------------------------------------------------------------------------------------------------------|
| Custom design are welcome                                                                                                                                                                                              |
| Glass Candle Jars, candle glass, glass candle, glass jars for candle making, glass candle jar, black glass candle holder                                                                                               |
| Existing clear glass samples for free<br>Sent collected by courier                                                                                                                                                     |
| 5-7 days after confirming.                                                                                                                                                                                             |
| Normal Packing, 48pcs per carton                                                                                                                                                                                       |
| Within 35 days after the sample and order confirmed                                                                                                                                                                    |
| 30% pay by TT ,balance paid after showing the BL copy                                                                                                                                                                  |
| Annealing(for candle holders) test                                                                                                                                                                                     |
|                                                                                                                                                                                                                        |