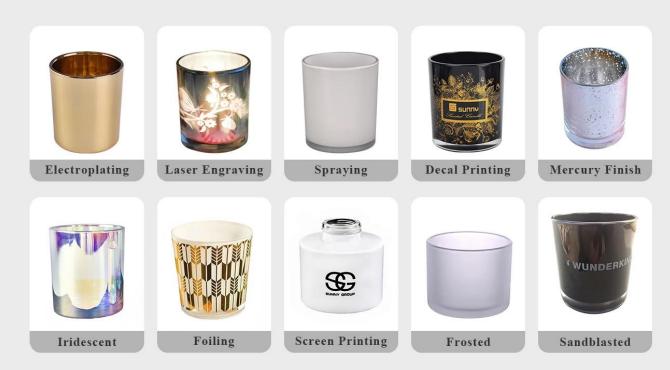

Different luxury surface decoration is our strength as well! Such as electroplating, laser engraving, spraying, decal printing, merury finished , iridescent and etc.

# **OUR CRAFTS**

#### 1) Can you do printing on the glass?

Yes, we can. We could offer various printing ways: screen printing, hot stamping, decal attachment, frosting, sandblasting, etc.