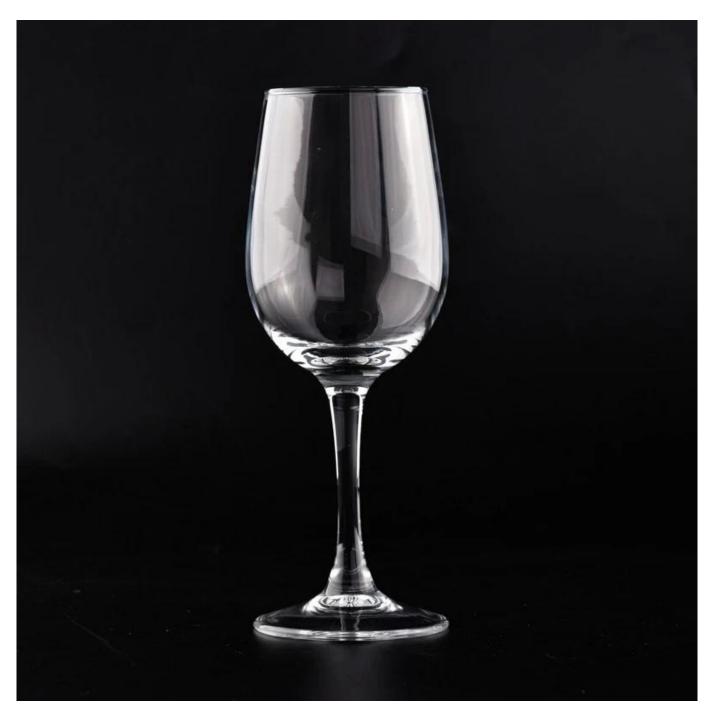

### product description

| Name              | Hand Blown Crystal Wine Glasses Customized Modern Champagne Glasses                                                     |
|-------------------|-------------------------------------------------------------------------------------------------------------------------|
| Sample time       | 1. 5 days if there is glass shape and size<br>2. 15 days, if you need new shapes and sizes glass                        |
| Measure           | Item:SGJX23010504 Top dia: 60mm Bottom dia: 73mm Height: 195mm Weight: 174g Capacity: 302ml Max dia: 75mm MOQ: 5000 PCS |
| Packing           | Normal packing, Individual gift box, PVC box, window box, color box, white box, etc                                     |
| Delivery<br>time  | Within 35 days after the sample and order confirmed                                                                     |
| Payment<br>term   | 30% deposit by T/T in advance and the balance against the copy of B/L                                                   |
| Shipment          | By sea,by air,by Express and your shipping agent is acceptable                                                          |
| Usage<br>Occasion | Home decor,Wedding Decoration,Wedding Favors,Decoration enhancement,                                                    |