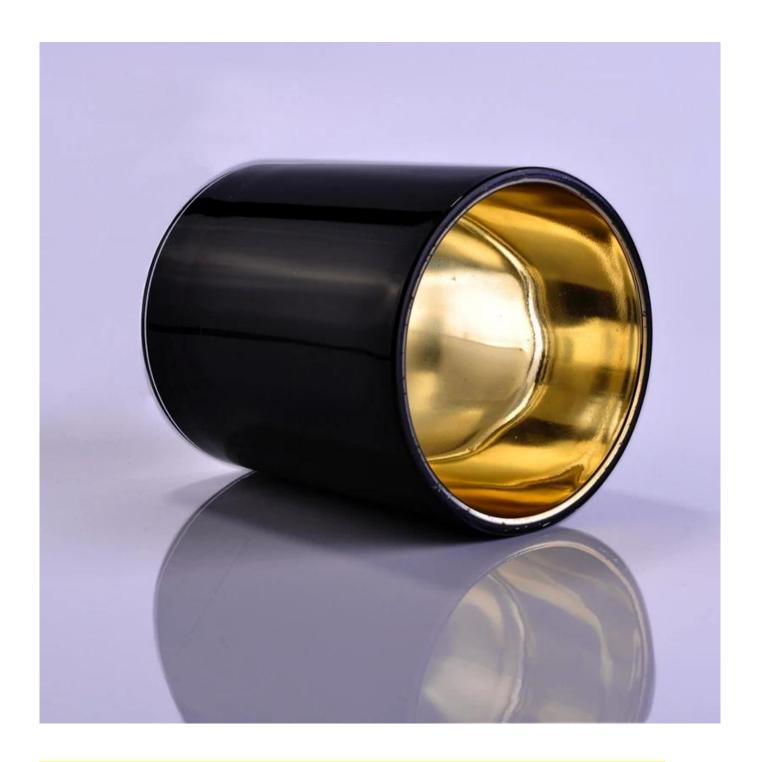

## **Gold plating Black Glass Candle Jar Wholesale**

## No second Co.in China

Our QC is more QC than our customer's QC

| Item No.          | SG8090-B                                                                                                                                                  |
|-------------------|-----------------------------------------------------------------------------------------------------------------------------------------------------------|
| Product Dimension | Top dia: 80mm Bottom dia: 75mm Height: 90mm Capacity: 295ml Weight: 260g  Custom design are welcome, 20z, 40z, 60z, 80z, 10oz, 12oz and etc are availible |
| Decoration        | Spray color,printing,silk-screen,frosted,electroplating,laser and etc                                                                                     |
| Material          | Gold plating Black Glass Candle Jar Wholesale                                                                                                             |
| Sample            | Exist sampe in stock for free<br>Sent collected by courier                                                                                                |
| Sample time       | Sample in stock:5-7days<br>Custom sample:15 days                                                                                                          |
| Packing           | Normal safety packing,48pcs/ctn                                                                                                                           |
| Delivery date     | 45 days after order confirmed                                                                                                                             |
| Payment terms     | 30% pay by T/T ,the balance paid after showing the B/L copy                                                                                               |
| Certificate       | Annealing(Candle holder)test                                                                                                                              |