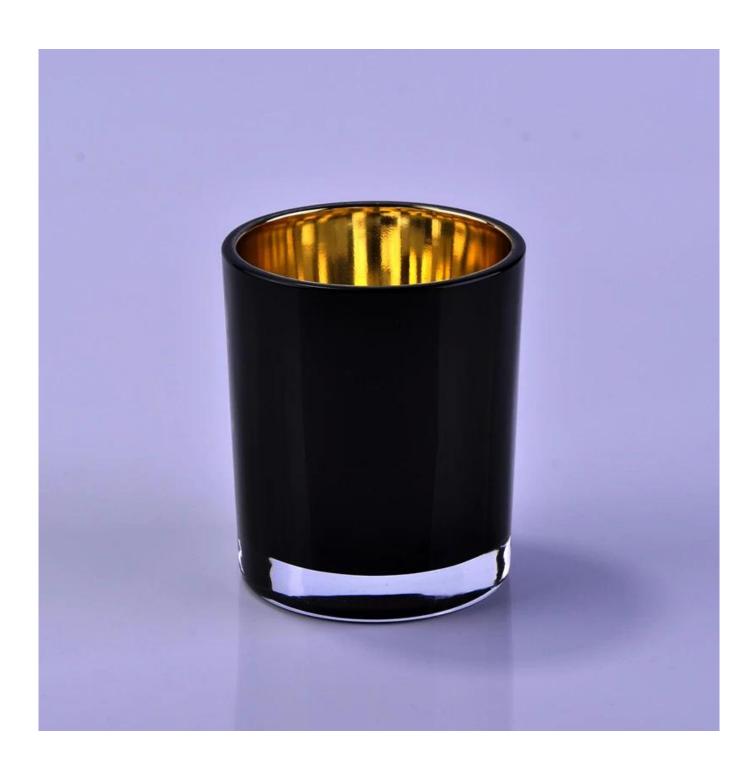

## **Gold plating Black Glass Candle Jar Wholesale**

## No second Co.in China

Our QC is more QC than our customer's QC

| Item No.          | SG8090-B                                                                                                                                                  |
|-------------------|-----------------------------------------------------------------------------------------------------------------------------------------------------------|
| Product Dimension | Top dia: 80mm Bottom dia: 75mm Height: 90mm Capacity: 295ml Weight: 260g  Custom design are welcome, 20z, 40z, 60z, 80z, 10oz, 12oz and etc are availible |
| Decoration        | Spray color,printing,silk-screen,frosted,electroplating,laser and etc                                                                                     |
| Material          | Gold plating Black Glass Candle Jar Wholesale                                                                                                             |
| Sample            | Exist sampe in stock for free<br>Sent collected by courier                                                                                                |
| Sample time       | Sample in stock:5-7days<br>Custom sample:15 days                                                                                                          |
| Packing           | Normal safety packing,48pcs/ctn                                                                                                                           |
| Delivery date     | 45 days after order confirmed                                                                                                                             |
| Payment terms     | 30% pay by T/T ,the balance paid after showing the B/L copy                                                                                               |
| Certificate       | Annealing(Candle holder)test                                                                                                                              |