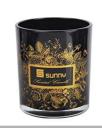

## **Gold plating Black Glass Candle Jar Wholesale**

## No second Co.in China

Our QC is more QC than our customer's QC

| Item No.          | SG8090-B                                                                                                                                                  |
|-------------------|-----------------------------------------------------------------------------------------------------------------------------------------------------------|
| Product Dimension | Top dia: 80mm Bottom dia: 75mm Height: 90mm Capacity: 295ml Weight: 260g  Custom design are welcome, 20z, 40z, 60z, 80z, 10oz, 12oz and etc are availible |
| Decoration        | Spray color,printing,silk-screen,frosted,electroplating,laser and etc                                                                                     |
| Material          | Gold plating Black Glass Candle Jar Wholesale                                                                                                             |
| Sample            | Exist sampe in stock for free<br>Sent collected by courier                                                                                                |
| Sample time       | Sample in stock:5-7days<br>Custom sample:15 days                                                                                                          |
| Packing           | Normal safety packing,48pcs/ctn                                                                                                                           |
| Delivery date     | 45 days after order confirmed                                                                                                                             |
| Payment terms     | 30% pay by T/T ,the balance paid after showing the B/L copy                                                                                               |
| Certificate       | Annealing(Candle holder)test                                                                                                                              |