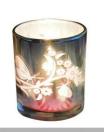

## **Gold plating Black Glass Candle Jar Wholesale**

## No second Co.in China

Our QC is more QC than our customer's QC

| Item No.          | SG8090-B                                                                                                                                                  |
|-------------------|-----------------------------------------------------------------------------------------------------------------------------------------------------------|
| Product Dimension | Top dia: 80mm Bottom dia: 75mm Height: 90mm Capacity: 295ml Weight: 260g  Custom design are welcome, 20z, 40z, 60z, 80z, 10oz, 12oz and etc are availible |
| Decoration        | Spray color,printing,silk-screen,frosted,electroplating,laser and etc                                                                                     |
| Material          | Gold plating Black Glass Candle Jar Wholesale                                                                                                             |
| Sample            | Exist sampe in stock for free<br>Sent collected by courier                                                                                                |
| Sample time       | Sample in stock:5-7days<br>Custom sample:15 days                                                                                                          |
| Packing           | Normal safety packing,48pcs/ctn                                                                                                                           |
| Delivery date     | 45 days after order confirmed                                                                                                                             |
| Payment terms     | 30% pay by T/T ,the balance paid after showing the B/L copy                                                                                               |
| Certificate       | Annealing(Candle holder)test                                                                                                                              |