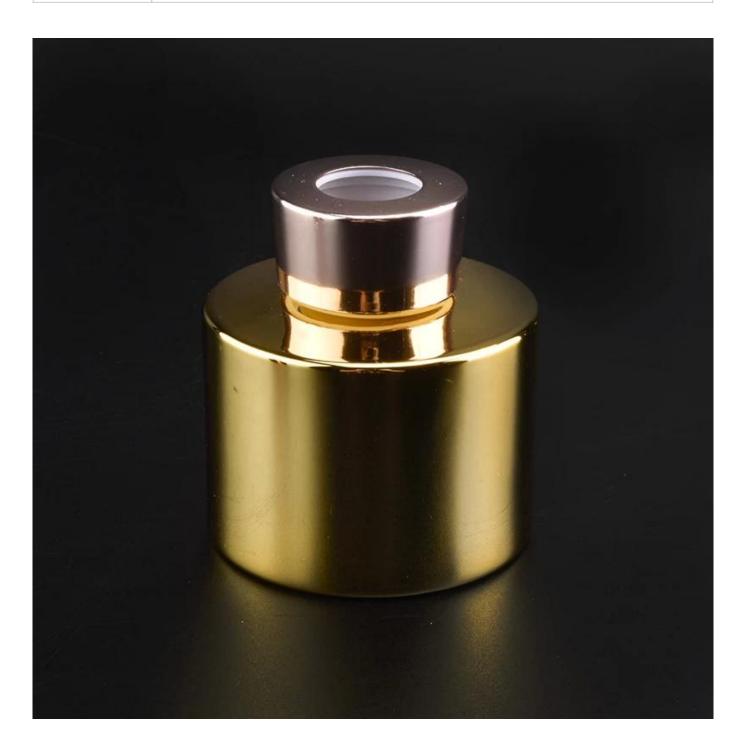

Gold Electroplating Reed Diffuser Glass Bottle With Caps

#### **Product Description**

| ltem No      | SGLG19070105                                                       |
|--------------|--------------------------------------------------------------------|
| Product Size | Ton dia: 34mm<br>Rottom dia: 78mm                                  |
|              | Height: 78mm                                                       |
|              | Weinht: 281n                                                       |
|              | Capacity: 181ml                                                    |
|              | Custom design are welcome                                          |
| Material     | Gold Electroplating Reed Diffuser Glass Bottle With Caps           |
| Samples      | Existing clear glass samples for free<br>Sent collected by courier |
| Samples time | 5-7 days after confirming.                                         |