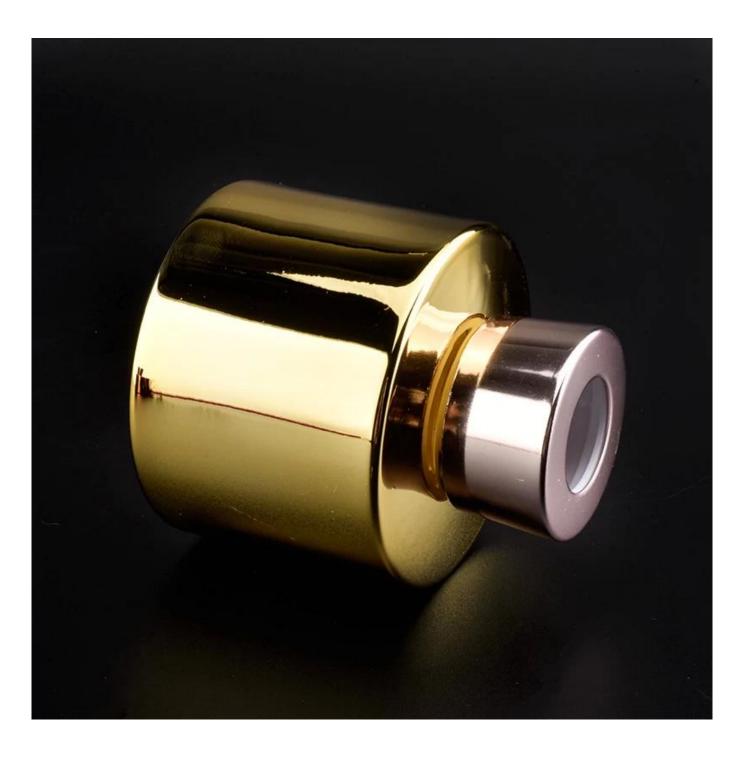

Gold Electroplating Reed Diffuser Glass Bottle With Caps

#### **Product Description**

| ltem No      | SGLG19070105                                                       |
|--------------|--------------------------------------------------------------------|
| Product Size | Ton dia: 34mm<br>Rottom dia: 78mm                                  |
|              | Height: 78mm                                                       |
|              | Weinht: 281n                                                       |
|              | Capacity: 181ml                                                    |
|              | Custom design are welcome                                          |
| Material     | Gold Electroplating Reed Diffuser Glass Bottle With Caps           |
| Samples      | Existing clear glass samples for free<br>Sent collected by courier |
| Samples time | 5-7 days after confirming.                                         |