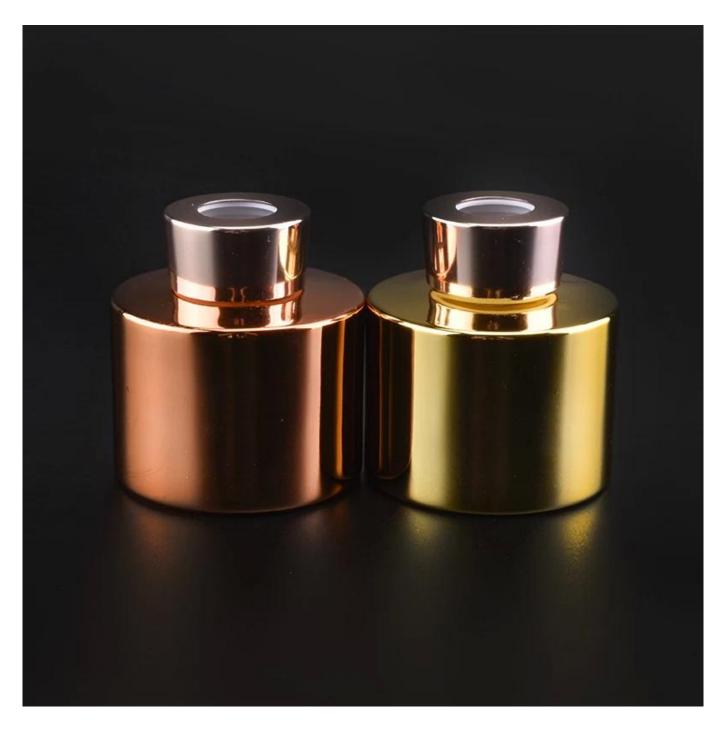

Gold Electroplating Reed Diffuser Glass Bottle With Caps

#### **Product Description**

| ltem No      | SGLG19070105                                                       |
|--------------|--------------------------------------------------------------------|
| Product Size | Ton dia: 34mm<br>Rottom dia: 78mm                                  |
|              | Height: 78mm                                                       |
|              | Weinht: 281n                                                       |
|              | Capacity: 181ml                                                    |
|              | Custom design are welcome                                          |
| Material     | Gold Electroplating Reed Diffuser Glass Bottle With Caps           |
| Samples      | Existing clear glass samples for free<br>Sent collected by courier |
| Samples time | 5-7 days after confirming.                                         |