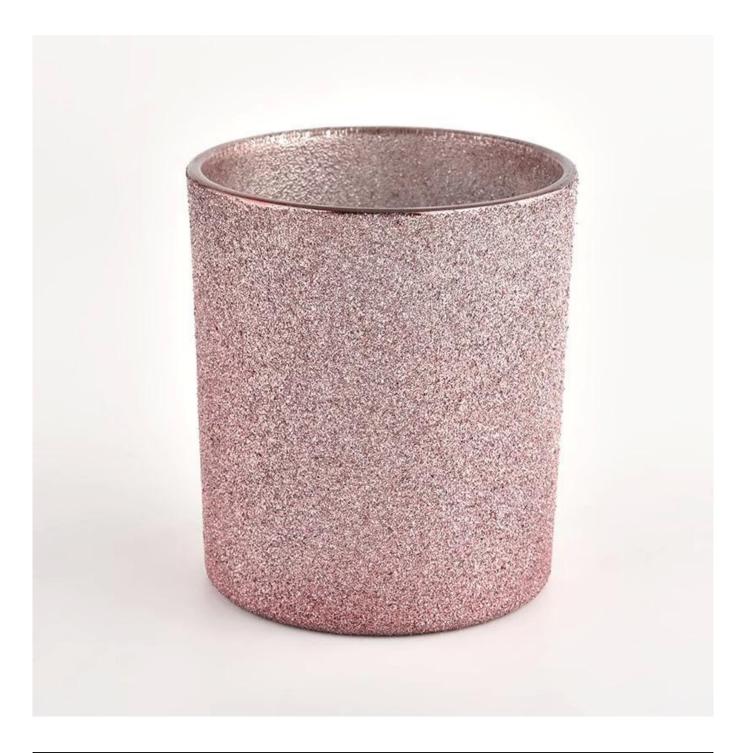

Glass candle holders pink frosted and candle jars <u>glass</u> <u>candle jars</u>

- Upmost dedication to design, never compression on quality
- <u>Sunny Glassware</u> strictly protect the customers' designs, all the newly designed items from us haven't been copied in three years.
- Product quality is the major focus in <u>Sunny Glassware</u>. <u>Sunny Glassware</u> once demolished 80,000 pcs of glass vessel with barely visible blemish.

### product description

| product<br>name | Glass candle holders pink frosted and candle jars glass candle jars                            |
|-----------------|------------------------------------------------------------------------------------------------|
| Sample<br>time  | 1. 5 days if there is glass shape and size 2. 15 days, if you need new shapes and sizes glass  |
| Measure         | Item No.:SGHL21121524 Top dia: 80mm Bottom dia: 74mm Height: 90mm Weight: 290g Capacity: 300ml |
| Packing         | Normal packing, Individual gift box, PVC box, window box, color box, white box, etc            |