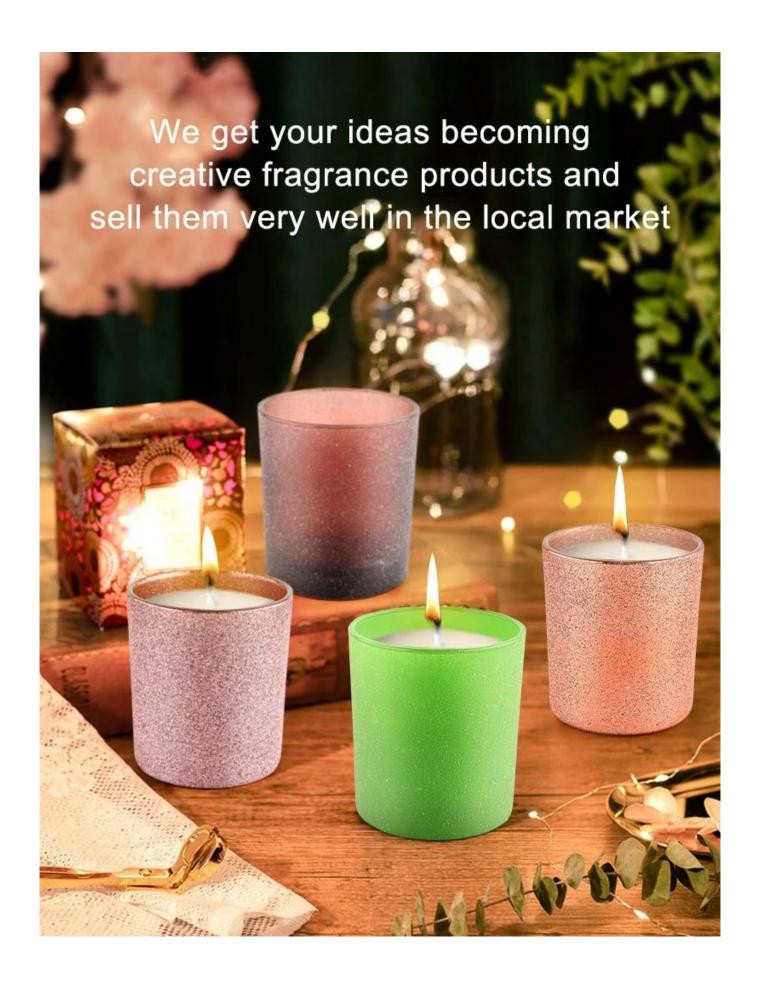

Unusual shapes and simple style-perfect for presenting your style in any room. Quality, impressive style and these <u>glass candle jar</u> so very gift worthy.

This gorgeous glass candle jar matches with any home decoration furniture, for example, dining table, cooking bench, dressing table, tea table, coffee bar and bookshelves. It is also easy going with restaurants and hotels. When the candle is lighted, the room is filled with aroma!

This decorative candle jar is the perfect gift for friendship and makes a elegance high-end gift for your loved ones. Everyone will appreciate the craftsmanship quality of this exquisite glass candle jar.