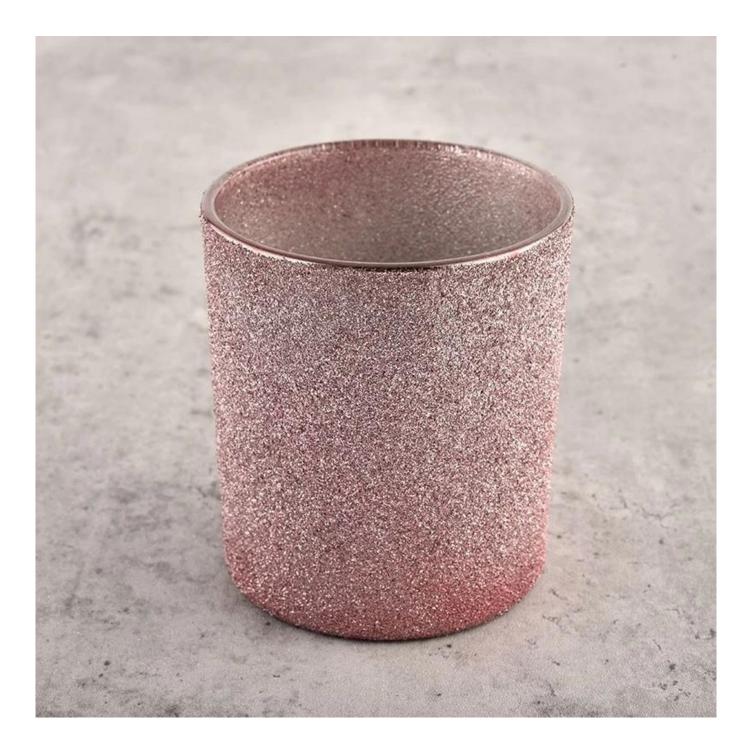

Glass candle holders pink frosted and candle jars <u>glass</u> <u>candle jars</u>

- Upmost dedication to design, never compression on quality
- <u>Sunny Glassware</u> strictly protect the customers' designs, all the newly designed items from us haven't been copied in three years.
- Product quality is the major focus in <u>Sunny Glassware</u>. <u>Sunny Glassware</u> once demolished 80,000 pcs of glass vessel with barely visible blemish.

### product description

| product<br>name | Glass candle holders pink frosted and candle jars glass candle jars                            |
|-----------------|------------------------------------------------------------------------------------------------|
| Sample<br>time  | 1. 5 days if there is glass shape and size 2. 15 days, if you need new shapes and sizes glass  |
| Measure         | Item No.:SGHL21121524 Top dia: 80mm Bottom dia: 74mm Height: 90mm Weight: 290g Capacity: 300ml |
| Packing         | Normal packing, Individual gift box, PVC box, window box, color box, white box, etc            |

Unusual shapes and simple style-perfect for presenting your style in any room. Quality, impressive style and these <u>glass candle jar</u> so very gift worthy.

This gorgeous glass candle jar matches with any home decoration furniture, for example, dining table, cooking bench, dressing table, tea table, coffee bar and bookshelves. It is also easy going with restaurants and hotels. When the candle is lighted, the room is filled with aroma!

This decorative candle jar is the perfect gift for friendship and makes a elegance high-end gift for your loved ones. Everyone will appreciate the craftsmanship quality of this exquisite glass candle jar.