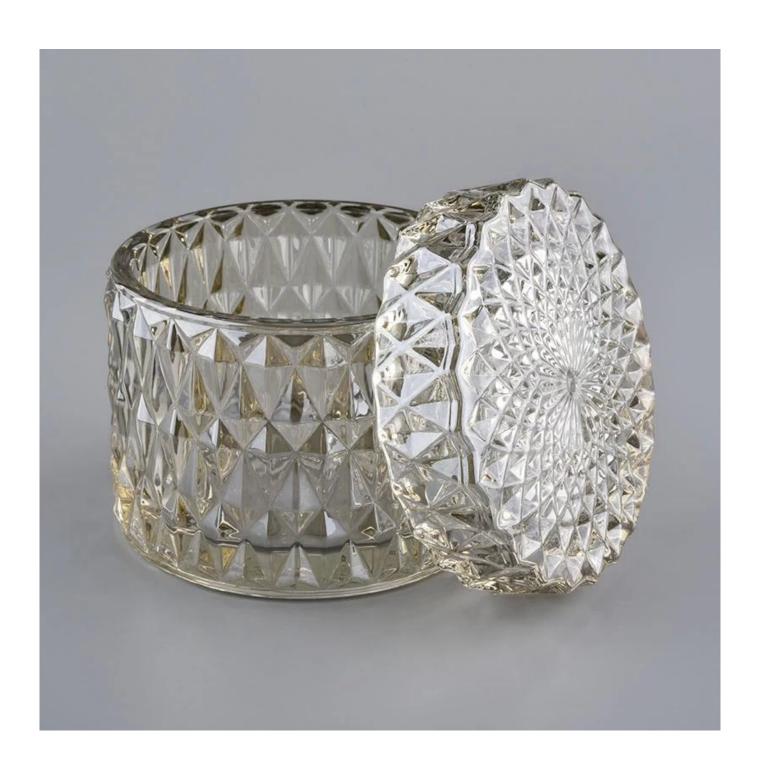

## **Diamond Cut Candle Glass Container With Lids**

## **Product Description**

| Item No. |
|----------|
|----------|

| Product Dimension | Body: Top dia:88mm Bottom dia:88mm Height:66mm Weight:325g Capacity:250ml Lid: Diameter:90mm Height:29mm Weight:226g  Custom design are welcome,2oz,4oz,6oz,8oz,10oz,12oz and etc are availible |
|-------------------|-------------------------------------------------------------------------------------------------------------------------------------------------------------------------------------------------|
| Decoration        | Spray color, printing, silk-screen, frosted, electroplating, laser and etc                                                                                                                      |
| Material          | Diamond Cut Candle Glass Container With Lids                                                                                                                                                    |
| Sample            | Exist sampe in stock for free<br>Sent collected by courier                                                                                                                                      |
| Sample time       | Sample in stock:5-7days<br>Custom sample:15 days                                                                                                                                                |
| Packing           | Normal safety packing,48pcs/ctn                                                                                                                                                                 |
| Delivery date     | 45 days after order confirmed                                                                                                                                                                   |
| Payment terms     | 30% pay by T/T ,the balance paid after showing the B/L copy                                                                                                                                     |
| Certificate       | Annealing(Candle holder)test                                                                                                                                                                    |