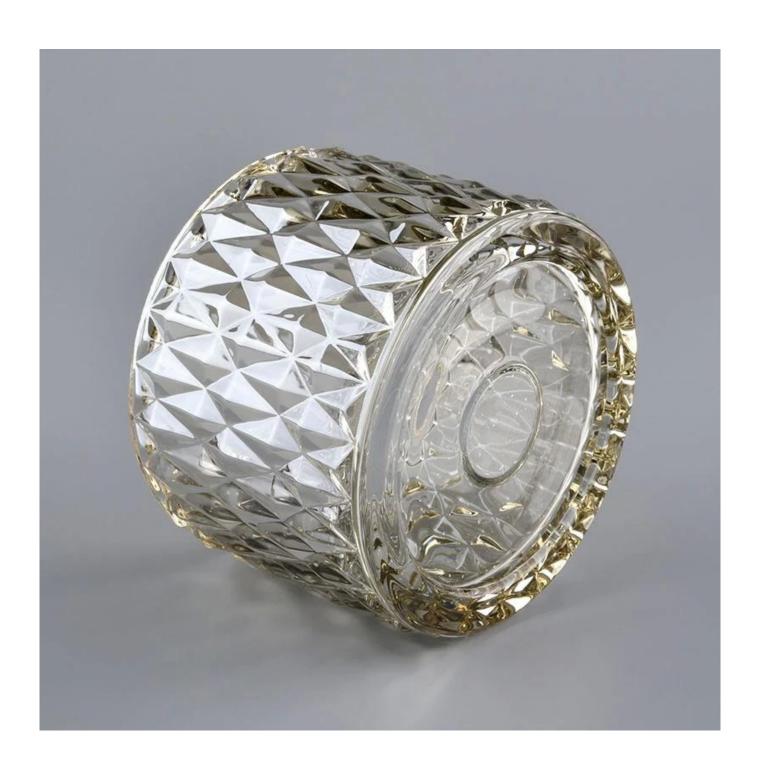

## **Diamond Cut Candle Glass Container With Lids**

## **Product Description**

| Item No. |
|----------|
|----------|

| Product Dimension | Body: Top dia:88mm Bottom dia:88mm Height:66mm Weight:325g Capacity:250ml Lid: Diameter:90mm Height:29mm Weight:226g  Custom design are welcome,2oz,4oz,6oz,8oz,10oz,12oz and etc are availible |
|-------------------|-------------------------------------------------------------------------------------------------------------------------------------------------------------------------------------------------|
| Decoration        | Spray color, printing, silk-screen, frosted, electroplating, laser and etc                                                                                                                      |
| Material          | Diamond Cut Candle Glass Container With Lids                                                                                                                                                    |
| Sample            | Exist sampe in stock for free<br>Sent collected by courier                                                                                                                                      |
| Sample time       | Sample in stock:5-7days<br>Custom sample:15 days                                                                                                                                                |
| Packing           | Normal safety packing,48pcs/ctn                                                                                                                                                                 |
| Delivery date     | 45 days after order confirmed                                                                                                                                                                   |
| Payment terms     | 30% pay by T/T ,the balance paid after showing the B/L copy                                                                                                                                     |
| Certificate       | Annealing(Candle holder)test                                                                                                                                                                    |