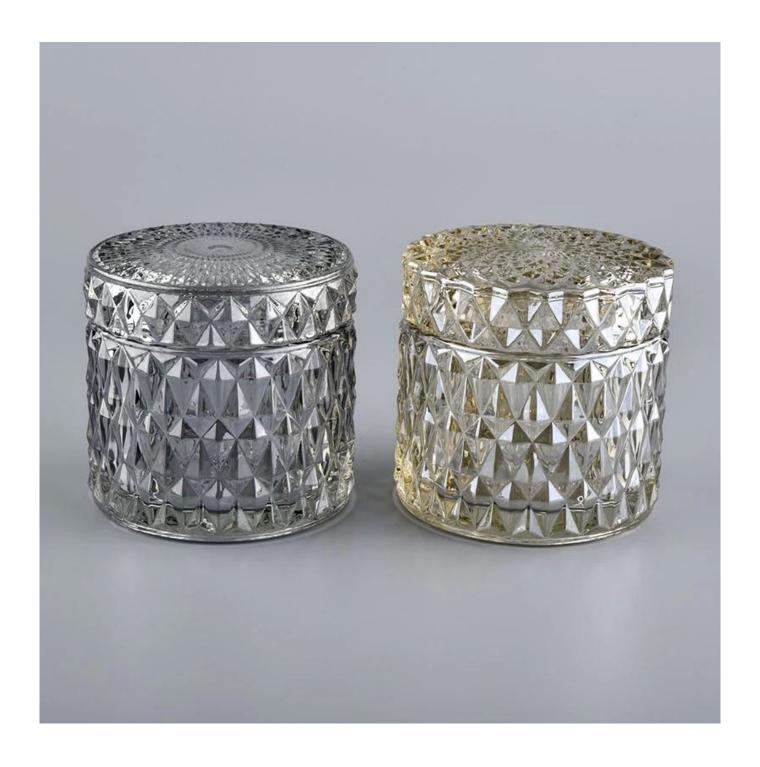

## **Diamond Cut Candle Glass Container With Lids**

## **Product Description**

| Item No. |
|----------|
|----------|

| Product Dimension | Body: Top dia:88mm Bottom dia:88mm Height:66mm Weight:325g Capacity:250ml Lid: Diameter:90mm Height:29mm Weight:226g  Custom design are welcome,2oz,4oz,6oz,8oz,10oz,12oz and etc are availible |
|-------------------|-------------------------------------------------------------------------------------------------------------------------------------------------------------------------------------------------|
| Decoration        | Spray color, printing, silk-screen, frosted, electroplating, laser and etc                                                                                                                      |
| Material          | Diamond Cut Candle Glass Container With Lids                                                                                                                                                    |
| Sample            | Exist sampe in stock for free<br>Sent collected by courier                                                                                                                                      |
| Sample time       | Sample in stock:5-7days<br>Custom sample:15 days                                                                                                                                                |
| Packing           | Normal safety packing,48pcs/ctn                                                                                                                                                                 |
| Delivery date     | 45 days after order confirmed                                                                                                                                                                   |
| Payment terms     | 30% pay by T/T ,the balance paid after showing the B/L copy                                                                                                                                     |
| Certificate       | Annealing(Candle holder)test                                                                                                                                                                    |

Different luxury surface decoration is our strength as well! Such as electroplating, laser engraving, spraying, decal printing, mercury finished, iridescent and etc.