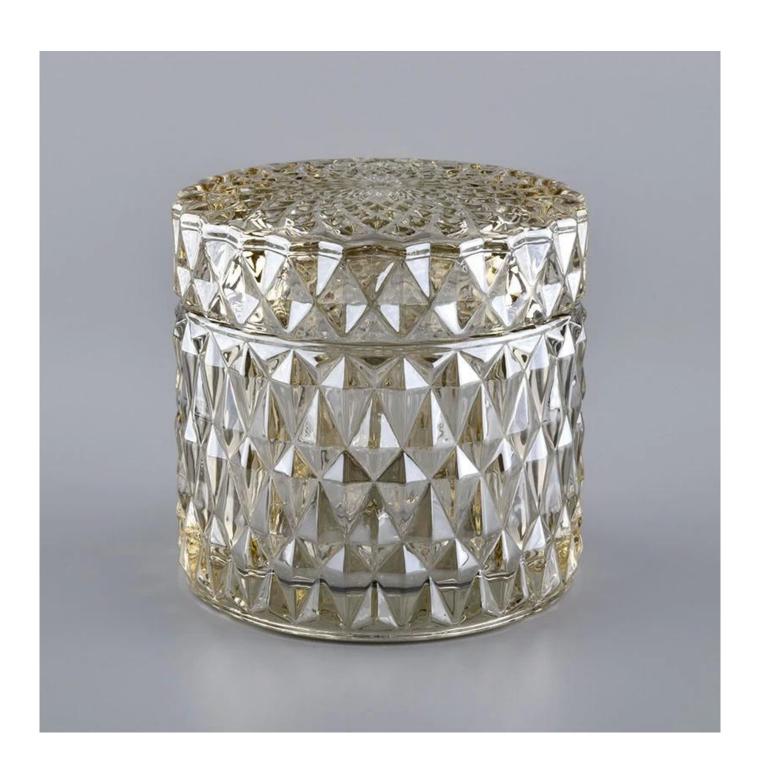

## **Diamond Cut Candle Glass Container With Lids**

## **Product Description**

| Item No. |
|----------|
|----------|

| Product Dimension | Body: Top dia:88mm Bottom dia:88mm Height:66mm Weight:325g Capacity:250ml Lid: Diameter:90mm Height:29mm Weight:226g  Custom design are welcome,2oz,4oz,6oz,8oz,10oz,12oz and etc are availible |
|-------------------|-------------------------------------------------------------------------------------------------------------------------------------------------------------------------------------------------|
| Decoration        | Spray color, printing, silk-screen, frosted, electroplating, laser and etc                                                                                                                      |
| Material          | Diamond Cut Candle Glass Container With Lids                                                                                                                                                    |
| Sample            | Exist sampe in stock for free<br>Sent collected by courier                                                                                                                                      |
| Sample time       | Sample in stock:5-7days<br>Custom sample:15 days                                                                                                                                                |
| Packing           | Normal safety packing,48pcs/ctn                                                                                                                                                                 |
| Delivery date     | 45 days after order confirmed                                                                                                                                                                   |
| Payment terms     | 30% pay by T/T ,the balance paid after showing the B/L copy                                                                                                                                     |
| Certificate       | Annealing(Candle holder)test                                                                                                                                                                    |