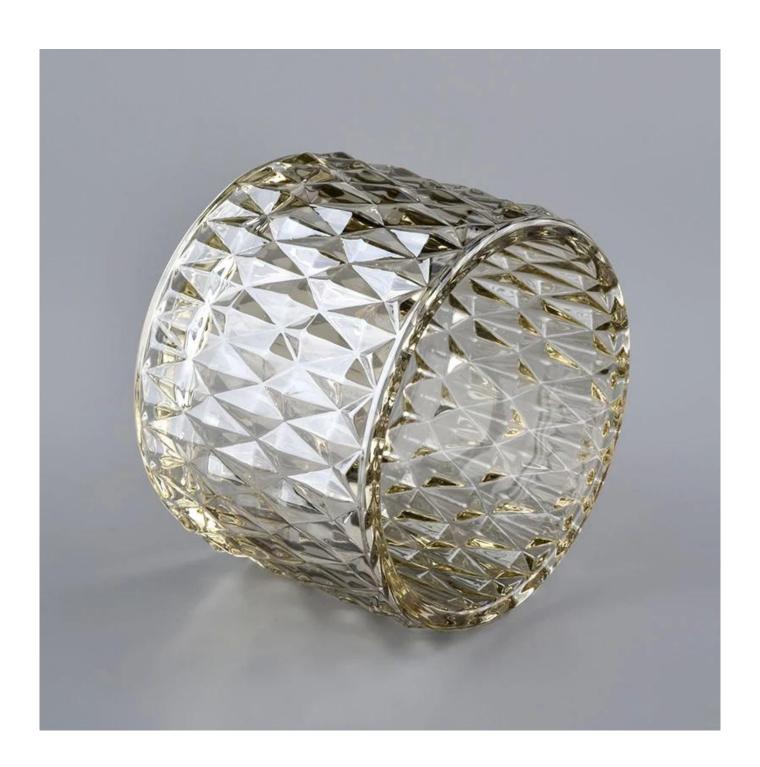

## **Diamond Cut Candle Glass Container With Lids**

## **Product Description**

| Item No. |
|----------|
|----------|

| Product Dimension | Body: Top dia:88mm Bottom dia:88mm Height:66mm Weight:325g Capacity:250ml Lid: Diameter:90mm Height:29mm Weight:226g  Custom design are welcome,2oz,4oz,6oz,8oz,10oz,12oz and etc are availible |
|-------------------|-------------------------------------------------------------------------------------------------------------------------------------------------------------------------------------------------|
| Decoration        | Spray color, printing, silk-screen, frosted, electroplating, laser and etc                                                                                                                      |
| Material          | Diamond Cut Candle Glass Container With Lids                                                                                                                                                    |
| Sample            | Exist sampe in stock for free<br>Sent collected by courier                                                                                                                                      |
| Sample time       | Sample in stock:5-7days<br>Custom sample:15 days                                                                                                                                                |
| Packing           | Normal safety packing,48pcs/ctn                                                                                                                                                                 |
| Delivery date     | 45 days after order confirmed                                                                                                                                                                   |
| Payment terms     | 30% pay by T/T ,the balance paid after showing the B/L copy                                                                                                                                     |
| Certificate       | Annealing(Candle holder)test                                                                                                                                                                    |