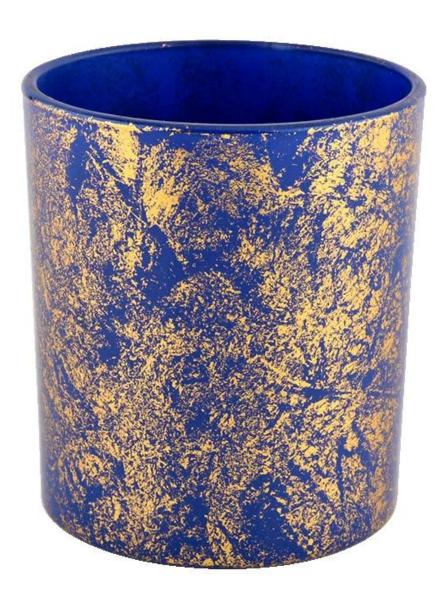

Product quality is the major focus in <u>Sunny Glassware</u>. <u>Sunny Glassware</u> once demolished 80,000 pcs of glass vessel with barely visible blemish.

**Product Description** 

| product name | Decorative golden printing dust with blue glass candle jars in bulk                                                  |  |  |
|--------------|----------------------------------------------------------------------------------------------------------------------|--|--|
| Sample time  | <ol> <li>5 days if there is glass shape and size</li> <li>15 days, if you need new shapes and sizes glass</li> </ol> |  |  |
| Measure      | Item No.:SGHL21112621 Top dia:80mm Bottom dia:74mm Height:90mm Weight:303g Capacity:290ml                            |  |  |