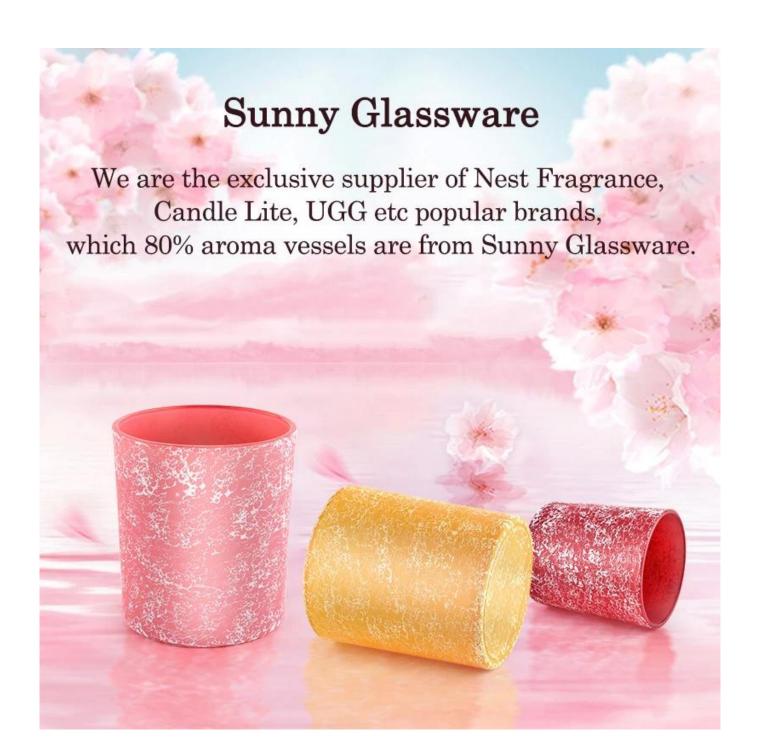

### Why Choose **Sunny Glassware**

Upmost dedication to design, never compression on quality

<u>Sunny Glassware</u> strictly protect the customers' designs, all the newly designed items from us haven't been copied in three years.

Product quality is the major focus in <u>Sunny Glassware</u>. <u>Sunny Glassware</u> once demolished 80,000 pcs of glass vessel with barely visible blemish.

**Product Description** 

| product name | Decorative golden printing dust with blue glass candle jars in bulk                                                  |  |  |
|--------------|----------------------------------------------------------------------------------------------------------------------|--|--|
| Sample time  | <ol> <li>5 days if there is glass shape and size</li> <li>15 days, if you need new shapes and sizes glass</li> </ol> |  |  |
| Measure      | Item No.:SGHL21112621 Top dia:80mm Bottom dia:74mm Height:90mm Weight:303g Capacity:290ml                            |  |  |