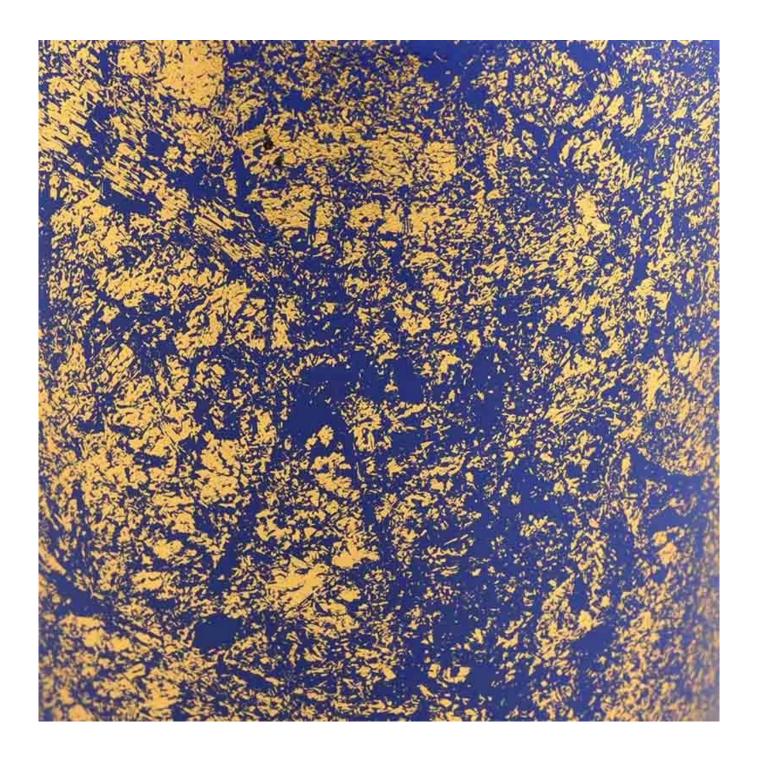

# Decorative golden printing dust with blue glass candle jars in bulk

Product quality is the major focus in <u>Sunny Glassware</u>. <u>Sunny Glassware</u> once demolished 80,000 pcs of glass vessel with barely visible blemish.

**Product Description** 

| product name | Decorative golden printing dust with blue glass candle jars in bulk                                                  |  |  |
|--------------|----------------------------------------------------------------------------------------------------------------------|--|--|
| Sample time  | <ol> <li>5 days if there is glass shape and size</li> <li>15 days, if you need new shapes and sizes glass</li> </ol> |  |  |
| Measure      | Item No.:SGHL21112621 Top dia:80mm Bottom dia:74mm Height:90mm Weight:303g Capacity:290ml                            |  |  |