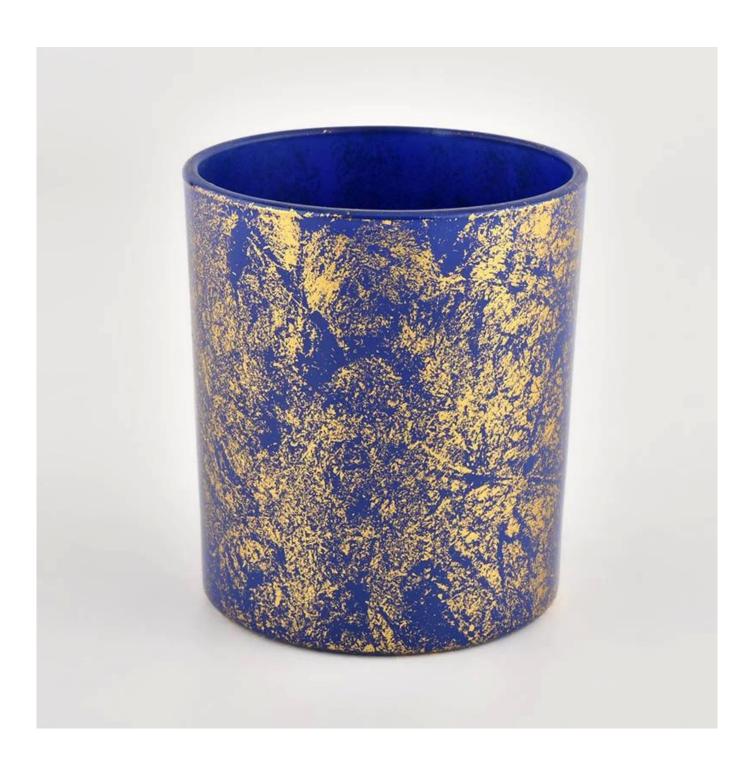

Product quality is the major focus in <u>Sunny Glassware</u>. <u>Sunny Glassware</u> once demolished 80,000 pcs of glass vessel with barely visible blemish.

**Product Description** 

| product name | Decorative golden printing dust with blue glass candle jars in bulk                                                  |  |  |
|--------------|----------------------------------------------------------------------------------------------------------------------|--|--|
| Sample time  | <ol> <li>5 days if there is glass shape and size</li> <li>15 days, if you need new shapes and sizes glass</li> </ol> |  |  |
| Measure      | Item No.:SGHL21112621 Top dia:80mm Bottom dia:74mm Height:90mm Weight:303g Capacity:290ml                            |  |  |