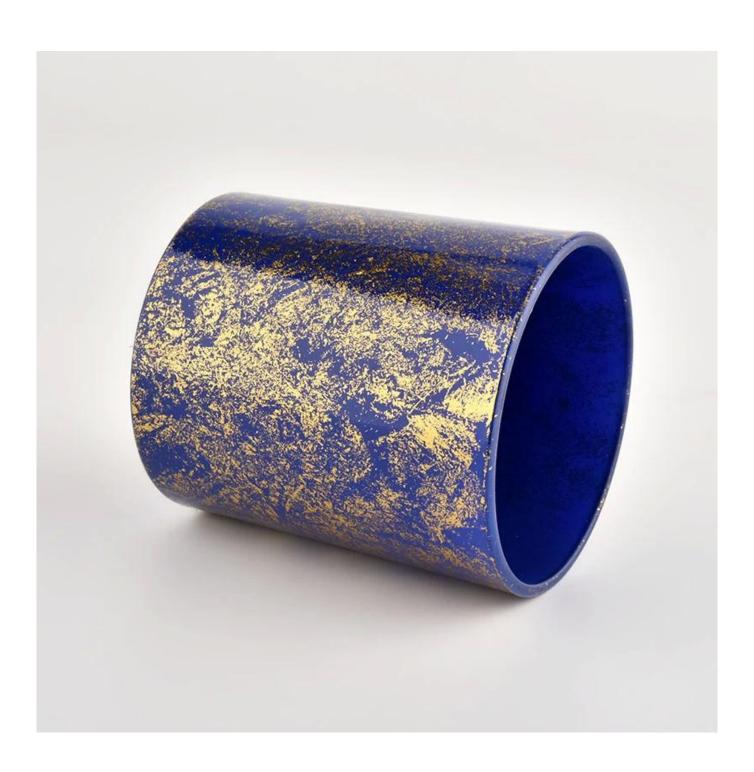

Product quality is the major focus in <u>Sunny Glassware</u>. <u>Sunny Glassware</u> once demolished 80,000 pcs of glass vessel with barely visible blemish.

**Product Description** 

| product name | Decorative golden printing dust with blue glass candle jars in bulk                                                  |  |  |
|--------------|----------------------------------------------------------------------------------------------------------------------|--|--|
| Sample time  | <ol> <li>5 days if there is glass shape and size</li> <li>15 days, if you need new shapes and sizes glass</li> </ol> |  |  |
| Measure      | Item No.:SGHL21112621 Top dia:80mm Bottom dia:74mm Height:90mm Weight:303g Capacity:290ml                            |  |  |