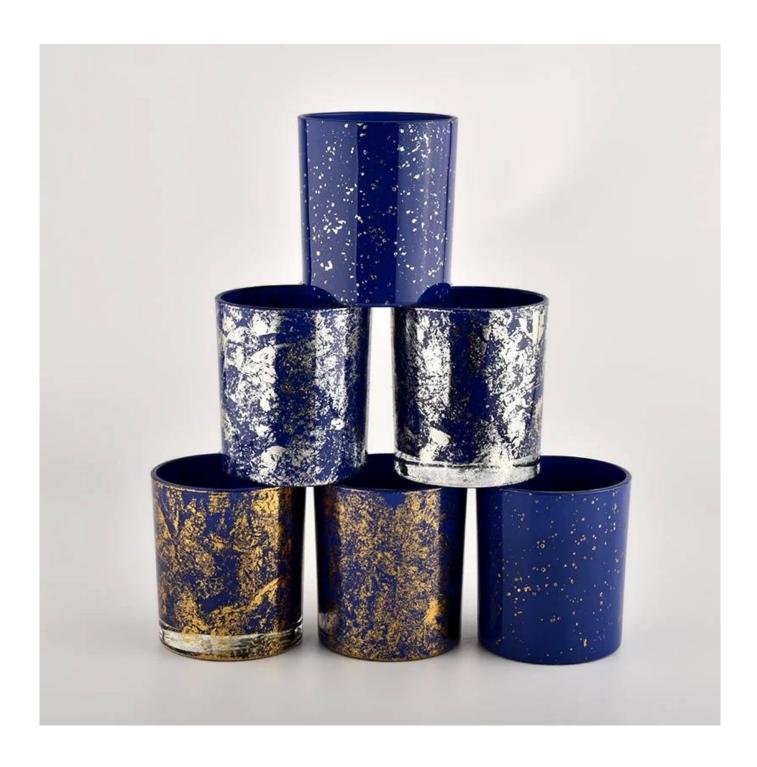

# Decorative golden printing dust with blue glass candle jars in bulk

Product quality is the major focus in <u>Sunny Glassware</u>. <u>Sunny Glassware</u> once demolished 80,000 pcs of glass vessel with barely visible blemish.

**Product Description** 

| product name | Decorative golden printing dust with blue glass candle jars in bulk                                                  |  |  |
|--------------|----------------------------------------------------------------------------------------------------------------------|--|--|
| Sample time  | <ol> <li>5 days if there is glass shape and size</li> <li>15 days, if you need new shapes and sizes glass</li> </ol> |  |  |
| Measure      | Item No.:SGHL21112621 Top dia:80mm Bottom dia:74mm Height:90mm Weight:303g Capacity:290ml                            |  |  |