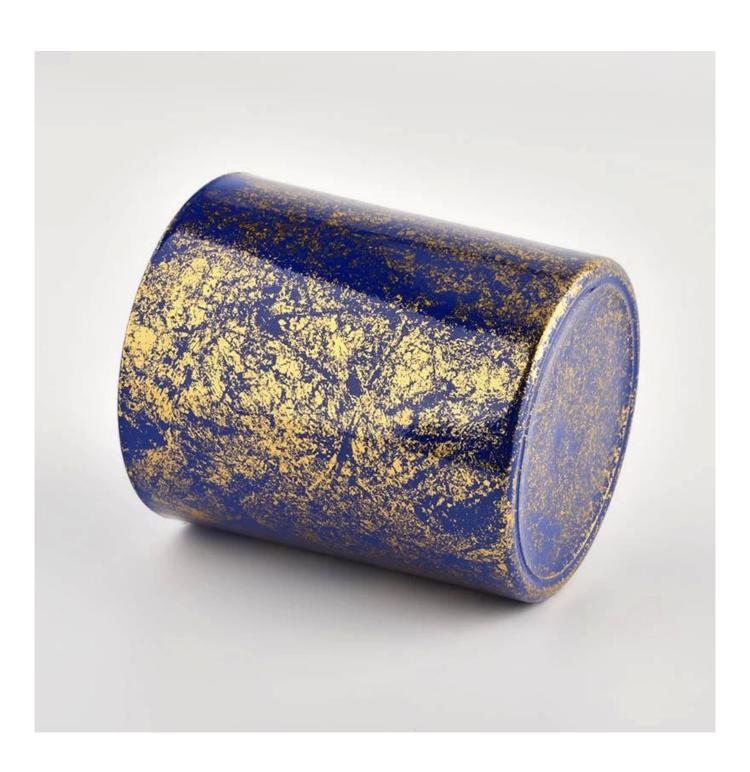

# Decorative golden printing dust with blue glass candle jars in bulk

Product quality is the major focus in <u>Sunny Glassware</u>. <u>Sunny Glassware</u> once demolished 80,000 pcs of glass vessel with barely visible blemish.

**Product Description** 

| product name | Decorative golden printing dust with blue glass candle jars in bulk                                                  |  |  |
|--------------|----------------------------------------------------------------------------------------------------------------------|--|--|
| Sample time  | <ol> <li>5 days if there is glass shape and size</li> <li>15 days, if you need new shapes and sizes glass</li> </ol> |  |  |
| Measure      | Item No.:SGHL21112621 Top dia:80mm Bottom dia:74mm Height:90mm Weight:303g Capacity:290ml                            |  |  |