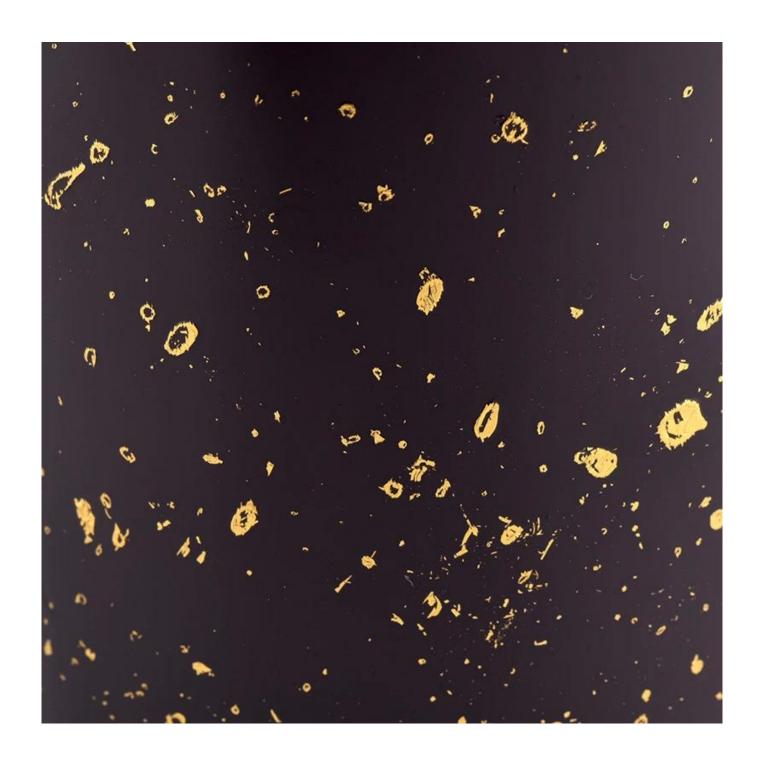

#### Decorative gold printing black glass candle jars wholesale

Product quality is the major focus in <u>Sunny Glassware</u>. <u>Sunny Glassware</u> once demolished 80,000 pcs of glass vessel with barely visible blemish.

**Product Description** 

| product name         | Decorative gold printing black glass candle jars wholesale                                                              |
|----------------------|-------------------------------------------------------------------------------------------------------------------------|
| Sample time          | <ul><li>1. 5 days if there is glass shape and size</li><li>2. 15 days, if you need new shapes and sizes glass</li></ul> |
| Measure              | Item No.:SGHL21112624 Top dia:80mm Bottom dia:74mm Height:90mm Weight:303g Capacity:290ml                               |
| Packing              | Normal packing,Individual gift box, PVC box, window box, color box, white box, etc                                      |
| <b>Delivery time</b> | Within 35 days after the sample and order confirmed                                                                     |