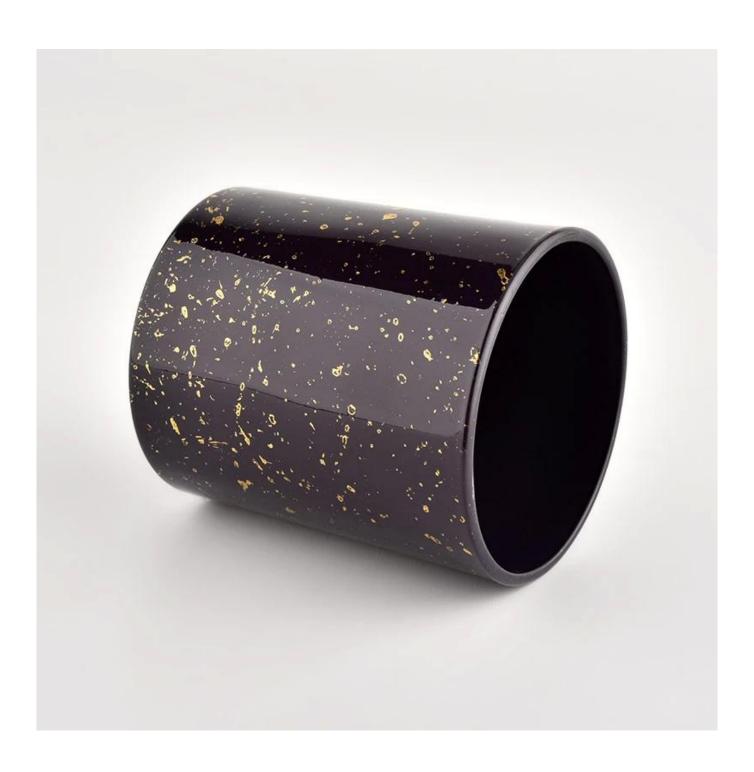

#### Decorative gold printing black glass candle jars wholesale

Product quality is the major focus in <u>Sunny Glassware</u>. <u>Sunny Glassware</u> once demolished 80,000 pcs of glass vessel with barely visible blemish.

**Product Description** 

| product name         | Decorative gold printing black glass candle jars wholesale                                                              |
|----------------------|-------------------------------------------------------------------------------------------------------------------------|
| Sample time          | <ul><li>1. 5 days if there is glass shape and size</li><li>2. 15 days, if you need new shapes and sizes glass</li></ul> |
| Measure              | Item No.:SGHL21112624 Top dia:80mm Bottom dia:74mm Height:90mm Weight:303g Capacity:290ml                               |
| Packing              | Normal packing,Individual gift box, PVC box, window box, color box, white box, etc                                      |
| <b>Delivery time</b> | Within 35 days after the sample and order confirmed                                                                     |