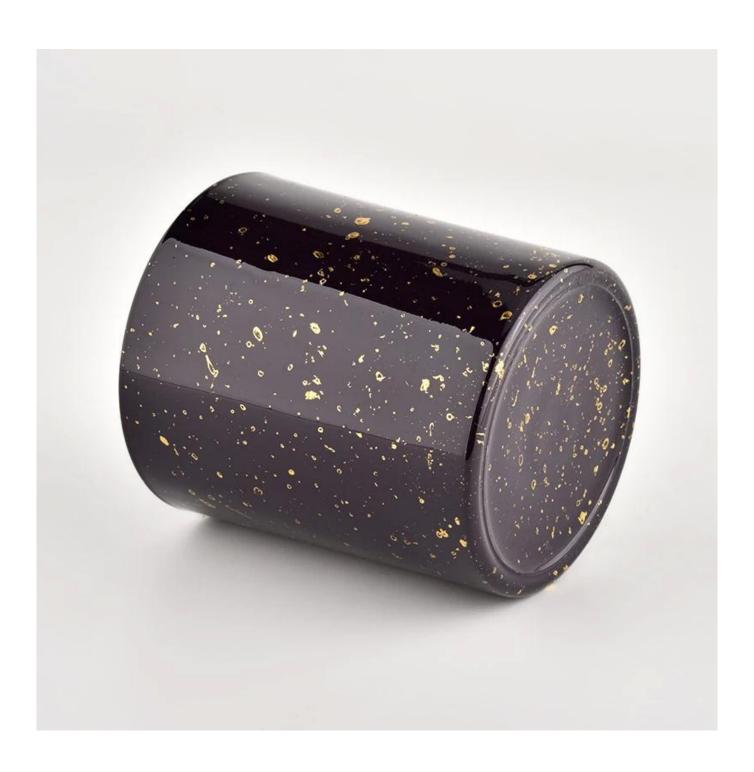

#### Decorative gold printing black glass candle jars wholesale

Product quality is the major focus in <u>Sunny Glassware</u>. <u>Sunny Glassware</u> once demolished 80,000 pcs of glass vessel with barely visible blemish.

**Product Description** 

| product name         | Decorative gold printing black glass candle jars wholesale                                                              |
|----------------------|-------------------------------------------------------------------------------------------------------------------------|
| Sample time          | <ul><li>1. 5 days if there is glass shape and size</li><li>2. 15 days, if you need new shapes and sizes glass</li></ul> |
| Measure              | Item No.:SGHL21112624 Top dia:80mm Bottom dia:74mm Height:90mm Weight:303g Capacity:290ml                               |
| Packing              | Normal packing,Individual gift box, PVC box, window box, color box, white box, etc                                      |
| <b>Delivery time</b> | Within 35 days after the sample and order confirmed                                                                     |