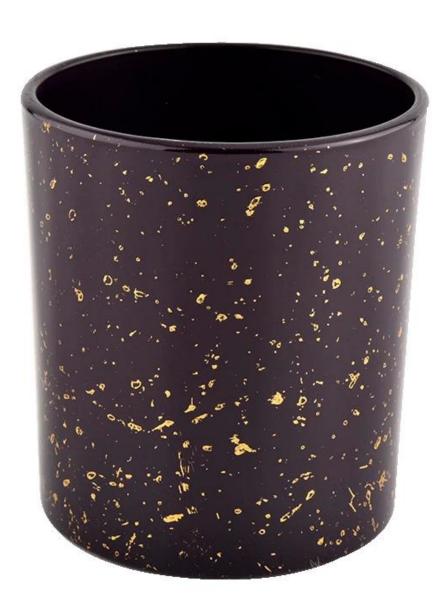

#### Decorative gold printing black glass candle jars wholesale

Product quality is the major focus in <u>Sunny Glassware</u>. <u>Sunny Glassware</u> once demolished 80,000 pcs of glass vessel with barely visible blemish.

**Product Description** 

| product name         | Decorative gold printing black glass candle jars wholesale                                                              |
|----------------------|-------------------------------------------------------------------------------------------------------------------------|
| Sample time          | <ul><li>1. 5 days if there is glass shape and size</li><li>2. 15 days, if you need new shapes and sizes glass</li></ul> |
| Measure              | Item No.:SGHL21112624 Top dia:80mm Bottom dia:74mm Height:90mm Weight:303g Capacity:290ml                               |
| Packing              | Normal packing,Individual gift box, PVC box, window box, color box, white box, etc                                      |
| <b>Delivery time</b> | Within 35 days after the sample and order confirmed                                                                     |