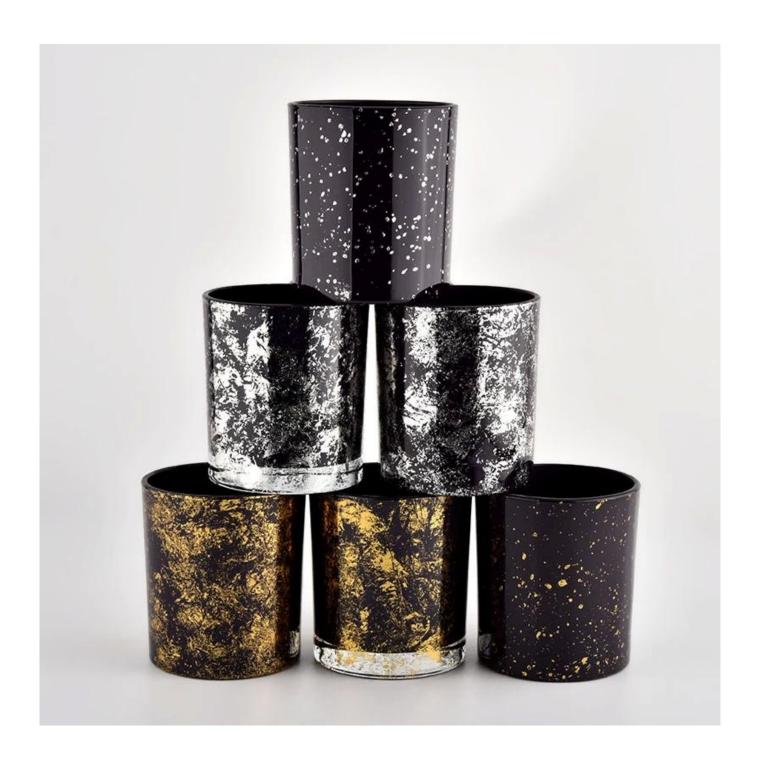

#### Decorative gold printing black glass candle jars wholesale

Product quality is the major focus in <u>Sunny Glassware</u>. <u>Sunny Glassware</u> once demolished 80,000 pcs of glass vessel with barely visible blemish.

**Product Description** 

| product name         | Decorative gold printing black glass candle jars wholesale                                                              |
|----------------------|-------------------------------------------------------------------------------------------------------------------------|
| Sample time          | <ul><li>1. 5 days if there is glass shape and size</li><li>2. 15 days, if you need new shapes and sizes glass</li></ul> |
| Measure              | Item No.:SGHL21112624 Top dia:80mm Bottom dia:74mm Height:90mm Weight:303g Capacity:290ml                               |
| Packing              | Normal packing,Individual gift box, PVC box, window box, color box, white box, etc                                      |
| <b>Delivery time</b> | Within 35 days after the sample and order confirmed                                                                     |