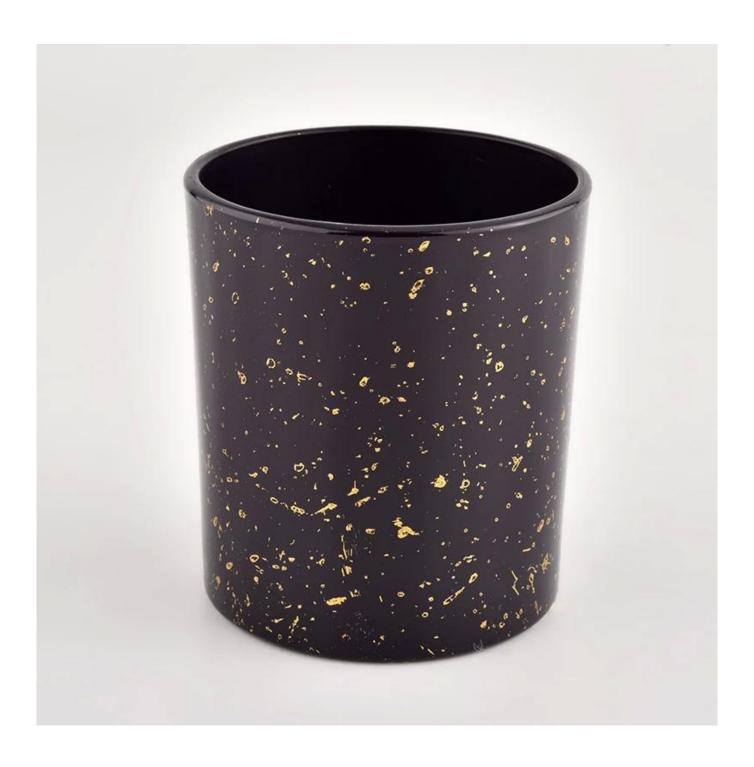

#### Decorative gold printing black glass candle jars wholesale

Product quality is the major focus in <u>Sunny Glassware</u>. <u>Sunny Glassware</u> once demolished 80,000 pcs of glass vessel with barely visible blemish.

**Product Description** 

| product name         | Decorative gold printing black glass candle jars wholesale                                                              |
|----------------------|-------------------------------------------------------------------------------------------------------------------------|
| Sample time          | <ul><li>1. 5 days if there is glass shape and size</li><li>2. 15 days, if you need new shapes and sizes glass</li></ul> |
| Measure              | Item No.:SGHL21112624 Top dia:80mm Bottom dia:74mm Height:90mm Weight:303g Capacity:290ml                               |
| Packing              | Normal packing,Individual gift box, PVC box, window box, color box, white box, etc                                      |
| <b>Delivery time</b> | Within 35 days after the sample and order confirmed                                                                     |