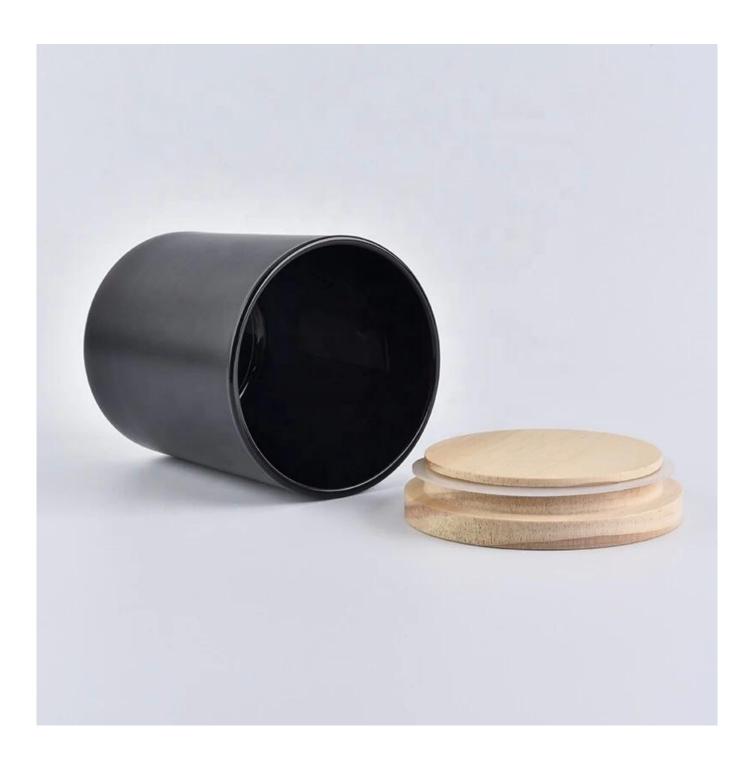

# **Decorative Matte Black Candle Jar With Wood Lids**

## **Product Description**

| Item No. | SG8090MB |
|----------|----------|

| Product Dimension | Top dia: 80mm Bottom dia: 75mm Height: 90mm Weight: 260g Capacity: 295ml Custom design are welcome,2oz,4oz,6oz,8oz,10oz,12oz and etc are availible |
|-------------------|----------------------------------------------------------------------------------------------------------------------------------------------------|
| Decoration        | Spray color,printing,silk-screen,frosted,electroplating,laser and etc                                                                              |
| Material          | Decorative Matte Black Candle Jar With Wood Lids                                                                                                   |
| Sample            | Exist sampe in stock for free<br>Sent collected by courier                                                                                         |
| Sample time       | Sample in stock:5-7days<br>Custom sample:15 days                                                                                                   |
| Packing           | Normal safety packing,48pcs/ctn                                                                                                                    |
| Delivery date     | 45 days after order confirmed                                                                                                                      |
| Payment terms     | 30% pay by T/T ,the balance paid after showing the B/L copy                                                                                        |
| Certificate       | Annealing(Candle holder)test                                                                                                                       |