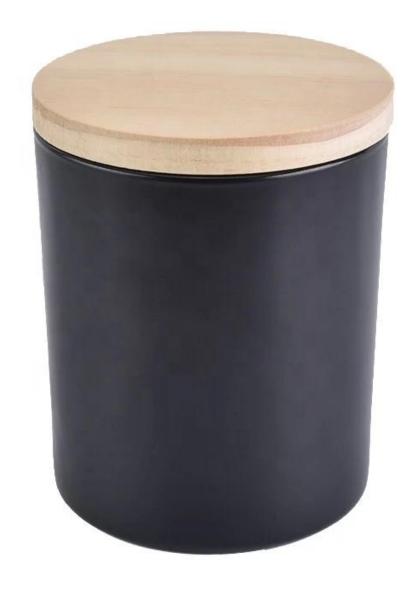

# **Decorative Matte Black Candle Jar With Wood Lids**

## **Product Description**

| Item No. | SG8090MB |
|----------|----------|

| Product Dimension | Top dia: 80mm Bottom dia: 75mm Height: 90mm Weight: 260g Capacity: 295ml Custom design are welcome,2oz,4oz,6oz,8oz,10oz,12oz and etc are availible |
|-------------------|----------------------------------------------------------------------------------------------------------------------------------------------------|
| Decoration        | Spray color,printing,silk-screen,frosted,electroplating,laser and etc                                                                              |
| Material          | Decorative Matte Black Candle Jar With Wood Lids                                                                                                   |
| Sample            | Exist sampe in stock for free<br>Sent collected by courier                                                                                         |
| Sample time       | Sample in stock:5-7days<br>Custom sample:15 days                                                                                                   |
| Packing           | Normal safety packing,48pcs/ctn                                                                                                                    |
| Delivery date     | 45 days after order confirmed                                                                                                                      |
| Payment terms     | 30% pay by T/T ,the balance paid after showing the B/L copy                                                                                        |
| Certificate       | Annealing(Candle holder)test                                                                                                                       |