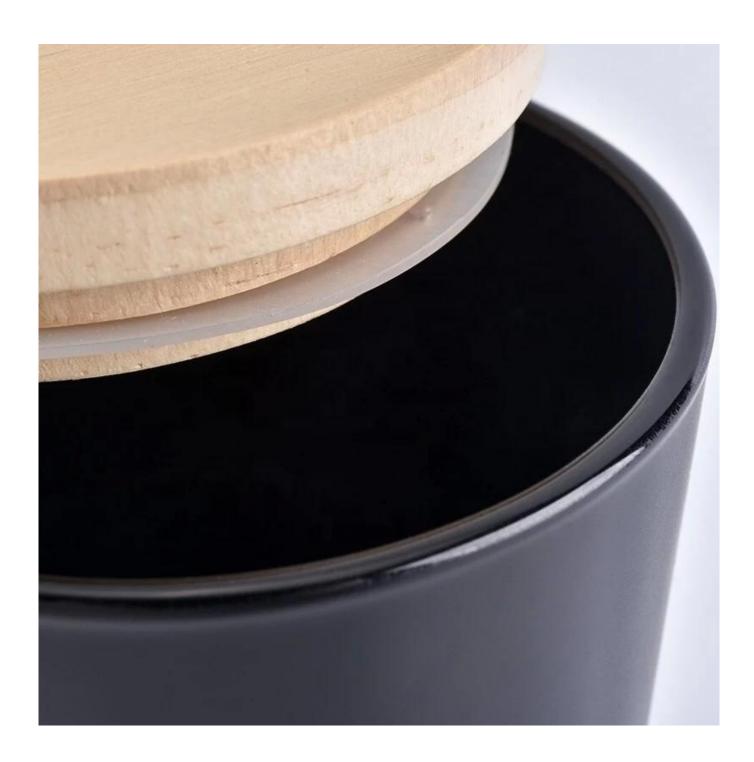

# **Decorative Matte Black Candle Jar With Wood Lids**

## **Product Description**

| Item No. | SG8090MB |
|----------|----------|

| Product Dimension | Top dia: 80mm Bottom dia: 75mm Height: 90mm Weight: 260g Capacity: 295ml Custom design are welcome,2oz,4oz,6oz,8oz,10oz,12oz and etc are availible |
|-------------------|----------------------------------------------------------------------------------------------------------------------------------------------------|
| Decoration        | Spray color,printing,silk-screen,frosted,electroplating,laser and etc                                                                              |
| Material          | Decorative Matte Black Candle Jar With Wood Lids                                                                                                   |
| Sample            | Exist sampe in stock for free<br>Sent collected by courier                                                                                         |
| Sample time       | Sample in stock:5-7days<br>Custom sample:15 days                                                                                                   |
| Packing           | Normal safety packing,48pcs/ctn                                                                                                                    |
| Delivery date     | 45 days after order confirmed                                                                                                                      |
| Payment terms     | 30% pay by T/T ,the balance paid after showing the B/L copy                                                                                        |
| Certificate       | Annealing(Candle holder)test                                                                                                                       |