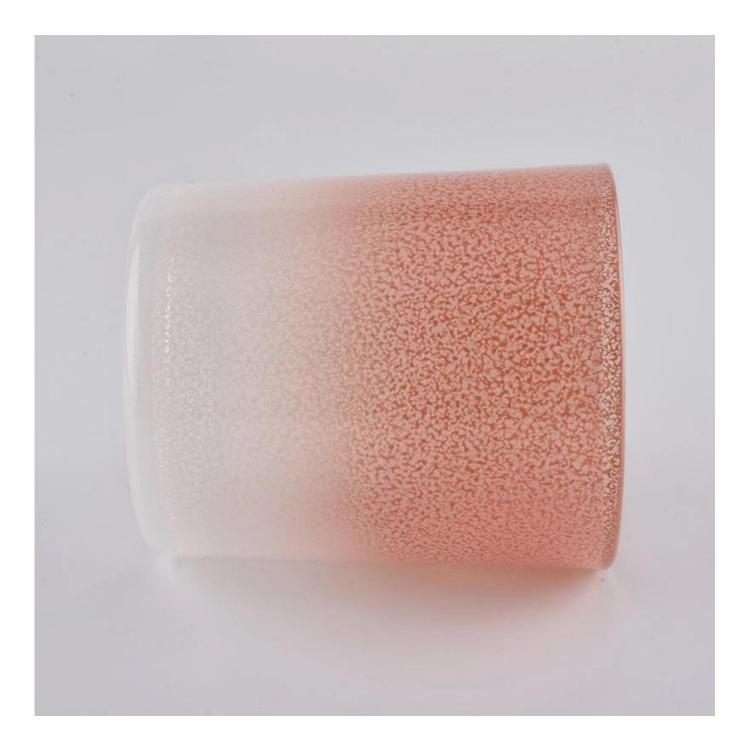

### **Product Description**

Item No SGYX20011404

| Product Size  | Top dia: 88mm<br>Bottom dia: 800mm                                                            |
|---------------|-----------------------------------------------------------------------------------------------|
|               | Height: 100mm                                                                                 |
|               | Weight: 325g                                                                                  |
|               | Capacity: 400ml                                                                               |
|               | 4oz,6oz,8oz,10oz,12oz,14oz and other dimension are availible                                  |
|               | Custom design are welcome                                                                     |
| Material      | Glass Candle Jars, candle glass, glass candle, glass jars for candle making, glass candle jar |
| Samples       | Existing clear glass samples for free                                                         |
|               | Sent collected by courier                                                                     |
| Samples time  | 5-7 days after confirming.                                                                    |
| Packing       | Normal Packing, 48pcs per carton                                                              |
| Delivery time | Within 35 days after the sample and order confirmed                                           |
| Payment terms | 30% pay by TT ,balance paid after showing the BL copy                                         |
| Certificate   | Annealing(for candle holders) test                                                            |