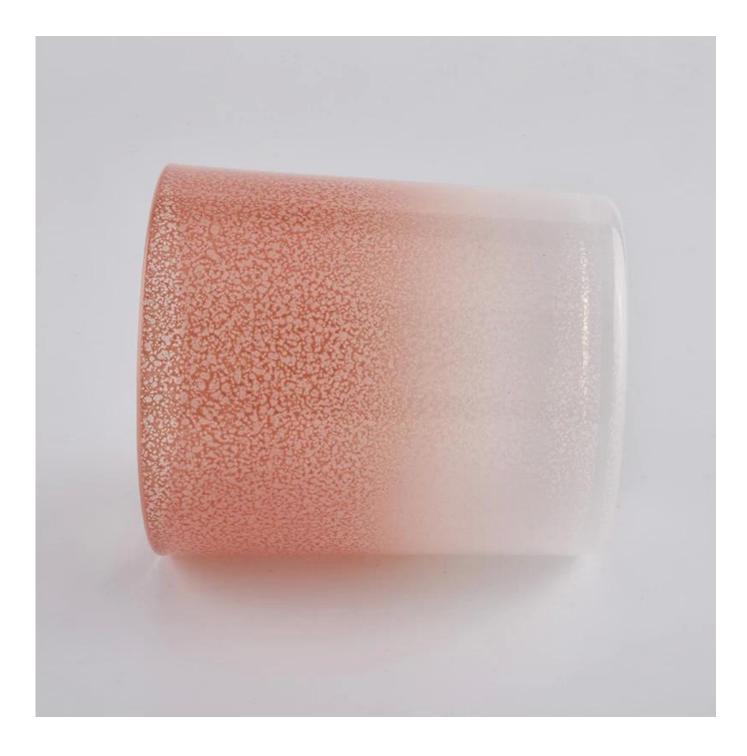

### **Product Description**

Item No SGYX20011404

| Product Size  | Top dia: 88mm<br>Bottom dia: 800mm                                                            |
|---------------|-----------------------------------------------------------------------------------------------|
|               | Height: 100mm                                                                                 |
|               | Weight: 325g                                                                                  |
|               | Capacity: 400ml                                                                               |
|               | 4oz,6oz,8oz,10oz,12oz,14oz and other dimension are availible                                  |
|               | Custom design are welcome                                                                     |
| Material      | Glass Candle Jars, candle glass, glass candle, glass jars for candle making, glass candle jar |
| Samples       | Existing clear glass samples for free                                                         |
|               | Sent collected by courier                                                                     |
| Samples time  | 5-7 days after confirming.                                                                    |
| Packing       | Normal Packing, 48pcs per carton                                                              |
| Delivery time | Within 35 days after the sample and order confirmed                                           |
| Payment terms | 30% pay by TT ,balance paid after showing the BL copy                                         |
| Certificate   | Annealing(for candle holders) test                                                            |