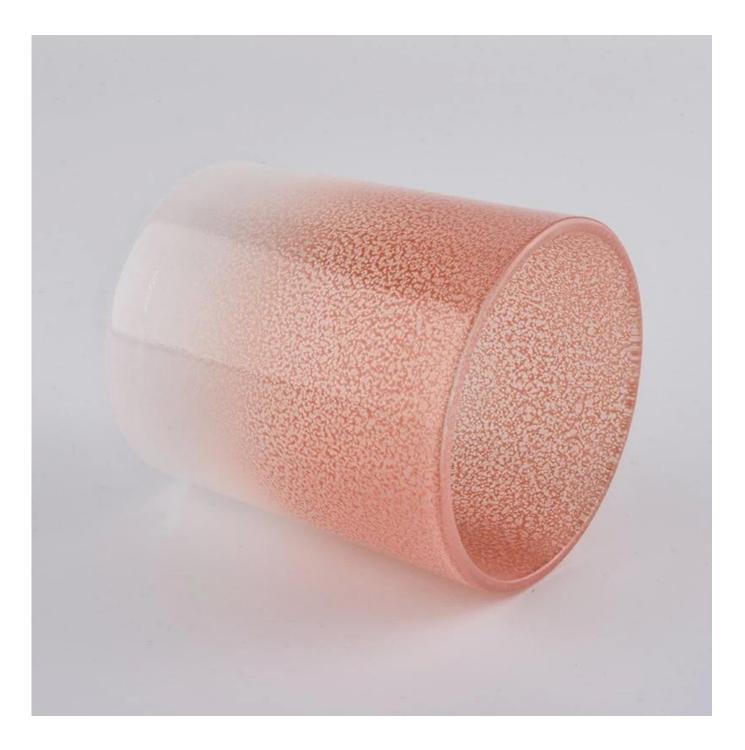

### **Product Description**

Item No SGYX20011404

| Product Size  | Top dia: 88mm<br>Bottom dia: 800mm                                                            |
|---------------|-----------------------------------------------------------------------------------------------|
|               | Height: 100mm                                                                                 |
|               | Weight: 325g                                                                                  |
|               | Capacity: 400ml                                                                               |
|               | 4oz,6oz,8oz,10oz,12oz,14oz and other dimension are availible                                  |
|               | Custom design are welcome                                                                     |
| Material      | Glass Candle Jars, candle glass, glass candle, glass jars for candle making, glass candle jar |
| Samples       | Existing clear glass samples for free                                                         |
|               | Sent collected by courier                                                                     |
| Samples time  | 5-7 days after confirming.                                                                    |
| Packing       | Normal Packing, 48pcs per carton                                                              |
| Delivery time | Within 35 days after the sample and order confirmed                                           |
| Payment terms | 30% pay by TT ,balance paid after showing the BL copy                                         |
| Certificate   | Annealing(for candle holders) test                                                            |