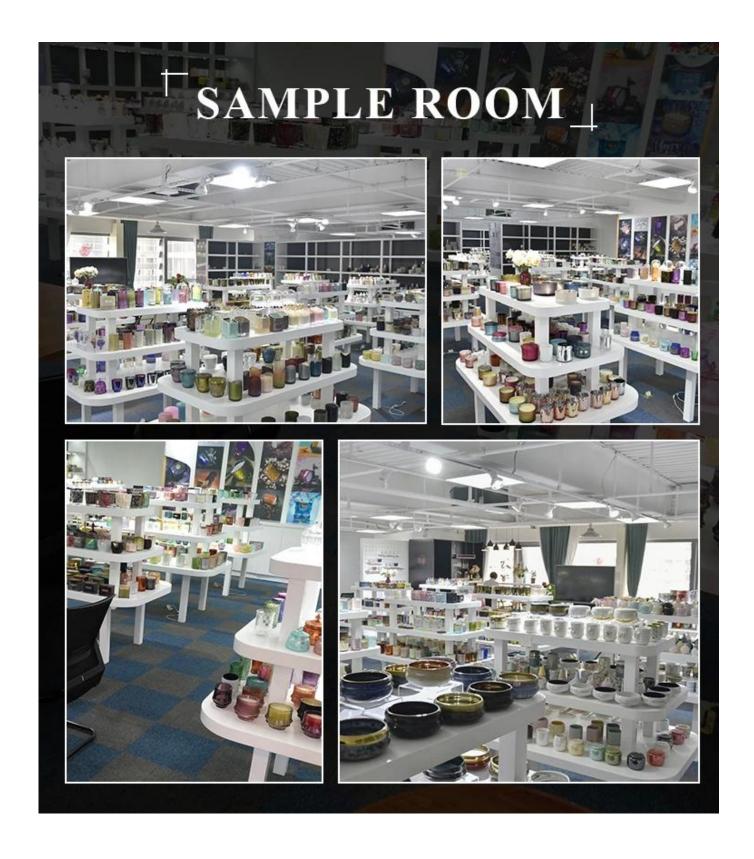

m No SG8090H

Top dia:80mm Bottom dia:75mm Height:90mm Weight:300g Capacity:295ml

Item Name Custom color luxury GEO Cut stripe glass candle jar with lid

Samples Existing clear glass samples for free

Sent collected by courier

Samples time 5-7 days after confirming.

Packing Normal Packing, 48pcs per carton

Delivery time Within 35 days after the sample and order confirmed

Payment terms 30% pay by TT ,balance paid after showing the BL copy

Certificate Annealing(for candle holders) test









Different luxury surface decoration is our strength as well! Such as electroplating, laser engraving, spraying, decal printing, mercury finished , iridescent and etc.

# OUR CRAFTS Laser Engraving Spraying Decal Printing Mercury Finish Foiling Screen Printing Frosted Sandblasted

# Sample Room



# **Company Information**

We are thinker, doer and maker.

Sunny Glassware was established by Frank and Alice since 1992s, which is the supplier of

80% fragrance brands & home decoration in the United States. Sunny keep engaged in various of candle holder, bathroom accessories, perfume&diffuser bottles, borosilicate glass and related accessories.

Award-winning team of designers has won the trust of many upscale brands like NEST Fragrance, who is unmatched in China. The annual quantity, launched speed on new products and designs can be compared with Zara.

With a strictly control system on product quality, Sunny adapts extra six steps for inspection of shipments, no major quality complaints on products produced for 9 consecutive years.

With our strong support, customers rapidly develo