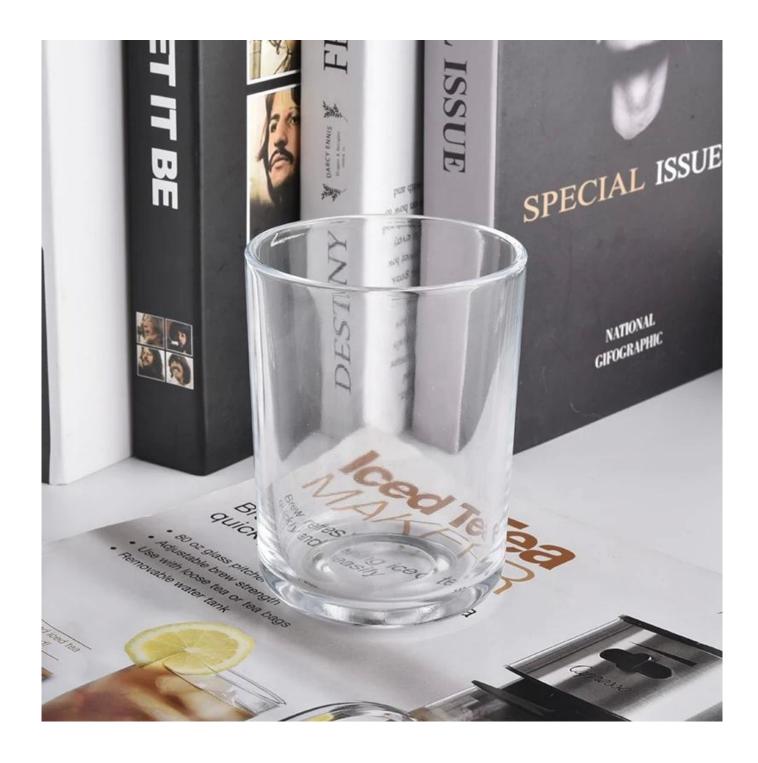

#### **Product Description**

Item No SG8090H

Top dia:80mm Bottom dia:75mm Height:90mm Weight:300g Capacity:295ml

Item Name Custom color luxury GEO Cut stripe glass candle jar with lid

Samples Existing clear glass samples for free